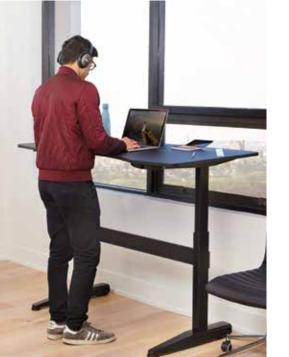

## **RAISE** YOUR EXPECTATIONS

The Adjustable Standing Desk allows you to choose your working position as well as your location. No wires or outlets needed; this gas lift desk truly is powered by you.

ALVA 71" DESK \$599, ALVA BOOKCASE \$799, ALVA RETURN \$349, KONTOR LOW BACK DESK CHAIR \$299 BAVIANA RUG \$249-\$499, THEVA SWIVEL CHAIR \$349