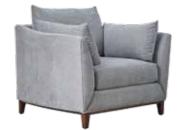

## **TAYLOR** COLLECTION

The Taylor collection displays elegant mid-century modern style with the perfect amount of flair to blend in beautifully with your home decor. Subtly curved arms and a solid American walnut base provide a graceful aesthetic, while the ample cushions and included arm pillows ensure comfort and support. MADE IN THE USA

**TAYLOR CHAIR \$899** 

SERVING STYLE SPISE BAR CART \$599

THE INNOVATORS OF COMFORT<sup>™</sup>