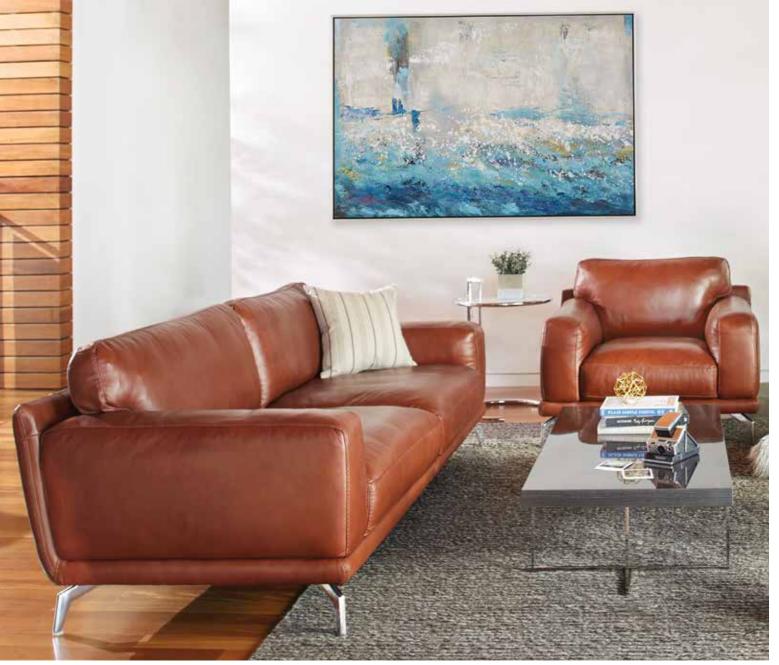

# **FINE** LINES

FRANCESCA LEATHER SECTIONAL<sup>\*</sup> \$4,699 FRANCESCA LEATHER SWIVEL CHAIR<sup>\*</sup> \$1,399 SIEVA SQUARE COFFEE TABLE \$599, SIEVA END TABLE \$329 7' X 10' SOLFRID RUG \$1,299, KARLA FLOOR LAMP \$249 SUMMON CONTEMPLATION ABSTRACT \$299 \*ADDITIONAL SPECIAL ORDER LEATHERS AVAILABLE

# **FRANCESCA** LEATHER COLLECTION

The Francesca collection creates the ultimate lounge with clean lines, low-profile seating and tufted seat and back cushions. With contrast stitching and quality craftsmanship, this collection will meet all of your modern seating needs.