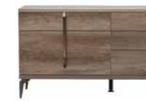

#### **AKANA** DINING COLLECTION

The natural warmth of this collection is achieved from the striking wood grain pattern enhanced by a high gloss finish. Sleek and handsome, it evokes true modern style. MADE IN ITALY

ALICE CHAIR \$399 SPECIAL ORDER OPTIONS AVAILABLE

AKANA SIDEBOARD \$999

AKANA 79" EXTENSION DINING TABLE \$1,399, EXTENDS TO 98" - SEATS UP TO 10 AKANA DINING CHAIR \$349, LIVELY ABSTRACT WALL ART \$199 EACH, DROBAK RUG \$199-\$299

AKANA CURIO CABINET \$1,499

CIGNO LEATHER CHAIR \$999, KJERSTI TABLE LAMP \$129, 7' X 10' SOLFRID LEATHER RUG \$1,299 GREYED GRID ABTRACT OIL PAINTING \$249

AKANA QUEEN BED \$1,199 ALSO AVAILABLE: EASTERN AND CALIFORNIA KING \$1,399

AKANA NIGHTSTAND \$449

AKANA HIGH CHEST \$999

AKANA DOUBLE DRESSER \$999

AKANA MIRROR \$299