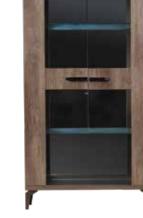

#### **MONCHIARO** DINING COLLECTION

Each piece in the Monchiaro collection brings a bold and elegant look to your space. Finished in a glossy, light veneer with a dramatic silhouette, you'll enjoy dining in contemporary style for years to come. MADE IN ITALY

MONCHIARO SIDEBOARD \$1,299

MONCHIARO CURIO CABINET \$1,499 SPECIAL ORDER