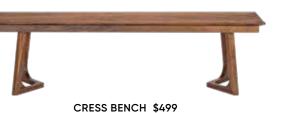

HOLFRED QUEEN BED \$799 ALSO AVAILABLE: EASTERN AND CALIFORNIA KING \$899

TAMBUR QUEEN BED \$599 ALSO AVAILABLE: EASTERN AND CALIFORNIA KING \$699

\*\*\*\* TOP-RATED: CRESS DINING TABLE

CRESS 87" DINING TABLE \$1,899 - SEATS UP TO 8 CRESS BENCH \$499, DINARIA LEATHER DINING CHAIR \$249 JANINA LAMP \$99, RIKA RUG \$599-\$849 ALMA ADJUSTABLE BARSTOOL \$249, CAREFREE BOTANICAL I \$69 \*ALSO AVAILABLE: CRESS 71" DINING TABLE \$1,299 - SEATS UP TO 6