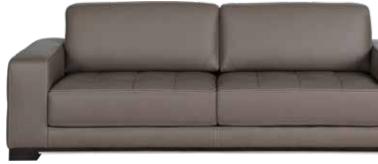

# **FINE** LINES

FRANCESCA LEATHER SECTIONAL<sup>\*</sup> \$4,699 FRANCESCA LEATHER SWIVEL CHAIR<sup>\*</sup> \$1,399 SIEVA SQUARE COFFEE TABLE \$599, SIEVA END TABLE \$329 7' X 10' SOLFRID RUG \$1,299, KARLA FLOOR LAMP \$249 SUMMON CONTEMPLATION ABSTRACT \$299 \*ADDITIONAL SPECIAL ORDER LEATHERS AVAILABLE

# **FRANCESCA** LEATHER COLLECTION

The Francesca collection creates the ultimate lounge with clean lines, low-profile seating and tufted seat and back cushions. With contrast stitching and quality craftsmanship, this collection will meet all of your modern seating needs.

STOCKED IN

ADDITIONAL SPECIAL ORDER LEATHERS AVAILABLE SECTIONAL AVAILABLE IN LEFT OR RIGHT FACING

FRANCESCA LEATHER SWIVEL CHAIR \$1,399

FRANCESCA LEATHER SOFA \$2,399

FRANCESCA LEATHER SECTIONAL \$4,699