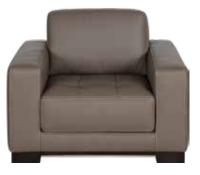

# **FINE** LINES

FRANCESCA LEATHER SECTIONAL<sup>\*</sup> \$4,699 FRANCESCA LEATHER SWIVEL CHAIR<sup>\*</sup> \$1,399 SIEVA SQUARE COFFEE TABLE \$599, SIEVA END TABLE \$329 7' X 10' SOLFRID RUG \$1,299, KARLA FLOOR LAMP \$249 SUMMON CONTEMPLATION ABSTRACT \$299 \*ADDITIONAL SPECIAL ORDER LEATHERS AVAILABLE

# **FRANCESCA** LEATHER COLLECTION

The Francesca collection creates the ultimate lounge with clean lines, low-profile seating and tufted seat and back cushions. With contrast stitching and quality craftsmanship, this collection will meet all of your modern seating needs.

STOCKED IN

ADDITIONAL SPECIAL ORDER LEATHERS AVAILABLE SECTIONAL AVAILABLE IN LEFT OR RIGHT FACING

FRANCESCA LEATHER SWIVEL CHAIR \$1,399

FRANCESCA LEATHER SOFA \$2,399

FRANCESCA LEATHER SECTIONAL \$4,699