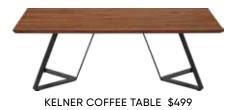

UEEN STORAGE BED\* \$899, INSIGNA NIGHTSTAND \$299, INSIGNA DOUBLE DRESSER \$999 VIVEKA TABLE LAMP \$99, RORIK FAUX FUR THROW \$99, RORIK FAUX FUR PILLOW \$44, BAVIANA RUG \$249-\$499 \*ALSO AVAILABLE: EASTERN AND CALIFORNIA KING \$999

## **INSIGNA BEDROOM COLLECTION**

Combining solid American poplar construction with metal legs and frame, the Insigna storage bed mixes expert craftsmanship with rustic charm. Style meets function with two easily accessible hidden storage drawers.

| 6- |   |   |   | - |
|----|---|---|---|---|
|    | - |   | - |   |
| _  |   |   |   |   |
|    | - | - |   |   |
| -  |   |   |   |   |









INSIGNA DOUBLE DRESSER \$999

INSIGNA HIGH CHEST \$899

INSIGNA LEANING BOOKCASE \$399





INSIGNA MEDIA STAND \$899

# SMART SOLUTIONS

#### **KELNER** COLLECTION





KELNER MEDIA STAND \$899

#### **BOLIG** COLLECTION



#### **KARSTEN** COLLECTION







KARSTEN MEDIA STAND \$799



1



TELLIMA CONVERTIBLE SOFA \$1,499

JONAS QUEEN FABRIC SLEEPER SOFA \$1,299

GREY CHARCOAL\*

STOCKED IN

FABRIC:

MARIT QUEEN CONVERTIBLE SOFA \$1,899

Visit us online or in-store to shop our complete collection of sleeper sofas.





**DAY to NIGHT** 



JONAS QUEEN LEATHER SLEEPER SOFA \$1,799





\*ALSO AVAILABLE IN FULL SIZE SLEEPER

#### **SVANTE** COLLECTION



#### SVANTE COFFEE TABLE \$599



#### SVANTE 87" MEDIA STAND \$899 ALSO AVAILABLE: SVANTE 55" MEDIA STAND \$799

STOCKED IN:





#### BOLIG MEDIA STAND \$849



JUNEAU MEDIA STAND \$449

LAURA LOVESEAT \$599, LAURA CHAIR \$399 JUNEAU COFFEE TABLE \$399, SENDAI TABLE LAMP \$39, MINA RUG \$399 - \$599