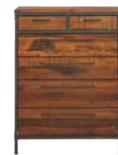

## **INSIGNA BEDROOM COLLECTION**

Combining solid American poplar construction with metal legs and frame, the Insigna storage bed mixes expert craftsmanship with rustic charm. Style meets function with two easily accessible hidden storage drawers.

| 6- |   |   |   | - |
|----|---|---|---|---|
|    | - |   | - |   |
| _  |   |   |   |   |
|    | - | - |   |   |
| -  |   |   |   |   |

INSIGNA DOUBLE DRESSER \$999

INSIGNA HIGH CHEST \$899

INSIGNA LEANING BOOKCASE \$399

INSIGNA MEDIA STAND \$899