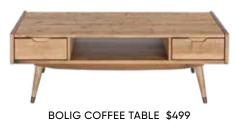

NA DOUBLE DRESSER \$999 VIVEKA TABLE LAMP \$99, RORIK FAUX FUR THROW \$99, RORIK FAUX FUR PILLOW \$44, BAVIANA RUG \$249-\$499 \*ALSO AVAILABLE: EASTERN AND CALIFORNIA KING \$999

## **INSIGNA BEDROOM COLLECTION**

Combining solid American poplar construction with metal legs and frame, the Insigna storage bed mixes expert craftsmanship with rustic charm. Style meets function with two easily accessible hidden storage drawers.

| 6- |   |   |   | - |
|----|---|---|---|---|
|    | - |   | - |   |
| _  |   |   |   |   |
|    | - | - |   |   |
| -  |   |   |   |   |









INSIGNA DOUBLE DRESSER \$999

INSIGNA HIGH CHEST \$899

INSIGNA LEANING BOOKCASE \$399





INSIGNA MEDIA STAND \$899

# SMART SOLUTIONS

#### **KELNER** COLLECTION





KELNER MEDIA STAND \$899

#### **BOLIG** COLLECTION



#### **KARSTEN** COLLECTION







KARSTEN MEDIA STAND \$799



1



TELLIMA CONVERTIBLE SOFA \$1,499

JONAS QUEEN FABRIC SLEEPER SOFA \$1,299

GREY CHARCOAL\*

STOCKED IN

FABRIC:

MARIT QUEEN CONVERTIBLE SOFA \$1,899

Visit us online or in-store to shop our complete collection of sleeper sofas.





**DAY to NIGHT** 



JONAS QUEEN LEATHER SLEEPER SOFA \$1,799





\*ALSO AVAILABLE IN FULL SIZE SLEEPER

#### **SVANTE** COLLECTION



#### SVANTE COFFEE TABLE \$599



#### SVANTE 87" MEDIA STAND \$899 ALSO AVAILABLE: SVANTE 55" MEDIA STAND \$799

STOCKED IN:





#### BOLIG MEDIA STAND \$849



JUNEAU MEDIA STAND \$449

LAURA LOVESEAT \$599, LAURA CHAIR \$399 JUNEAU COFFEE TABLE \$399, SENDAI TABLE LAMP \$39, MINA RUG \$399 - \$599

# SMALL SPACE BG DESIGN

# LAURA COLLECTION



LAURA OT