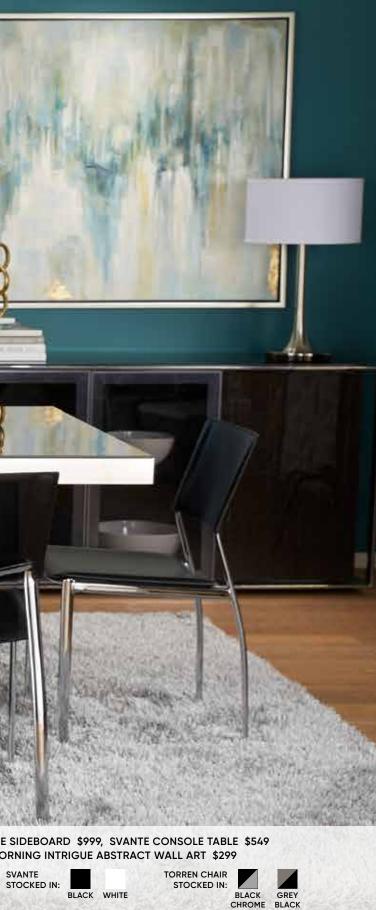

# SOPHISTICATED PALATE

SVANTE 94" DINING TABLE\* \$1,299 - SEATS UP TO 8, SVANTE SIDEBOARD \$999, SVANTE CONSOLE TABLE \$549 TORREN DINING CHAIR \$149, KJERSTI TABLE LAMP \$129, MORNING INTRIGUE ABSTRACT WALL ART \$299 VITIS RUG \$299-\$599

\*ALSO AVAILABLE: SVANTE 71" DINING TABLE \$899 - SEATS UP TO 6

8 8 8 8

PERUNA SOFA\* \$1,999, PERUNA CHAIR\* \$1,199, MONDIANA COFFEE TABLE \$549, KROM ACCENT TABLE \$149 SURGING SEA ABSTRACT \$299, BAVIANA RUG \$249-\$499 ALSO AVAILABLE: PERUNA SECTIONAL\* \$3,699, \*ADDITIONAL SPECIAL ORDER LEATHERS AVAILABLE