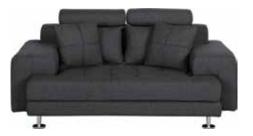

# BOLD DARK & HANDSOME

ROLF LEATHER SOFA\* \$1,499, ROLF LEATHER CHAIR\* \$1,199 BAPTISIA COFFEE TABLE \$349, RUDKO FLOOR LAMP \$249 CORBOBA RUG \$499-\$799

\*ADDITIONAL SPECIAL ORDER LEATHERS AVAILABLE