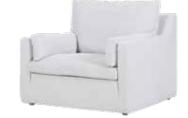

# THE DREAM MODULAR SECTIONAL

10.0

Grab a cozy throw, order "in" and experience absolute relaxation on this living room mainstay that feels like a dream come true.

VISIT US ONLINE TO SHOP THIS ROOM

DREAM SECTIONAL\* \$3,599, PRINDY 3-DRAWER RECTANGULAR COFFEE TABLE \$349, SPRINKLE RUG \$399-\$599 \*SHOWN WITH ONE ADDITIONAL ARMLESS CHAIR \$799, AS SHOWN \$4,398

#### THE DREAM COLLECTION

The pinnacle of comfort, the Dream collection invites you to sink into your favorite spot. Each piece exhibits quality craftsmanship with ample feather blend cushions wrapped in the softest 100% upcycled denim fabric. The slip covers are removable and washable, further enhancing the appeal of this luxurious set.

STOCKED IN: WHITE GREY

|              |   |   | 1       |
|--------------|---|---|---------|
|              | - | - | 1       |
| a constantia |   |   | للمعادر |

DREAM CHAIR \$1,199

DREAM ARMELESS CHAIR \$799