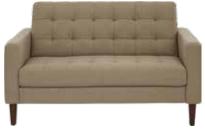

# **FINE** LINES

FRANCESCA LEATHER SECTIONAL<sup>\*</sup> \$4,699 FRANCESCA LEATHER SWIVEL CHAIR<sup>\*</sup> \$1,399 SIEVA SQUARE COFFEE TABLE \$599, SIEVA END TABLE \$329 7' X 10' SOLFRID RUG \$1,299, KARLA FLOOR LAMP \$249 SUMMON CONTEMPLATION ABSTRACT \$299 \*ADDITIONAL SPECIAL ORDER LEATHERS AVAILABLE

# **FRANCESCA** LEATHER COLLECTION

The Francesca collection creates the ultimate lounge with clean lines, low-profile seating and tufted seat and back cushions. With contrast stitching and quality craftsmanship, this collection will meet all of your modern seating needs.

STOCKED IN

ADDITIONAL SPECIAL ORDER LEATHERS AVAILABLE SECTIONAL AVAILABLE IN LEFT OR RIGHT FACING

FRANCESCA LEATHER SWIVEL CHAIR \$1,399

FRANCESCA LEATHER SOFA \$2,399

FRANCESCA LEATHER SECTIONAL \$4,699