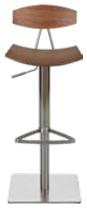

# THE RIGHT have

SUNDBY DINING CHAIR \$399 SPECIAL ORDER OPTIONS AVAILABLE

Visit us online or in-store to shop our complete collection of dining chairs, counter & barstools

### **DINING CHAIRS**

LANK LEATHER DINING CHAIR \$249 ALSO AVAILABLE IN BROWN

BASTIAN DINING CHAIR \$89 ALSO AVAILABLE IN BROWN OR WHITE

LUSSA DINING CHAIR \$89 ALSO AVAILABLE IN BROWN OR BLACK LEATHER

JELENA DINING CHAIR \$129

### **BAR & COUNTER**

For more casual dining & entertaining areas such as the kitchen island or raised tables, choose the ideal bar or counter stool that fits with your space and style.

ALMA ADJUSTABLE BARSTOOL \$249 ALSO AVAILABLE IN BLACK

AMAGI ADJUSTABLE BARSTOOL \$179 ALSO AVAILABLE IN WHITE

JELENA COUNTER STOOL \$149 ALSO AVAILABLE IN BROWN OR BLACK

TOVI ADJUSTABLE BARSTOOL \$299 ALSO AVAILABLE IN GREY/CHROME

LENA ADJUSTABLE WOOD BARSTOOL \$149 ALSO AVAILABLE IN ACRYLIC OR FABRIC

**BASTIAN COUNTER STOOL \$119** ALSO AVAILABLE IN WHITE OR BLACK AND AS BARSTOOL