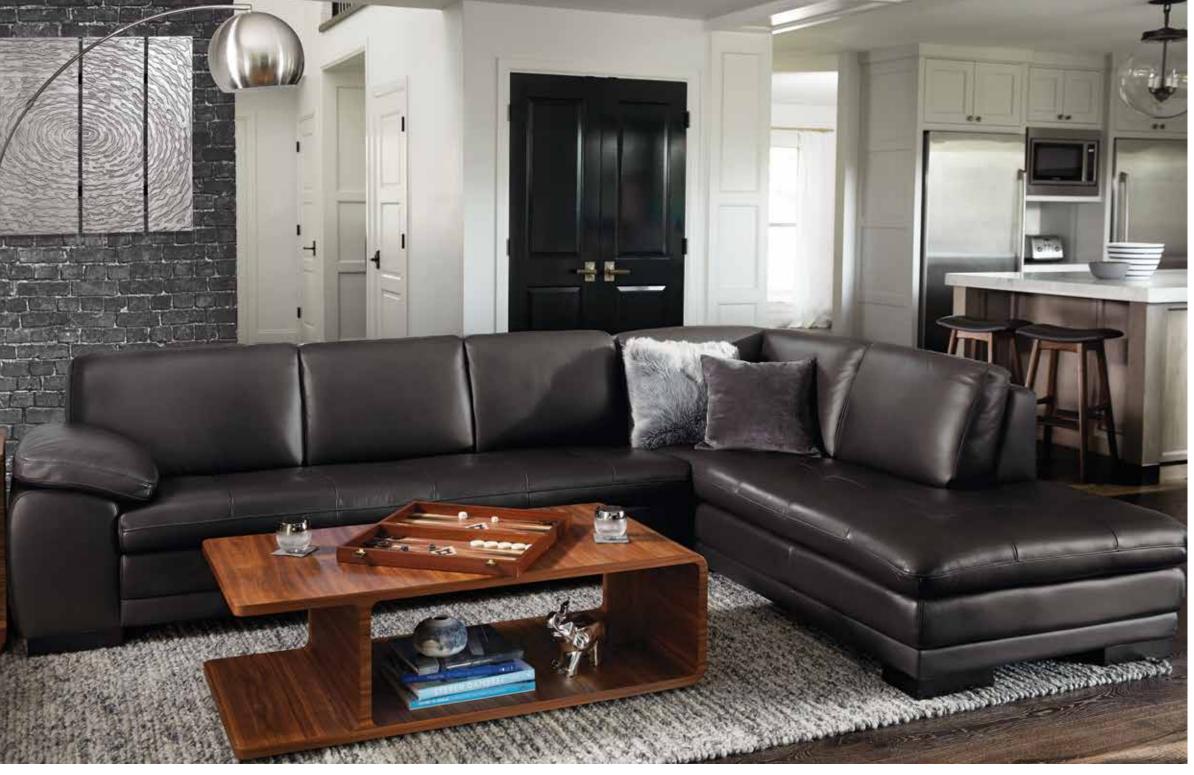

# **FINE** LINES

FRANCESCA LEATHER SECTIONAL<sup>\*</sup> \$4,699 FRANCESCA LEATHER SWIVEL CHAIR<sup>\*</sup> \$1,399 SIEVA SQUARE COFFEE TABLE \$599, SIEVA END TABLE \$329 7' X 10' SOLFRID RUG \$1,299, KARLA FLOOR LAMP \$249 SUMMON CONTEMPLATION ABSTRACT \$299 \*ADDITIONAL SPECIAL ORDER LEATHERS AVAILABLE

# **FRANCESCA** LEATHER COLLECTION

The Francesca collection creates the ultimate lounge with clean lines, low-profile seating and tufted seat and back cushions. With contrast stitching and quality craftsmanship, this collection will meet all of your modern seating needs.

STOCKED IN

ADDITIONAL SPECIAL ORDER LEATHERS AVAILABLE SECTIONAL AVAILABLE IN LEFT OR RIGHT FACING

FRANCESCA LEATHER SWIVEL CHAIR \$1,399

FRANCESCA LEATHER SOFA \$2,399

FRANCESCA LEATHER SECTIONAL \$4,699