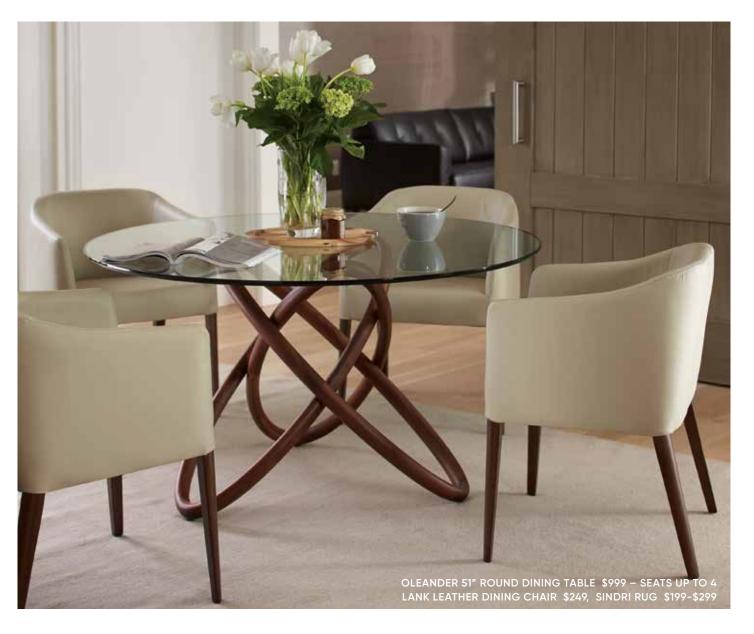

# **FINE** LINES

FRANCESCA LEATHER SECTIONAL<sup>\*</sup> \$4,699 FRANCESCA LEATHER SWIVEL CHAIR<sup>\*</sup> \$1,399 SIEVA SQUARE COFFEE TABLE \$599, SIEVA END TABLE \$329 7' X 10' SOLFRID RUG \$1,299, KARLA FLOOR LAMP \$249 SUMMON CONTEMPLATION ABSTRACT \$299 \*ADDITIONAL SPECIAL ORDER LEATHERS AVAILABLE

# **FRANCESCA** LEATHER COLLECTION

The Francesca collection creates the ultimate lounge with clean lines, low-profile seating and tufted seat and back cushions. With contrast stitching and quality craftsmanship, this collection will meet all of your modern seating needs.