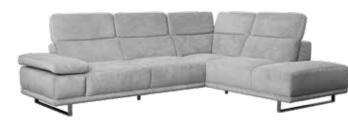

# **FINE** LINES

FRANCESCA LEATHER SECTIONAL<sup>\*</sup> \$4,699 FRANCESCA LEATHER SWIVEL CHAIR<sup>\*</sup> \$1,399 SIEVA SQUARE COFFEE TABLE \$599, SIEVA END TABLE \$329 7' X 10' SOLFRID RUG \$1,299, KARLA FLOOR LAMP \$249 SUMMON CONTEMPLATION ABSTRACT \$299 \*ADDITIONAL SPECIAL ORDER LEATHERS AVAILABLE

# **FRANCESCA** LEATHER COLLECTION

The Francesca collection creates the ultimate lounge with clean lines, low-profile seating and tufted seat and back cushions. With contrast stitching and quality craftsmanship, this collection will meet all of your modern seating needs.