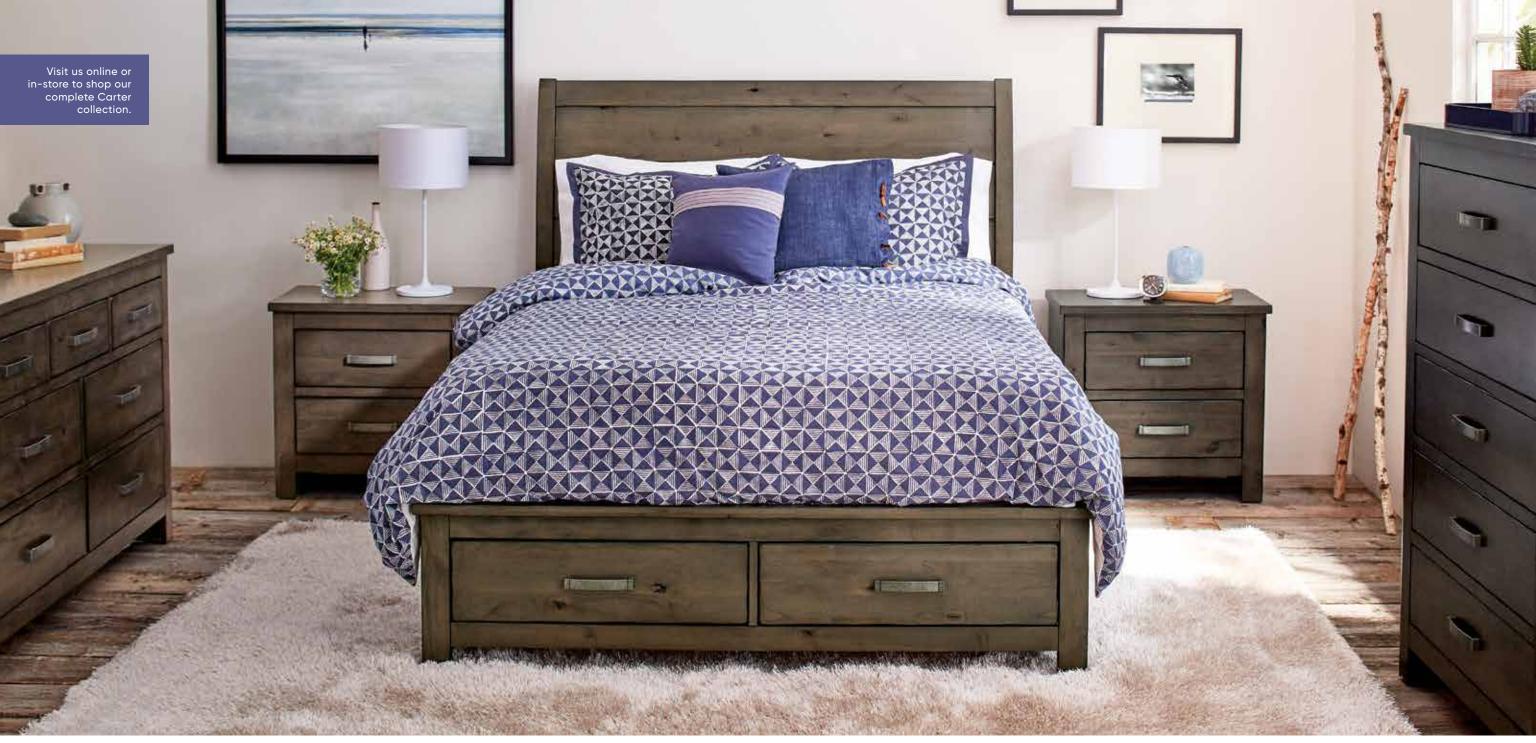

# CARTER **BEDROOM** COLLECTION

Distinctive by nature, this collection integrates a rustic vibe with modern design elements. Solid alder wood planks in a grey stain make each piece equally sturdy as it is refined.

CARTER QUEEN STORAGE BED \$799 ALSO AVAILABLE: EASTERN AND CALIFORNIA KING \$899

#### CARTER MIRROR \$179

CARTER NIGHTSTAND \$229

CARTER DOUBLE DRESSER \$699

CARTER HIGH CHEST \$599

Relax More. Care Less. Live Your Happy Life at Home.

LIVEON performance fabrics offer inherent durability and longevity with exceptional cleanability.