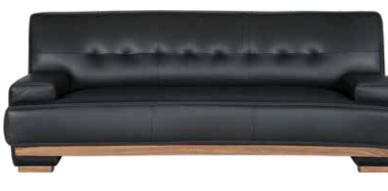

# BOLD DARK & HANDSOME

ROLF LEATHER SOFA\* \$1,499, ROLF LEATHER CHAIR\* \$1,199 BAPTISIA COFFEE TABLE \$349, RUDKO FLOOR LAMP \$249 CORBOBA RUG \$499-\$799

\*ADDITIONAL SPECIAL ORDER LEATHERS AVAILABLE