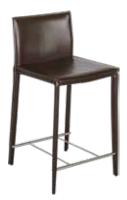

### **BAR & COUNTER**

For more casual dining & entertaining areas such as the kitchen island or raised tables, choose the ideal bar or counter stool that fits with your space and style.

ALMA ADJUSTABLE BARSTOOL \$249 ALSO AVAILABLE IN BLACK

AMAGI ADJUSTABLE BARSTOOL \$179 ALSO AVAILABLE IN WHITE

JELENA COUNTER STOOL \$149 ALSO AVAILABLE IN BROWN OR BLACK

TOVI ADJUSTABLE BARSTOOL \$299 ALSO AVAILABLE IN GREY/CHROME

LENA ADJUSTABLE WOOD BARSTOOL \$149 ALSO AVAILABLE IN ACRYLIC OR FABRIC

**BASTIAN COUNTER STOOL \$119** ALSO AVAILABLE IN WHITE OR BLACK AND AS BARSTOOL