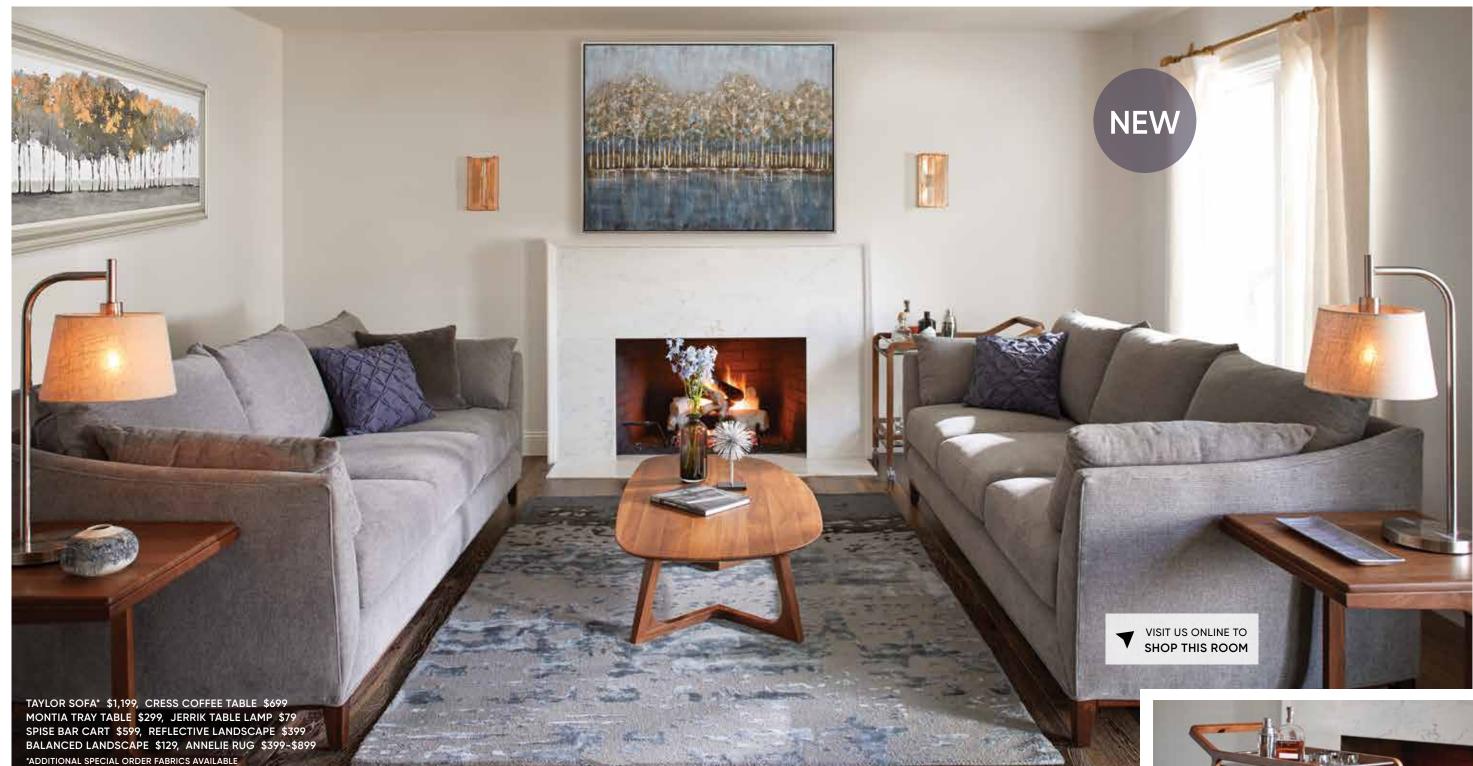

## **TAYLOR** COLLECTION

The Taylor collection displays elegant mid-century modern style with the perfect amount of flair to blend in beautifully with your home decor. Subtly curved arms and a solid American walnut base provide a graceful aesthetic, while the ample cushions and included arm pillows ensure comfort and support. MADE IN THE USA

**TAYLOR CHAIR \$899** 

SERVING STYLE SPISE BAR CART \$599

THE INNOVATORS OF COMFORT<sup>™</sup>