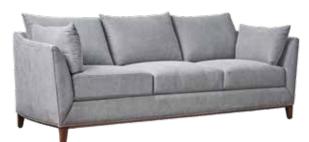

## **TAYLOR** COLLECTION

The Taylor collection displays elegant mid-century modern style with the perfect amount of flair to blend in beautifully with your home decor. Subtly curved arms and a solid American walnut base provide a graceful aesthetic, while the ample cushions and included arm pillows ensure comfort and support. MADE IN THE USA

**TAYLOR CHAIR \$899** 

SERVING STYLE SPISE BAR CART \$599

THE INNOVATORS OF COMFORT<sup>™</sup>