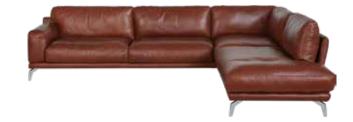

# **FINE** LINES

FRANCESCA LEATHER SECTIONAL<sup>\*</sup> \$4,699 FRANCESCA LEATHER SWIVEL CHAIR<sup>\*</sup> \$1,399 SIEVA SQUARE COFFEE TABLE \$599, SIEVA END TABLE \$329 7' X 10' SOLFRID RUG \$1,299, KARLA FLOOR LAMP \$249 SUMMON CONTEMPLATION ABSTRACT \$299 \*ADDITIONAL SPECIAL ORDER LEATHERS AVAILABLE

# **FRANCESCA** LEATHER COLLECTION

The Francesca collection creates the ultimate lounge with clean lines, low-profile seating and tufted seat and back cushions. With contrast stitching and quality craftsmanship, this collection will meet all of your modern seating needs.

STOCKED IN

ADDITIONAL SPECIAL ORDER LEATHERS AVAILABLE SECTIONAL AVAILABLE IN LEFT OR RIGHT FACING

FRANCESCA LEATHER SWIVEL CHAIR \$1,399

FRANCESCA LEATHER SOFA \$2,399

FRANCESCA LEATHER SECTIONAL \$4,699