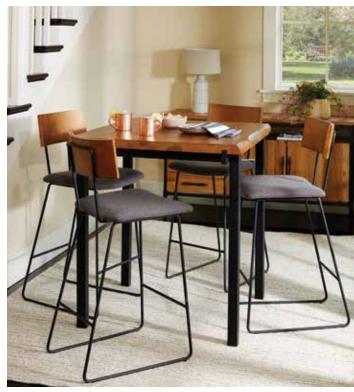

# **KARSTEN DINING COLLECTION**

Displaying an overall rustic industrial style, Karsten combines a mix of materials with powder-coated metal frames and solid American poplar construction with "live-edge" tops.

#### TAKE DINING TO NEW HEIGHTS!

KARSTEN 36" SQUARE BAR TABLE \$499 - SEATS UP TO 4 KARSTEN SIDEBOARD \$999 (SHOWN BELOW), KARSTEN BARSTOOL \$199, STED LAMP \$159, BAVIANA RUG \$249-\$499

Visit us online or in-store to shop the complete Karsten collection.

KARSTEN 79" DINING TABLE \$699 – SEATS UP TO 8, KARSTEN DINING CHAIR \$179 LEON LEATHER BARSTOOL \$99, CORBOBA RUG \$499-\$749