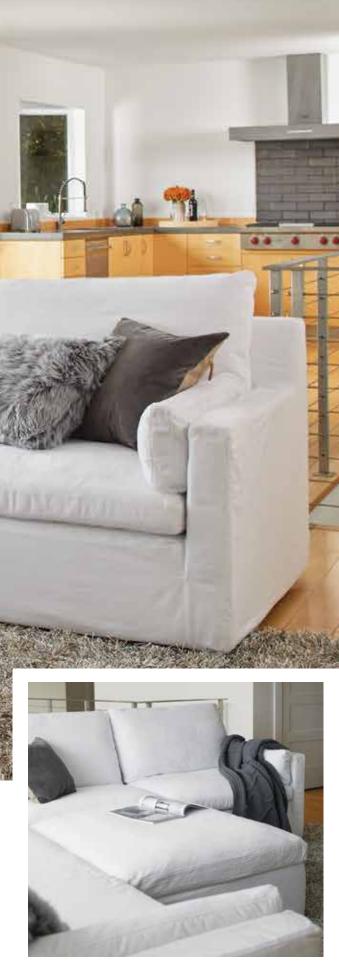

# THE DREAM MODULAR SECTIONAL

10.0

Grab a cozy throw, order "in" and experience absolute relaxation on this living room mainstay that feels like a dream come true.

VISIT US ONLINE TO SHOP THIS ROOM

DREAM SECTIONAL\* \$3,599, PRINDY 3-DRAWER RECTANGULAR COFFEE TABLE \$349, SPRINKLE RUG \$399-\$599 \*SHOWN WITH ONE ADDITIONAL ARMLESS CHAIR \$799, AS SHOWN \$4,398

#### THE DREAM COLLECTION

The pinnacle of comfort, the Dream collection invites you to sink into your favorite spot. Each piece exhibits quality craftsmanship with ample feather blend cushions wrapped in the softest 100% upcycled denim fabric. The slip covers are removable and washable, further enhancing the appeal of this luxurious set.