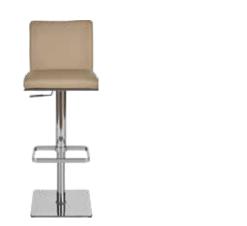

### **BAR & COUNTER**

For more casual dining & entertaining areas such as the kitchen island or raised tables, choose the ideal bar or counter stool that fits with your space and style.

ALMA ADJUSTABLE BARSTOOL \$249 ALSO AVAILABLE IN BLACK

AMAGI ADJUSTABLE BARSTOOL \$179 ALSO AVAILABLE IN WHITE

JELENA COUNTER STOOL \$149 ALSO AVAILABLE IN BROWN OR BLACK

TOVI ADJUSTABLE BARSTOOL \$299 ALSO AVAILABLE IN GREY/CHROME

LENA ADJUSTABLE WOOD BARSTOOL \$149 ALSO AVAILABLE IN ACRYLIC OR FABRIC