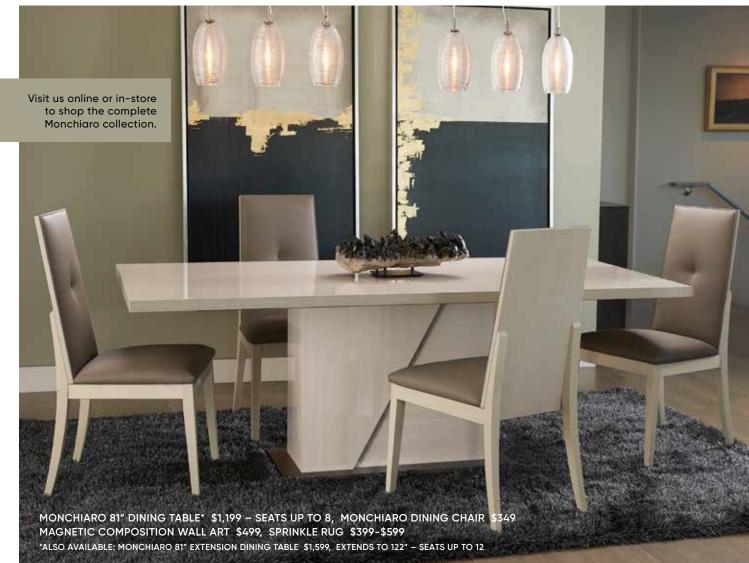

#### **MONCHIARO** DINING COLLECTION

Each piece in the Monchiaro collection brings a bold and elegant look to your space. Finished in a glossy, light veneer with a dramatic silhouette, you'll enjoy dining in contemporary style for years to come. MADE IN ITALY

MONCHIARO SIDEBOARD \$1,299

MONCHIARO CURIO CABINET \$1,499 SPECIAL ORDER