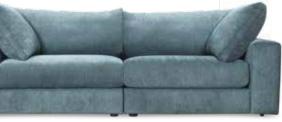

# THE DREAM MODULAR SECTIONAL

10.0

Grab a cozy throw, order "in" and experience absolute relaxation on this living room mainstay that feels like a dream come true.

VISIT US ONLINE TO SHOP THIS ROOM

DREAM SECTIONAL\* \$3,599, PRINDY 3-DRAWER RECTANGULAR COFFEE TABLE \$349, SPRINKLE RUG \$399-\$599 \*SHOWN WITH ONE ADDITIONAL ARMLESS CHAIR \$799, AS SHOWN \$4,398

#### THE DREAM COLLECTION

The pinnacle of comfort, the Dream collection invites you to sink into your favorite spot. Each piece exhibits quality craftsmanship with ample feather blend cushions wrapped in the softest 100% upcycled denim fabric. The slip covers are removable and washable, further enhancing the appeal of this luxurious set.

STOCKED IN: WHITE GREY

|              |   |   | 1       |
|--------------|---|---|---------|
|              | - | - | 1       |
| a constantia |   |   | للمعادر |

DREAM CHAIR \$1,199

DREAM ARMELESS CHAIR \$799