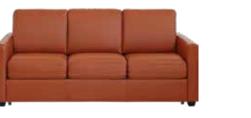

# **FINE** LINES

FRANCESCA LEATHER SECTIONAL<sup>\*</sup> \$4,699 FRANCESCA LEATHER SWIVEL CHAIR<sup>\*</sup> \$1,399 SIEVA SQUARE COFFEE TABLE \$599, SIEVA END TABLE \$329 7' X 10' SOLFRID RUG \$1,299, KARLA FLOOR LAMP \$249 SUMMON CONTEMPLATION ABSTRACT \$299 \*ADDITIONAL SPECIAL ORDER LEATHERS AVAILABLE

# **FRANCESCA** LEATHER COLLECTION

The Francesca collection creates the ultimate lounge with clean lines, low-profile seating and tufted seat and back cushions. With contrast stitching and quality craftsmanship, this collection will meet all of your modern seating needs.

STOCKED IN

ADDITIONAL SPECIAL ORDER LEATHERS AVAILABLE SECTIONAL AVAILABLE IN LEFT OR RIGHT FACING

FRANCESCA LEATHER SWIVEL CHAIR \$1,399

FRANCESCA LEATHER SOFA \$2,399

FRANCESCA LEATHER SECTIONAL \$4,699