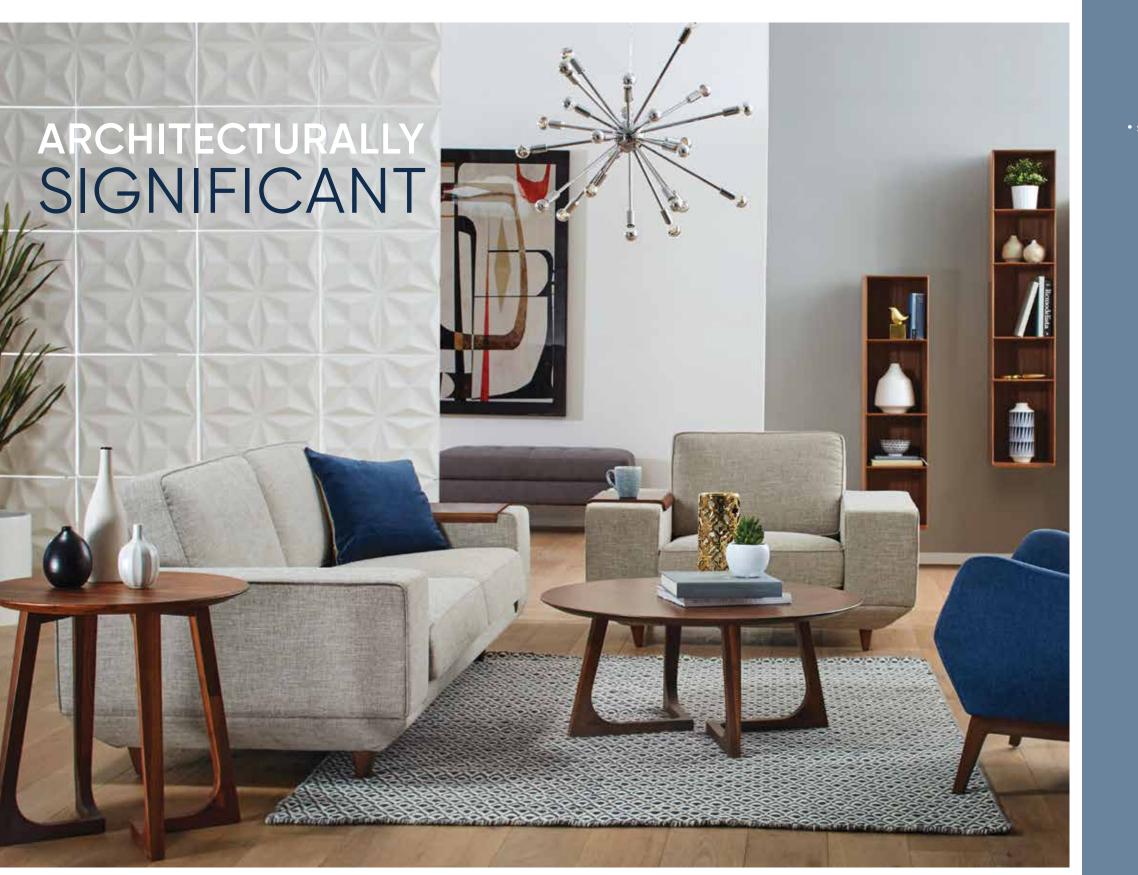

# **FINE** LINES

FRANCESCA LEATHER SECTIONAL<sup>\*</sup> \$4,699 FRANCESCA LEATHER SWIVEL CHAIR<sup>\*</sup> \$1,399 SIEVA SQUARE COFFEE TABLE \$599, SIEVA END TABLE \$329 7' X 10' SOLFRID RUG \$1,299, KARLA FLOOR LAMP \$249 SUMMON CONTEMPLATION ABSTRACT \$299 \*ADDITIONAL SPECIAL ORDER LEATHERS AVAILABLE

# **FRANCESCA** LEATHER COLLECTION

The Francesca collection creates the ultimate lounge with clean lines, low-profile seating and tufted seat and back cushions. With contrast stitching and quality craftsmanship, this collection will meet all of your modern seating needs.

STOCKED IN

ADDITIONAL SPECIAL ORDER LEATHERS AVAILABLE SECTIONAL AVAILABLE IN LEFT OR RIGHT FACING

FRANCESCA LEATHER SWIVEL CHAIR \$1,399

FRANCESCA LEATHER SOFA \$2,399

FRANCESCA LEATHER SECTIONAL \$4,699