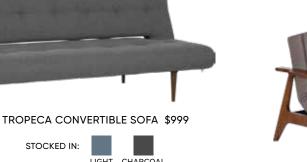

MARIT QUEEN CONVERTIBLE SOFA \$1,899

Visit us online or in-store to shop our complete collection of sleeper sofas.

**DAY to NIGHT** 

JONAS QUEEN LEATHER SLEEPER SOFA \$1,799

\*ALSO AVAILABLE IN FULL SIZE SLEEPER