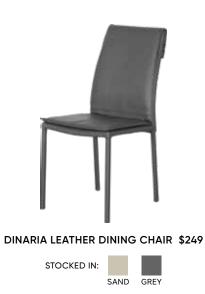

HOLFRED QUEEN BED \$799 ALSO AVAILABLE: EASTERN AND CALIFORNIA KING \$899

TAMBUR QUEEN BED \$599 ALSO AVAILABLE: EASTERN AND CALIFORNIA KING \$699

\*\*\*\* TOP-RATED: CRESS DINING TABLE

CRESS 87" DINING TABLE \$1,899 - SEATS UP TO 8 CRESS BENCH \$499, DINARIA LEATHER DINING CHAIR \$249 JANINA LAMP \$99, RIKA RUG \$599-\$849 ALMA ADJUSTABLE BARSTOOL \$249, CAREFREE BOTANICAL I \$69 \*ALSO AVAILABLE: CRESS 71" DINING TABLE \$1,299 - SEATS UP TO 6