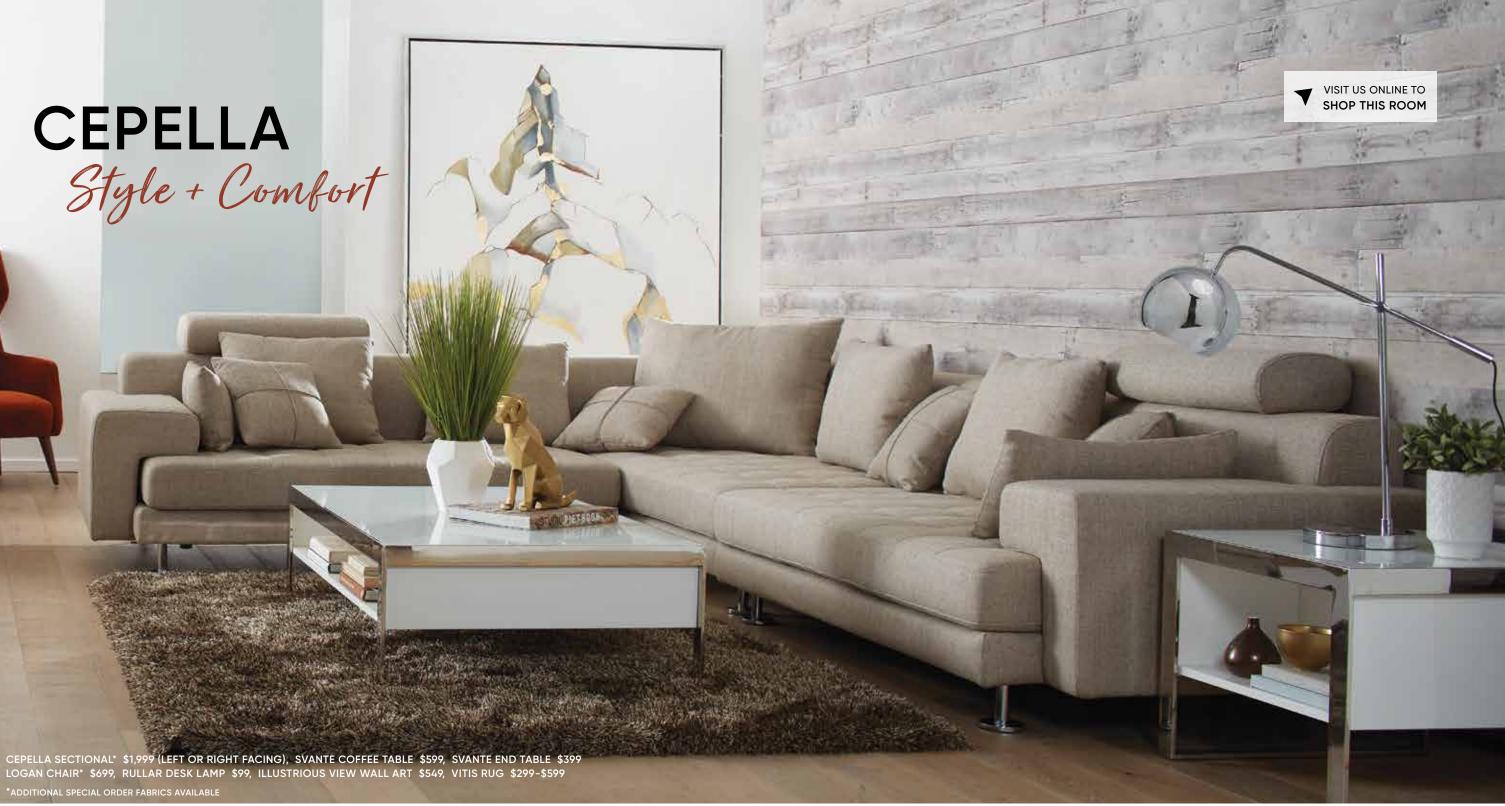

# **FINE** LINES

FRANCESCA LEATHER SECTIONAL<sup>\*</sup> \$4,699 FRANCESCA LEATHER SWIVEL CHAIR<sup>\*</sup> \$1,399 SIEVA SQUARE COFFEE TABLE \$599, SIEVA END TABLE \$329 7' X 10' SOLFRID RUG \$1,299, KARLA FLOOR LAMP \$249 SUMMON CONTEMPLATION ABSTRACT \$299 \*ADDITIONAL SPECIAL ORDER LEATHERS AVAILABLE