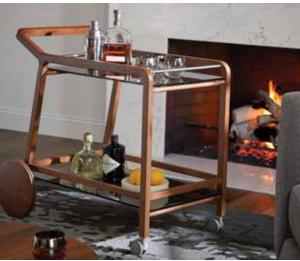

## **TAYLOR** COLLECTION

The Taylor collection displays elegant mid-century modern style with the perfect amount of flair to blend in beautifully with your home decor. Subtly curved arms and a solid American walnut base provide a graceful aesthetic, while the ample cushions and included arm pillows ensure comfort and support. MADE IN THE USA

**TAYLOR CHAIR \$899** 

SERVING STYLE SPISE BAR CART \$599

THE INNOVATORS OF COMFORT<sup>™</sup>