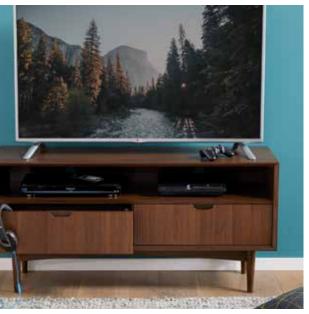

# BOLD DARK & HANDSOME

ROLF LEATHER SOFA\* \$1,499, ROLF LEATHER CHAIR\* \$1,199 BAPTISIA COFFEE TABLE \$349, RUDKO FLOOR LAMP \$249 CORBOBA RUG \$499-\$799

\*ADDITIONAL SPECIAL ORDER LEATHERS AVAILABLE

The Baptisia collection boasts rounded details and sleek, warm wood tones that complement the bold lines of the stainless steel legs.

BAPTISIA END TABLE \$299

BAPTISIA CONSOLE TABLE \$449

BAPTISIA 59" MEDIA STAND \$549

BAPTISIA 79" MEDIA STAND \$599