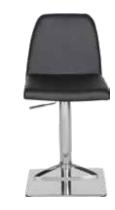

AMAGI ADJUSTABLE BARSTOOL \$179 ALSO AVAILABLE IN WHITE

JELENA COUNTER STOOL \$149 ALSO AVAILABLE IN BROWN OR BLACK

TOVI ADJUSTABLE BARSTOOL \$299 ALSO AVAILABLE IN GREY/CHROME

LENA ADJUSTABLE WOOD BARSTOOL \$149 ALSO AVAILABLE IN ACRYLIC OR FABRIC

**BASTIAN COUNTER STOOL \$119** ALSO AVAILABLE IN WHITE OR BLACK AND AS BARSTOOL