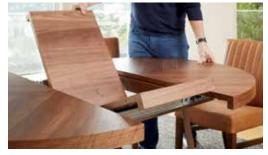

#### OLIVER EXPANDS TO FIT YOUR NEEDS ...

Self-storing leaf easily pulls out to expand your table to comfortably seat 6.

JUNEAU 36" ROUND DINING TABLE \$279 SEATS UP TO 4