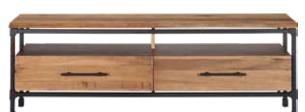

#### **KARSTEN** COLLECTION

KARSTEN MEDIA STAND \$799

1

TELLIMA CONVERTIBLE SOFA \$1,499

JONAS QUEEN FABRIC SLEEPER SOFA \$1,299

GREY CHARCOAL\*

STOCKED IN

FABRIC: