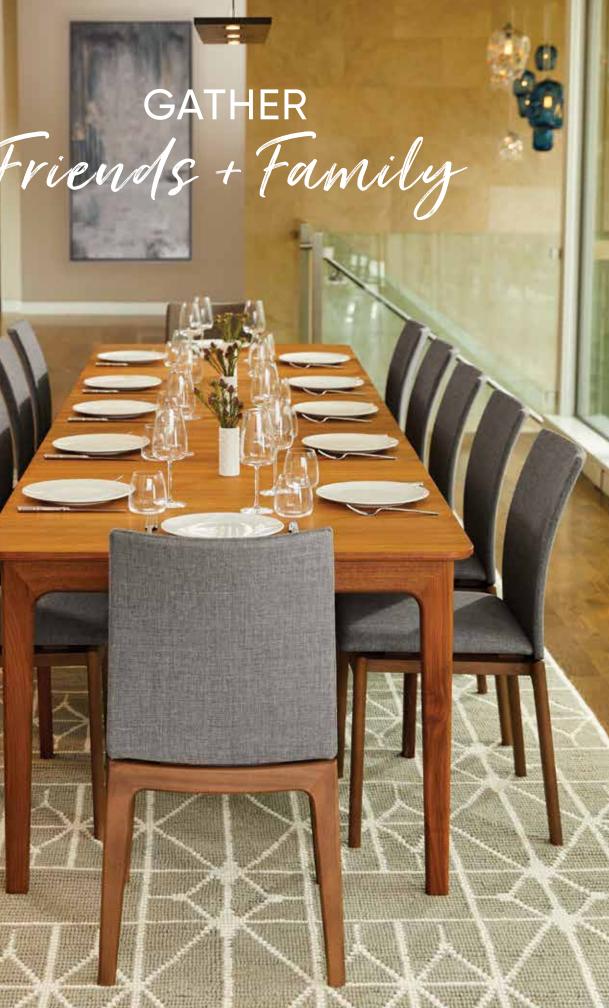

#### SHOWN ON RIGHT:

SUNDBY 81" DINING TABLE\* \$2,499, EXTENDS TO 142" - SEATS UP TO 12 SUNDBY SIDEBOARD \$2,199, SUNDBY DINING CHAIR \$399 LILJA TABLE LAMP \$99, LYDE ABSTRACT WALL ART \$249 OLLA RUG \$599-\$849 \*SPECIAL ORDER OPTION FOR ADDITIONAL LEAVES - SEATS UP TO 20 | MADE IN DENMARK