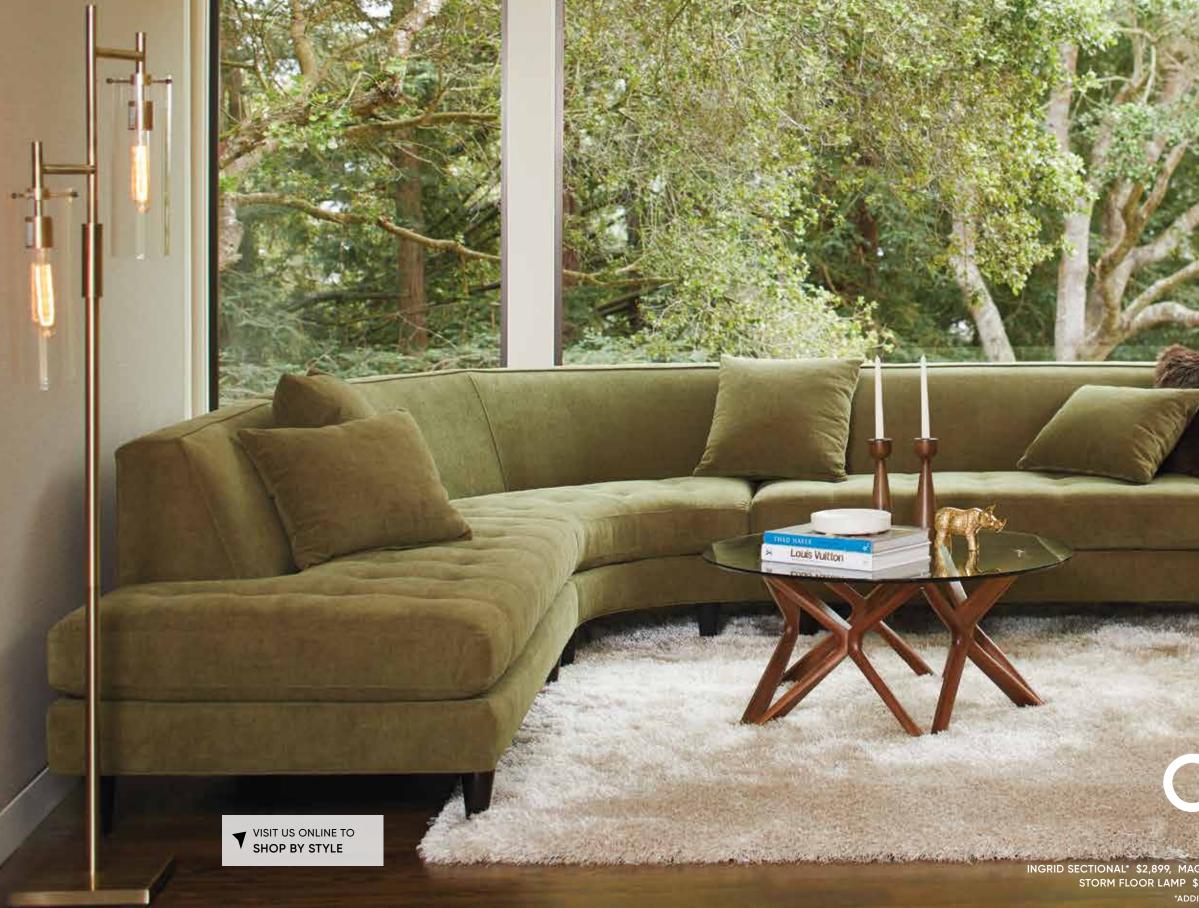

# CURVES AHEAD

INGRID SECTIONAL\* \$2,899, MAGNUS COFFEE TABLE \$699, MAGNUS END TABLE \$399 STORM FLOOR LAMP \$229, STORM TABLE LAMP \$129, VITIS RUG \$299-\$599 "ADDITIONAL SPECIAL ORDER FABRICS AVAILABLE | MADE IN THE USA