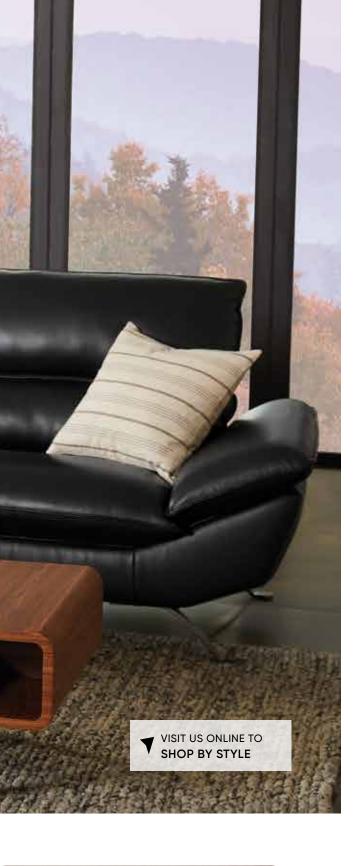

# **FINE** LINES

FRANCESCA LEATHER SECTIONAL<sup>\*</sup> \$4,699 FRANCESCA LEATHER SWIVEL CHAIR<sup>\*</sup> \$1,399 SIEVA SQUARE COFFEE TABLE \$599, SIEVA END TABLE \$329 7' X 10' SOLFRID RUG \$1,299, KARLA FLOOR LAMP \$249 SUMMON CONTEMPLATION ABSTRACT \$299 \*ADDITIONAL SPECIAL ORDER LEATHERS AVAILABLE

# **FRANCESCA** LEATHER COLLECTION

The Francesca collection creates the ultimate lounge with clean lines, low-profile seating and tufted seat and back cushions. With contrast stitching and quality craftsmanship, this collection will meet all of your modern seating needs.

STOCKED IN

ADDITIONAL SPECIAL ORDER LEATHERS AVAILABLE SECTIONAL AVAILABLE IN LEFT OR RIGHT FACING

FRANCESCA LEATHER SWIVEL CHAIR \$1,399

FRANCESCA LEATHER SOFA \$2,399

FRANCESCA LEATHER SECTIONAL \$4,699