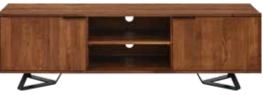

EN STORAGE BED\* \$899, INSIGNA NIGHTSTAND \$299, INSIGNA DOUBLE DRESSER \$999 VIVEKA TABLE LAMP \$99, RORIK FAUX FUR THROW \$99, RORIK FAUX FUR PILLOW \$44, BAVIANA RUG \$249-\$499 \*ALSO AVAILABLE: EASTERN AND CALIFORNIA KING \$999

## **INSIGNA BEDROOM COLLECTION**

Combining solid American poplar construction with metal legs and frame, the Insigna storage bed mixes expert craftsmanship with rustic charm. Style meets function with two easily accessible hidden storage drawers.

| 6- |   |   |   | - |
|----|---|---|---|---|
|    | - |   | - |   |
| _  |   |   |   |   |
|    | - | - |   |   |
| -  |   |   |   |   |









INSIGNA DOUBLE DRESSER \$999

INSIGNA HIGH CHEST \$899

INSIGNA LEANING BOOKCASE \$399





INSIGNA MEDIA STAND \$899

# SMART SOLUTIONS

#### **KELNER** COLLECTION





KELNER MEDIA STAND \$899

#### **BOLIG** COLLECTION



#### **KARSTEN** COLLECTION







KARSTEN MEDIA STAND \$799



1



TELLIMA CONVERTIBLE SOFA \$1,499

JONAS QUEEN FABRIC SLEEPER SOFA \$1,299

GREY CHARCOAL\*

STOCKED IN

FABRIC:

MARIT QUEEN CONVERTIBLE SOFA \$1,899

Visit us online or in-store to shop our complete collection of sleeper sofas.





**DAY to NIGHT** 



JONAS QUEEN LEATHER SLEEPER SOFA \$1,799





\*ALSO AVAILABLE IN FULL SIZE SLEEPER

#### **SVANTE** COLLECTION



#### SVANTE COFFEE TABLE \$599



#### SVANTE 87" MEDIA STAND \$899 ALSO AVAILABLE: SVANTE 55" MEDIA STAND \$799

STOCKED IN:





#### BOLIG MEDIA STAND \$849



JUNEAU MEDIA STAND \$449

LAURA LOVESEAT \$599, LAURA CHAIR \$399 JUNEAU COFFEE TABLE \$399, SENDAI TABLE LAMP \$39, MINA RUG \$399 - \$599