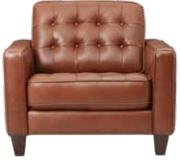

# **FINE** LINES

FRANCESCA LEATHER SECTIONAL<sup>\*</sup> \$4,699 FRANCESCA LEATHER SWIVEL CHAIR<sup>\*</sup> \$1,399 SIEVA SQUARE COFFEE TABLE \$599, SIEVA END TABLE \$329 7' X 10' SOLFRID RUG \$1,299, KARLA FLOOR LAMP \$249 SUMMON CONTEMPLATION ABSTRACT \$299 \*ADDITIONAL SPECIAL ORDER LEATHERS AVAILABLE

# **FRANCESCA** LEATHER COLLECTION

The Francesca collection creates the ultimate lounge with clean lines, low-profile seating and tufted seat and back cushions. With contrast stitching and quality craftsmanship, this collection will meet all of your modern seating needs.

STOCKED IN

ADDITIONAL SPECIAL ORDER LEATHERS AVAILABLE SECTIONAL AVAILABLE IN LEFT OR RIGHT FACING

FRANCESCA LEATHER SWIVEL CHAIR \$1,399

FRANCESCA LEATHER SOFA \$2,399

FRANCESCA LEATHER SECTIONAL \$4,699