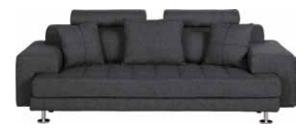

# **FINE** LINES

FRANCESCA LEATHER SECTIONAL<sup>\*</sup> \$4,699 FRANCESCA LEATHER SWIVEL CHAIR<sup>\*</sup> \$1,399 SIEVA SQUARE COFFEE TABLE \$599, SIEVA END TABLE \$329 7' X 10' SOLFRID RUG \$1,299, KARLA FLOOR LAMP \$249 SUMMON CONTEMPLATION ABSTRACT \$299 \*ADDITIONAL SPECIAL ORDER LEATHERS AVAILABLE

# **FRANCESCA** LEATHER COLLECTION

The Francesca collection creates the ultimate lounge with clean lines, low-profile seating and tufted seat and back cushions. With contrast stitching and quality craftsmanship, this collection will meet all of your modern seating needs.