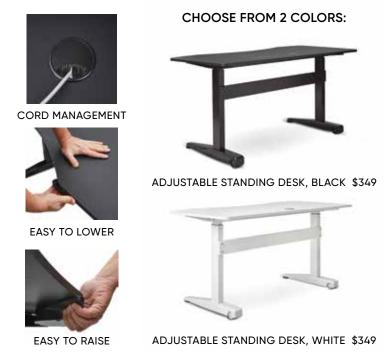

## **RAISE** YOUR EXPECTATIONS

The Adjustable Standing Desk allows you to choose your working position as well as your location. No wires or outlets needed; this gas lift desk truly is powered by you.

ALVA 71" DESK \$599, ALVA BOOKCASE \$799, ALVA RETURN \$349, KONTOR LOW BACK DESK CHAIR \$299 BAVIANA RUG \$249-\$499, THEVA SWIVEL CHAIR \$349