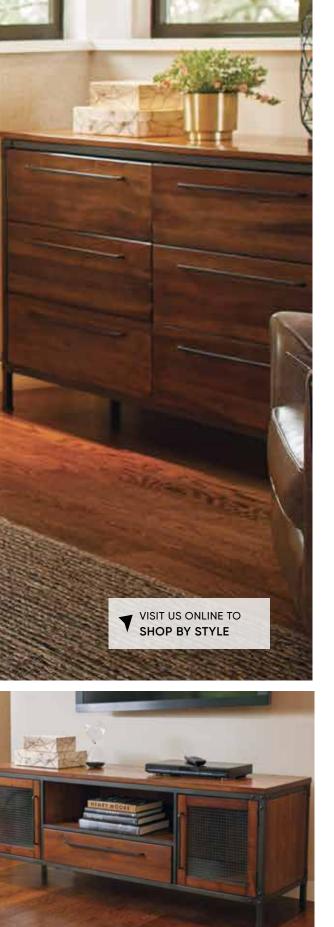

# **AVERY** COLLECTION

OME Sureet HOME

A mid-century modern marvel, the Avery collection features straight lines, softened by the lush velvet-like upholstery and plump cushions. Coordinating piping detail adds to the style, while the tapered solid hardwood legs provide the finishing touch.

AVERY CHAIR \$599

NEW

ADDITIONAL SPECIAL ORDER FABRICS AVAILABLE

AVERY SOFA \$999

INSIGNA QUEEN STORAGE BED\* \$899, INSIGNA NIGHTSTAND \$299, INSIGNA DOUBLE DRESSER \$999 VIVEKA TABLE LAMP \$99, RORIK FAUX FUR THROW \$99, RORIK FAUX FUR PILLOW \$44, BAVIANA RUG \$249-\$499 \*ALSO AVAILABLE: EASTERN AND CALIFORNIA KING \$999

## **INSIGNA BEDROOM COLLECTION**

Combining solid American poplar construction with metal legs and frame, the Insigna storage bed mixes expert craftsmanship with rustic charm. Style meets function with two easily accessible hidden storage drawers.