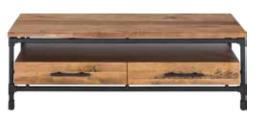

#### **KARSTEN** COLLECTION

KARSTEN MEDIA STAND \$799

1

TELLIMA CONVERTIBLE SOFA \$1,499

JONAS QUEEN FABRIC SLEEPER SOFA \$1,299

GREY CHARCOAL\*

STOCKED IN

FABRIC: