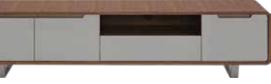

BAPTISIA 79" MEDIA STAND \$599

The Baptisia collection boasts rounded details and sleek, warm wood tones that complement the bold lines of the stainless steel legs.

BAPTISIA END TABLE \$299

BAPTISIA CONSOLE TABLE \$449

BAPTISIA 59" MEDIA STAND \$549