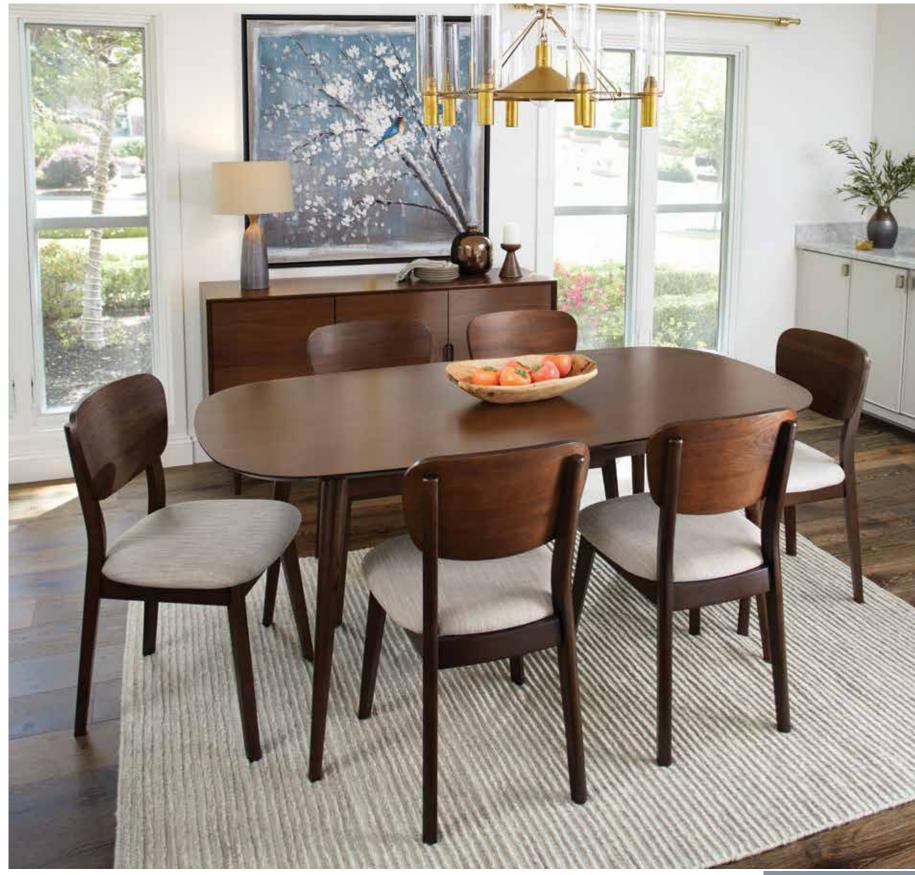

HOLFRED QUEEN BED \$799 ALSO AVAILABLE: EASTERN AND CALIFORNIA KING \$899

TAMBUR QUEEN BED \$599 ALSO AVAILABLE: EASTERN AND CALIFORNIA KING \$699

\*\*\*\* TOP-RATED: CRESS DINING TABLE

CRESS 87" DINING TABLE \$1,899 - SEATS UP TO 8 CRESS BENCH \$499, DINARIA LEATHER DINING CHAIR \$249 JANINA LAMP \$99, RIKA RUG \$599-\$849 ALMA ADJUSTABLE BARSTOOL \$249, CAREFREE BOTANICAL I \$69 \*ALSO AVAILABLE: CRESS 71" DINING TABLE \$1,299 - SEATS UP TO 6

Solid American walnut shines in this timeless collection that stands out from the crowd with its artistically angled legs.

CRESS SIDEBOARD \$1,899