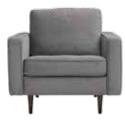

# **FINE** LINES

FRANCESCA LEATHER SECTIONAL<sup>\*</sup> \$4,699 FRANCESCA LEATHER SWIVEL CHAIR<sup>\*</sup> \$1,399 SIEVA SQUARE COFFEE TABLE \$599, SIEVA END TABLE \$329 7' X 10' SOLFRID RUG \$1,299, KARLA FLOOR LAMP \$249 SUMMON CONTEMPLATION ABSTRACT \$299 \*ADDITIONAL SPECIAL ORDER LEATHERS AVAILABLE

# **FRANCESCA** LEATHER COLLECTION

The Francesca collection creates the ultimate lounge with clean lines, low-profile seating and tufted seat and back cushions. With contrast stitching and quality craftsmanship, this collection will meet all of your modern seating needs.

STOCKED IN

ADDITIONAL SPECIAL ORDER LEATHERS AVAILABLE SECTIONAL AVAILABLE IN LEFT OR RIGHT FACING

FRANCESCA LEATHER SWIVEL CHAIR \$1,399

FRANCESCA LEATHER SOFA \$2,399

FRANCESCA LEATHER SECTIONAL \$4,699