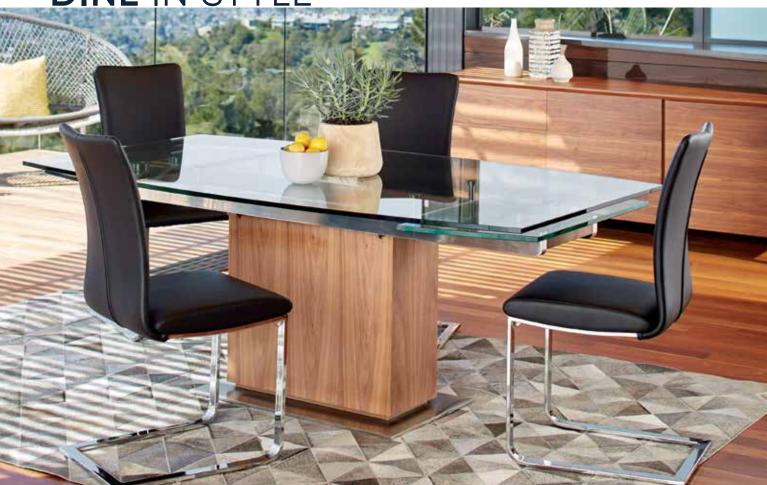

# DINE IN STYLE

RAGNAR 74" EXTENSION DINING TABLE \$1,799, EXTENDS UP TO 106" – SEATS UP TO 10, ALMA DINING CHAIR \$229 VIDARE SIDEBOARD \$1,499, JOAKIM LEATHER RUG \$1,299