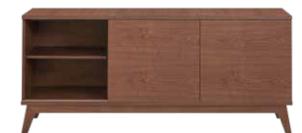

#### SHOWN ON RIGHT:

SUNDBY 81" DINING TABLE\* \$2,499, EXTENDS TO 142" - SEATS UP TO 12 SUNDBY SIDEBOARD \$2,199, SUNDBY DINING CHAIR \$399 LILJA TABLE LAMP \$99, LYDE ABSTRACT WALL ART \$249 OLLA RUG \$599-\$849 \*SPECIAL ORDER OPTION FOR ADDITIONAL LEAVES - SEATS UP TO 20 | MADE IN DENMARK