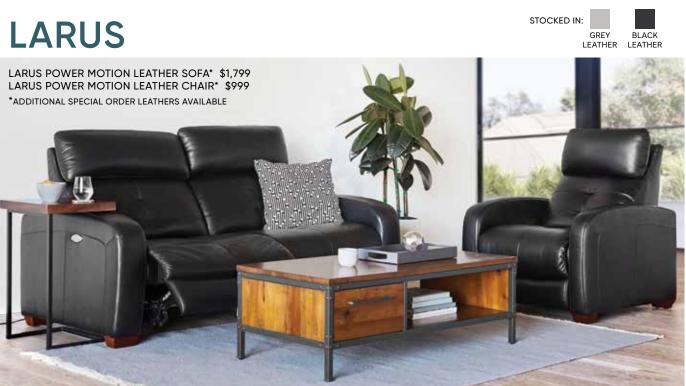

TOMAN\* FROM \$2,195



STRESSLESS® LIVE RECLINER\* FROM \$3,195



KIRKAS TABLE \$229, RIKA RUG \$599-\$849, FROYA FLOOR LAMP \$99 \*ADDITIONAL SPECIAL ORDER LEATHERS AVAILABLE

This luxurious line features multiple layouts and configurations all with deep seat cushions, curved arms and power recliner options for ultimate comfort.



MEGALO POWER MOTION LEATHER SOFA \$2,199



MEGALO POWER MOTION LEATHER CHAIR \$1,299



MEGALO ARMLESS LEATHER CHAIR \$699

# **POWER** PLAY

From every angle, our power motion sofas and chairs are as supremely good-looking as they are comfortable. Just plug them in, raise your feet up and relax.





REGINE POWER MOTION FABRIC CHAIR\* \$799 \*ALSO AVAILABLE IN LEATHER \$999





REGINE POWER MOTION FABRIC SOFA\* \$1,199 \*ALSO AVAILABLE IN LEATHER \$1,499



INSIGNA COFFEE TABLE \$449, TURCAN LAPTOP TABLE \$89, SINDRI RUG \$199-\$299

Visit us online or in-store to shop our complete collection of power motion furniture.



REGINE POWER MOTION LEATHER SOFA\* \$1,499 \*ADDITIONAL SPECIAL ORDER FABRICS AND LEATHERS AVAILABLE

# **KARSTEN DINING COLLECTION**

Displaying an overall rustic industrial style, Karsten combines a mix of materials with powder-coated metal frames and solid American poplar construction with "live-edge" tops.

#### TAKE DINING TO NEW HEIGHTS!



KARSTEN 36" SQUARE BAR TABLE \$499 - SEATS UP TO 4 KARSTEN SIDEBOARD \$999 (SHOWN BELOW), KARSTEN BARSTOOL \$199, STED LAMP \$159, BAVIANA RUG \$249-\$499





Visit us online or in-store to shop the complete Karsten collection.

KARSTEN 79" DINING TABLE \$699 – SEATS UP TO 8, KAR