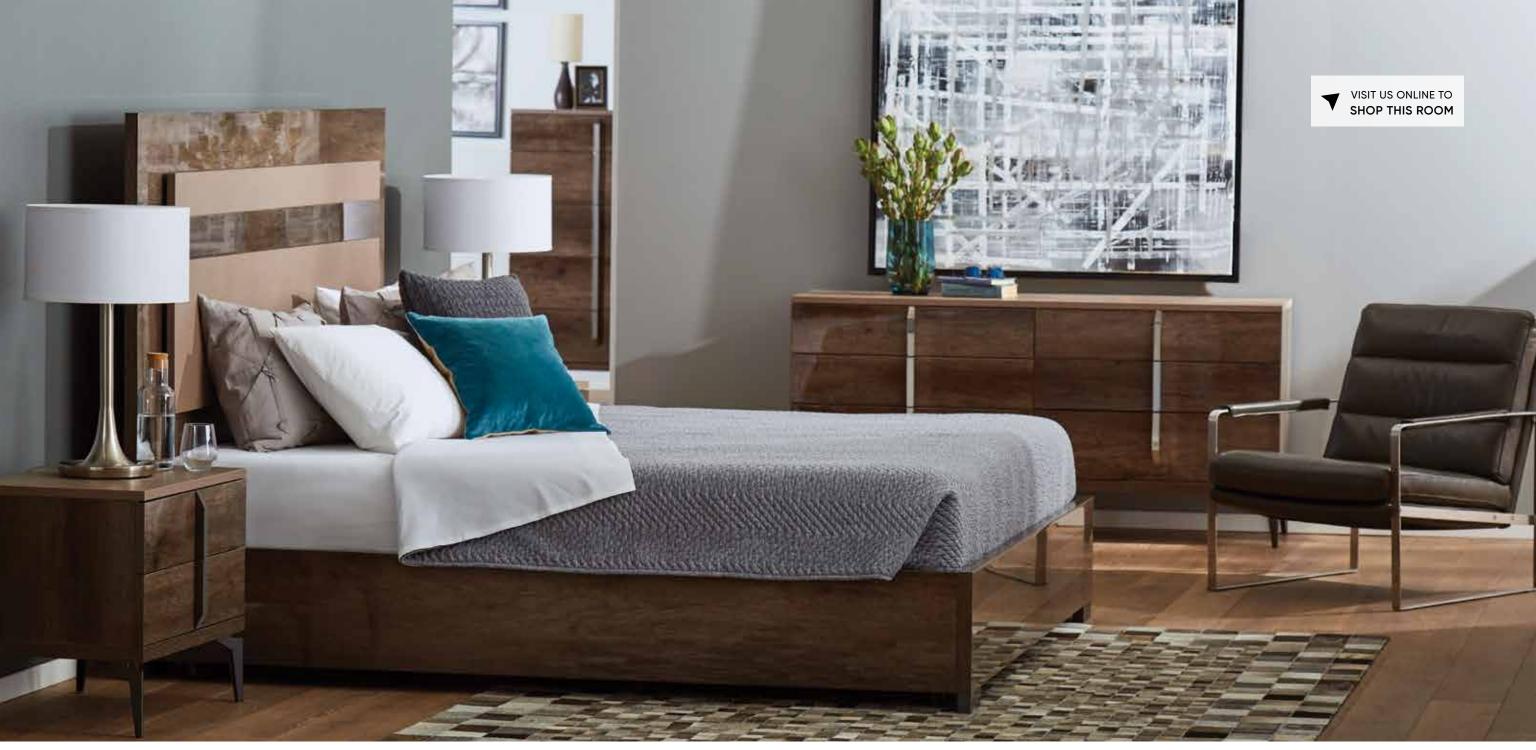

#### **AKANA** DINING COLLECTION

The natural warmth of this collection is achieved from the striking wood grain pattern enhanced by a high gloss finish. Sleek and handsome, it evokes true modern style. MADE IN ITALY

ALICE CHAIR \$399 SPECIAL ORDER OPTIONS AVAILABLE

AKANA SIDEBOARD \$999

AKANA 79" EXTENSION DINING TABLE \$1,399, EXTENDS TO 98" - SEATS UP TO 10 AKANA DINING CHAIR \$349, LIVELY ABSTRACT WALL ART \$199 EACH, DROBAK RUG \$199-\$299

AKANA CURIO CABINET \$1,499

CIGNO LEATHER CHAIR \$999, KJERSTI TABLE LAMP \$129, 7' X 10' SOLFRID LEATHER RUG \$1,299 GREYED GRID ABTRACT OIL PAINTING \$249

AKANA QUEEN BED \$1,199 ALSO AVAILABLE: EASTERN AND CALIFORNIA KING \$1,399

AKANA NIGHTSTAND \$449

AKANA HIGH CHEST \$999

AKANA DOUBLE DRESSER \$999

AKANA MIRROR \$299