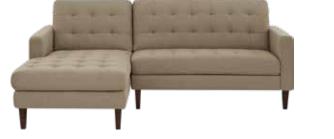

# **FINE** LINES

FRANCESCA LEATHER SECTIONAL<sup>\*</sup> \$4,699 FRANCESCA LEATHER SWIVEL CHAIR<sup>\*</sup> \$1,399 SIEVA SQUARE COFFEE TABLE \$599, SIEVA END TABLE \$329 7' X 10' SOLFRID RUG \$1,299, KARLA FLOOR LAMP \$249 SUMMON CONTEMPLATION ABSTRACT \$299 \*ADDITIONAL SPECIAL ORDER LEATHERS AVAILABLE

# **FRANCESCA** LEATHER COLLECTION

The Francesca collection creates the ultimate lounge with clean lines, low-profile seating and tufted seat and back cushions. With contrast stitching and quality craftsmanship, this collection will meet all of your modern seating needs.

STOCKED IN

ADDITIONAL SPECIAL ORDER LEATHERS AVAILABLE SECTIONAL AVAILABLE IN LEFT OR RIGHT FACING

FRANCESCA LEATHER SWIVEL CHAIR \$1,399

FRANCESCA LEATHER SOFA \$2,399

FRANCESCA LEATHER SECTIONAL \$4,699