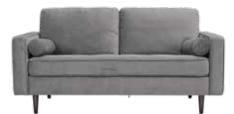

# **FINE** LINES

FRANCESCA LEATHER SECTIONAL<sup>\*</sup> \$4,699 FRANCESCA LEATHER SWIVEL CHAIR<sup>\*</sup> \$1,399 SIEVA SQUARE COFFEE TABLE \$599, SIEVA END TABLE \$329 7' X 10' SOLFRID RUG \$1,299, KARLA FLOOR LAMP \$249 SUMMON CONTEMPLATION ABSTRACT \$299 \*ADDITIONAL SPECIAL ORDER LEATHERS AVAILABLE

# **FRANCESCA** LEATHER COLLECTION

The Francesca collection creates the ultimate lounge with clean lines, low-profile seating and tufted seat and back cushions. With contrast stitching and quality craftsmanship, this collection will meet all of your modern seating needs.

STOCKED IN

ADDITIONAL SPECIAL ORDER LEATHERS AVAILABLE SECTIONAL AVAILABLE IN LEFT OR RIGHT FACING

FRANCESCA LEATHER SWIVEL CHAIR \$1,399

FRANCESCA LEATHER SOFA \$2,399

FRANCESCA LEATHER SECTIONAL \$4,699