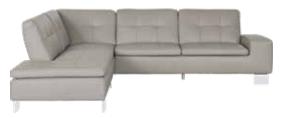

# **FINE** LINES

FRANCESCA LEATHER SECTIONAL<sup>\*</sup> \$4,699 FRANCESCA LEATHER SWIVEL CHAIR<sup>\*</sup> \$1,399 SIEVA SQUARE COFFEE TABLE \$599, SIEVA END TABLE \$329 7' X 10' SOLFRID RUG \$1,299, KARLA FLOOR LAMP \$249 SUMMON CONTEMPLATION ABSTRACT \$299 \*ADDITIONAL SPECIAL ORDER LEATHERS AVAILABLE

# **FRANCESCA** LEATHER COLLECTION

The Francesca collection creates the ultimate lounge with clean lines, low-profile seating and tufted seat and back cushions. With contrast stitching and quality craftsmanship, this collection will meet all of your modern seating needs.

STOCKED IN

ADDITIONAL SPECIAL ORDER LEATHERS AVAILABLE SECTIONAL AVAILABLE IN LEFT OR RIGHT FACING

FRANCESCA LEATHER SWIVEL CHAIR \$1,399

FRANCESCA LEATHER SOFA \$2,399

FRANCESCA LEATHER SECTIONAL \$4,699