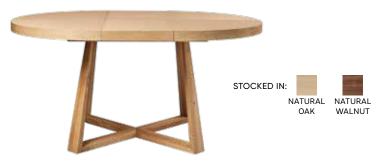

#### SHOWN ON RIGHT:

SUNDBY 81" DINING TABLE\* \$2,499, EXTENDS TO 142" - SEATS UP TO 12 SUNDBY SIDEBOARD \$2,199, SUNDBY DINING CHAIR \$399 LILJA TABLE LAMP \$99, LYDE ABSTRACT WALL ART \$249 OLLA RUG \$599-\$849 \*SPECIAL ORDER OPTION FOR ADDITIONAL LEAVES - SEATS UP TO 20 | MADE IN DENMARK