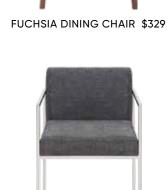

BARRIMA LEATHER DINING CHAIR\* \$229, SPRINKLE RUG \$399-\$599 \*MORE COLORS AVAILABLE



OLIVER 47" ROUND EXTENSION DINING TABLE \$899 EXTENDS TO 63" - SEATS UP TO 6

#### OLIVER EXPANDS TO FIT YOUR NEEDS ...



Self-storing leaf easily pulls out to expand your table to comfortably seat 6.



JUNEAU 36" ROUND DINING TABLE \$279 SEATS UP TO 4

# THE RIGHT have

SUNDBY DINING CHAIR \$399 SPECIAL ORDER OPTIONS AVAILABLE

Visit us online or in-store to shop our complete collection of dining chairs, counter & barstools

### **DINING CHAIRS**



LANK LEATHER DINING CHAIR \$249 ALSO AVAILABLE IN BROWN



BASTIAN DINING CHAIR \$89 ALSO AVAILABLE IN BROWN OR WHITE



LUSSA DINING CHAIR \$89 ALSO AVAILABLE IN BROWN OR BLACK LEATHER



JELENA DINING CHAIR \$129

ALSO AVAILABLE IN WHITE OR BLACK





LOFIA DINING CHAIR \$299

AVANJA DINING CHAIR \$119

ALSO AVAILABLE IN BLUE



### **BAR & COUNTER**

For more casual dining & entertaining areas such as the kitchen island or raised tables, choose the ideal bar or counter stool that fits with your space and style.



ALMA ADJUSTABLE BARSTOOL \$249 ALSO AVAILABLE IN BLACK



AMAGI ADJUSTABLE BARSTOOL \$179 ALSO AVAILABLE IN WHITE



JELENA COUNTER STOOL \$149 ALSO AVAILABLE IN BROWN OR BLACK

TOVI ADJUSTABLE BARSTOOL \$299 ALSO AVAILABLE IN GREY/CHROME



LENA ADJUSTABLE WOOD BARSTOOL \$149 ALSO AVAILABLE IN ACRYLIC OR FABRIC





**BASTIAN COUNTER STOOL \$119** ALSO AVAILABLE IN WHITE OR BLACK AND AS BARSTOOL



# CURVES AHEAD

INGRID SECTIONAL\* \$2,899, MAGNUS COFFEE TABLE \$699, MAGNUS END TABLE \$399 STORM FLOOR LAMP \$229, STORM TA