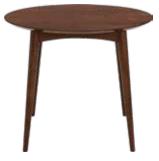

# On Trend: DINING IN THE ROUND

No matter your design style, any of our round dining options easily become the center of attention.

MAGNUS 51" ROUND DINING TABLE \$1,299 SEATS UP TO 4

OLIVER 47" ROUND EXTENSION DINING TABLE \$899, EXTENDS TO 63" - SEATS UP TO 6 BARRIMA LEATHER DINING CHAIR\* \$229, SPRINKLE RUG \$399-\$599 \*MORE COLORS AVAILABLE

OLIVER 47" ROUND EXTENSION DINING TABLE \$899 EXTENDS TO 63" - SEATS UP TO 6