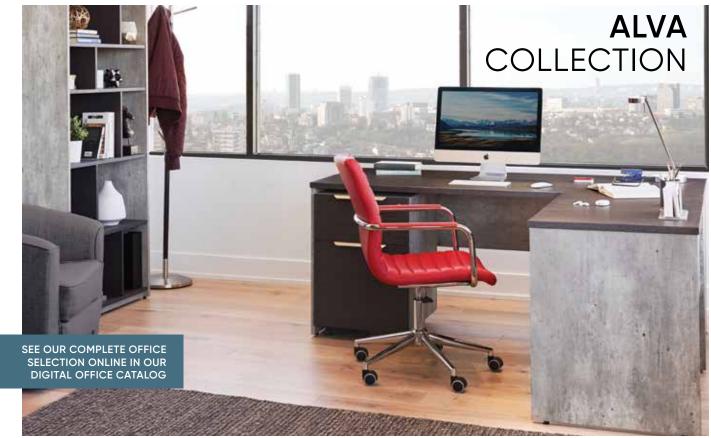

# **JENSEN** OFFICE COLLECTION

The comprehensive Jensen office collection from Europe combines full functionality with crisp, modern style at a remarkable value.

63" FOUR DESK WORKSTATION \$999, 63" DESK SCREEN \$139 EACH FIXED PEDESTAL \$179, CABINET WITH 4 DOORS \$399, MIKKEL DESK CHAIR \$499

1

CABINET WITH 4 DOORS \$399

VISIT US IN-STORE OR ONLINE TO SHOP ALL THE JENSEN COMBINATIONS TO CUSTOMIZE YOUR SPACE

63" FOUR DESK WORKSTATION \$999 Comes with cable tray and sliding desk top

63" DESK SCREEN \$139 each Pairs with all Jensen 63" fixed height desks