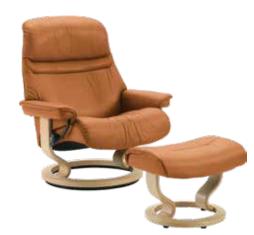

## COME IN FOR A FIT TEST!

Visit our stores and explore our vast assortment. Stressless design incorporates proper ergonomic and orthopedic support, and offers three sizes (S, M, L) for most recliners. "Try on" a Stressless and discover the ultimate in comfort. \*SPECIAL ORDER OPTIONS AVAILABLE

#### WE ARE THE LARGEST AND LONGEST STANDING **RETAILER OF EKORNES & STRESSLESS IN THE USA**

Made in Norway

STRESSLESS® SUNRISE RECLINER & OTTOMAN\* FROM \$2,195

STRESSLESS® LIVE RECLINER\* FROM \$3,195

KIRKAS TABLE \$229, RIKA RUG \$599-\$849, FROYA FLOOR LAMP \$99 \*ADDITIONAL SPECIAL ORDER LEATHERS AVAILABLE