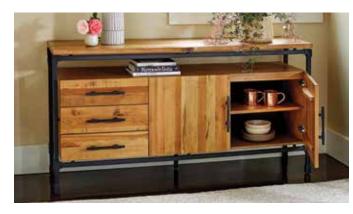

#### TAKE DINING TO NEW HEIGHTS!

KARSTEN 36" SQUARE BAR TABLE \$499 - SEATS UP TO 4 KARSTEN SIDEBOARD \$999 (SHOWN BELOW), KARSTEN BARSTOOL \$199, STED LAMP \$159, BAVIANA RUG \$249-\$499

Visit us online or in-store to shop the complete Karsten collection.