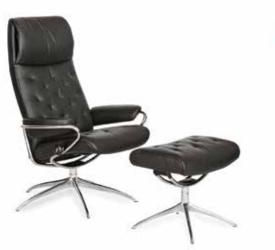

## COME IN FOR A FIT TEST!

Visit our stores and explore our vast assortment. Stressless design incorporates proper ergonomic and orthopedic support, and offers three sizes (S, M, L) for most recliners. "Try on" a Stressless and discover the ultimate in comfort. \*SPECIAL ORDER OPTIONS AVAILABLE

#### WE ARE THE LARGEST AND LONGEST STANDING **RETAILER OF EKORNES & STRESSLESS IN THE USA**

Made in Norway

STRESSLESS® SUNRISE RECLINER & OTTOMAN\* FROM \$2,195

STRESSLESS® LIVE RECLINER\* FROM \$3,195

KIRKAS TABLE \$229, RIKA RUG \$599-\$849, FROYA FLOOR LAMP \$99 \*ADDITIONAL SPECIAL ORDER LEATHERS AVAILABLE