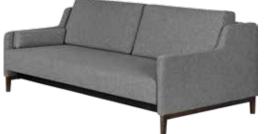

MARIT QUEEN CONVERTIBLE SOFA \$1,899

Visit us online or in-store to shop our complete collection of sleeper sofas.

**DAY to NIGHT** 

JONAS QUEEN LEATHER SLEEPER SOFA \$1,799

\*ALSO AVAILABLE IN FULL SIZE SLEEPER