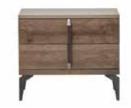

#### SHOWN ON RIGHT:

SUNDBY 81" DINING TABLE\* \$2,499, EXTENDS TO 142" - SEATS UP TO 12 SUNDBY SIDEBOARD \$2,199, SUNDBY DINING CHAIR \$399 LILJA TABLE LAMP \$99, LYDE ABSTRACT WALL ART \$249 OLLA RUG \$599-\$849 \*SPECIAL ORDER OPTION FOR ADDITIONAL LEAVES - SEATS UP TO 20 | MADE IN DENMARK