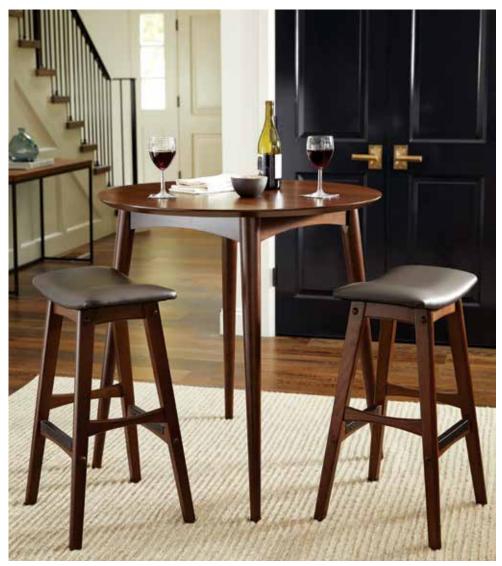

# On Trend: DINING IN THE ROUND

No matter your design style, any of our round dining options easily become the center of attention.

MAGNUS 51" ROUND DINING TABLE \$1,299 SEATS UP TO 4

OLIVER 47" ROUND EXTENSION DINING TABLE \$899, EXTENDS TO 63" - SEATS UP TO 6 BARRIMA LEATHER DINING CHAIR\* \$229, SPRINKLE RUG \$399-\$599 \*MORE COLORS AVAILABLE

OLIVER 47" ROUND EXTENSION DINING TABLE \$899 EXTENDS TO 63" - SEATS UP TO 6

#### OLIVER EXPANDS TO FIT YOUR NEEDS ...

Self-storing leaf easily pulls out to expand your table to comfortably seat 6.

JUNEAU 36" ROUND DINING TABLE \$279 SEATS UP TO 4