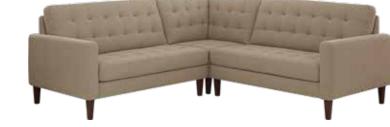

# **FINE** LINES

FRANCESCA LEATHER SECTIONAL<sup>\*</sup> \$4,699 FRANCESCA LEATHER SWIVEL CHAIR<sup>\*</sup> \$1,399 SIEVA SQUARE COFFEE TABLE \$599, SIEVA END TABLE \$329 7' X 10' SOLFRID RUG \$1,299, KARLA FLOOR LAMP \$249 SUMMON CONTEMPLATION ABSTRACT \$299 \*ADDITIONAL SPECIAL ORDER LEATHERS AVAILABLE

# **FRANCESCA** LEATHER COLLECTION

The Francesca collection creates the ultimate lounge with clean lines, low-profile seating and tufted seat and back cushions. With contrast stitching and quality craftsmanship, this collection will meet all of your modern seating needs.

STOCKED IN

ADDITIONAL SPECIAL ORDER LEATHERS AVAILABLE SECTIONAL AVAILABLE IN LEFT OR RIGHT FACING

FRANCESCA LEATHER SWIVEL CHAIR \$1,399

FRANCESCA LEATHER SOFA \$2,399

FRANCESCA LEATHER SECTIONAL \$4,699