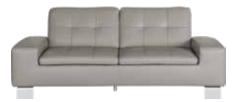

# **FINE** LINES

FRANCESCA LEATHER SECTIONAL<sup>\*</sup> \$4,699 FRANCESCA LEATHER SWIVEL CHAIR<sup>\*</sup> \$1,399 SIEVA SQUARE COFFEE TABLE \$599, SIEVA END TABLE \$329 7' X 10' SOLFRID RUG \$1,299, KARLA FLOOR LAMP \$249 SUMMON CONTEMPLATION ABSTRACT \$299 \*ADDITIONAL SPECIAL ORDER LEATHERS AVAILABLE

# **FRANCESCA** LEATHER COLLECTION

The Francesca collection creates the ultimate lounge with clean lines, low-profile seating and tufted seat and back cushions. With contrast stitching and quality craftsmanship, this collection will meet all of your modern seating needs.