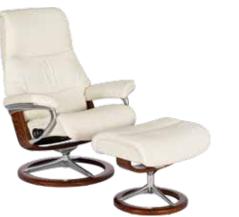

## COME IN FOR A FIT TEST!

Visit our stores and explore our vast assortment. Stressless design incorporates proper ergonomic and orthopedic support, and offers three sizes (S, M, L) for most recliners. "Try on" a Stressless and discover the ultimate in comfort. \*SPECIAL ORDER OPTIONS AVAILABLE

STRESSLESS® VIEW RECLINER & OTTOMAN\* FROM \$3,695

STRESSLESS® METRO HIGH BACK CHAIR & OTTOMAN\* FROM \$2,995

STRESSLESS® ADMIRAL RECLINER & OTTOMAN FROM \$2,495 SALE \$1,895 LEENDE CONSOLE TABLE \$299 BAVIANA RUG \$249-\$499