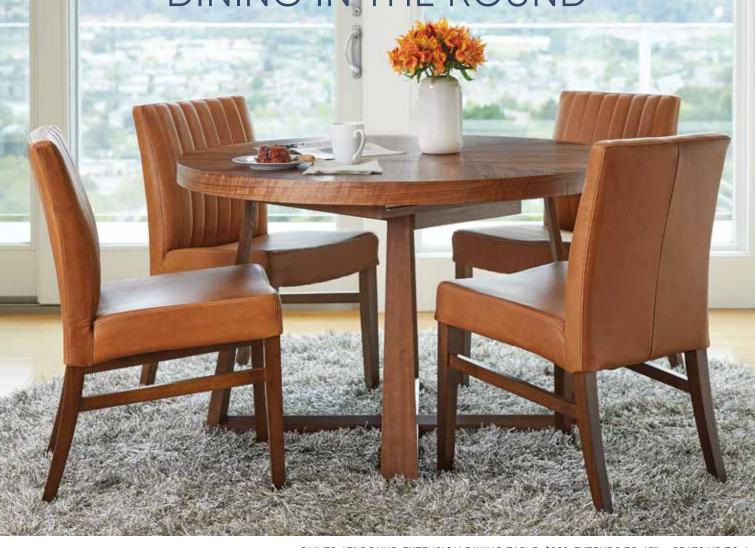

# On Trend: DINING IN THE ROUND

No matter your design style, any of our round dining options easily become the center of attention.

MAGNUS 51" ROUND DINING TABLE \$1,299 SEATS UP TO 4

OLIVER 47" ROUND EXTENSION DINING TABLE \$899, EXTENDS TO 63" - SEATS UP TO 6 BARRIMA LEATHER DINING CHAIR\* \$229, SPRINKLE RUG \$399-\$599 \*MORE COLORS AVAILABLE