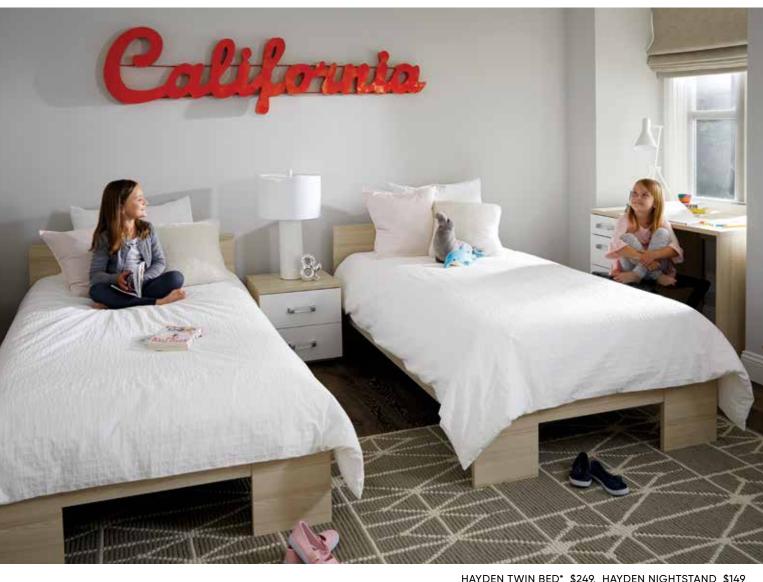

# HAYDEN COLLECTION

Simple lines, neutral colors and a minimal silhouette make the Hayden collection easy to incorporate into any bedroom style or theme. Understated by design, it maintains a clean, fresh and modern aesthetic. MADE IN ITALY

HAYDEN TWIN BED\* \$249, HAYDEN NIGHTSTAND \$149 HAYDEN STUDENT DESK \$199, OLLA RUG \$599-\$849, AGDA TABLE LAMP \$89 \*ALSO AVAILABLE: FULL \$299

HAYDEN BOOKCASE \$299

From every angle, this collection defines itself as a contemporary classic. Beginning with the low profile and wide track arms, each piece is finished with distinctive chrome legs.