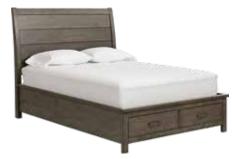

CARTER QUEEN STORAGE BED \$799 ALSO AVAILABLE: EASTERN AND CALIFORNIA KING \$899