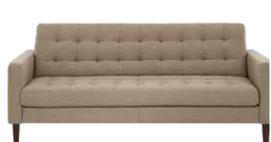

# BOLD DARK & HANDSOME

ROLF LEATHER SOFA\* \$1,499, ROLF LEATHER CHAIR\* \$1,199 BAPTISIA COFFEE TABLE \$349, RUDKO FLOOR LAMP \$249 CORBOBA RUG \$499-\$799

\*ADDITIONAL SPECIAL ORDER LEATHERS AVAILABLE