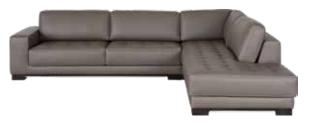

# **FINE** LINES

FRANCESCA LEATHER SECTIONAL<sup>\*</sup> \$4,699 FRANCESCA LEATHER SWIVEL CHAIR<sup>\*</sup> \$1,399 SIEVA SQUARE COFFEE TABLE \$599, SIEVA END TABLE \$329 7' X 10' SOLFRID RUG \$1,299, KARLA FLOOR LAMP \$249 SUMMON CONTEMPLATION ABSTRACT \$299 \*ADDITIONAL SPECIAL ORDER LEATHERS AVAILABLE

# **FRANCESCA** LEATHER COLLECTION

The Francesca collection creates the ultimate lounge with clean lines, low-profile seating and tufted seat and back cushions. With contrast stitching and quality craftsmanship, this collection will meet all of your modern seating needs.

STOCKED IN

ADDITIONAL SPECIAL ORDER LEATHERS AVAILABLE SECTIONAL AVAILABLE IN LEFT OR RIGHT FACING

FRANCESCA LEATHER SWIVEL CHAIR \$1,399

FRANCESCA LEATHER SOFA \$2,399

FRANCESCA LEATHER SECTIONAL \$4,699