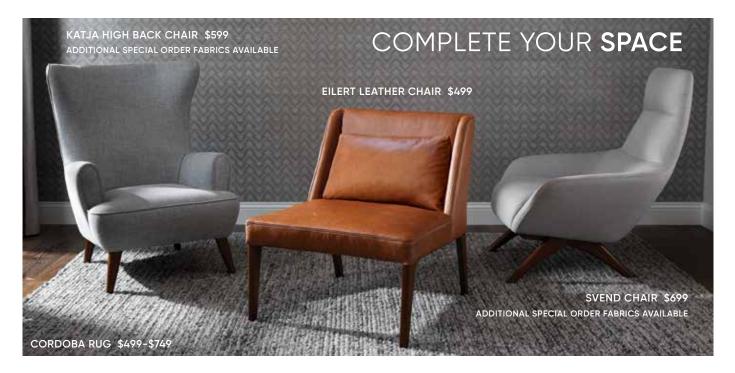

$149 ALSO AVAILABLE IN BROWN OR BLACK

TOVI ADJUSTABLE BARSTOOL \$299 ALSO AVAILABLE IN GREY/CHROME



LENA ADJUSTABLE WOOD BARSTOOL \$149 ALSO AVAILABLE IN ACRYLIC OR FABRIC





**BASTIAN COUNTER STOOL \$119** ALSO AVAILABLE IN WHITE OR BLACK AND AS BARSTOOL



# CURVES AHEAD

INGRID SECTIONAL\* \$2,899, MAGNUS COFFEE TABLE \$699, MAGNUS END TABLE \$399 STORM FLOOR LAMP \$229, STORM TABLE LAMP \$129, VITIS RUG \$299-\$599 "ADDITIONAL SPECIAL ORDER FABRICS AVAILABLE | MADE IN THE USA

# SERENITY DELIVERED

LOTTA QUEEN BED \$599, BAPTISIA TABLE \$299, MAJA TABLE LAMP \$99

# Take Comfort: UPHOLSTERED BEDS



CENTO QUEEN BED \$1,099 ALSO AVAILABLE: EASTERN AND CALIFORNIA KING \$1,299 SPECIAL ORDER OPTIONS AVAILABLE



LOTTA QUEEN BED \$599 ALSO AVAILABLE: EASTERN AND CALIFORNIA KING \$699





HOLFRED QUEEN BED \$799 ALSO AVAILABLE: EASTERN AND CALIFORNIA KING \$899



TAMBUR QUEEN BED \$599 ALSO AVAILABLE: EASTERN AND CALIFORNIA KING \$699

\*\*\*\* TOP-RATED: CRESS DINING TABLE

CRESS 87" DINING TABLE \$1,899 - SEATS UP TO 8 CRESS BENCH \$499, DINARIA LEATHER DINING CHAIR \$249 JANINA LAMP \$99, RIKA RUG \$599-\$849 ALMA ADJUSTABLE BARSTOOL \$249, CAREFREE BOTANICAL I \$69 \*ALSO AVAILABLE: CRESS 71" DINING TABLE \$1,299 - SEATS UP TO 6



Solid American walnut shines in this timeless collection that stands out from the crowd with its artistically angled legs.



CRESS SIDEBOARD \$1,899







## **TAYLOR** COLLECTION

The Taylor collection displays elegant mid-century modern style with the perfect amount of flair to blend in beautifully with your home decor. Subtly curved