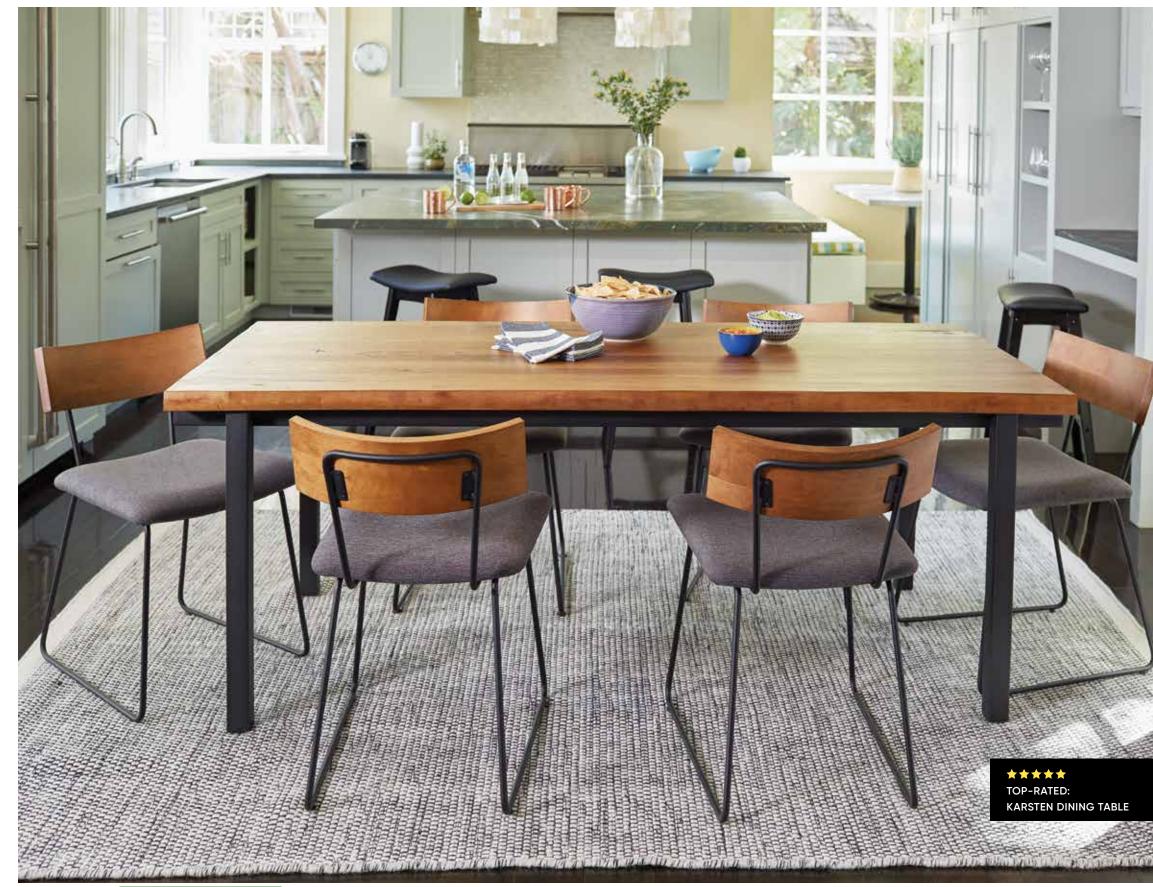

# **KARSTEN DINING COLLECTION**

Displaying an overall rustic industrial style, Karsten combines a mix of materials with powder-coated metal frames and solid American poplar construction with "live-edge" tops.