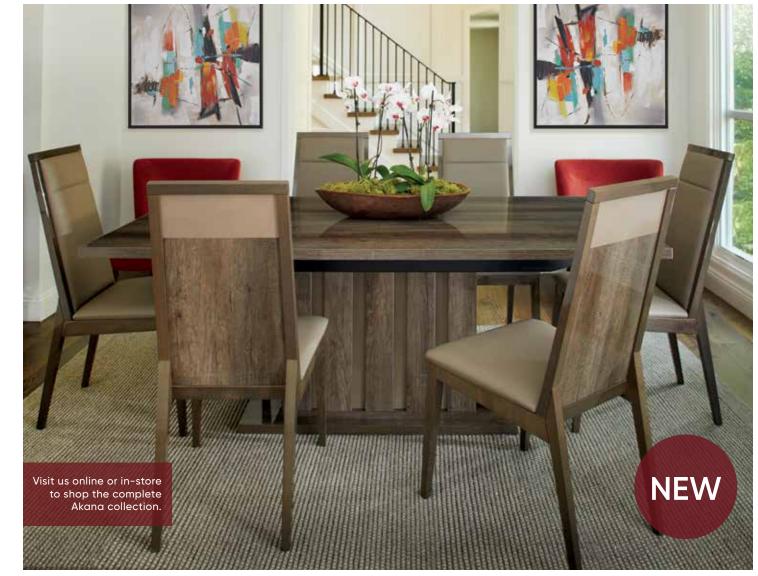

#### **AKANA** DINING COLLECTION

The natural warmth of this collection is achieved from the striking wood grain pattern enhanced by a high gloss finish. Sleek and handsome, it evokes true modern style. MADE IN ITALY

ALICE CHAIR \$399 SPECIAL ORDER OPTIONS AVAILABLE

AKANA SIDEBOARD \$999

AKANA 79" EXTENSION DINING TABLE \$1,399, EXTENDS TO 98" - SEATS UP TO 10 AKANA DINING CHAIR \$349, LIVELY ABSTRACT WALL ART \$199 EACH, DROBAK RUG \$199-\$299