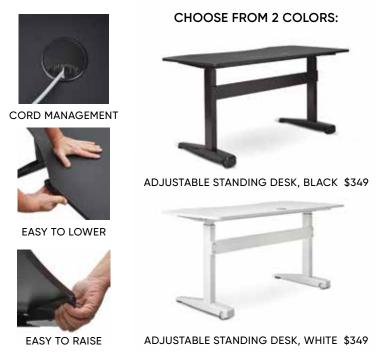

## **RAISE** YOUR EXPECTATIONS

The Adjustable Standing Desk allows you to choose your working position as well as your location. No wires or outlets needed; this gas lift desk truly is powered by you.

ALVA 71" DESK \$599, ALVA BOOKCASE \$799, ALVA RETURN \$349, KONTOR LOW BACK DESK CHAIR \$299 BAVIANA RUG \$249-\$499, THEVA SWIVEL CHAIR \$349