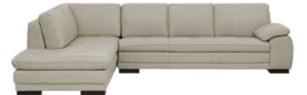

# **FINE** LINES

FRANCESCA LEATHER SECTIONAL<sup>\*</sup> \$4,699 FRANCESCA LEATHER SWIVEL CHAIR<sup>\*</sup> \$1,399 SIEVA SQUARE COFFEE TABLE \$599, SIEVA END TABLE \$329 7' X 10' SOLFRID RUG \$1,299, KARLA FLOOR LAMP \$249 SUMMON CONTEMPLATION ABSTRACT \$299 \*ADDITIONAL SPECIAL ORDER LEATHERS AVAILABLE

# **FRANCESCA** LEATHER COLLECTION

The Francesca collection creates the ultimate lounge with clean lines, low-profile seating and tufted seat and back cushions. With contrast stitching and quality craftsmanship, this collection will meet all of your modern seating needs.

STOCKED IN

ADDITIONAL SPECIAL ORDER LEATHERS AVAILABLE SECTIONAL AVAILABLE IN LEFT OR RIGHT FACING

FRANCESCA LEATHER SWIVEL CHAIR \$1,399

FRANCESCA LEATHER SOFA \$2,399

FRANCESCA LEATHER SECTIONAL \$4,699