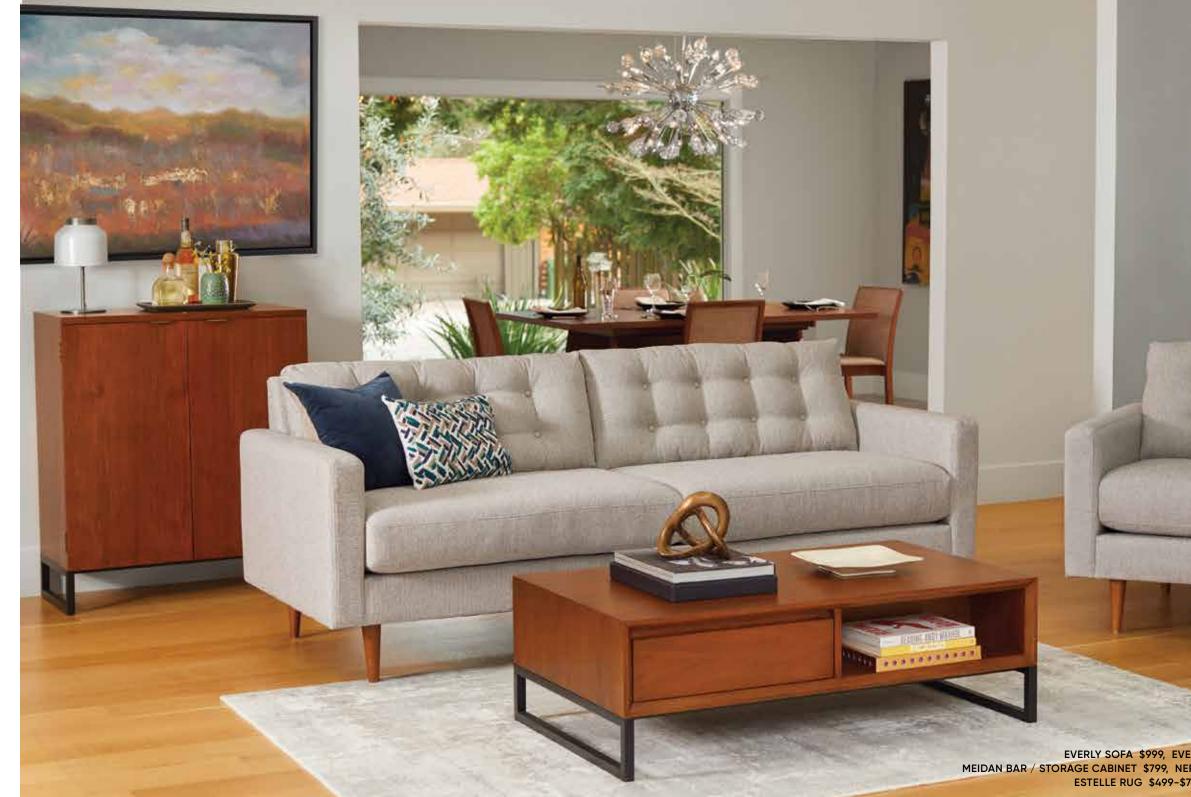

EVERLY COLLECTION

PEBBLE PEBBLE SMOKE SNOW

ADDITIONAL SPECIAL ORDER FABRICS AVAILABLE

MADE IN THE USA

EVERLY SOFA \$999

EVERLY SOFA \$999, EVERLY CHAIR \$799, MEIDAN STORAGE COFFEE TABLE \$599 MEIDAN BAR / STORAGE CABINET \$799, NERIA NEST OF TABLES \$399, SHANGRILA TABLE LAMP \$69 ESTELLE RUG \$499-\$749, AUTUMN MEADOW BLISS ABSTRACT WALL ART \$199