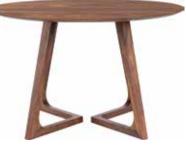

# On Trend: DINING IN THE ROUND

No matter your design style, any of our round dining options easily become the center of attention.

MAGNUS 51" ROUND DINING TABLE \$1,299 SEATS UP TO 4

OLIVER 47" ROUND EXTENSION DINING TABLE \$899, EXTENDS TO 63" - SEATS UP TO 6 BARRIMA LEATHER DINING CHAIR\* \$229, SPRINKLE RUG \$399-\$599 \*MORE COLORS AVAILABLE