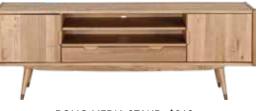

HOLFRED QUEEN BED \$799 ALSO AVAILABLE: EASTERN AND CALIFORNIA KING \$899

TAMBUR QUEEN BED \$599 ALSO AVAILABLE: EASTERN AND CALIFORNIA KING \$699

\*\*\*\* TOP-RATED: CRESS DINING TABLE

CRESS 87" DINING TABLE \$1,899 - SEATS UP TO 8 CRESS BENCH \$499, DINARIA LEATHER DINING CHAIR \$249 JANINA LAMP \$99, RIKA RUG \$599-\$849 ALMA ADJUSTABLE BARSTOOL \$249, CAREFREE BOTANICAL I \$69 \*ALSO AVAILABLE: CRESS 71" DINING TABLE \$1,299 - SEATS UP TO 6

Solid American walnut shines in this timeless collection that stands out from the crowd with its artistically angled legs.

CRESS SIDEBOARD \$1,899