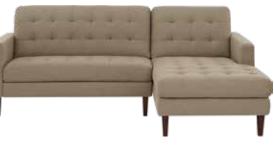

# **FINE** LINES

FRANCESCA LEATHER SECTIONAL<sup>\*</sup> \$4,699 FRANCESCA LEATHER SWIVEL CHAIR<sup>\*</sup> \$1,399 SIEVA SQUARE COFFEE TABLE \$599, SIEVA END TABLE \$329 7' X 10' SOLFRID RUG \$1,299, KARLA FLOOR LAMP \$249 SUMMON CONTEMPLATION ABSTRACT \$299 \*ADDITIONAL SPECIAL ORDER LEATHERS AVAILABLE

# **FRANCESCA** LEATHER COLLECTION

The Francesca collection creates the ultimate lounge with clean lines, low-profile seating and tufted seat and back cushions. With contrast stitching and quality craftsmanship, this collection will meet all of your modern seating needs.

STOCKED IN

ADDITIONAL SPECIAL ORDER LEATHERS AVAILABLE SECTIONAL AVAILABLE IN LEFT OR RIGHT FACING

FRANCESCA LEATHER SWIVEL CHAIR \$1,399

FRANCESCA LEATHER SOFA \$2,399

FRANCESCA LEATHER SECTIONAL \$4,699