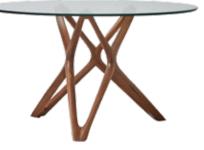

# On Trend: DINING IN THE ROUND

No matter your design style, any of our round dining options easily become the center of attention.

MAGNUS 51" ROUND DINING TABLE \$1,299 SEATS UP TO 4

OLIVER 47" ROUND EXTENSION DINING TABLE \$899, EXTENDS TO 63" - SEATS UP TO 6 BARRIMA LEATHER DINING CHAIR\* \$229, SPRINKLE RUG \$399-\$599 \*MORE COLORS AVAILABLE