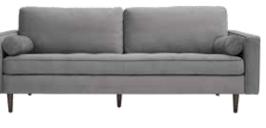

# **FINE** LINES

FRANCESCA LEATHER SECTIONAL<sup>\*</sup> \$4,699 FRANCESCA LEATHER SWIVEL CHAIR<sup>\*</sup> \$1,399 SIEVA SQUARE COFFEE TABLE \$599, SIEVA END TABLE \$329 7' X 10' SOLFRID RUG \$1,299, KARLA FLOOR LAMP \$249 SUMMON CONTEMPLATION ABSTRACT \$299 \*ADDITIONAL SPECIAL ORDER LEATHERS AVAILABLE

# **FRANCESCA** LEATHER COLLECTION

The Francesca collection creates the ultimate lounge with clean lines, low-profile seating and tufted seat and back cushions. With contrast stitching and quality craftsmanship, this collection will meet all of your modern seating needs.

STOCKED IN

ADDITIONAL SPECIAL ORDER LEATHERS AVAILABLE SECTIONAL AVAILABLE IN LEFT OR RIGHT FACING

FRANCESCA LEATHER SWIVEL CHAIR \$1,399

FRANCESCA LEATHER SOFA \$2,399

FRANCESCA LEATHER SECTIONAL \$4,699