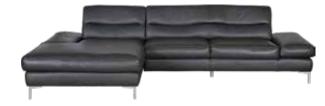

# **FINE** LINES

FRANCESCA LEATHER SECTIONAL<sup>\*</sup> \$4,699 FRANCESCA LEATHER SWIVEL CHAIR<sup>\*</sup> \$1,399 SIEVA SQUARE COFFEE TABLE \$599, SIEVA END TABLE \$329 7' X 10' SOLFRID RUG \$1,299, KARLA FLOOR LAMP \$249 SUMMON CONTEMPLATION ABSTRACT \$299 \*ADDITIONAL SPECIAL ORDER LEATHERS AVAILABLE

# **FRANCESCA** LEATHER COLLECTION

The Francesca collection creates the ultimate lounge with clean lines, low-profile seating and tufted seat and back cushions. With contrast stitching and quality craftsmanship, this collection will meet all of your modern seating needs.

STOCKED IN

ADDITIONAL SPECIAL ORDER LEATHERS AVAILABLE SECTIONAL AVAILABLE IN LEFT OR RIGHT FACING

FRANCESCA LEATHER SWIVEL CHAIR \$1,399

FRANCESCA LEATHER SOFA \$2,399

FRANCESCA LEATHER SECTIONAL \$4,699