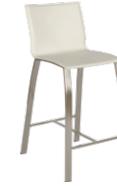

**BASTIAN COUNTER STOOL \$119** ALSO AVAILABLE IN WHITE OR BLACK AND AS BARSTOOL