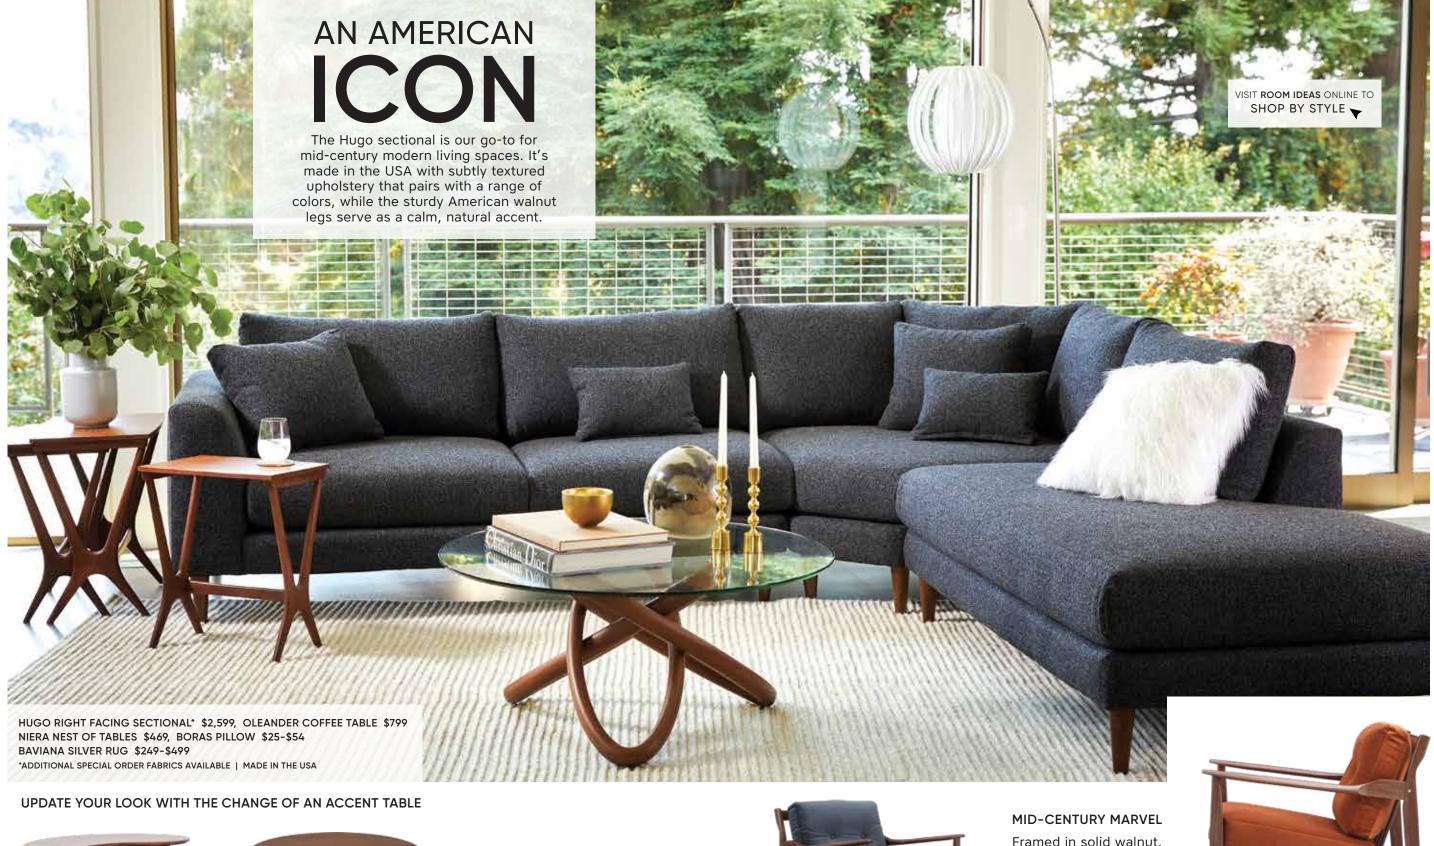

## THE MONDIANA COLLECTION RISES TO ANY OCCASION

Add dramatic tones to your dining space with this contemporary pedestal extension table. Complete the look with matching chairs,

sideboard and cabinet.

ADDITIONAL SPECIAL ORDER OPTIONS AVAILABLE

WOOD BACK DINING CHAIR \$329

2-DOOR CURIO CABINET \$1,799

2