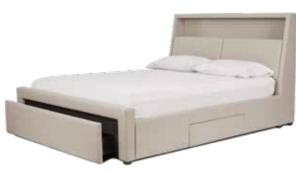

STOCKED IN:

JAVA LIGHT

LUKKO QUEEN STORAGE BED \$1,299 ALSO AVAILABLE: FULL \$1,199, EASTERN AND CALIFORNIA KING \$1,399 SPECIAL ORDER OPTIONS AVAILABLE

REFLECTIONS QUEEN STORAGE BED \$2,499 ALSO AVAILABLE: EASTERN KING \$2,799 SPECIAL ORDER OPTIONS AVAILABLE