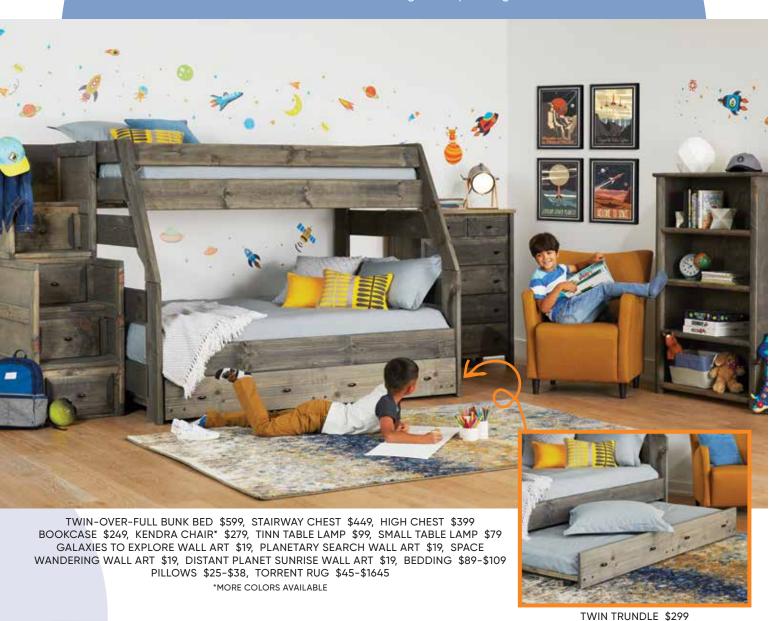

## KID'S SUITE

TWIN BED \$699, NIGHTSTAND \$249, LARGE LEANING BOOKCASE \$599, KENDRA CHAIR \$279 ELFA TABLE LAMP \$129, ELFA FLOOR LAMP \$229, CAREFREE BOTANICAL I & II \$69 EACH, CALLIOPE MULTI RUG \$295-\$795 ALSO AVAILABLE: FULL \$749, QUEEN \$799, EASTERN AND CALIFORNIA KING \$899