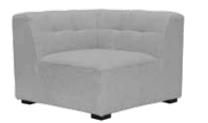

#### THE 3 PIECES THAT WORK FOR YOU ... LITERALLY.

DESIGN A 3-SEAT SOFA WITH 2 CORNERS + 1 ARMLESS \$1,337

SEE MORE OPTIONS IN-STORE + ONLINE!

BUILD A SPACE FOR GAME NIGHT WITH 2 CORNERS + 3 ARMLESS \$2,095