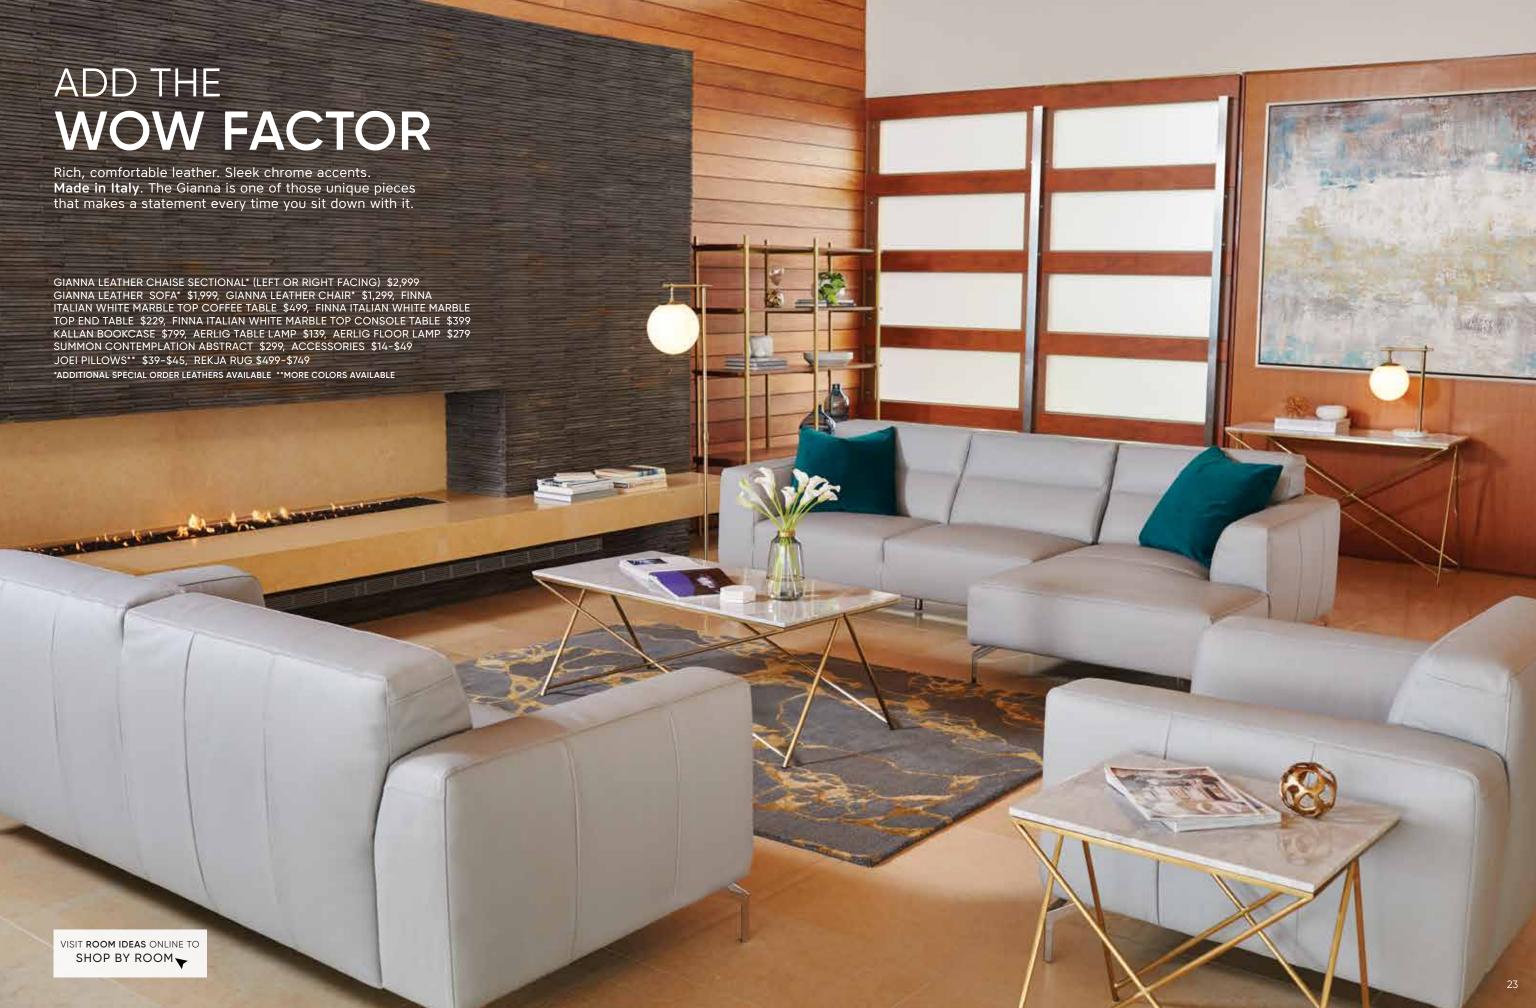

899



QUEEN BED \$799, NIGHTSTAND \$279, HIGH CHEST \$899, TUNNUSTA LAMP \$119, KJENN BEDDING \$229-\$279 SORFOLD PILLOW \$25, UMEA PILLOW \$25, BUSKE ART - SET OF 3 \$199, HORSKR RUG\*\* \$599-\$899 ALSO AVAILABLE: EASTERN AND CALIFORNIA KING \$899 \*\*MORE COLORS AVAILABLE





GRASTEN 51" EXTENSION DINING TABLE\* \$1,799, EXTENDS TO 90.6" - SEATS UP TO 10 HERNING DINING CHAIR \$379, GRASTEN CURIO CABINET \$1,799 COMPOSE RUG \$195-\$1,445

\*2 ADDITIONAL SPECIAL ORDER LEAVES \$349 EXTENDS TO 124" - SEATS UP TO 14

AVAILABLE IN:





PURCHASE 2 ADDITIONAL LEAVES (\$349) AND EXPAND YOUR GRASTEN DINING TABLE

## **REFLECTIONS** COLLECTION

MADE IN THE USA





REFLECTIONS DOUBLE DRESSER \$1,999

REFLECTIONS HIGH CHEST \$1,799

**REFLECTIONS NIGHTSTAND \$599** 



**EXTENDS** 

TO SEAT 14





## **BEDROOM** COLLECTION







NIGHTSTAND \$449

DOUBLE DRESSER \$999

HIGH CHEST \$999



QUEEN BED \$1,199, TORVE ABSTRACT WALL ART \$169, RORIK FUR THROW \$99

JOEI PILLOWS \$39-\$45, SOLFRID LEATHER RUG \$1,299

\*ALSO AVAILABLE: EASTERN AND CALIFORNIA KING \$1,399



#### A FULLY LOADED SECTIONAL

Start with supple grained leather in a rich, caramel tone. Add power seats and headrests to dial-in your comfort level. Enjoy the roomy seating and handy USB chargers. Relaxation, found.



USE TO EXPAND YOUR KOPERVIK SECTIONAL IN ANY DIRECTION!



USB PORTS KEEP YOUR DEVICE HANDY AND CHARGED



SIDE POWER SWITCHES ADJUST THE FOOT AND HEADRESTS



DELUXE CORNER SEAT PROVIDES AN EXTRA-ROOMY OPTION



OLIVER 47" ROUND EXTENSION DINING TABLE \$999, EXTENDS TO 63" - SEATS UP TO 6 BARRIMA L