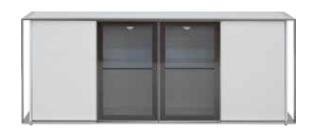

OOD BACK DINING CHAIR \$329



2-DOOR CURIO CABINET \$1,799

2



## **DREAMS** HAPPEN HERE

We're swooning for the clean lines of the new Palermo bedroom collection. The contrast of high-gloss with smoky chrome accents add a modern, harmonious feel to your master suite.

#### **MADE IN ITALY**







PALERMO DOUBLE DRESSER \$899



PALERMO QUEEN BED \$999, PALERMO NIGHTSTAND \$299, MAURITS COVERLET/SHAM \$29-\$219 JOEI PILLOW\*\* \$39-45, OFAN RUG \$599-\$899



SVANTE 71" DINING TABLE\* \$999 - SEATS UP TO 6, SVANTE SIDEBOARD \$1,099, ALMA DINING CHAIR \$229 ALMISSE LANDSCAPE \$129, SPRINKLE RUG\*\* \$399-\$549 \*ALSO AVAILABLE: 94" DINING TABLE \$1,499 \*\*MORE COLORS AVAILABLE

SVANTE STOCKED IN:





ALMA CHAIR STOCKED IN:









SVANTE 60" ROUND DINING TABLE \$1,299 SEATS UP TO 5



SVANTE SIDEBOARD \$1,099



The Cepella frames a room perfectly. Wide track arms and comfortable, tufted upholstery invite instant relaxation. The chrome-finished legs add a pop to modern decor. Plus, it's available in a range of options—design as you see fit.

CEPELLA STOCKED IN:

SVANTE STOCKED IN:

















SOFA \$1,099 OTTOMAN \$269 LARGE OTTOMAN \$499 **CHAIR \$699** 



#### THE 3 PIECES THAT WORK FOR YOU ... LITERALLY.









DESIGN A 3-SEAT SOFA WITH 2 CORNERS + 1 ARMLESS \$1,337



SEE MORE OPTIONS IN-STORE + ONLINE!

BUILD A SPACE FOR GAME NIGHT WITH 2 CORNERS + 3 ARMLESS \$2,095

# MADE IN DENMARK DINEX SAMI 71" EXTENSION DINING TABLE\* \$699 EXTENDS TO 110" - SEATS UP TO 12, PEARL DINING CHAIR \$119 ORSTA LANDSCAPE \$349, DROBAK RUG \$199-\$299

#### THE DINEX ADVANT