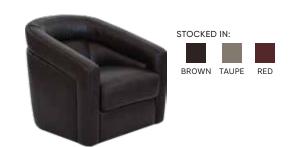

## EVERYDAY ACCENTS FOR ANY ROOM

Whether you're reading, relaxing or chatting, our accent chairs are a stylish addition to any room.

All chairs shown are available for special order.

STOCKED IN:

BOURBON DRIFTWOOD

STEIN LEATHER CHAIR \$899

LINUS LEATHER SWIVEL GLIDER CHAIR \$1,199

MAEDOC LEATHER SWIVEL CHAIR \$649

DEACON CHAIR \$699