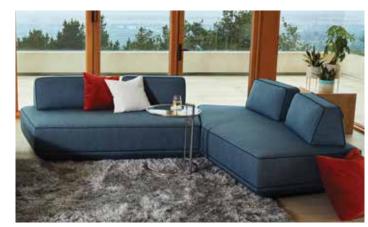

#### A FULLY LOADED SECTIONAL

Start with supple grained leather in a rich, caramel tone. Add power seats and headrests to dial-in your comfort level. Enjoy the roomy seating and handy USB chargers. Relaxation, found.

USE TO EXPAND YOUR KOPERVIK SECTIONAL IN ANY DIRECTION!

USB PORTS KEEP YOUR DEVICE HANDY AND CHARGED

SIDE POWER SWITCHES ADJUST THE FOOT AND HEADRESTS

DELUXE CORNER SEAT PROVIDES AN EXTRA-ROOMY OPTION

OLIVER 47" ROUND EXTENSION DINING TABLE \$999, EXTENDS TO 63" - SEATS UP TO 6 BARRIMA LEATHER DINING CHAIR\* \$229, BAVIANA RUG\* \$249-\$499 \*MORE COLORS AVAILABLE