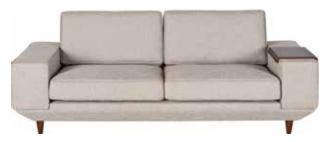

SVANTE STOCKED IN:

ALMA CHAIR STOCKED IN:

SVANTE 60" ROUND DINING TABLE \$1,299 SEATS UP TO 5

SVANTE SIDEBOARD \$1,099

The Cepella frames a room perfectly. Wide track arms and comfortable, tufted upholstery invite instant relaxation. The chrome-finished legs add a pop to modern decor. Plus, it's available in a range of options—design as you see fit.

CEPELLA STOCKED IN:

SVANTE STOCKED IN:

SOFA \$1,099 OTTOMAN \$269 LARGE OTTOMAN \$499 **CHAIR \$699** 