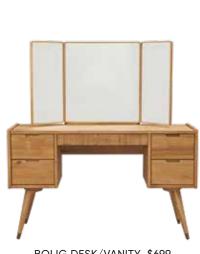

**BOLIG HIGH CHEST \$649** 

**BOLIG LEANING BOOKCASE \$399** 

BOLIG DESK/VANITY \$699 **BOLIG FOLDING VANITY MIRROR \$199** 

KENDRA CHAIR STOCKED IN: