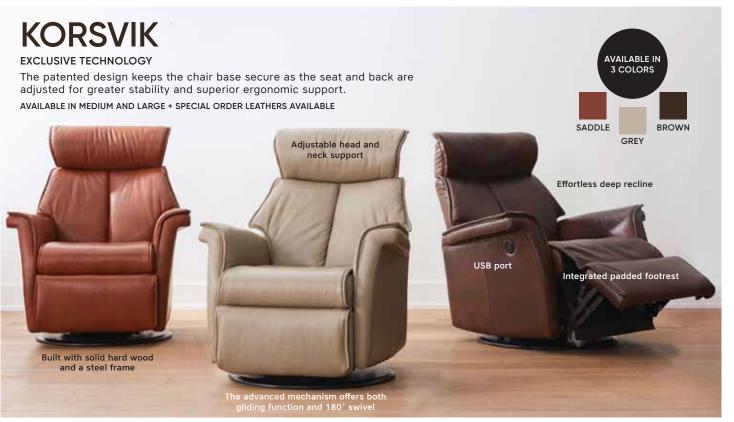

## POWER RECLINERS: THE ULTIMATE COMFORT

POWER RECLINE + 180 SWIVEL

Visit us online or in-store to shop our complete selection of power recliners.

USB PORT FOR CHARGING

NAMSOS LEATHER POWER RECLINER \$1,699

KORSVIK MEDIUM LEATHER POWER RECLINING CHAIR \$1,899 KORSVIK LARGE LEATHER POWER RECLINING CHAIR \$1,999

62