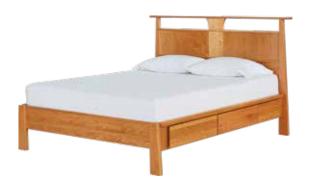

CARTER QUEEN STORAGE BED \$799 ALSO AVAILABLE: EASTERN AND CALIFORNIA KING \$899