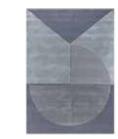

## 77" EXTENSION TABLE \$1,699, EXTENDS UP TO 98.5" – SEATS UP TO 10, SIDEBOARD \$1,899, DINING CHAIRS \$329-\$349 NEMLING TABLE LAMP \$119, ACCESSORIES \$25-\$35

## THE MONDIANA COLLECTION RISES TO ANY OCCASION

Add dramatic tones to your dining space with this contemporary pedestal extension table. Complete the look with matching chairs,

sideboard and cabinet.

ADDITIONAL SPECIAL ORDER OPTIONS AVAILABLE