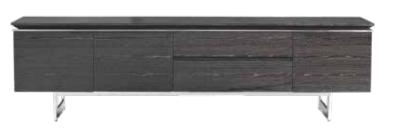

IAL ORDER FABRICS AVAILABLE

STOCKED IN:



LIGHT CHARCOAL BROWN

Visit us online or in-store to shop our complete selection of fabric sofas and sectionals.



## EVERYDAY ACCENTS FOR ANY ROOM

Whether you're reading, relaxing or chatting, our accent chairs are a stylish addition to any room.

All chairs shown are available for special order.

STOCKED IN:

BOURBON DRIFTWOOD

STEIN LEATHER CHAIR \$899



LINUS LEATHER SWIVEL GLIDER CHAIR \$1,199



MAEDOC LEATHER SWIVEL CHAIR \$649



DEACON CHAIR \$699



#### THE SIEVA COLLECTION COMPLETES THE PICTURE

Complement any modern space with these sleek pieces. An attractive, angular design is enchanced by a glossy, smoky-toned finish. The deeply beveled edges perfectly accentuate the striking stainless steel base.



SIEVA CONSOLE TABLE \$549



SIEVA MEDIA STAND \$999

# **SVANTE**DINING COLLECTION

SVANTE 60" ROUND DINING TABLE\* \$1,299 - SEATS UP TO 6
SVANTE SIDEBOARD\* \$1,099, SVANTE CONSOLE TABLE\* \$599
LYKKE DINING CHAIR\* \$249, CHEI MIRROR \$299
ALTING CANDLE HOLDERS \$14-\$39
TREVISO GREY RUG \$295-\$795
\*ALSO AVAILABLE IN WHITE, SEE PAGE 7





QUEEN STORAGE BED \$899, NIGHTSTAND \$299, VIVEKA TABLE LAMP \$99, RORIK FAUX FUR THROW\* \$99 RORIK FAUX FUR PILLOW\* \$48, BAVIANA RUG\* \$249-\$499 ALSO AVAILABLE: EASTERN AND CALIFORNIA KING \$999 \*MORE COLORS AVAILABLE

## **INSIGNA BEDROOM COLLECTION**

It's our top-rated bedroom collection for a reason. The solid American poplar is framed with blackened iron, yet the design is more than simply stylish—two low-profile drawers are built in to store your essentials.