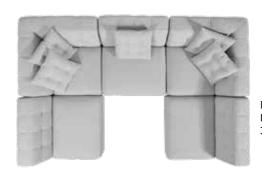

#### THE 3 PIECES THAT WORK FOR YOU ... LITERALLY.

DESIGN A 3-SEAT SOFA WITH 2 CORNERS + 1 ARMLESS \$1,337

SEE MORE OPTIONS IN-STORE + ONLINE!

BUILD A SPACE FOR GAME NIGHT WITH 2 CORNERS + 3 ARMLESS \$2,095