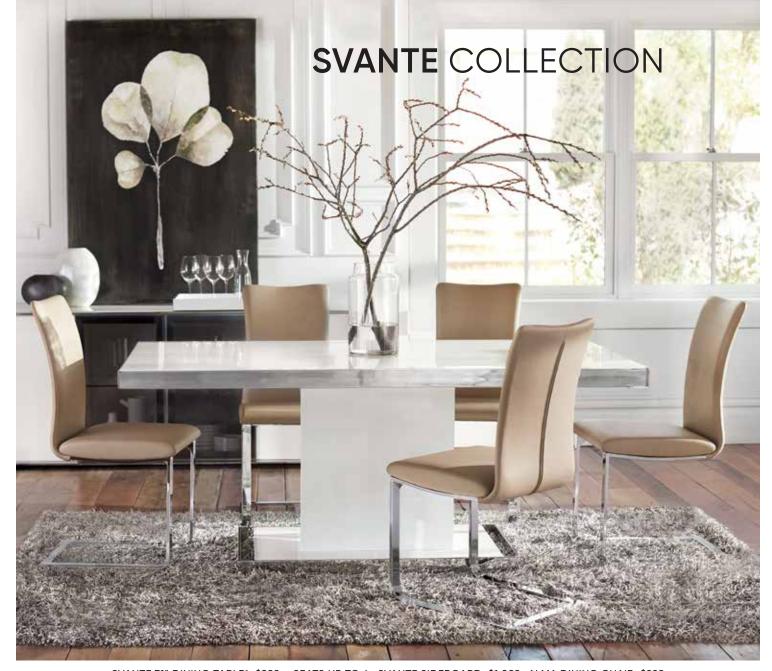

# **SVANTE**DINING COLLECTION

SVANTE 60" ROUND DINING TABLE\* \$1,299 - SEATS UP TO 6
SVANTE SIDEBOARD\* \$1,099, SVANTE CONSOLE TABLE\* \$599
LYKKE DINING CHAIR\* \$249, CHEI MIRROR \$299
ALTING CANDLE HOLDERS \$14-\$39
TREVISO GREY RUG \$295-\$795
\*ALSO AVAILABLE IN WHITE, SEE PAGE 7