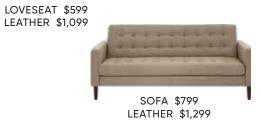

CEPELLA STOCKED IN:

SVANTE STOCKED IN:

SOFA \$1,099 OTTOMAN \$269 LARGE OTTOMAN \$499 **CHAIR \$699** 