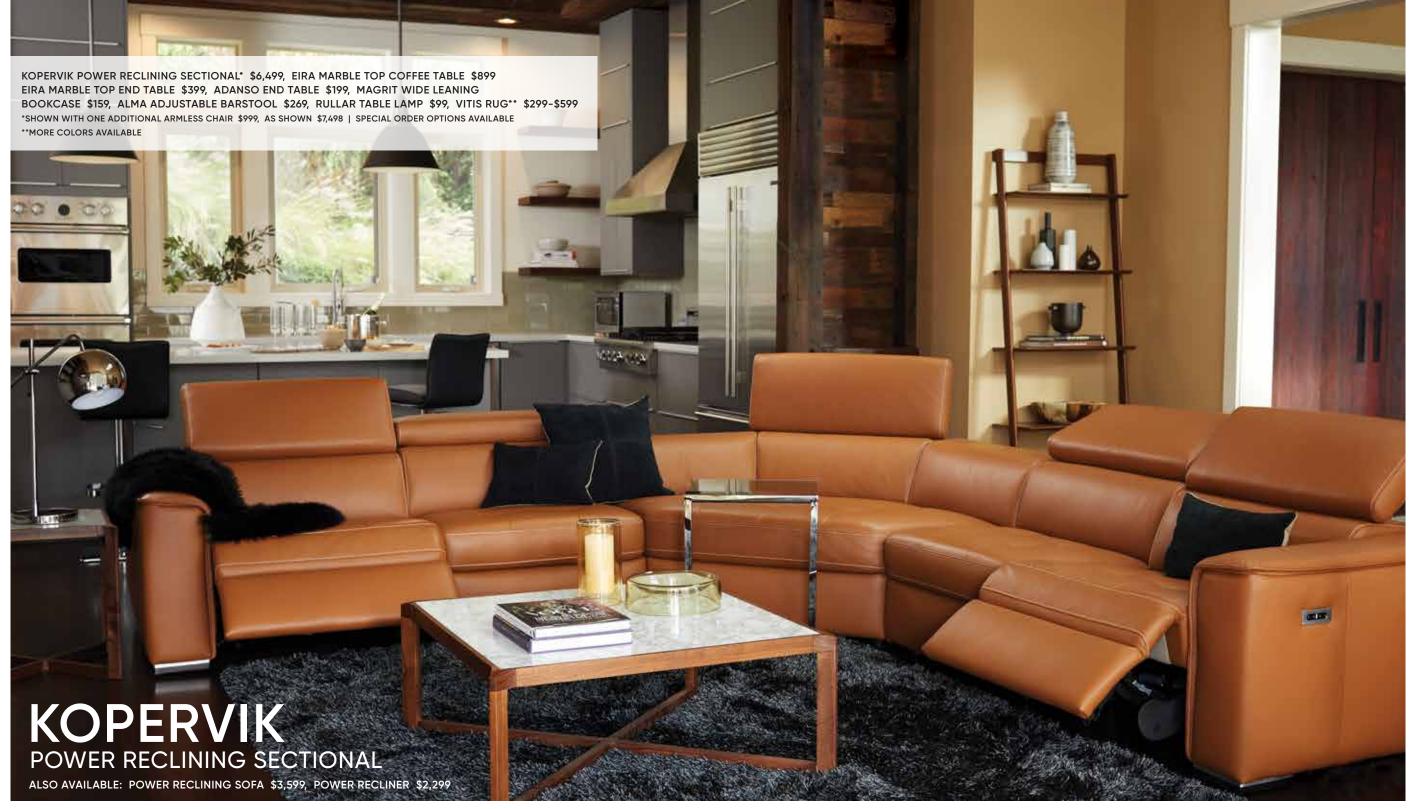

#### A FULLY LOADED SECTIONAL

Start with supple grained leather in a rich, caramel tone. Add power seats and headrests to dial-in your comfort level. Enjoy the roomy seating and handy USB chargers. Relaxation, found.

USE TO EXPAND YOUR KOPERVIK SECTIONAL IN ANY DIRECTION!

USB PORTS KEEP YOUR DEVICE HANDY AND CHARGED

SIDE POWER SWITCHES ADJUST THE FOOT AND HEADRESTS

DELUXE CORNER SEAT PROVIDES AN EXTRA-ROOMY OPTION

OLIVER 47" ROUND EXTENSION DINING TABLE \$999, EXTENDS TO 63" - SEATS UP TO 6 BARRIMA LEATHER DINING CHAIR\* \$229, BAVIANA RUG\* \$249-\$499 \*MORE COLORS AVAILABLE