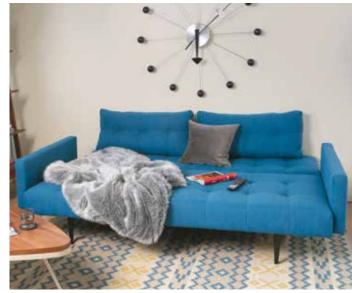

#### **JONAS SLEEPER SOFA**

Designed to fit with your room size and style, this sleeper transforms from sofa to bed in one easy maneuver.

Pull the strap at the back of the top cushions and the sofa folds in on itself to reveal the mattress. No cushion removal necessary!

ADDITIONAL SPECIAL ORDER OPTIONS AVAILABLE

JONAS FABRIC SLEEPER SOFA SHOWN IN FULL SIZE

STOCKED IN

FABRIC FULL SIZE \$1,299

FABRIC QUEEN SIZE \$1,499

JONAS LEATHER SLEEPER SOFA SHOWN IN QUEEN SIZE

STOCKED IN