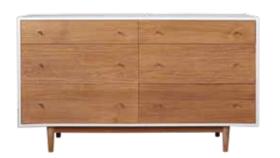

## **INSIGNA BEDROOM COLLECTION**

It's our top-rated bedroom collection for a reason. The solid American poplar is framed with blackened iron, yet the design is more than simply stylish—two low-profile drawers are built in to store your essentials.

NIGHTSTAND \$299

DOUBLE DRESSER \$999

HIGH CHEST \$899