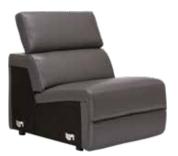

LARVIK POWER RECLINING SOFA\* \$1,299, LARVIK POWER RECLINER\* \$799, RORSTAD COFFEE TABLE \$399, KIRKAS C-TABLE \$249, CONTINUOUS TENOR II \$149, PILLOWS \$25-\$35 COMPOSE RUG \$195-\$1,445

**USE A POWER RECLINING OR** STATIONARY ARMLESS CHAIR TO EXPAND YOUR MEGALO SECTIONAL

MEGALO LEATHER ARMLESS CHAIR \$799 LEATHER POWER RECLINING ARMLESS CHAIR \$1,099