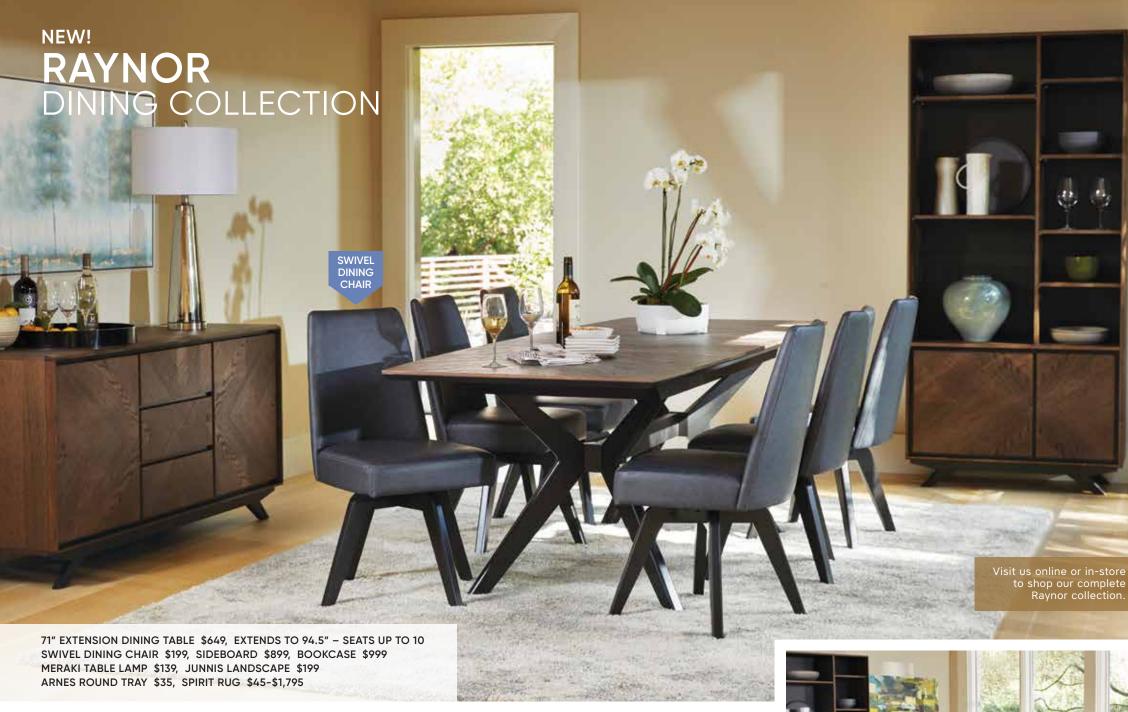

#### MORE IN THE RAYNOR COLLECTION

END TABLE \$139

MEDIA STAND \$599 CONSOLE TABLE \$249

ARBOREAL GRID METAL ART \$149

VITIS RUG \$299-\$599

SWIVEL DINING CHAIR \$199, SIDEBOARD \$899

Shop our entire assortment of home décor in-store & online