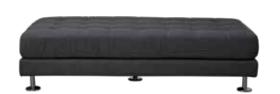

#### THE 3 PIECES THAT WORK FOR YOU ... LITERALLY.

DESIGN A 3-SEAT SOFA WITH 2 CORNERS + 1 ARMLESS \$1,337

SEE MORE OPTIONS IN-STORE + ONLINE!

BUILD A SPACE FOR GAME NIGHT WITH 2 CORNERS + 3 ARMLESS \$2,095