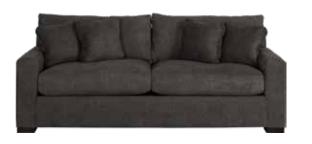

## 77" EXTENSION TABLE \$1,699, EXTENDS UP TO 98.5" – SEATS UP TO 10, SIDEBOARD \$1,899, DINING CHAIRS \$329-\$349 NEMLING TABLE LAMP \$119, ACCESSORIES \$25-\$35

## THE MONDIANA COLLECTION RISES TO ANY OCCASION

Add dramatic tones to your dining space with this contemporary pedestal extension table. Complete the look with matching chairs,

sideboard and cabinet.

ADDITIONAL SPECIAL ORDER OPTIONS AVAILABLE