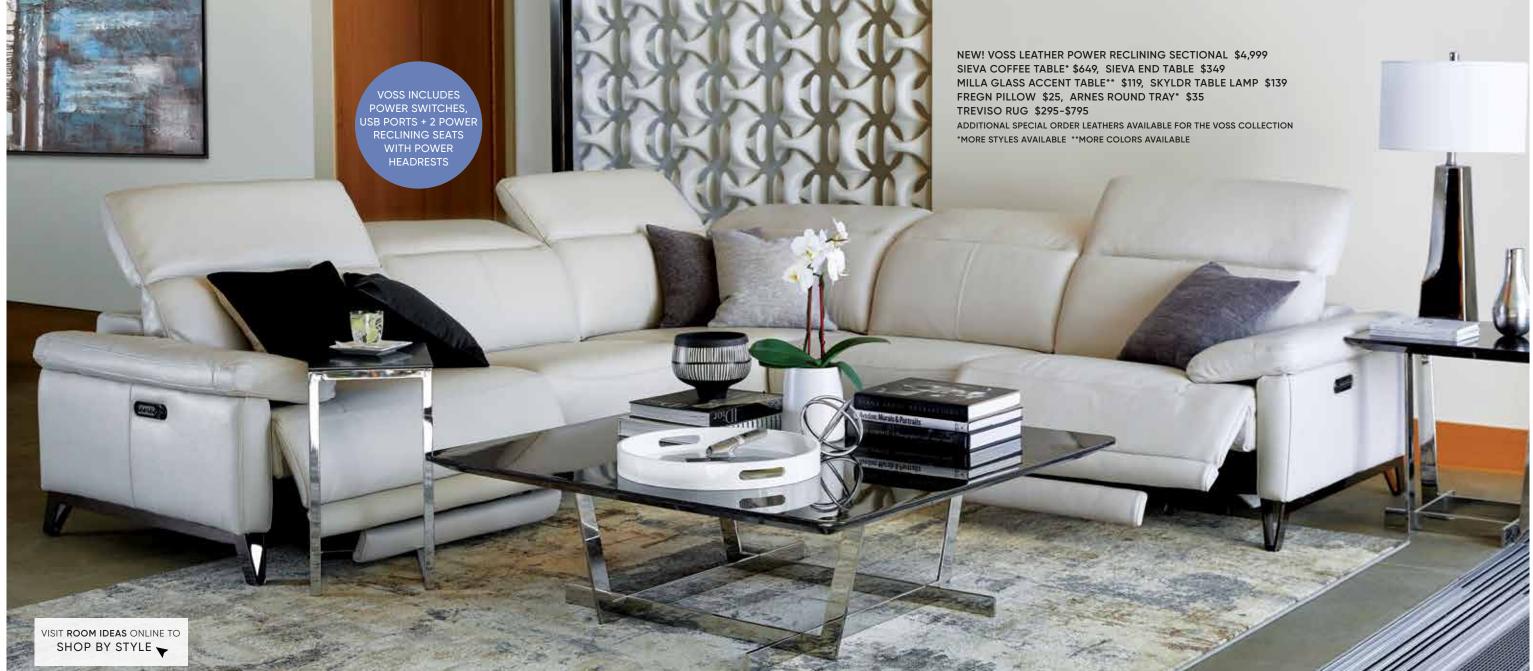

#### A FULLY LOADED SECTIONAL

Start with supple grained leather in a rich, caramel tone. Add power seats and headrests to dial-in your comfort level. Enjoy the roomy seating and handy USB chargers. Relaxation, found.

USE TO EXPAND YOUR KOPERVIK SECTIONAL IN ANY DIRECTION!

USB PORTS KEEP YOUR DEVICE HANDY AND CHARGED

SIDE POWER SWITCHES ADJUST THE FOOT AND HEADRESTS

DELUXE CORNER SEAT PROVIDES AN EXTRA-ROOMY OPTION

OLIVER 47" ROUND EXTENSION DINING TABLE \$999, EXTENDS TO 63" - SEATS UP TO 6 BARRIMA LEATHER DINING CHAIR\* \$229, BAVIANA RUG\* \$249-\$499 \*MORE COLORS AVAILABLE