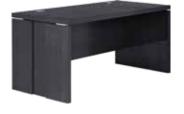

#### **MONDIANA COLLECTION: EXECUTIVE SUITE**

Design an elite professional environment with these Italian-made pieces. The rich koto veneer amplifies sleek lines, and a high-gloss finish elevates the look.

BOOKCASE \$1,199

MOBILE FILE PEDESTAL \$699

66" DESK \$899

THE GAMMEL COLLECTION IS STOCKED IN HIGH GLOSS WHITE OR TRUFFLED OAK FINISH WITH WHITE METAL LEGS

REVERSIBLE

LATERAL FILE \$499 LOCKING