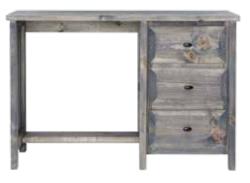

## **BRENNAN** COLLECTION

Crafted from solid pine and finished with a low-impact grey stain, the new Brennan collection comes in eclectic designs for your big dreamer.

HIGH CHEST \$399 DOUBLE DRESSER \$399

isit us online or in-store to shop our complete Brennan collection.

DESK \$299

TWIN BED\* \$399, DOUBLE DRESSER \$699, NIGHTSTAND \$179, CONNIE TABLE LAMP, WHITE OR GOLD \$39
DIVA INCOGNITO WALL ART \$29, SHIMMER & VIBE WALL ART \$29, ALL THE GLAM WALL ART \$29
NESBYEN THROW \$49, JOEI PILLOW \$39-\$45, QUARTZ BRUSHED GOLD RUG \$45-\$1,645
\*ALSO AVAILABLE: FULL \$499, QUEEN \$599