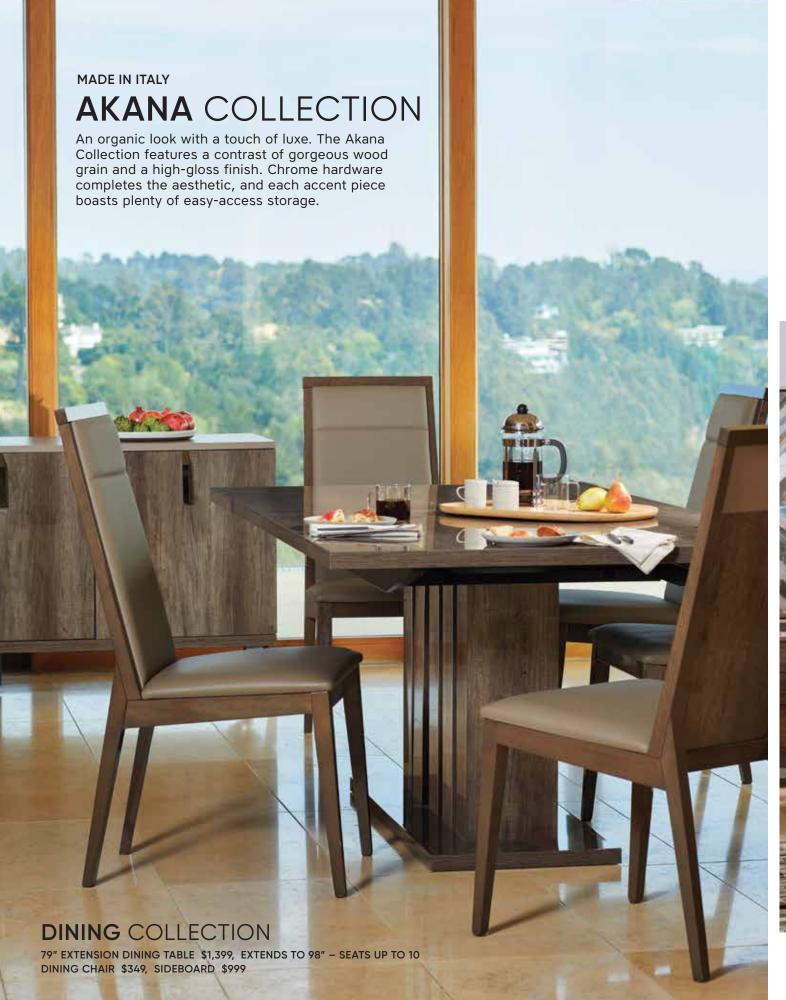

#### MADE IN ITALY

## THE MONDIANA COLLECTION RISES TO ANY OCCASION

Add dramatic tones to your dining space with this contemporary pedestal extension table. Complete the look with matching chairs,

sideboard and cabinet.

ADDITIONAL SPECIAL ORDER OPTIONS AVAILABLE

WOOD BACK DINING CHAIR \$329

2-DOOR CURIO CABINET \$1,799

2