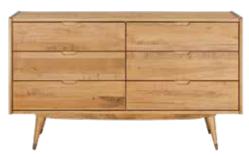

## **BEDROOM** COLLECTION

NIGHTSTAND \$449

DOUBLE DRESSER \$999

HIGH CHEST \$999

QUEEN BED \$1,199, TORVE ABSTRACT WALL ART \$169, RORIK FUR THROW \$99

JOEI PILLOWS \$39-\$45, SOLFRID LEATHER RUG \$1,299

\*ALSO AVAILABLE: EASTERN AND CALIFORNIA KING \$1,399