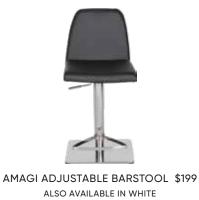

AVAILABLE: 4-DOOR CABINET\* \$1,999, SIDEBOARD \$2,299, DINING CHAIR \$449 3 ADDITIONAL LEAVES \$499, EXTENDS UP TO 203.5" – SEATS UP TO 20 SPECIAL ORDER OPTIONS AVAILABLE \*SPECIAL ORDER ONLY





HOLFRED 78" EXTENSION TABLE \$699 EXTENDS UP TO 98" - SEATS UP TO 10 ALSO AVAILABLE: SIDEBOARD \$749



JUNEAU 69" DINING TABLE \$799 EXTENDS UP TO 84.65" - SEATS UP TO 8 ALSO AVAILABLE: FIXED TOP DINING TABLE \$499 SIDEBOARD \$799, DINING CHAIR \$149

Visit us online or in-store to shop our complete selection of extension dining tables.









ALSO AVAILABLE IN BROWN OR WHITE

TORREN











SPECIAL ORDER OPTIONS AVAILABLE

ALSO AVAILABLE IN BEIGE









LANK LEATHER DINING CHAIR \$249 ALSO AVAILABLE IN BROWN





ALSO AVAILABLE IN RED

ALSO AVAILABLE IN BROWN OR BLACK LEATHER \$159







JELENA DINING CHAIR \$149 ALSO AVAILABLE IN BLACK OR WHITE



CHANNING LEATHER POWER RECLINING SOFA\* \$2,499



CHANNING LEATHER POWER RECLINER\* \$1,599



CHANNING LEATHER POWER RECLINING SOFA\* \$2,499, CHANNING LEATHER POWER RECLINER\* \$1,599 HASSE COFFEE TABLE \$599, HASSE END TABLE \$349, OSKE ACCENT TABLE \$169, GAFFEL TABLE LAMP \$99 KOTANA TRAY - SET OF 3 \$119, PETRA MULTI RUG \$45-\$1,795 \*ADDITIONAL SPECIAL ORDER LEATHERS AVAILABLE



HASSE END TABLE \$349

HASSE MEDIA STAND \$699

HASSE CONSOLE \$499

## **HASSE** COLLECTION

Rich, finished poplar. A blackened iron frame and polished, live-edge design. The Hasse collection has a touch of rustic and a dash of industrial—pair these pieces with earth tones and eclectic accessories.



HASSE DOUBLE DRESSER \$999



HASSE HI