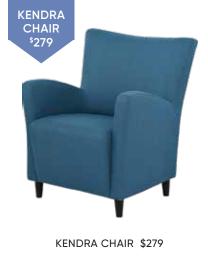

## KID'S SUITE

TWIN BED \$699, NIGHTSTAND \$249, LARGE LEANING BOOKCASE \$599, KENDRA CHAIR \$279 ELFA TABLE LAMP \$129, ELFA FLOOR LAMP \$229, CAREFREE BOTANICAL I & II \$69 EACH, CALLIOPE MULTI RUG \$295-\$795 ALSO AVAILABLE: FULL \$749, QUEEN \$799, EASTERN AND CALIFORNIA KING \$899