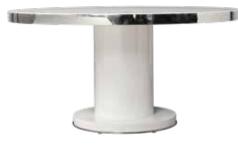

SVANTE STOCKED IN:

ALMA CHAIR STOCKED IN:

SVANTE 60" ROUND DINING TABLE \$1,299 SEATS UP TO 5

SVANTE SIDEBOARD \$1,099

The Cepella frames a room perfectly. Wide track arms and comfortable, tufted upholstery invite instant relaxation. The chrome-finished legs add a pop to modern decor. Plus, it's available in a range of options—design as you see fit.