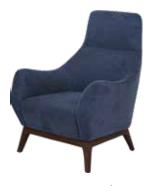

## EVERYDAY ACCENTS FOR ANY ROOM

Whether you're reading, relaxing or chatting, our accent chairs are a stylish addition to any room.

All chairs shown are available for special order.

STOCKED IN:

BOURBON DRIFTWOOD

STEIN LEATHER CHAIR \$899

LINUS LEATHER SWIVEL GLIDER CHAIR \$1,199

MAEDOC LEATHER SWIVEL CHAIR \$649

DEACON CHAIR \$699