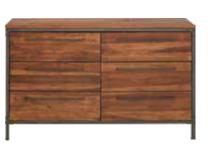

## **INSIGNA BEDROOM COLLECTION**

It's our top-rated bedroom collection for a reason. The solid American poplar is framed with blackened iron, yet the design is more than simply stylish—two low-profile drawers are built in to store your essentials.

NIGHTSTAND \$299

DOUBLE DRESSER \$999

HIGH CHEST \$899