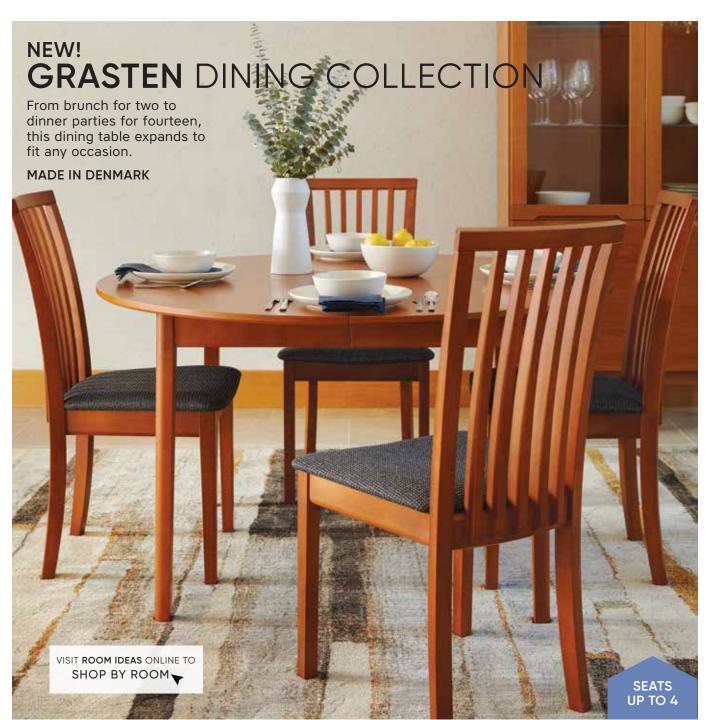

GRASTEN 51" EXTENSION DINING TABLE\* \$1,799, EXTENDS TO 90.6" - SEATS UP TO 10 HERNING DINING CHAIR \$379, GRASTEN CURIO CABINET \$1,799 COMPOSE RUG \$195-\$1,445

\*2 ADDITIONAL SPECIAL ORDER LEAVES \$349 EXTENDS TO 124" - SEATS UP TO 14

AVAILABLE IN:

PURCHASE 2 ADDITIONAL LEAVES (\$349) AND EXPAND YOUR GRASTEN DINING TABLE