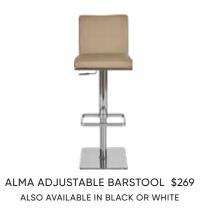

SO AVAILABLE: 4-DOOR CABINET\* \$1,999, SIDEBOARD \$2,299, DINING CHAIR \$449 3 ADDITIONAL LEAVES \$499, EXTENDS UP TO 203.5" – SEATS UP TO 20 SPECIAL ORDER OPTIONS AVAILABLE \*SPECIAL ORDER ONLY





HOLFRED 78" EXTENSION TABLE \$699 EXTENDS UP TO 98" - SEATS UP TO 10 ALSO AVAILABLE: SIDEBOARD \$749



JUNEAU 69" DINING TABLE \$799 EXTENDS UP TO 84.65" - SEATS UP TO 8 ALSO AVAILABLE: FIXED TOP DINING TABLE \$499 SIDEBOARD \$799, DINING CHAIR \$149

Visit us online or in-store to shop our complete selection of extension dining tables.









ALSO AVAILABLE IN BROWN OR WHITE

TORREN











SPECIAL ORDER OPTIONS AVAILABLE

ALSO AVAILABLE IN BEIGE









LANK LEATHER DINING CHAIR \$249 ALSO AVAILABLE IN BROWN





ALSO AVAILABLE IN RED

ALSO AVAILABLE IN BROWN OR BLACK LEATHER \$159







JELENA DINING CHAIR \$149 ALSO AVAILABLE IN BLACK OR WHITE



CHANNING LEATHER POWER RECLINING SOFA\* \$2,499



CHANNING LEATHER POWER RECLINER\* \$1,599



CHANNING LEATHER POWER RECLINING SOFA\* \$2,499, CHANNING LEATHER POWER RECLINER\* \$1,599 HASSE COFFEE TABLE \$599, HASSE END TABLE \$349, OSKE ACCENT TABLE \$169, GAFFEL TABLE LAMP \$99 KOTANA TRAY - SET OF 3 \$119, PETRA MULTI RUG \$45-\$1,795 \*ADDITIONAL SPECIAL ORDER LEATHERS AVAILABLE



HASSE END TABLE \$349

HASSE MEDIA STAND \$699

HASSE CONSOLE \$499

## **HASSE** COLLECTION

Rich, finished poplar. A blackened iron frame and polished, live-edge design. The Hasse collection has a touch of rustic and a dash of industrial—pair these pieces with earth tones and eclectic accessories.



HASSE DOUBLE DRESSER \$999



HASSE