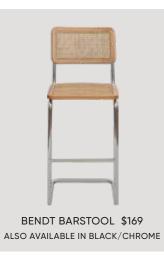

## 77" EXTENSION TABLE \$1,699, EXTENDS UP TO 98.5" – SEATS UP TO 10, SIDEBOARD \$1,899, DINING CHAIRS \$329-\$349 NEMLING TABLE LAMP \$119, ACCESSORIES \$25-\$35