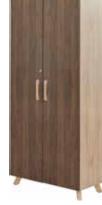

#### **MONDIANA COLLECTION: EXECUTIVE SUITE**

Design an elite professional environment with these Italian-made pieces. The rich koto veneer amplifies sleek lines, and a high-gloss finish elevates the look.

BOOKCASE \$1,199

MOBILE FILE PEDESTAL \$699

66" DESK \$899

THE GAMMEL COLLECTION IS STOCKED IN HIGH GLOSS WHITE OR TRUFFLED OAK FINISH WITH WHITE METAL LEGS

REVERSIBLE

LATERAL FILE \$499 LOCKING