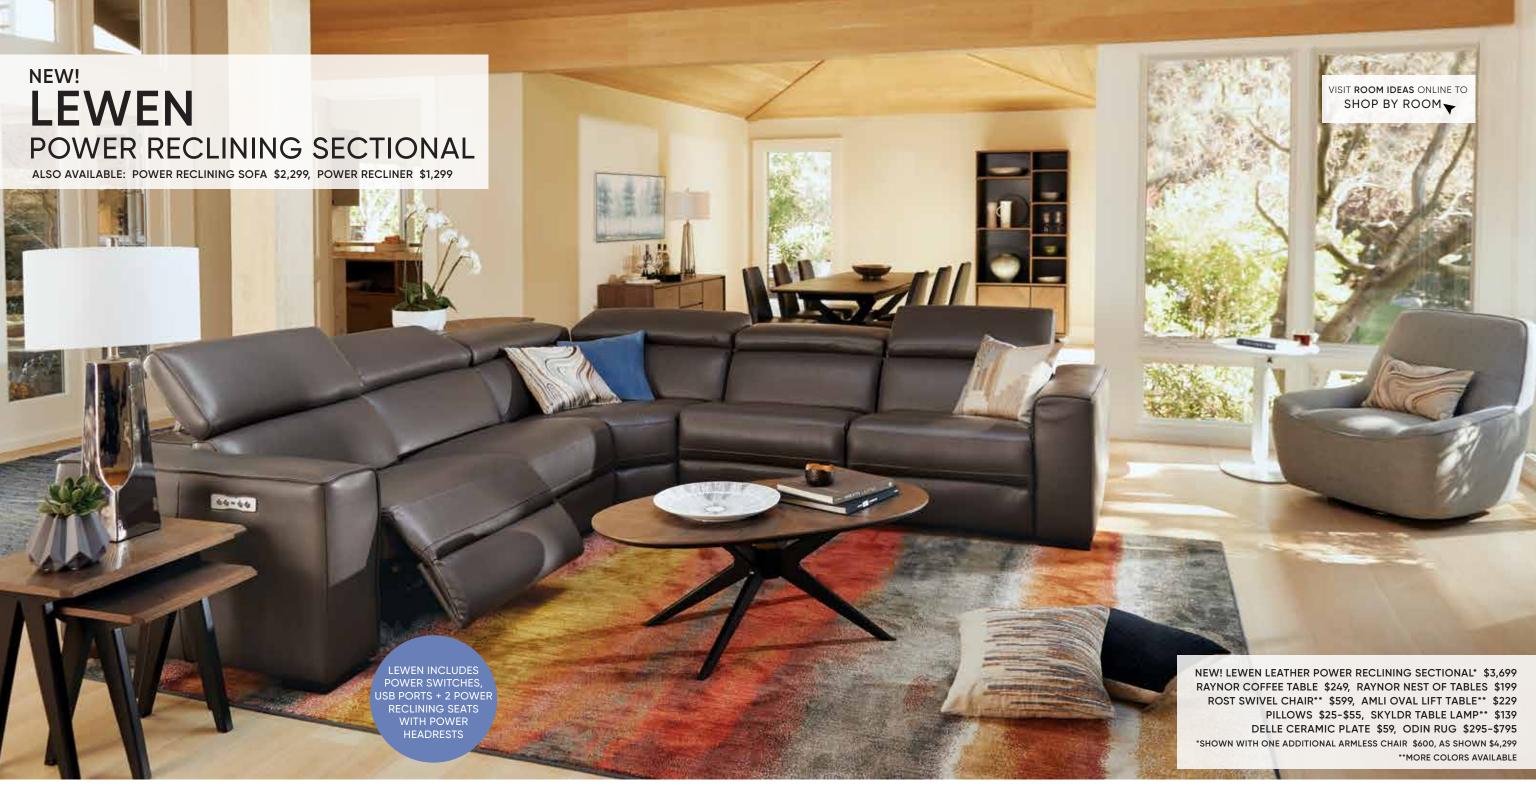

#### PERSONALIZE YOUR SEATING

Modify the Lewen with additional stationary or power reclining chairs to make any space your own.

LEWEN STATIONARY ARMLESS CHAIR \$600 ADDITIONAL SPECIAL ORDER LEATHERS AVAILABLE

LEWEN POWER RECLINING ARMLESS CHAIR \$1,000
ADDITIONAL SPECIAL ORDER LEATHERS AVAILABLE

#### MORE IN THE RAYNOR COLLECTION

END TABLE \$139

MEDIA STAND \$599 CONSOLE TABLE \$249