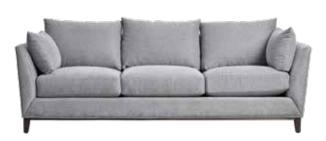

## 77" EXTENSION TABLE \$1,699, EXTENDS UP TO 98.5" – SEATS UP TO 10, SIDEBOARD \$1,899, DINING CHAIRS \$329-\$349 NEMLING TABLE LAMP \$119, ACCESSORIES \$25-\$35

## THE MONDIANA COLLECTION RISES TO ANY OCCASION

Add dramatic tones to your dining space with this contemporary pedestal extension table. Complete the look with matching chairs,

sideboard and cabinet.

ADDITIONAL SPECIAL ORDER OPTIONS AVAILABLE