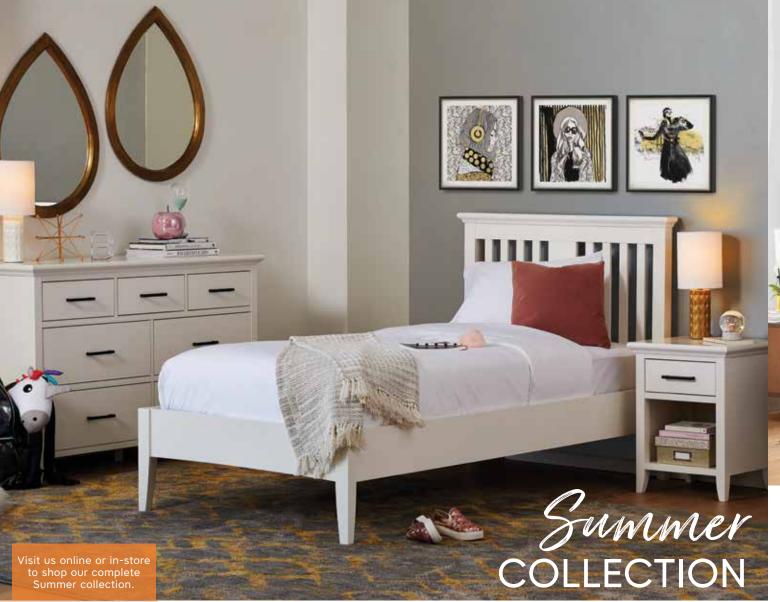

## JUNEAU COLLECTION

The modern appeal of this bedroom collection comes from its mid-century detailing. Simplicity in design allows the warm wood tone to stand out handsomely in every room.

QUEEN PANEL BED \$699, NIGHTSTAND \$199, DOUBLE DRESSER \$799, UNDRA LOUNGE CHAIR \$599
ASUA 47" HANGING BOOKCASE \$279, PALA SMALL TABLE LAMP \$169, KABRINO TABLE LAMP \$99, MAGNETIC BALANCE ART \$199
PRISMA MEDIA ART \$199, DOKKA BEDDING \$199-\$249, FREGN PILLOW \$25, VITIS RUG\* \$299-\$599

ALSO AVAILABLE: EASTERN KING \$799 \*MORE COLORS AVAILABLE

Visit us online or in-store to shop our complete Juneau collection.

UPHOLSTERED BED \$699
ALSO AVAILABLE: EASTERN KING BED \$799

NIGHTSTAND \$199