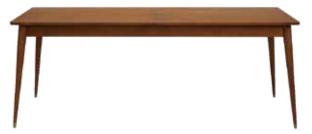

RANDERS WALNUT 69" EXTENSION TABLE \$1,499 EXTENDS UP TO 108" - SEATS UP TO 12 ALSO AVAILABLE: SIDEBOARD \$1,499 SPECIAL ORDER OPTIONS AVAILABLE

SUNDBY WALNUT 80.7" EXTENSION TABLE \$2,699 EXTENDS UP TO 142" - SEATS UP TO 14 ALSO AVAILABLE: 4-DOOR CABINET\* \$1,999, SIDEBOARD \$2,299, DINING CHAIR \$449 3 ADDITIONAL LEAVES \$499, EXTENDS UP TO 203.5" – SEATS UP TO 20 SPECIAL ORDER OPTIONS AVAILABLE \*SPECIAL ORDER ONLY