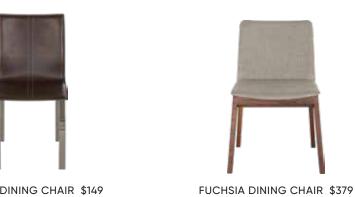

WALNUT 80.7" EXTENSION TABLE \$2,699 EXTENDS UP TO 142" - SEATS UP TO 14 ALSO AVAILABLE: 4-DOOR CABINET\* \$1,999, SIDEBOARD \$2,299, DINING CHAIR \$449 3 ADDITIONAL LEAVES \$499, EXTENDS UP TO 203.5" – SEATS UP TO 20 SPECIAL ORDER OPTIONS AVAILABLE \*SPECIAL ORDER ONLY





HOLFRED 78" EXTENSION TABLE \$699 EXTENDS UP TO 98" - SEATS UP TO 10 ALSO AVAILABLE: SIDEBOARD \$749



JUNEAU 69" DINING TABLE \$799 EXTENDS UP TO 84.65" - SEATS UP TO 8 ALSO AVAILABLE: FIXED TOP DINING TABLE \$499 SIDEBOARD \$799, DINING CHAIR \$149

Visit us online or in-store to shop our complete selection of extension dining tables.









ALSO AVAILABLE IN BROWN OR WHITE

TORREN











SPECIAL ORDER OPTIONS AVAILABLE

ALSO AVAILABLE IN BEIGE









LANK LEATHER DINING CHAIR \$249 ALSO AVAILABLE IN BROWN





ALSO AVAILABLE IN RED

ALSO AVAILABLE IN BROWN OR BLACK LEATHER \$159







JELENA DINING CHAIR \$149 ALSO AVAILABLE IN BLACK OR WHITE



CHANNING LEATHER POWER RECLINING SOFA\* \$2,499



CHANNING LEATHER POWER RECLINER\* \$1,599



CHANNING LEATHER POWER RECLINING SOFA\* \$2,499, CHANNING LEATHER POWER RECLINER\* \$1,599 HASSE COFFEE TABLE \$599, HASSE END TABLE \$349, OSKE ACCENT TABLE \$169, GAFFEL TABLE LAMP \$99 KOTANA TRAY - SET OF 3 \$119, PETRA MULTI RUG \$45-\$1,795 \*ADDITIONAL SPECIAL ORDER LEATHERS AVAILABLE



HASSE END TABLE \$349

HASSE MEDIA STAND \$699

HASSE CONSOLE \$499

## **HASSE** COLLECTION

Rich, finished poplar. A blackened iron frame and polished, live-edge design. The Hasse collection has a touch of rustic and a dash of industrial—pair these pieces with ea