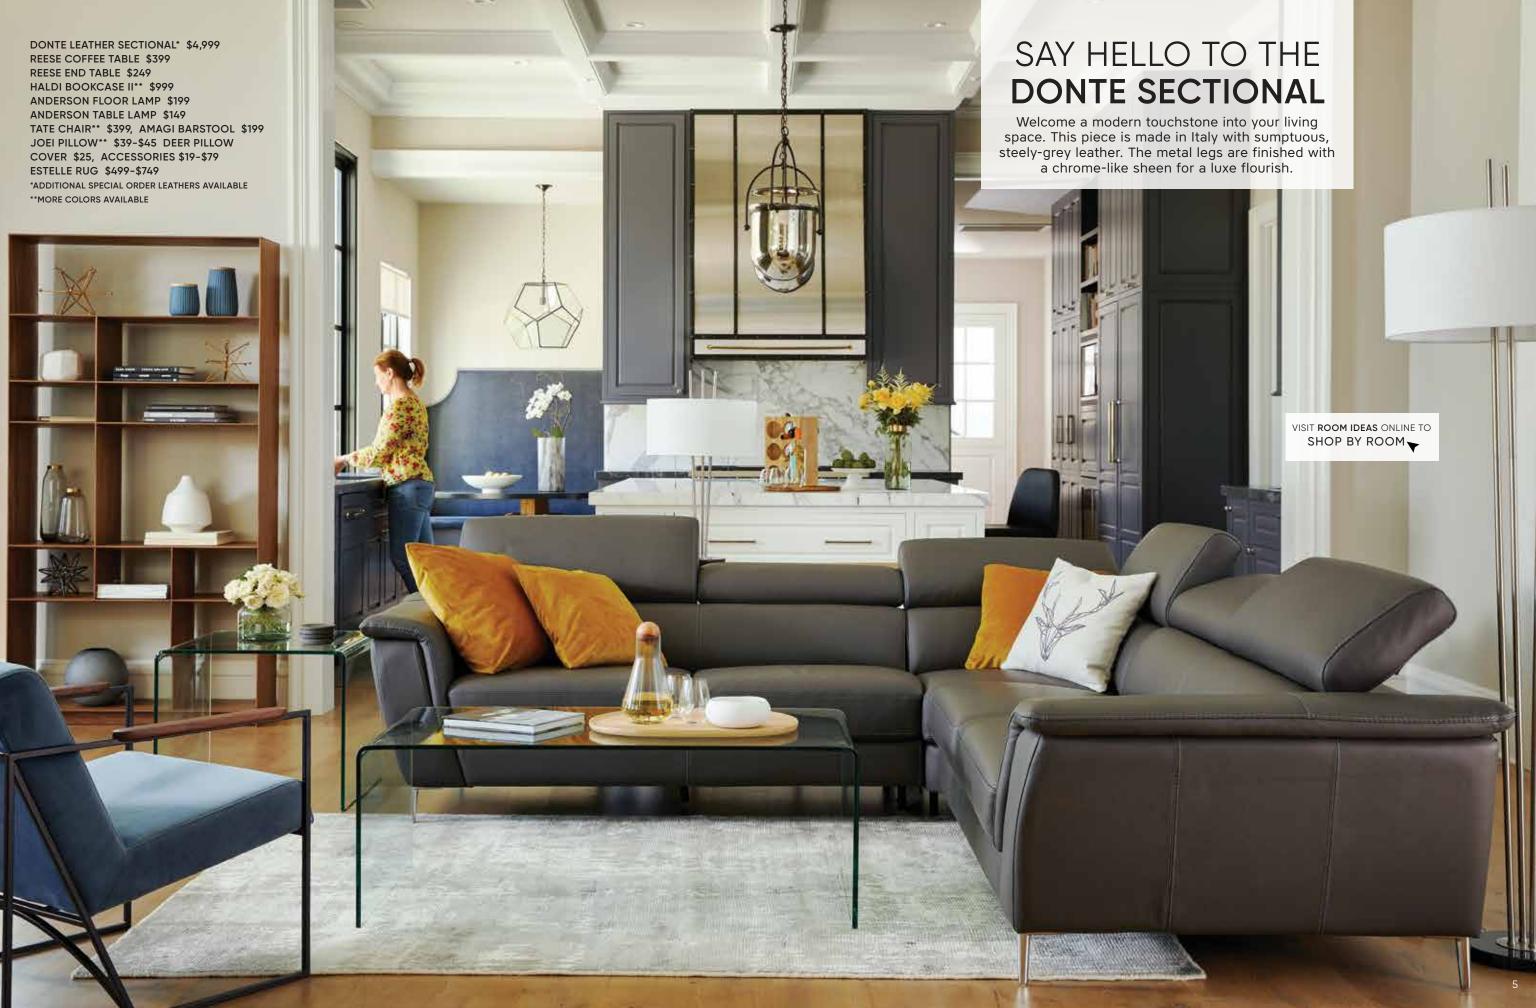

## 77" EXTENSION TABLE \$1,699, EXTENDS UP TO 98.5" – SEATS UP TO 10, SIDEBOARD \$1,899, DINING CHAIRS \$329-\$349 NEMLING TABLE LAMP \$119, ACCESSORIES \$25-\$35

## THE MONDIANA COLLECTION RISES TO ANY OCCASION

Add dramatic tones to your dining space with this contemporary pedestal extension table. Complete the look with matching chairs,

sideboard and cabinet.

ADDITIONAL SPECIAL ORDER OPTIONS AVAILABLE