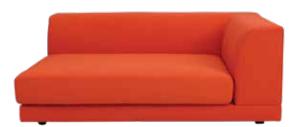

#### THE 3 PIECES THAT WORK FOR YOU ... LITERALLY.

DESIGN A 3-SEAT SOFA WITH 2 CORNERS + 1 ARMLESS \$1,337

SEE MORE OPTIONS IN-STORE + ONLINE!

BUILD A SPACE FOR GAME NIGHT WITH 2 CORNERS + 3 ARMLESS \$2,095