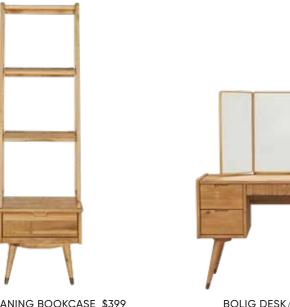

**BOLIG HIGH CHEST \$649** 

**BOLIG LEANING BOOKCASE \$399** 

BOLIG DESK/VANITY \$699 **BOLIG FOLDING VANITY MIRROR \$199** 

KENDRA CHAIR STOCKED IN: