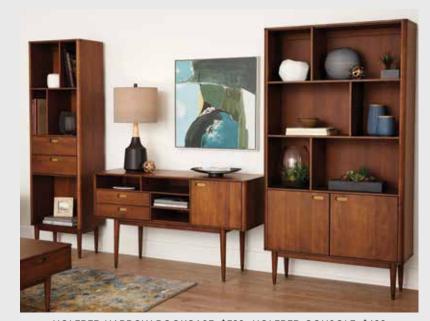

#### THE SIEVA COLLECTION COMPLETES THE PICTURE

Complement any modern space with these sleek pieces. An attractive, angular design is enchanced by a glossy, smoky-toned finish. The deeply beveled edges perfectly accentuate the striking stainless steel base.

SIEVA CONSOLE TABLE \$549

SIEVA MEDIA STAND \$999