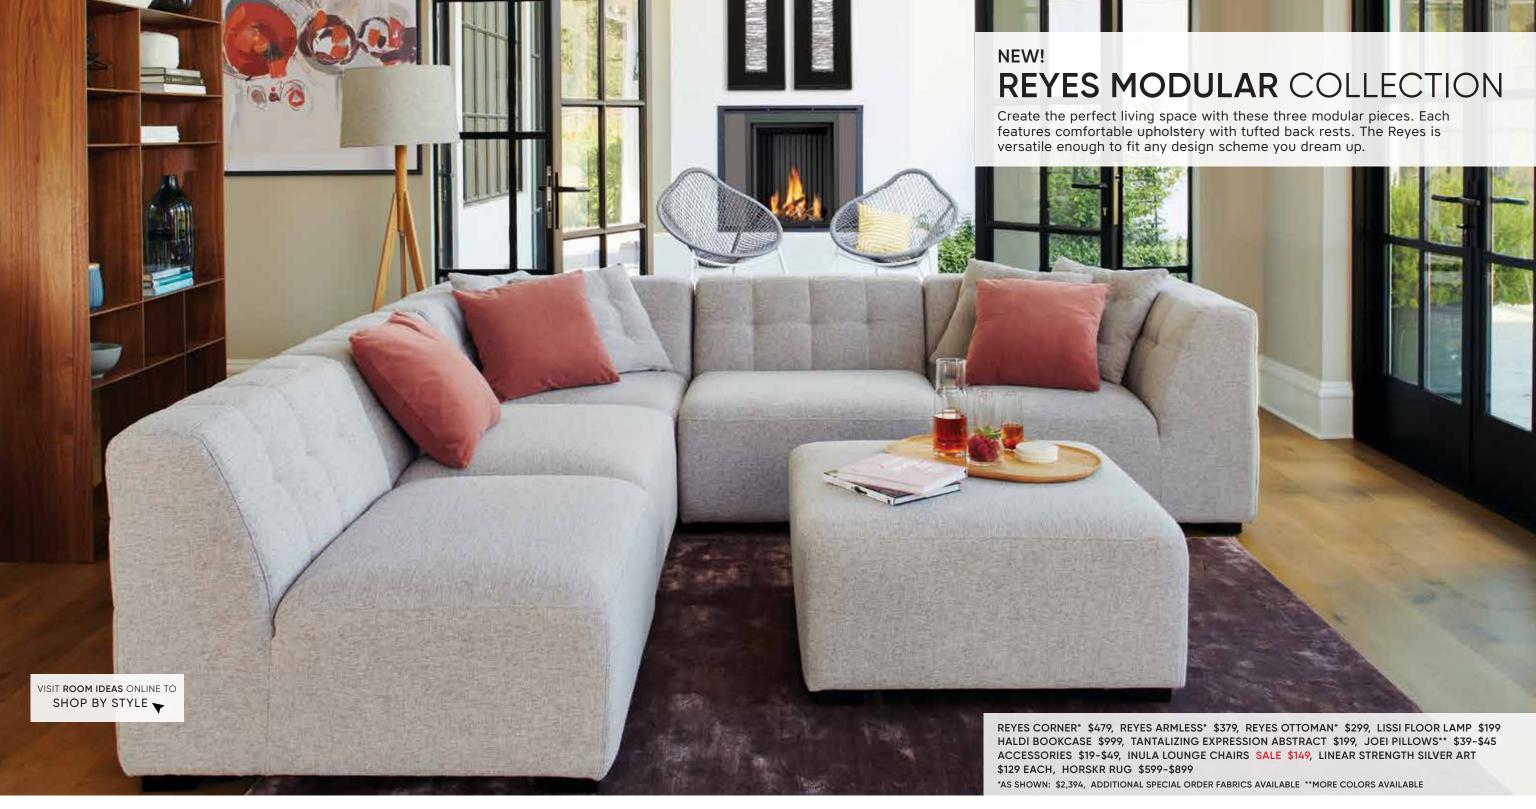

#### THE 3 PIECES THAT WORK FOR YOU ... LITERALLY.

DESIGN A 3-SEAT SOFA WITH 2 CORNERS + 1 ARMLESS \$1,337

SEE MORE OPTIONS IN-STORE + ONLINE!

BUILD A SPACE FOR GAME NIGHT WITH 2 CORNERS + 3 ARMLESS \$2,095