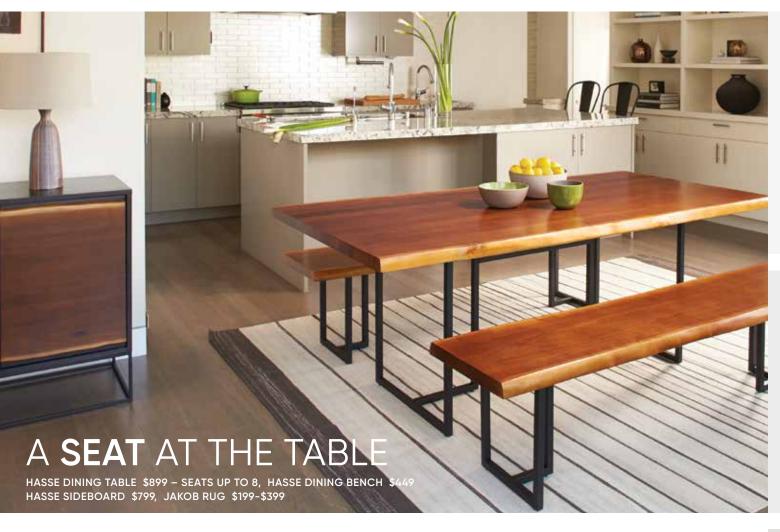

## **HASSE** COLLECTION

Rich, finished poplar. A blackened iron frame and polished, live-edge design. The Hasse collection has a touch of rustic and a dash of industrial—pair these pieces with earth tones and eclectic accessories.