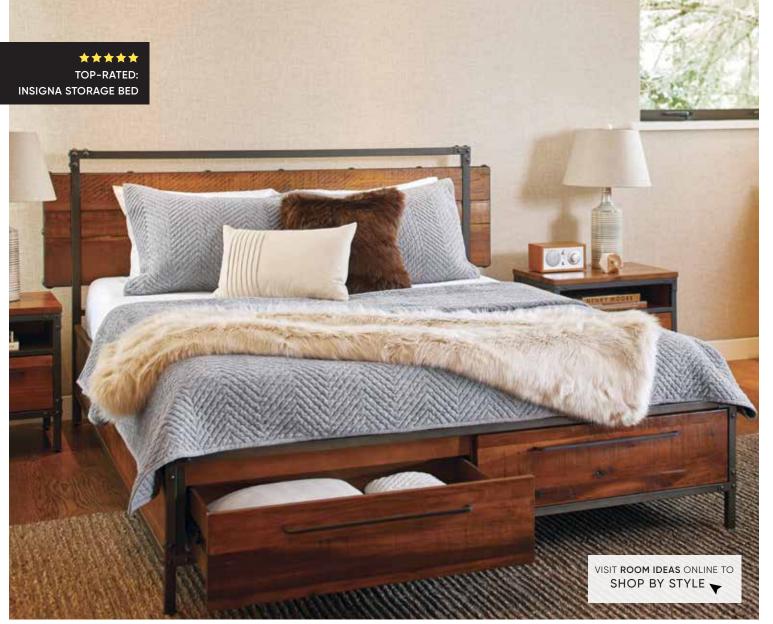

## **INSIGNA BEDROOM COLLECTION**

It's our top-rated bedroom collection for a reason. The solid American poplar is framed with blackened iron, yet the design is more than simply stylish—two low-profile drawers are built in to store your essentials.