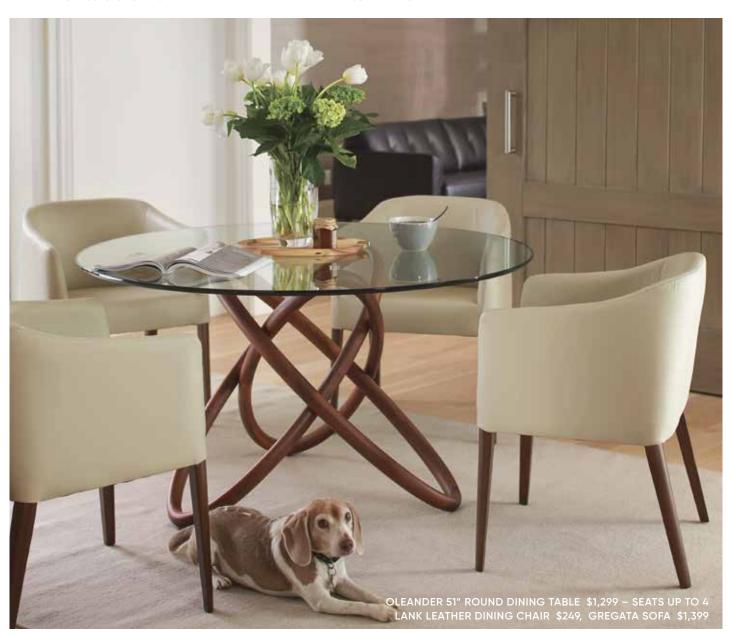

GREGATA LEATHER CHAIR\* \$799

GREGATA LEATHER SOFA\* \$1,399
ALSO AVAILABLE IN THE GREGATA COLLECTION: LOVESEAT\* \$1,099, OTTOMAN\* \$549
\*ADDITIONAL SPECIAL ORDER LEATHERS AVAILABLE

PERUNA LEATHER SOFA\* \$2,199
ALSO AVAILABLE IN THE PERUNA COLLECTION: SECTIONAL\* \$3,999
\*ADDITIONAL SPECIAL ORDER LEATHERS AVAILABLE