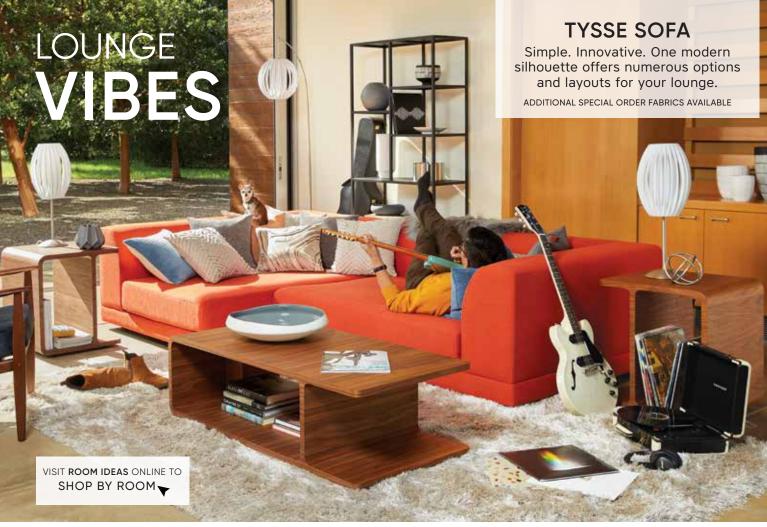

#### THE 3 PIECES THAT WORK FOR YOU ... LITERALLY.

DESIGN A 3-SEAT SOFA WITH 2 CORNERS + 1 ARMLESS \$1,337

SEE MORE OPTIONS IN-STORE + ONLINE!

BUILD A SPACE FOR GAME NIGHT WITH 2 CORNERS + 3 ARMLESS \$2,095

## WANT TO REALLY MAKE IT **ALL YOURS?** SHOWN IN OLIVE INGRID SECTIONAL\* \$2,999, MAGNUS COFFEE TABLE \$799 VISIT ROOM IDEAS ONLINE TO MAGNUS END TABLE \$449, STORM FLOOR LAMP \$229 SHOP BY STYLE -STORM TABLE LAMP \$129, VITIS RUG\*\* \$299-\$599 \*ADDITIONAL SPECIAL ORDER FABRICS AVAILABLE | MADE IN THE USA \*\*MORE COLORS AVAILABLE

#### 1 SILHOUETTE, 2 PIECES, LIMITLESS CONFIGURATIONS

ADDITIONAL SPECIAL ORDER FABRICS AVAILABLE

TYSSE LEFT ARM SOFA \$749

THIS COMBINATION: 1 LEFT + 1 RIGHT SOFA \$1,498

TYSSE RIGHT ARM SOFA \$749

THIS COMBINATION: 1 LEFT + 2 RIGHT SOFAS \$2,247