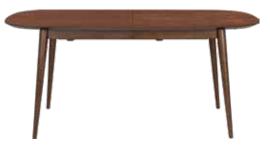

GRASTEN 51" EXTENSION DINING TABLE\* \$1,799, EXTENDS TO 90.6" - SEATS UP TO 10 HERNING DINING CHAIR \$379, GRASTEN CURIO CABINET \$1,799 COMPOSE RUG \$195-\$1,445

\*2 ADDITIONAL SPECIAL ORDER LEAVES \$349 EXTENDS TO 124" - SEATS UP TO 14

AVAILABLE IN:

PURCHASE 2 ADDITIONAL LEAVES (\$349) AND EXPAND YOUR GRASTEN DINING TABLE