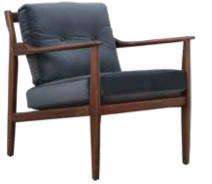

SVANTE STOCKED IN:

ALMA CHAIR STOCKED IN:

SVANTE 60" ROUND DINING TABLE \$1,299 SEATS UP TO 5

SVANTE SIDEBOARD \$1,099

The Cepella frames a room perfectly. Wide track arms and comfortable, tufted upholstery invite instant relaxation. The chrome-finished legs add a pop to modern decor. Plus, it's available in a range of options—design as you see fit.

CEPELLA STOCKED IN:

SVANTE STOCKED IN:

SOFA \$1,099 OTTOMAN \$269 LARGE OTTOMAN \$499 **CHAIR \$699** 