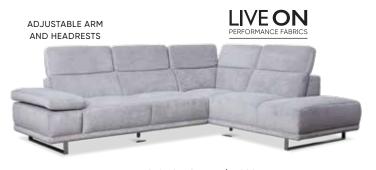

## LIVE ON PERFORMANCE FABRICS

#### WE BRIDGED THE GAP: COMFORTABLE + DURABLE

Our Larvik power collection is made with LIVEON Performance Fabric, which repels liquid, resists stains and is made with heavy duty protection for kid or pet friendly seating.

LARVIK POWER RECLINING SOFA\* \$1,299, LARVIK POWER RECLINER\* \$799, RORSTAD COFFEE TABLE \$399, KIRKAS C-TABLE \$249, CONTINUOUS TENOR II \$149, PILLOWS \$25-\$35 COMPOSE RUG \$195-\$1,445

**USE A POWER RECLINING OR** STATIONARY ARMLESS CHAIR TO EXPAND YOUR MEGALO SECTIONAL