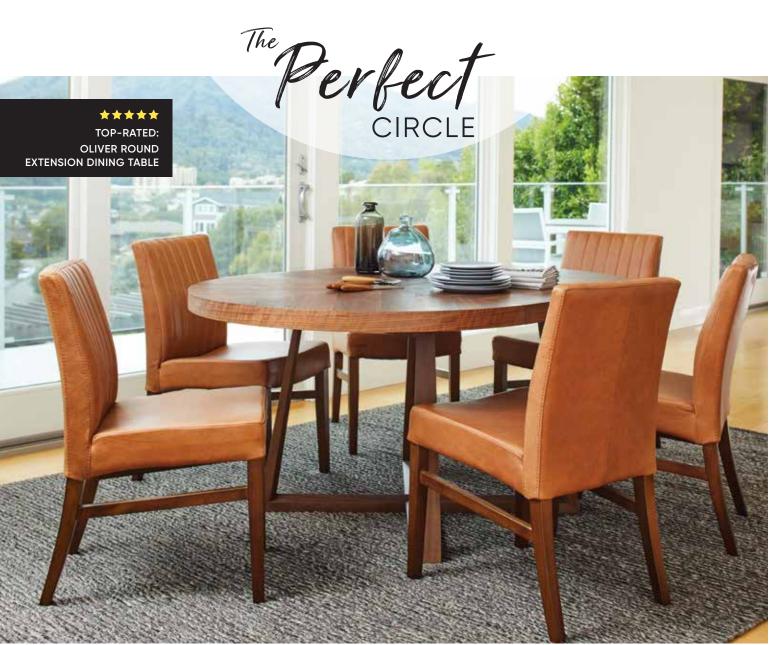

USE TO EXPAND YOUR KOPERVIK SECTIONAL IN ANY DIRECTION!

USB PORTS KEEP YOUR DEVICE HANDY AND CHARGED

SIDE POWER SWITCHES ADJUST THE FOOT AND HEADRESTS

DELUXE CORNER SEAT PROVIDES AN EXTRA-ROOMY OPTION

OLIVER 47" ROUND EXTENSION DINING TABLE \$999, EXTENDS TO 63" - SEATS UP TO 6 BARRIMA LEATHER DINING CHAIR\* \$229, BAVIANA RUG\* \$249-\$499 \*MORE COLORS AVAILABLE

#### EXPAND YOUR SEATING IN ONE SWIFT MOVE

OLIVER 47" ROUND EXTENSION DINING TABLE \$999 EXTENDS TO 63" - SEATS UP TO 6

Just open the Oliver dining table and unfold the self-storing leaf when more guests show up.