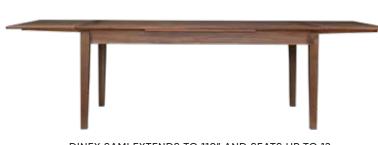

# MADE IN DENMARK DINEX SAMI 71" EXTENSION DINING TABLE\* \$699 EXTENDS TO 110" - SEATS UP TO 12, PEARL DINING CHAIR \$119 ORSTA LANDSCAPE \$349, DROBAK RUG \$199-\$299

#### THE DINEX ADVANTAGE

\*MORE COLORS AVAILABLE

This versatile design includes self-storing leaves that easily extend to make more room for guests.