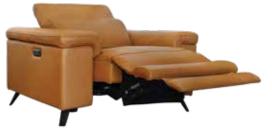

#### A FULLY LOADED SECTIONAL

Start with supple grained leather in a rich, caramel tone. Add power seats and headrests to dial-in your comfort level. Enjoy the roomy seating and handy USB chargers. Relaxation, found.

USE TO EXPAND YOUR KOPERVIK SECTIONAL IN ANY DIRECTION!

USB PORTS KEEP YOUR DEVICE HANDY AND CHARGED

SIDE POWER SWITCHES ADJUST THE FOOT AND HEADRESTS

DELUXE CORNER SEAT PROVIDES AN EXTRA-ROOMY OPTION

OLIVER 47" ROUND EXTENSION DINING TABLE \$999, EXTENDS TO 63" - SEATS UP TO 6 BARRIMA LEATHER DINING CHAIR\* \$229, BAVIANA RUG\* \$249-\$499 \*MORE COLORS AVAILABLE