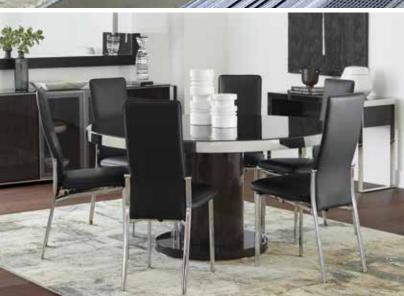

# **SVANTE**DINING COLLECTION

SVANTE 60" ROUND DINING TABLE\* \$1,299 - SEATS UP TO 6
SVANTE SIDEBOARD\* \$1,099, SVANTE CONSOLE TABLE\* \$599
LYKKE DINING CHAIR\* \$249, CHEI MIRROR \$299
ALTING CANDLE HOLDERS \$14-\$39
TREVISO GREY RUG \$295-\$795
\*ALSO AVAILABLE IN WHITE, SEE PAGE 7