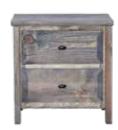

## **BRENNAN** COLLECTION

Crafted from solid pine and finished with a low-impact grey stain, the new Brennan collection comes in eclectic designs for your big dreamer.

HIGH CHEST \$399 DOUBLE DRESSER \$399

INCLUDES MATTRESS

NIGHTSTAND \$149

TWIN-OVER-TWIN BUNK BED \$499, LADDER \$89
BEDDING \$89-\$109, ELFA FLOOR LAMP \$229, HAWAIIN HEART WALL
ART \$15, HIBISCUS HEART WALL ART \$15, FOR THE LOVE OF
PARROTS WALL ART \$15, VITIS RUG \$299-\$599