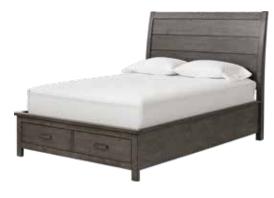

## REST EASY + SAVE SPACE

These storage beds free up space in your closet without skimping on aesthetics. We call that a win-win.

KARSTEN QUEEN STORAGE BED \$899 ALSO AVAILABLE: EASTERN AND CALIFORNIA KING \$999