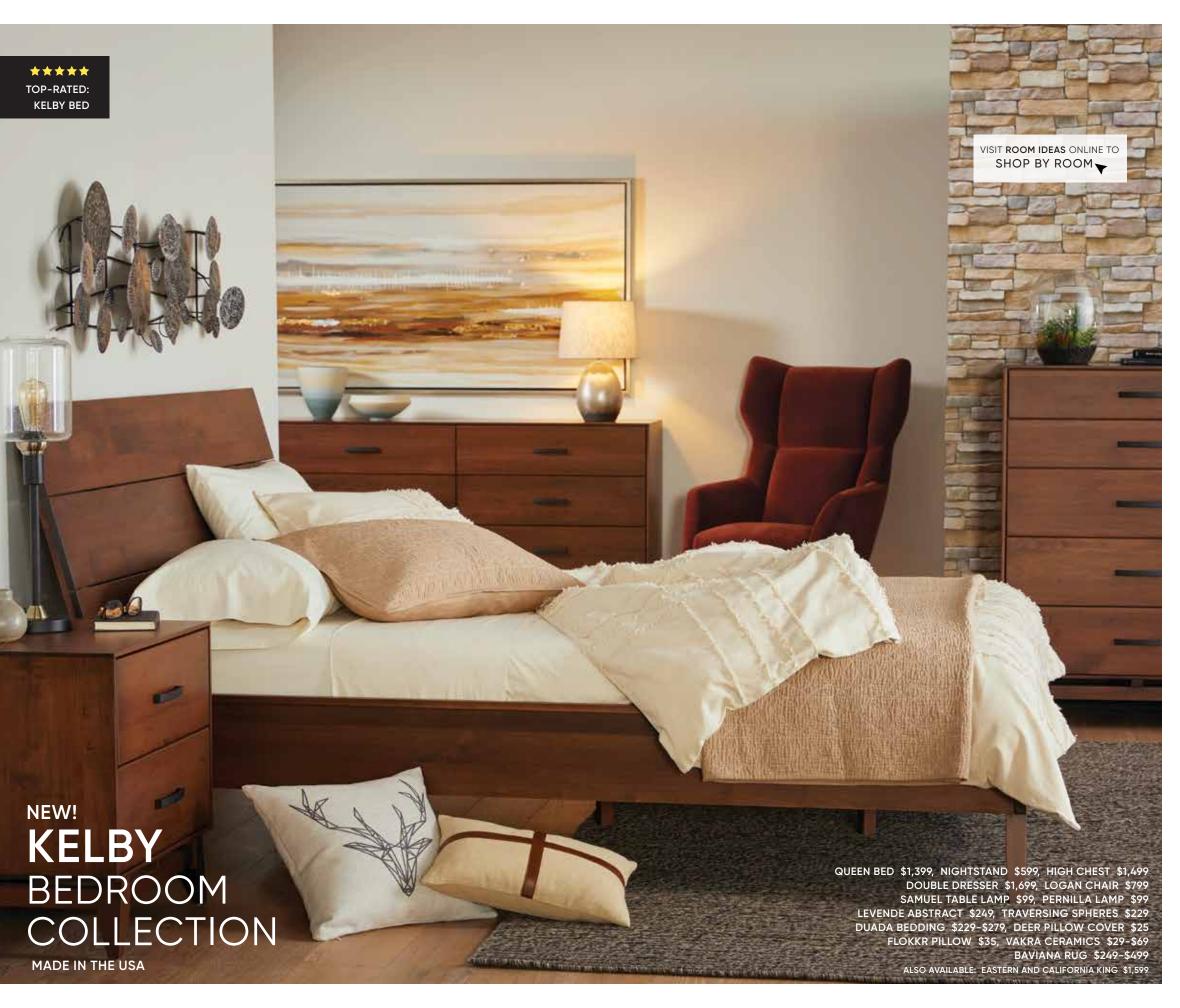

## **DREAMS** HAPPEN HERE

We're swooning for the clean lines of the new Palermo bedroom collection. The contrast of high-gloss with smoky chrome accents add a modern, harmonious feel to your master suite.

#### **MADE IN ITALY**

PALERMO DOUBLE DRESSER \$899

PALERMO QUEEN BED \$999, PALERMO NIGHTSTAND \$299, MAURITS COVERLET/SHAM \$29-\$219 JOEI PILLOW\*\* \$39-45, OFAN RUG \$599-\$899

SVANTE 71" DINING TABLE\* \$999 - SEATS UP TO 6, SVANTE SIDEBOARD \$1,099, ALMA DINING CHAIR \$229 ALMISSE LANDSCAPE \$129, SPRINKLE RUG\*\* \$399-\$549 \*ALSO AVAILABLE: 94" DINING TABLE \$1,499 \*\*MORE COLORS AVAILABLE