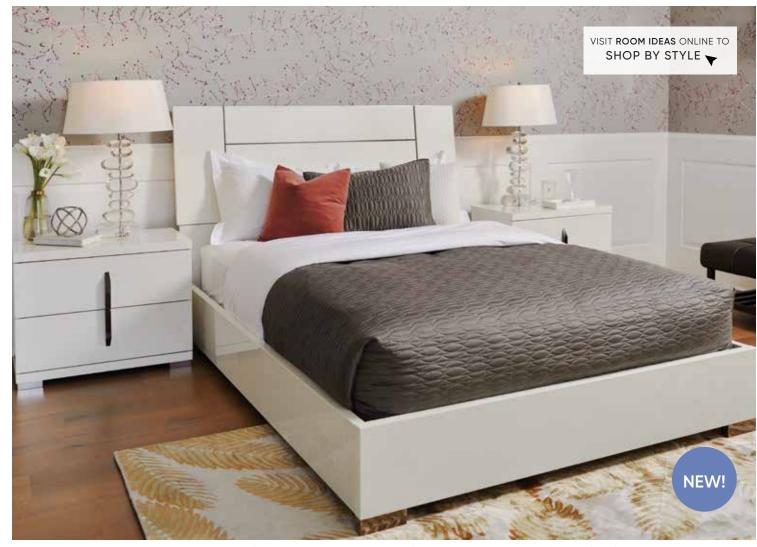

## A REASON TO HIT SNOOZE

Upholstered and hardwood bed frames that ground the space. Dressers, chests and book cases that provide storage and style. Mix and match your favorite pieces and design the room you've always wanted.

VANTAR DOUBLE DRESSER \$1,299

VANTAR HIGH CHEST \$999

VANTAR BOOKCASE \$899

TAMBUR QUEEN BED\* \$599, VANTAR NIGHTSTAND \$299, VANTAR DOUBLE DRESSER \$1,299
SHANGRILA TABLE LAMP \$69, MAGNIFIED IDENTITY ART \$199, LEDGERI PAINTING \$399
BINDAL BEDDING \$199-\$249, IGNITE RUG \$295-\$795
\*ALSO AVAILABLE: TWIN \$549, FULL \$579, EASTERN AND CALIFORNIA KING BED \$699