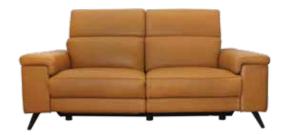

#### A FULLY LOADED SECTIONAL

Start with supple grained leather in a rich, caramel tone. Add power seats and headrests to dial-in your comfort level. Enjoy the roomy seating and handy USB chargers. Relaxation, found.

USE TO EXPAND YOUR KOPERVIK SECTIONAL IN ANY DIRECTION!

USB PORTS KEEP YOUR DEVICE HANDY AND CHARGED

SIDE POWER SWITCHES ADJUST THE FOOT AND HEADRESTS

DELUXE CORNER SEAT PROVIDES AN EXTRA-ROOMY OPTION

OLIVER 47" ROUND EXTENSION DINING TABLE \$999, EXTENDS TO 63" - SEATS UP TO 6 BARRIMA LEATHER DINING CHAIR\* \$229, BAVIANA RUG\* \$249-\$499 \*MORE COLORS AVAILABLE