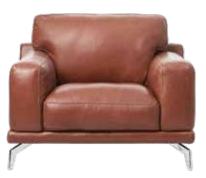

## EVERYDAY ACCENTS FOR ANY ROOM

Whether you're reading, relaxing or chatting, our accent chairs are a stylish addition to any room.

All chairs shown are available for special order.

STOCKED IN:

BOURBON DRIFTWOOD

STEIN LEATHER CHAIR \$899

LINUS LEATHER SWIVEL GLIDER CHAIR \$1,199

MAEDOC LEATHER SWIVEL CHAIR \$649

DEACON CHAIR \$699