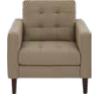

## EVERYDAY ACCENTS FOR ANY ROOM

Whether you're reading, relaxing or chatting, our accent chairs are a stylish addition to any room.

All chairs shown are available for special order.

STOCKED IN:

BOURBON DRIFTWOOD

STEIN LEATHER CHAIR \$899

LINUS LEATHER SWIVEL GLIDER CHAIR \$1,199

MAEDOC LEATHER SWIVEL CHAIR \$649

DEACON CHAIR \$699