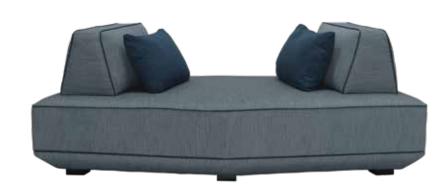

#### A FULLY LOADED SECTIONAL

Start with supple grained leather in a rich, caramel tone. Add power seats and headrests to dial-in your comfort level. Enjoy the roomy seating and handy USB chargers. Relaxation, found.

USE TO EXPAND YOUR KOPERVIK SECTIONAL IN ANY DIRECTION!

USB PORTS KEEP YOUR DEVICE HANDY AND CHARGED

SIDE POWER SWITCHES ADJUST THE FOOT AND HEADRESTS

DELUXE CORNER SEAT PROVIDES AN EXTRA-ROOMY OPTION

OLIVER 47" ROUND EXTENSION DINING TABLE \$999, EXTENDS TO 63" - SEATS UP TO 6 BARRIMA LEATHER DINING CHAIR\* \$229, BAVIANA RUG\* \$249-\$499 \*MORE COLORS AVAILABLE