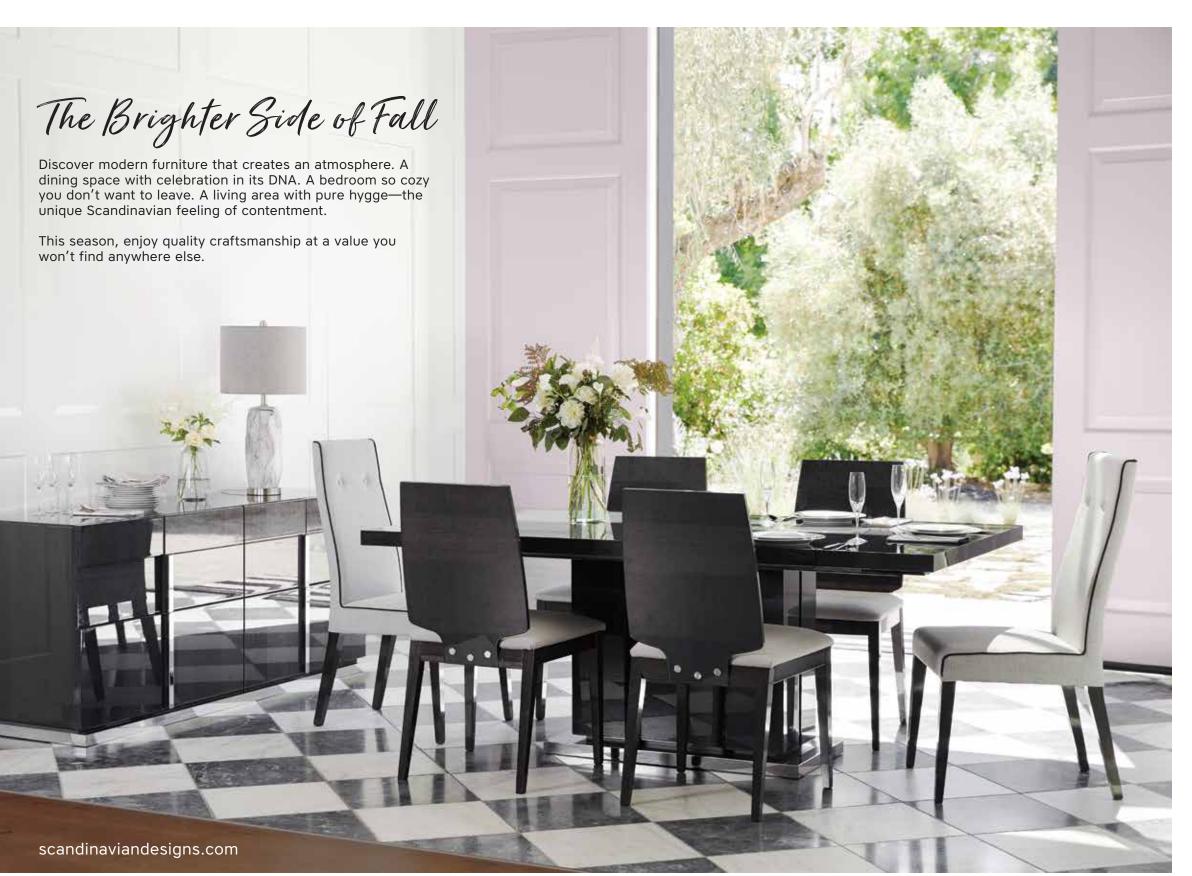

## THE MONDIANA COLLECTION RISES TO ANY OCCASION

Add dramatic tones to your dining space with this contemporary pedestal extension table. Complete the look with matching chairs,

sideboard and cabinet.

ADDITIONAL SPECIAL ORDER OPTIONS AVAILABLE

WOOD BACK DINING CHAIR \$329

2-DOOR CURIO CABINET \$1,799

2