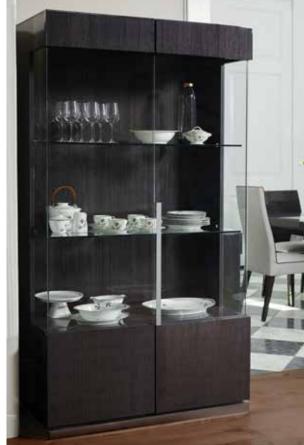

## 77" EXTENSION TABLE \$1,699, EXTENDS UP TO 98.5" – SEATS UP TO 10, SIDEBOARD \$1,899, DINING CHAIRS \$329-\$349 NEMLING TABLE LAMP \$119, ACCESSORIES \$25-\$35

#### MADE IN ITALY

## THE MONDIANA COLLECTION RISES TO ANY OCCASION

Add dramatic tones to your dining space with this contemporary pedestal extension table. Complete the look with matching chairs,

sideboard and cabinet.

ADDITIONAL SPECIAL ORDER OPTIONS AVAILABLE







WOOD BACK DINING CHAIR \$329



2-DOOR CURIO CABINET \$1,799

2



## **DREAMS** HAPPEN HERE

We're swooning for the clean lines of the new Palermo bedroom collection. The contrast of high-gloss with smoky chrome accents add a modern, harmonious feel to your master suite.

#### **MADE IN ITALY**







PALERMO DOUBLE DRESSER \$899



PALERMO QUEEN BED \$999, PALERMO NIGHTSTAND \$299, MAURITS COVERLET/SHAM \$29-\$219 JOEI PILLOW\*\* \$39-45, OFAN RUG \$599-\$899



SVANTE 71" DINING TABLE\* \$999 - SEATS UP TO 6, SVANTE SIDEBOARD \$1,099, ALMA DINING CHAIR \$229 ALMISSE LANDSCAPE \$129, SPRINKLE RUG\*\* \$399-\$549 \*ALSO AVAILABLE: 94" DINING TABLE \$1,499 \*\*MORE COLORS AVAILABLE

SVANTE STOCKED IN:





ALMA CHAIR STOCKED IN:









SVANTE 60" ROUND DINING TABLE \$1,299 SEATS UP TO 5



SVANTE SIDEBOARD \$1,099