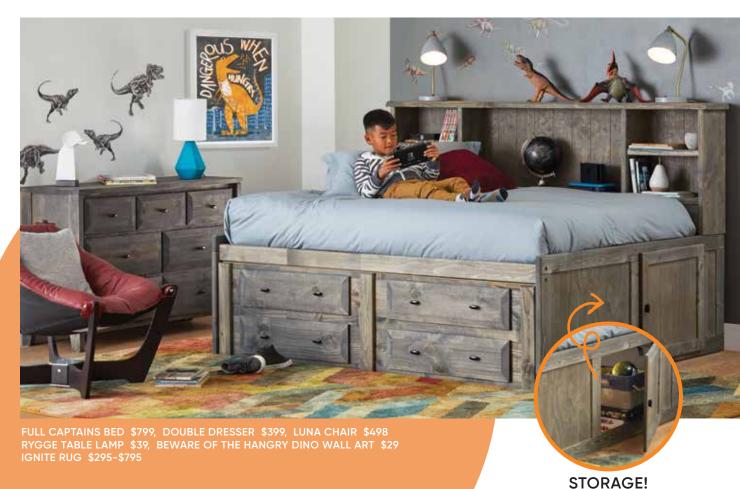

VANTAR DOUBLE DRESSER \$1,299

VANTAR HIGH CHEST \$999

VANTAR BOOKCASE \$899

TAMBUR QUEEN BED\* \$599, VANTAR NIGHTSTAND \$299, VANTAR DOUBLE DRESSER \$1,299
SHANGRILA TABLE LAMP \$69, MAGNIFIED IDENTITY ART \$199, LEDGERI PAINTING \$399
BINDAL BEDDING \$199-\$249, IGNITE RUG \$295-\$795
\*ALSO AVAILABLE: TWIN \$549, FULL \$579, EASTERN AND CALIFORNIA KING BED \$699