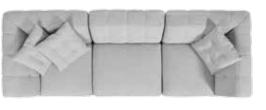

#### THE 3 PIECES THAT WORK FOR YOU ... LITERALLY.

DESIGN A 3-SEAT SOFA WITH 2 CORNERS + 1 ARMLESS \$1,337

SEE MORE OPTIONS IN-STORE + ONLINE!

BUILD A SPACE FOR GAME NIGHT WITH 2 CORNERS + 3 ARMLESS \$2,095