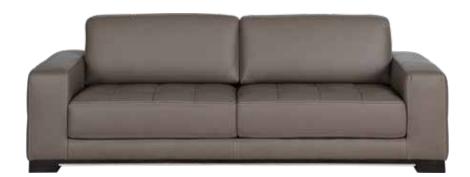

## EVERYDAY ACCENTS FOR ANY ROOM

Whether you're reading, relaxing or chatting, our accent chairs are a stylish addition to any room.

All chairs shown are available for special order.

STOCKED IN:

BOURBON DRIFTWOOD

STEIN LEATHER CHAIR \$899

LINUS LEATHER SWIVEL GLIDER CHAIR \$1,199

MAEDOC LEATHER SWIVEL CHAIR \$649

DEACON CHAIR \$699