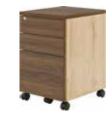

BOOKCASE \$1,199

MOBILE FILE PEDESTAL \$699

66" DESK \$899

THE GAMMEL COLLECTION IS STOCKED IN HIGH GLOSS WHITE OR TRUFFLED OAK FINISH WITH WHITE METAL LEGS

REVERSIBLE

LATERAL FILE \$499 LOCKING