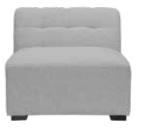

#### THE 3 PIECES THAT WORK FOR YOU ... LITERALLY.

DESIGN A 3-SEAT SOFA WITH 2 CORNERS + 1 ARMLESS \$1,337

SEE MORE OPTIONS IN-STORE + ONLINE!

BUILD A SPACE FOR GAME NIGHT WITH 2 CORNERS + 3 ARMLESS \$2,095