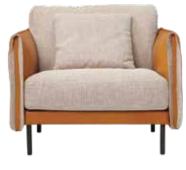

SVANTE STOCKED IN:

ALMA CHAIR STOCKED IN:

SVANTE 60" ROUND DINING TABLE \$1,299 SEATS UP TO 5

SVANTE SIDEBOARD \$1,099

The Cepella frames a room perfectly. Wide track arms and comfortable, tufted upholstery invite instant relaxation. The chrome-finished legs add a pop to modern decor. Plus, it's available in a range of options—design as you see fit.

CEPELLA STOCKED IN:

SVANTE STOCKED IN:

SOFA \$1,099 OTTOMAN \$269 LARGE OTTOMAN \$499 **CHAIR \$699** 