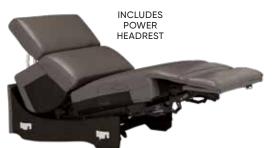

#### A FULLY LOADED SECTIONAL

Start with supple grained leather in a rich, caramel tone. Add power seats and headrests to dial-in your comfort level. Enjoy the roomy seating and handy USB chargers. Relaxation, found.

USE TO EXPAND YOUR KOPERVIK SECTIONAL IN ANY DIRECTION!

USB PORTS KEEP YOUR DEVICE HANDY AND CHARGED

SIDE POWER SWITCHES ADJUST THE FOOT AND HEADRESTS

DELUXE CORNER SEAT PROVIDES AN EXTRA-ROOMY OPTION

OLIVER 47" ROUND EXTENSION DINING TABLE \$999, EXTENDS TO 63" - SEATS UP TO 6 BARRIMA LEATHER DINING CHAIR\* \$229, BAVIANA RUG\* \$249-\$499 \*MORE COLORS AVAILABLE