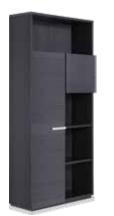

#### **MONDIANA COLLECTION: EXECUTIVE SUITE**

Design an elite professional environment with these Italian-made pieces. The rich koto veneer amplifies sleek lines, and a high-gloss finish elevates the look.

BOOKCASE \$1,199

MOBILE FILE PEDESTAL \$699

66" DESK \$899

THE GAMMEL COLLECTION IS STOCKED IN HIGH GLOSS WHITE OR TRUFFLED OAK FINISH WITH WHITE METAL LEGS

REVERSIBLE

LATERAL FILE \$499 LOCKING