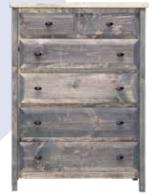

## **BRENNAN** COLLECTION

Crafted from solid pine and finished with a low-impact grey stain, the new Brennan collection comes in eclectic designs for your big dreamer.

HIGH CHEST \$399 DOUBLE DRESSER \$399

INCLUDES MATTRESS

NIGHTSTAND \$149

TWIN-OVER-TWIN BUNK BED \$499, LADDER \$89
BEDDING \$89-\$109, ELFA FLOOR LAMP \$229, HAWAIIN HEART WALL
ART \$15, HIBISCUS HEART WALL ART \$15, FOR THE LOVE OF
PARROTS WALL ART \$15, VITIS RUG \$299-\$599