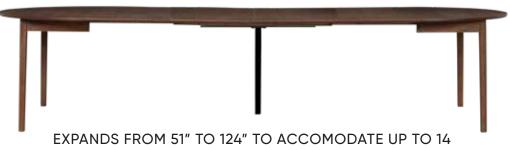

GRASTEN 51" EXTENSION DINING TABLE\* \$1,799, EXTENDS TO 90.6" - SEATS UP TO 10 HERNING DINING CHAIR \$379, GRASTEN CURIO CABINET \$1,799 COMPOSE RUG \$195-\$1,445

\*2 ADDITIONAL SPECIAL ORDER LEAVES \$349 EXTENDS TO 124" - SEATS UP TO 14

AVAILABLE IN:

PURCHASE 2 ADDITIONAL LEAVES (\$349) AND EXPAND YOUR GRASTEN DINING TABLE