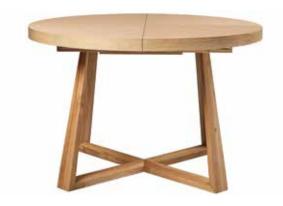

USE TO EXPAND YOUR KOPERVIK SECTIONAL IN ANY DIRECTION!

USB PORTS KEEP YOUR DEVICE HANDY AND CHARGED

SIDE POWER SWITCHES ADJUST THE FOOT AND HEADRESTS

DELUXE CORNER SEAT PROVIDES AN EXTRA-ROOMY OPTION

OLIVER 47" ROUND EXTENSION DINING TABLE \$999, EXTENDS TO 63" - SEATS UP TO 6 BARRIMA LEATHER DINING CHAIR\* \$229, BAVIANA RUG\* \$249-\$499 \*MORE COLORS AVAILABLE

#### EXPAND YOUR SEATING IN ONE SWIFT MOVE

OLIVER 47" ROUND EXTENSION DINING TABLE \$999 EXTENDS TO 63" - SEATS UP TO 6

Just open the Oliver dining table and unfold the self-storing leaf when more guests show up.