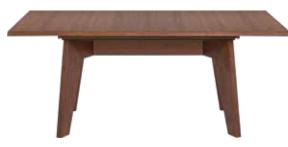

## 77" EXTENSION TABLE \$1,699, EXTENDS UP TO 98.5" – SEATS UP TO 10, SIDEBOARD \$1,899, DINING CHAIRS \$329-\$349 NEMLING TABLE LAMP \$119, ACCESSORIES \$25-\$35

## THE MONDIANA COLLECTION RISES TO ANY OCCASION

Add dramatic tones to your dining space with this contemporary pedestal extension table. Complete the look with matching chairs,

sideboard and cabinet.

ADDITIONAL SPECIAL ORDER OPTIONS AVAILABLE

WOOD BACK DINING CHAIR \$329

2-DOOR CURIO CABINET \$1,799

2