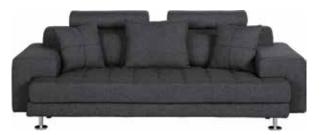

#### THE 3 PIECES THAT WORK FOR YOU ... LITERALLY.

DESIGN A 3-SEAT SOFA WITH 2 CORNERS + 1 ARMLESS \$1,337

SEE MORE OPTIONS IN-STORE + ONLINE!

BUILD A SPACE FOR GAME NIGHT WITH 2 CORNERS + 3 ARMLESS \$2,095