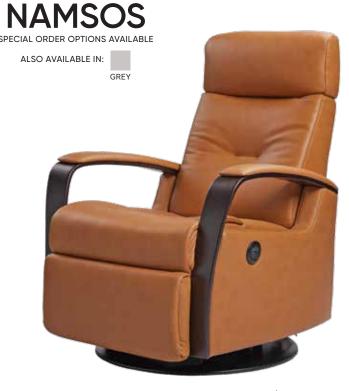

## POWER RECLINERS: THE ULTIMATE COMFORT

POWER RECLINE + 180 SWIVEL

Visit us online or in-store to shop our complete selection of power recliners.

USB PORT FOR CHARGING

NAMSOS LEATHER POWER RECLINER \$1,699