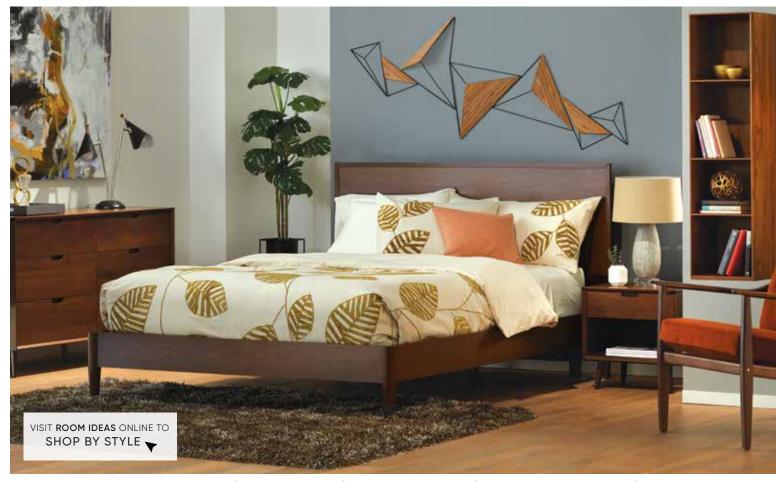

## A REASON TO HIT SNOOZE

Upholstered and hardwood bed frames that ground the space. Dressers, chests and book cases that provide storage and style. Mix and match your favorite pieces and design the room you've always wanted.

VANTAR DOUBLE DRESSER \$1,299

VANTAR HIGH CHEST \$999

VANTAR BOOKCASE \$899

TAMBUR QUEEN BED\* \$599, VANTAR NIGHTSTAND \$299, VANTAR DOUBLE DRESSER \$1,299
SHANGRILA TABLE LAMP \$69, MAGNIFIED IDENTITY ART \$199, LEDGERI PAINTING \$399
BINDAL BEDDING \$199-\$249, IGNITE RUG \$295-\$795
\*ALSO AVAILABLE: TWIN \$549, FULL \$579, EASTERN AND CALIFORNIA KING BED \$699