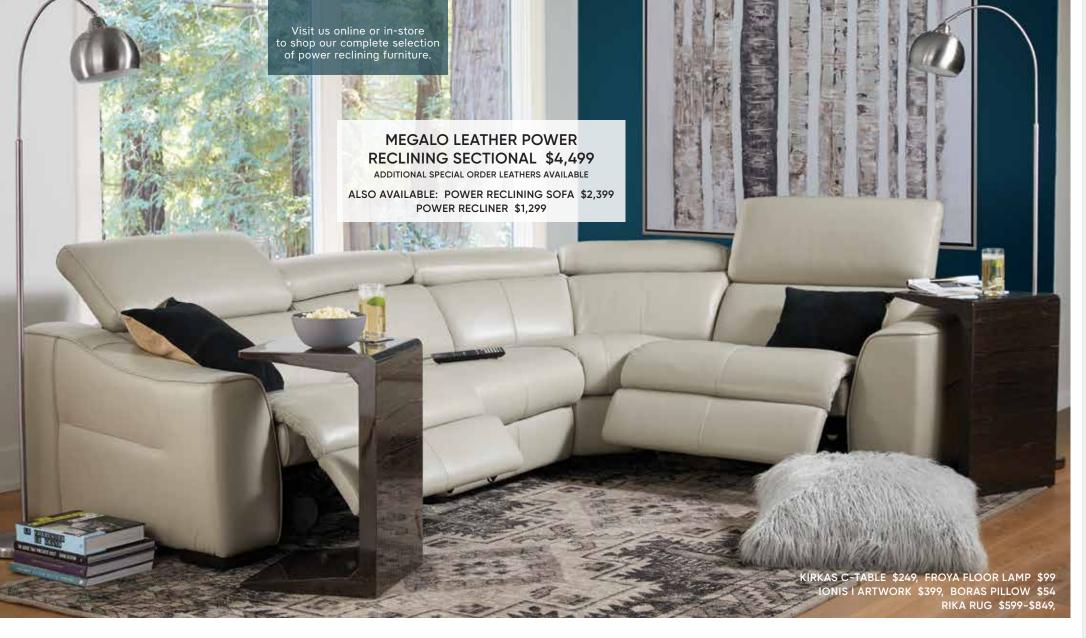

LARVIK POWER RECLINING SOFA\* \$1,299, LARVIK POWER RECLINER\* \$799, RORSTAD COFFEE TABLE \$399, KIRKAS C-TABLE \$249, CONTINUOUS TENOR II \$149, PILLOWS \$25-\$35 COMPOSE RUG \$195-\$1,445

**USE A POWER RECLINING OR** STATIONARY ARMLESS CHAIR TO EXPAND YOUR MEGALO SECTIONAL

MEGALO LEATHER ARMLESS CHAIR \$799 LEATHER POWER RECLINING ARMLESS CHAIR \$1,099