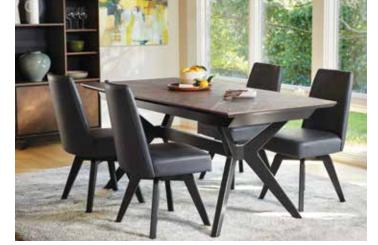

## 77" EXTENSION TABLE \$1,699, EXTENDS UP TO 98.5" – SEATS UP TO 10, SIDEBOARD \$1,899, DINING CHAIRS \$329-\$349 NEMLING TABLE LAMP \$119, ACCESSORIES \$25-\$35

## THE MONDIANA COLLECTION RISES TO ANY OCCASION

Add dramatic tones to your dining space with this contemporary pedestal extension table. Complete the look with matching chairs,

sideboard and cabinet.

ADDITIONAL SPECIAL ORDER OPTIONS AVAILABLE

WOOD BACK DINING CHAIR \$329

2-DOOR CURIO CABINET \$1,799

2