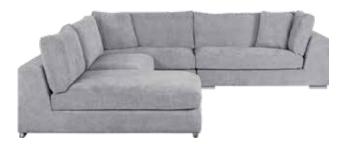

#### THE 3 PIECES THAT WORK FOR YOU ... LITERALLY.

DESIGN A 3-SEAT SOFA WITH 2 CORNERS + 1 ARMLESS \$1,337

SEE MORE OPTIONS IN-STORE + ONLINE!

BUILD A SPACE FOR GAME NIGHT WITH 2 CORNERS + 3 ARMLESS \$2,095