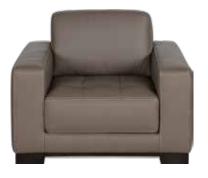

SVANTE STOCKED IN:

ALMA CHAIR STOCKED IN:

SVANTE 60" ROUND DINING TABLE \$1,299 SEATS UP TO 5

SVANTE SIDEBOARD \$1,099

The Cepella frames a room perfectly. Wide track arms and comfortable, tufted upholstery invite instant relaxation. The chrome-finished legs add a pop to modern decor. Plus, it's available in a range of options—design as you see fit.

CEPELLA STOCKED IN:

SVANTE STOCKED IN:

SOFA \$1,099 OTTOMAN \$269 LARGE OTTOMAN \$499 **CHAIR \$699** 