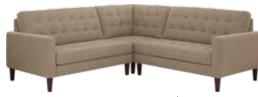

#### THE 3 PIECES THAT WORK FOR YOU ... LITERALLY.

DESIGN A 3-SEAT SOFA WITH 2 CORNERS + 1 ARMLESS \$1,337

SEE MORE OPTIONS IN-STORE + ONLINE!

BUILD A SPACE FOR GAME NIGHT WITH 2 CORNERS + 3 ARMLESS \$2,095