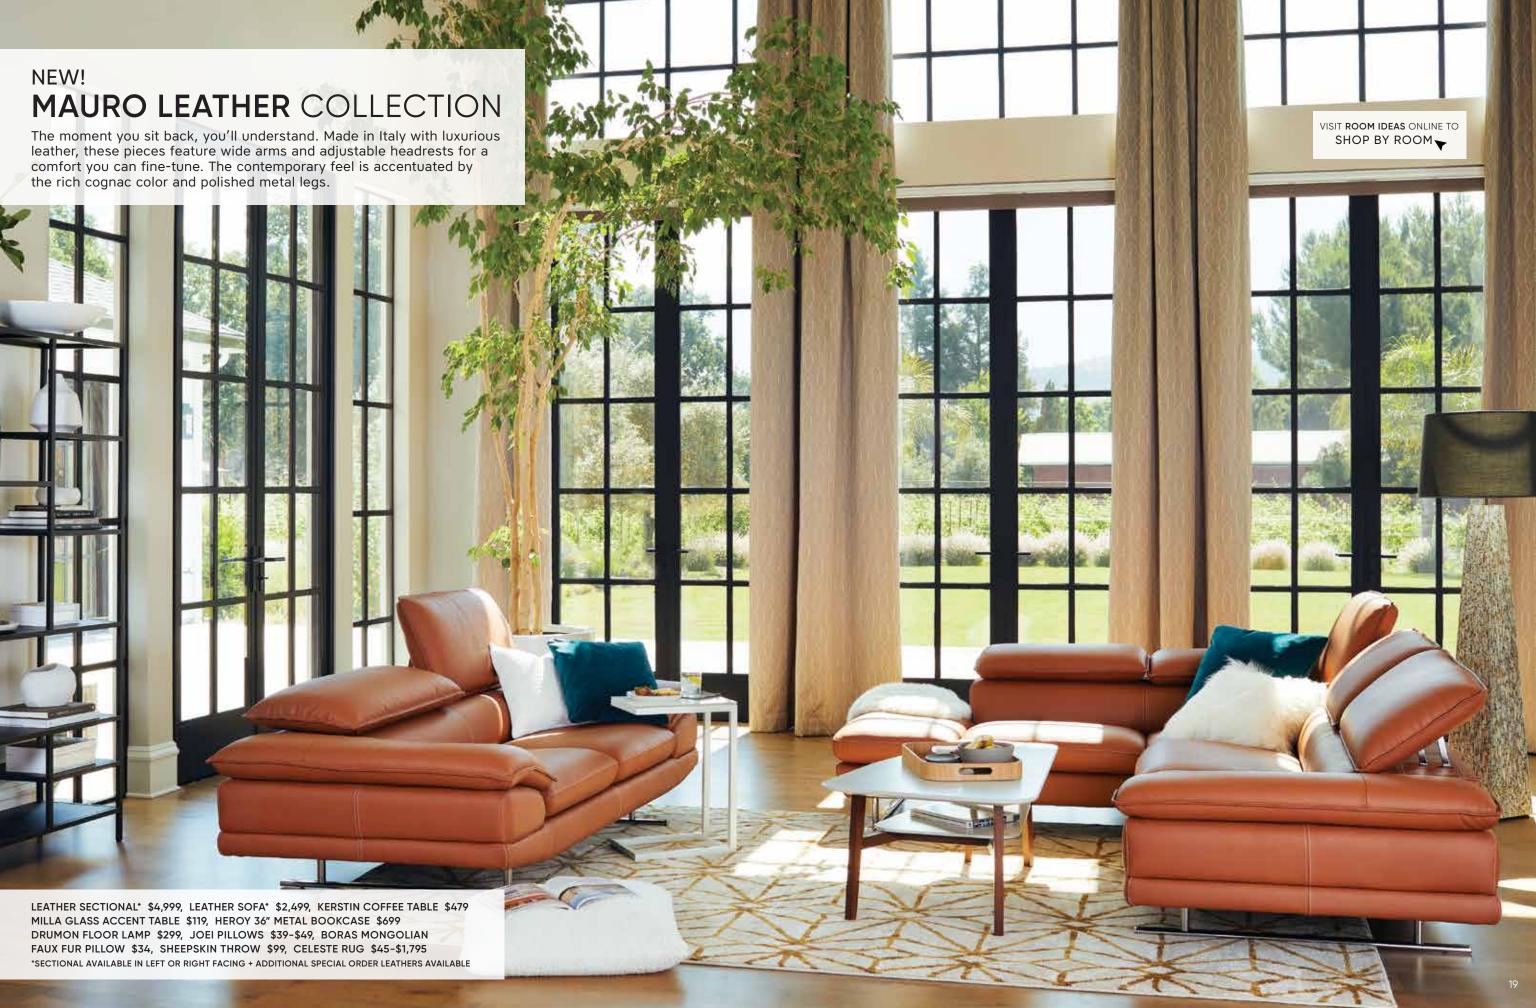

TABLE \$349, OSKE ACCENT TABLE \$169, GAFFEL TABLE LAMP \$99 KOTANA TRAY - SET OF 3 \$119, PETRA MULTI RUG \$45-\$1,795 \*ADDITIONAL SPECIAL ORDER LEATHERS AVAILABLE



HASSE END TABLE \$349

HASSE MEDIA STAND \$699

HASSE CONSOLE \$499

## **HASSE** COLLECTION

Rich, finished poplar. A blackened iron frame and polished, live-edge design. The Hasse collection has a touch of rustic and a dash of industrial—pair these pieces with earth tones and eclectic accessories.



HASSE DOUBLE DRESSER \$999



HASSE HIGH CHEST \$899



QUEEN BED \$799, NIGHTSTAND \$279, HIGH CHEST \$899, TUNNUSTA LAMP \$119, KJENN BEDDING \$229-\$279 SORFOLD PILLOW \$25, UMEA PILLOW \$25, BUSKE ART - SET OF 3 \$199, HORSKR RUG\*\* \$599-\$899 ALSO AVAILABLE: EASTERN AND CALIFORNIA KING \$899 \*\*MORE COLORS AVAILABLE





GRASTEN 51" EXTENSION DINING TABLE\* \$1,799, EXTENDS TO 90.6" - SEATS UP TO 10 HERNING DINING CHAIR \$379, GRASTEN CURIO CABINET \$1,799 COMPOSE RUG \$195-\$1,445

\*2 ADDITIONAL SPECIAL ORDER LEAVES \$349 EXTENDS TO 124" - SEATS UP TO 14

AVAILABLE IN:





PURCHASE 2 ADDITIONAL LEAVES (\$349) AND EXPAND YOUR GRASTEN DINING TABLE

## **REFLECTIONS** COLLECTION

MADE IN THE USA





REFLECTIONS DOUBLE DRESSER \$1,999

REFLECTIONS HIGH CHEST \$1,799

**REFLECTIONS NIGHTSTAND \$599** 



**EXTENDS** 

TO SEAT 14





## **BEDROOM** COLLECTION







NIGHTSTAND \$449

DOUBLE DRESSER \$999

HIGH CHEST \$999



QUEEN BED \$1,199, TORVE ABSTRACT WALL ART \$169, RORIK FUR THROW \$99

JOEI PILLOWS \$39-\$45, SOLFRID LEATHER RUG \$1,299

\*ALSO AVAILABLE: EASTERN AND CALIFORNIA KING \$1,399