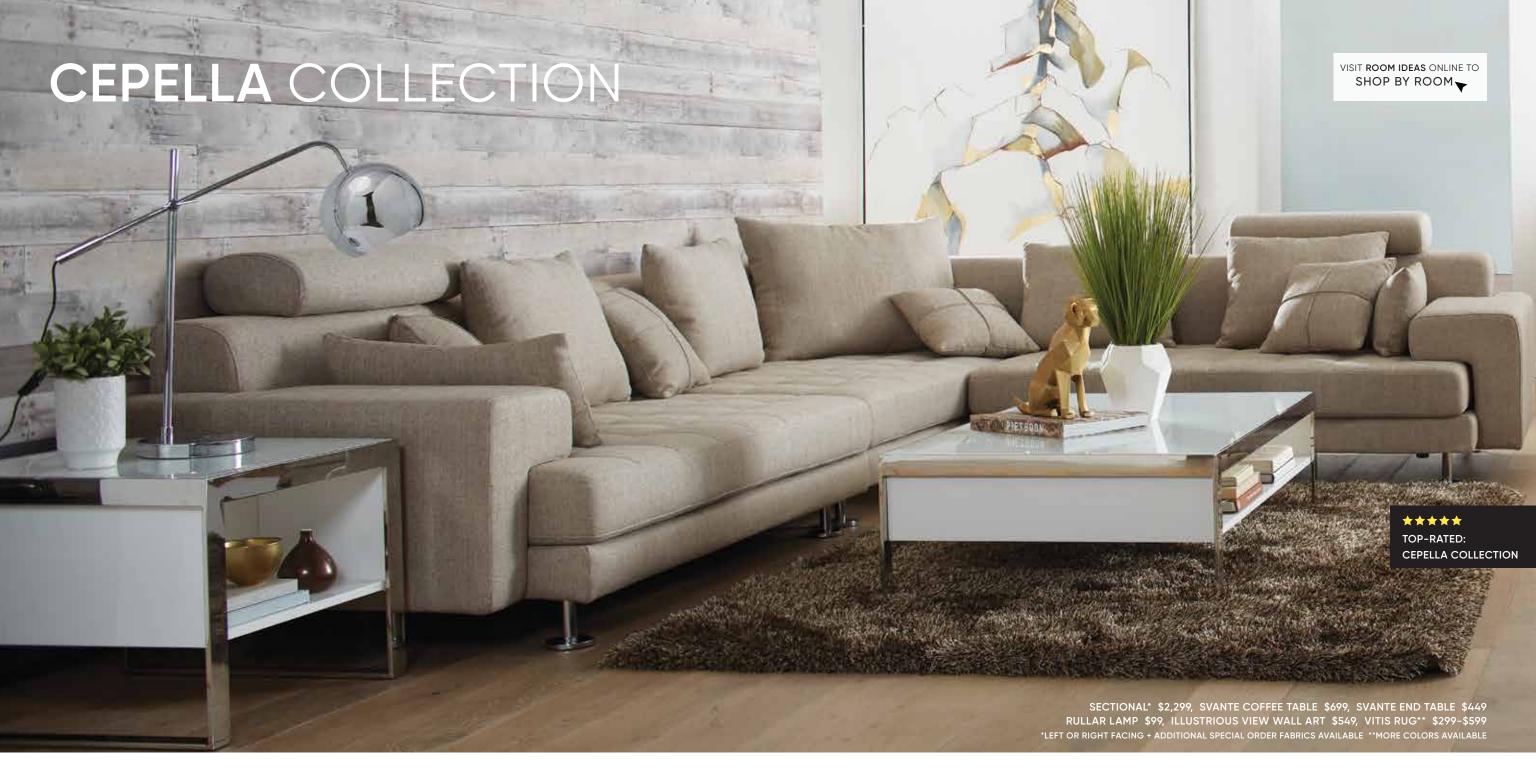

SVANTE STOCKED IN:

ALMA CHAIR STOCKED IN:

SVANTE 60" ROUND DINING TABLE \$1,299 SEATS UP TO 5

SVANTE SIDEBOARD \$1,099

The Cepella frames a room perfectly. Wide track arms and comfortable, tufted upholstery invite instant relaxation. The chrome-finished legs add a pop to modern decor. Plus, it's available in a range of options—design as you see fit.

CEPELLA STOCKED IN:

SVANTE STOCKED IN:

SOFA \$1,099 OTTOMAN \$269 LARGE OTTOMAN \$499 **CHAIR \$699** 