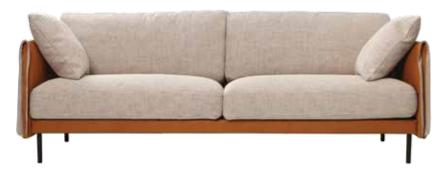

SVANTE STOCKED IN:

ALMA CHAIR STOCKED IN:

SVANTE 60" ROUND DINING TABLE \$1,299 SEATS UP TO 5

SVANTE SIDEBOARD \$1,099

The Cepella frames a room perfectly. Wide track arms and comfortable, tufted upholstery invite instant relaxation. The chrome-finished legs add a pop to modern decor. Plus, it's available in a range of options—design as you see fit.

CEPELLA STOCKED IN:

SVANTE STOCKED IN:

SOFA \$1,099 OTTOMAN \$269 LARGE OTTOMAN \$499 **CHAIR \$699** 