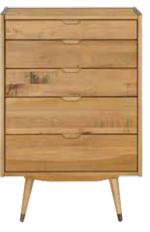

## **BEDROOM** COLLECTION

NIGHTSTAND \$449

DOUBLE DRESSER \$999

HIGH CHEST \$999

QUEEN BED \$1,199, TORVE ABSTRACT WALL ART \$169, RORIK FUR THROW \$99

JOEI PILLOWS \$39-\$45, SOLFRID LEATHER RUG \$1,299

\*ALSO AVAILABLE: EASTERN AND CALIFORNIA KING \$1,399