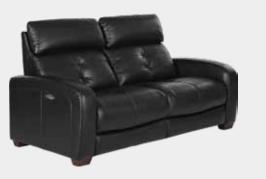

ALSO AVAILABLE IN RED

ALSO AVAILABLE IN BROWN OR BLACK LEATHER \$159

JELENA DINING CHAIR \$149 ALSO AVAILABLE IN BLACK OR WHITE

CHANNING LEATHER POWER RECLINING SOFA\* \$2,499

CHANNING LEATHER POWER RECLINER\* \$1,599

CHANNING LEATHER POWER RECLINING SOFA\* \$2,499, CHANNING LEATHER POWER RECLINER\* \$1,599 HASSE COFFEE TABLE \$599, HASSE END TABLE \$349, OSKE ACCENT TABLE \$169, GAFFEL TABLE LAMP \$99 KOTANA TRAY - SET OF 3 \$119, PETRA MULTI RUG \$45-\$1,795 \*ADDITIONAL SPECIAL ORDER LEATHERS AVAILABLE