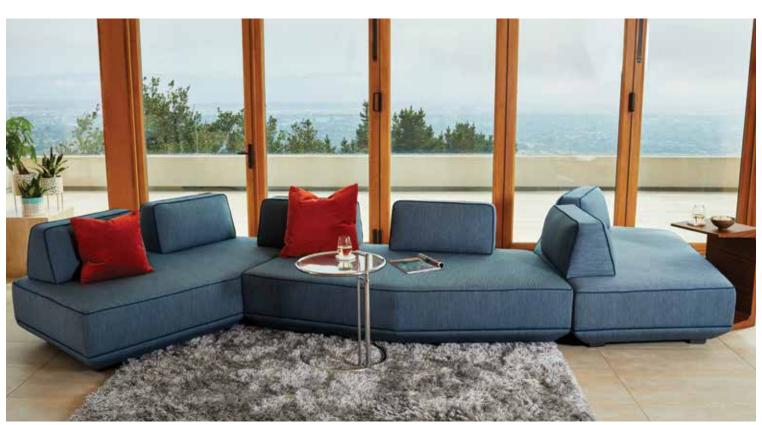

#### THE 3 PIECES THAT WORK FOR YOU ... LITERALLY.

DESIGN A 3-SEAT SOFA WITH 2 CORNERS + 1 ARMLESS \$1,337

SEE MORE OPTIONS IN-STORE + ONLINE!

BUILD A SPACE FOR GAME NIGHT WITH 2 CORNERS + 3 ARMLESS \$2,095