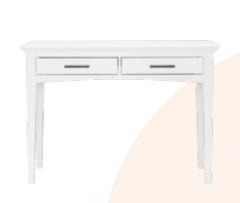

**BOLIG HIGH CHEST \$649** 

**BOLIG LEANING BOOKCASE \$399** 

BOLIG DESK/VANITY \$699 **BOLIG FOLDING VANITY MIRROR \$199** 

KENDRA CHAIR STOCKED IN: