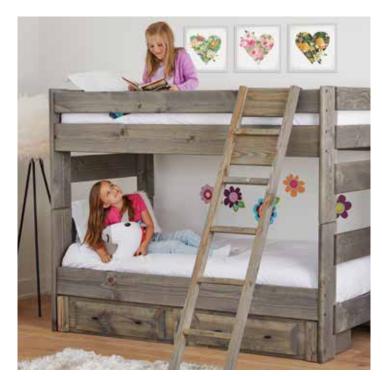

INCLUDES MATTRESS

NIGHTSTAND \$149

TWIN-OVER-TWIN BUNK BED \$499, LADDER \$89
BEDDING \$89-\$109, ELFA FLOOR LAMP \$229, HAWAIIN HEART WALL
ART \$15, HIBISCUS HEART WALL ART \$15, FOR THE LOVE OF
PARROTS WALL ART \$15, VITIS RUG \$299-\$599