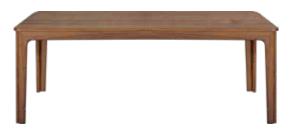

# MADE IN DENMARK DINEX SAMI 71" EXTENSION DINING TABLE\* \$699 EXTENDS TO 110" - SEATS UP TO 12, PEARL DINING CHAIR \$119 ORSTA LANDSCAPE \$349, DROBAK RUG \$199-\$299

#### THE DINEX ADVANTAGE

\*MORE COLORS AVAILABLE

This versatile design includes self-storing leaves that easily extend to make more room for guests.