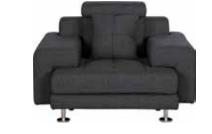

#### THE 3 PIECES THAT WORK FOR YOU ... LITERALLY.

DESIGN A 3-SEAT SOFA WITH 2 CORNERS + 1 ARMLESS \$1,337

SEE MORE OPTIONS IN-STORE + ONLINE!

BUILD A SPACE FOR GAME NIGHT WITH 2 CORNERS + 3 ARMLESS \$2,095