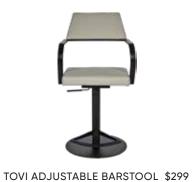

VAILABLE: 4-DOOR CABINET\* \$1,999, SIDEBOARD \$2,299, DINING CHAIR \$449 3 ADDITIONAL LEAVES \$499, EXTENDS UP TO 203.5" – SEATS UP TO 20 SPECIAL ORDER OPTIONS AVAILABLE \*SPECIAL ORDER ONLY





HOLFRED 78" EXTENSION TABLE \$699 EXTENDS UP TO 98" - SEATS UP TO 10 ALSO AVAILABLE: SIDEBOARD \$749



JUNEAU 69" DINING TABLE \$799 EXTENDS UP TO 84.65" - SEATS UP TO 8 ALSO AVAILABLE: FIXED TOP DINING TABLE \$499 SIDEBOARD \$799, DINING CHAIR \$149

Visit us online or in-store to shop our complete selection of extension dining tables.









ALSO AVAILABLE IN BROWN OR WHITE

TORREN











SPECIAL ORDER OPTIONS AVAILABLE

ALSO AVAILABLE IN BEIGE









LANK LEATHER DINING CHAIR \$249 ALSO AVAILABLE IN BROWN





ALSO AVAILABLE IN RED

ALSO AVAILABLE IN BROWN OR BLACK LEATHER \$159







JELENA DINING CHAIR \$149 ALSO AVAILABLE IN BLACK OR WHITE



CHANNING LEATHER POWER RECLINING SOFA\* \$2,499



CHANNING LEATHER POWER RECLINER\* \$1,599



CHANNING LEATHER POWER RECLINING SOFA\* \$2,499, CHANNING LEATHER POWER RECLINER\* \$1,599 HASSE COFFEE TABLE \$599, HASSE END TABLE \$349, OSKE ACCENT TABLE \$169, GAFFEL TABLE LAMP \$99 KOTANA TRAY - SET OF 3 \$119, PETRA MULTI RUG \$45-\$1,795 \*ADDITIONAL SPECIAL ORDER LEATHERS AVAILABLE



HASSE END TABLE \$349

HASSE MEDIA STAND \$699

HASSE CONSOLE \$499

## **HASSE** COLLECTION

Rich, finished poplar. A blackened iron frame and polished, live-edge design. The Hasse collection has a touch of rustic and a dash of industrial—pair these pieces with earth tones and eclectic accessories.



HASSE DOUBLE DRESSER \$999



HASSE HIGH