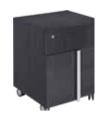

#### **MONDIANA COLLECTION: EXECUTIVE SUITE**

Design an elite professional environment with these Italian-made pieces. The rich koto veneer amplifies sleek lines, and a high-gloss finish elevates the look.

BOOKCASE \$1,199

MOBILE FILE PEDESTAL \$699

66" DESK \$899

THE GAMMEL COLLECTION IS STOCKED IN HIGH GLOSS WHITE OR TRUFFLED OAK FINISH WITH WHITE METAL LEGS

REVERSIBLE

LATERAL FILE \$499 LOCKING