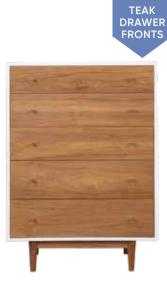

## **INSIGNA BEDROOM COLLECTION**

It's our top-rated bedroom collection for a reason. The solid American poplar is framed with blackened iron, yet the design is more than simply stylish—two low-profile drawers are built in to store your essentials.

NIGHTSTAND \$299

DOUBLE DRESSER \$999

HIGH CHEST \$899