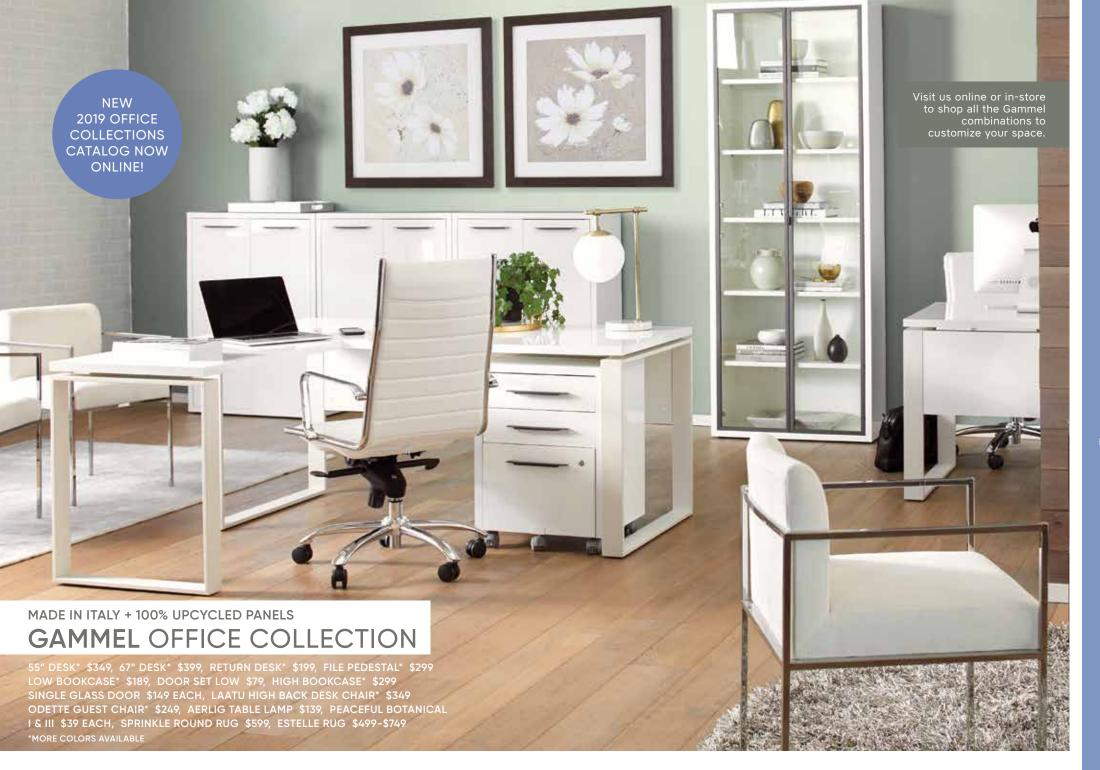

#### **MONDIANA COLLECTION: EXECUTIVE SUITE**

Design an elite professional environment with these Italian-made pieces. The rich koto veneer amplifies sleek lines, and a high-gloss finish elevates the look.

BOOKCASE \$1,199

MOBILE FILE PEDESTAL \$699

66" DESK \$899

THE GAMMEL COLLECTION IS STOCKED IN HIGH GLOSS WHITE OR TRUFFLED OAK FINISH WITH WHITE METAL LEGS

REVERSIBLE

LATERAL FILE \$499 LOCKING