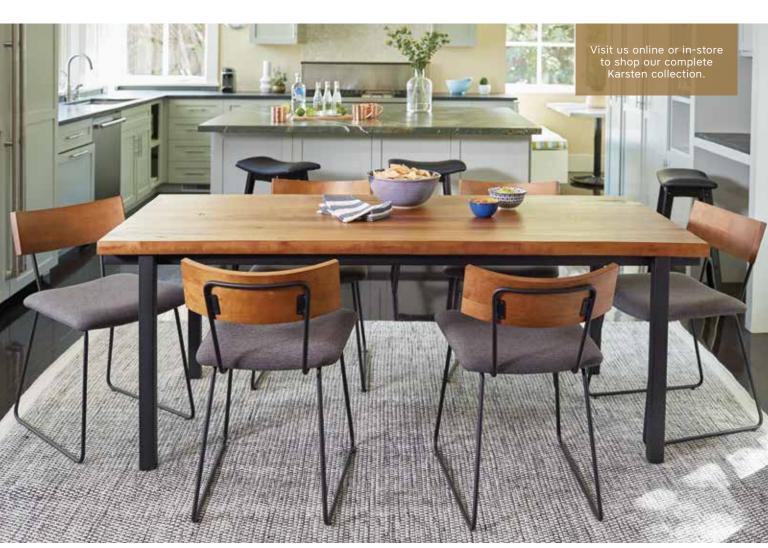

scandinaviandesigns.com

KARSTEN DINING TABLE \$699, KARSTEN DINING CHAIR \$179, LEON BARSTOOL \$99, DROBAK RUG \$199-\$299