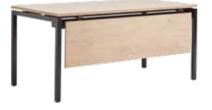

# MADE IN DENMARK DINEX SAMI 71" EXTENSION DINING TABLE\* \$699 EXTENDS TO 110" - SEATS UP TO 12, PEARL DINING CHAIR \$119 ORSTA LANDSCAPE \$349, DROBAK RUG \$199-\$299

#### THE DINEX ADVANTAGE

\*MORE COLORS AVAILABLE

This versatile design includes self-storing leaves that easily extend to make more room for guests.