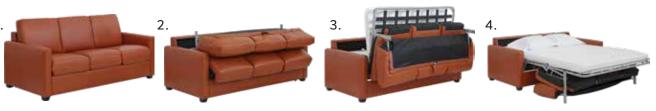

#### **JONAS SLEEPER SOFA**

Designed to fit with your room size and style, this sleeper transforms from sofa to bed in one easy maneuver.

Pull the strap at the back of the top cushions and the sofa folds in on itself to reveal the mattress. No cushion removal necessary!

ADDITIONAL SPECIAL ORDER OPTIONS AVAILABLE

JONAS FABRIC SLEEPER SOFA SHOWN IN FULL SIZE

STOCKED IN

FABRIC FULL SIZE \$1,299

FABRIC QUEEN SIZE \$1,499

JONAS LEATHER SLEEPER SOFA SHOWN IN QUEEN SIZE

STOCKED IN

LEATHER FULL SIZE \$1,899

LEATHER QUEEN SIZE \$1,999