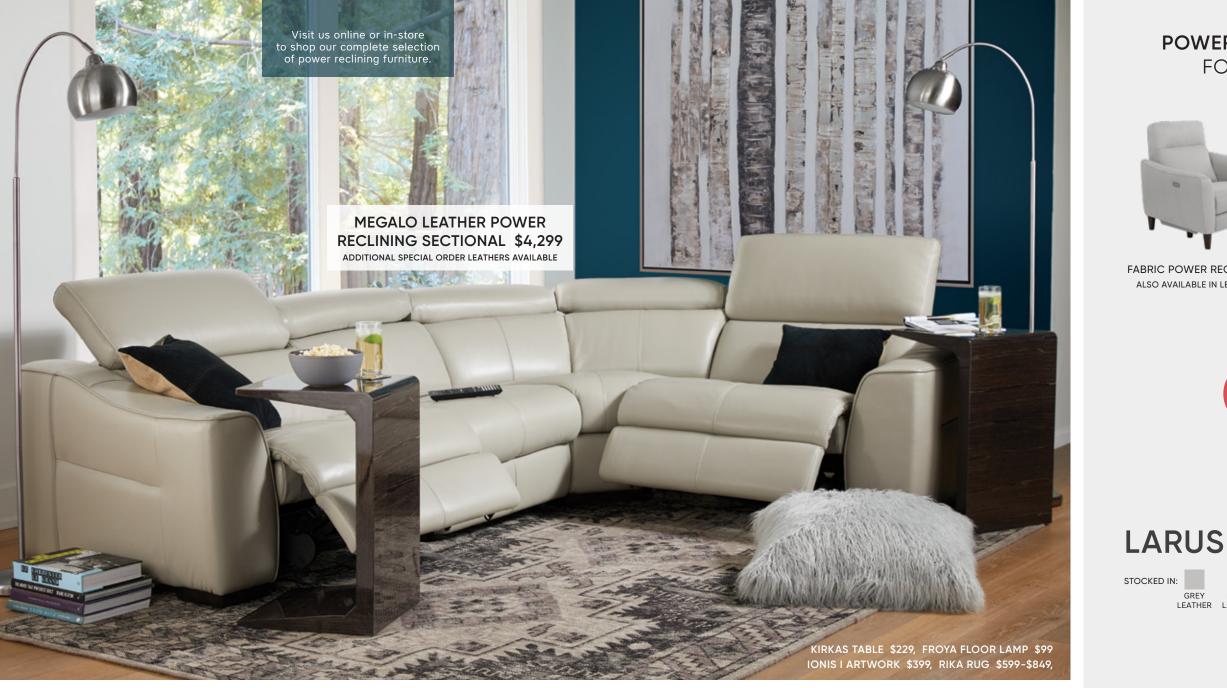

## **MEGALO** POWER RECLINING COLLECTION

This luxurious collection features multiple layouts and configurations, all with deep seat cushions, curved arms and power recliner options for ultimate comfort and relaxation.

LEATHER POWER RECLINING SOFA \$2,199

LEATHER POWER RECLINER \$1,299

USE A POWER RECLINING OR STATIONARY ARMLESS CHAIR TO EXPAND YOUR MEGALO SECTIONAL

LEATHER ARMLESS CHAIR \$699 LEATHER POWER RECLINING ARMLESS CHAIR \$999