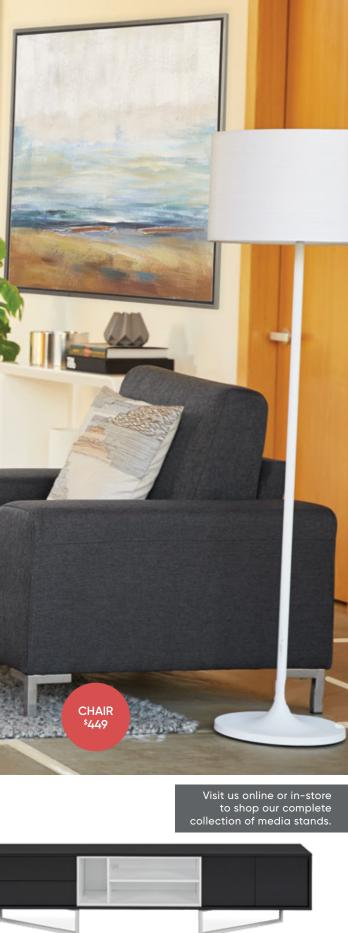

# KARSTEN COLLECTION

Displaying an overall rustic industrial style, Karsten combines a mix of materials with powder-coated metal frames and solid American poplar construction with "live-edge" tops.

> Visit us online or in-store to shop our complete Karsten collection.

MEDIA STAND \$799