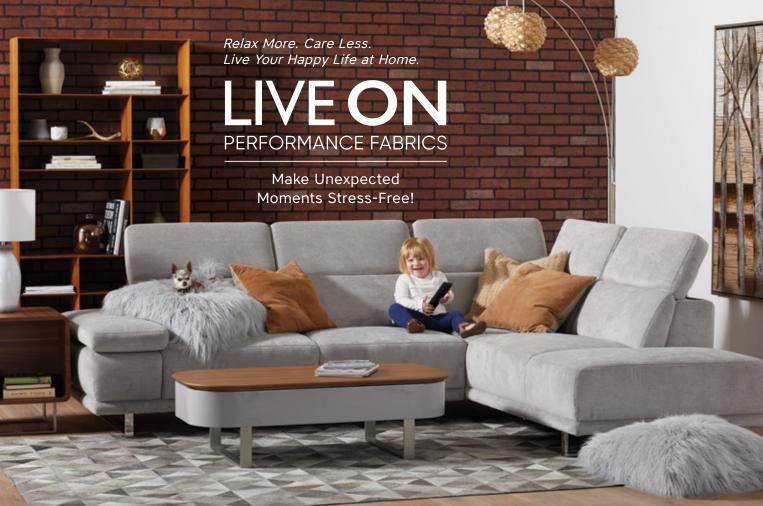

HERLIG SECTIONAL \$2.999 AVAILABLE IN LEFT OR RIGHT FACING

LIVEON performance fabrics offer inherent durability and longevity with exceptional cleanability.

Easy cleaning means carefree living! No room is off limits when your furniture is upholstered in LIVEON performance fabrics.

• Moisture repellent • Stain resistant • Designed for heavy-duty wear Made with barrier protection to keep your fabric clean • Kid and pet friendly

AND HEADRESTS

CEPELLA SECTIONAL\* \$1,999 (LEFT OR RIGHT FACING) SVANTE COFFEE TABLE\*\* \$599, SVANTE END TABLE\*\* \$399, MORETA TALL TABLE LAMP \$129, SVANTE 60" ROUND DINING TABLE\*\* \$1,199 LYKKE DINING CHAIR \$249, SVANTE SIDEBOARD\*\* \$999 ALMISSE LANDSCAPE \$129 EACH, VITIS RUG \$299-\$599 \*ADDITIONAL SPECIAL ORDER FABRICS AVAILABLE \*\*ALSO AVAILABLE IN WHITE