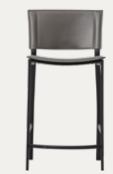

ALSO AVAILABLE IN BLACK/CHROME

KARSTEN BARSTOOL \$199

TOVI ADJUSTABLE BARSTOOL \$299 ALSO AVAILABLE IN DARK GREY/CHROME

DINE