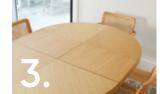

# **OLIVER ROUND EXTENSION DINING TABLE**

Self storing leaves easily pull out to expand your table.

OLIVER 47" ROUND EXTENSION DINING TABLE \$899, EXTENDS TO 63" – SEATS UP TO 6 BENDT DINING CHAIR \$99, BENDT DINING ARM CHAIR \$119, OLLA RUG \$599-\$849

#### OLIVER 47" ROUND EXTENSION DINING TABLE \$899 EXTENDS TO 63" - SEATS UP TO 6

AVAILABLE IN: