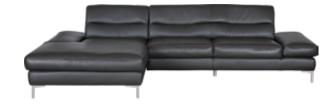

## NEW! MALCOLM LEATHER SECTIONAL

Low-slung and lounge-worthy, this versatile modular sectional pairs the best aniline leather with extremely comfortable feather-blend seats and back. The sumptuous leather, found on all sides and surfaces, boasts an unparalleled richness and depth for a high-end look and feel at a great value.

MALCOLM LEATHER SECTIONAL \$6,999 KARSTEN COFFEE TABLE \$599, MAEDOC SWIVEL CHAIR\* \$599 KARSTEN CONSOLE TABLE \$399, AERLIG FLOOR LAMP \$279 VIVEKA LAMP \$99, VILJA LARGE CEREAMIC PLATE \$39 SOLFRID LEATHER RUG \$1,299 \*MORE COLORS AVAILABLE