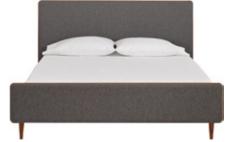

## HOLFRED COLLECTION

The mid-century modern aesthetic of this collection embraces clean lines and attention to detail with its warm wood tones, smooth grain surface, rounded edges and brass capped feet.

QUEEN BED \$799, NIGHTSTAND \$229, STORM TABLE LAMP \$129, CORDOBA RUG \$499-\$749