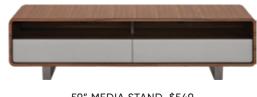

Solid alder wood planks in a grey stain make each piece equally sturdy as it is refined.







DOUBLE DRESSER \$699



HIGH CHEST \$599

NIGHTSTAND \$229

MIRROR \$179





LUKKO QUEEN STORAGE BED \$1,199 ALSO AVAILABLE: FULL \$1,099, EASTERN AND CALIFORNIA KING \$1,399 SPECIAL ORDER OPTIONS AVAILABLE



INSIGNA QUEEN STORAGE BED \$899 ALSO AVAILABLE: EASTERN AND CALIFORNIA KING \$999

OR PICK UP IN-STORE

**UNROLL & LET EXPAND** 

25% OFF YOUR HALSA SLEEP MATTRESS WITH PURCHASE OF ONE OF OUR BEDS!



Solid American walnut shines in this timeless collection that stands out from the crowd with its artistically angled legs.

## **BAPTISIA** COLLECTION

The Baptisia collection boasts rounded details and sleek, warm wood tones that complement the bold lines of the stainless steel legs.









59" MEDIA STAND \$549



NEW! GLENN SOFA \$2,499, NEW! GLENN CHAIR \$1,499, BAPTISIA COFFEE TABLE \$349 BAPTISIA END TABLE \$299, BAPTISIA CONSOLE TABLE \$449, LEALO ARC THREE LIGHT FLOOR LAMP \$149 KOLINA TABLE LAMP \$179, SLATE BLUE SPLASH ABSTRACT \$199, VITIS RUG \$299-\$599 \*MORE COLORS AVAILABLE

\*\*\*\* TOP-RATED: CRESS DINING TABLE

> 87" DINING TABLE \$1,999 - SEATS UP TO 8, BENCH \$549, DINARIA LEATHER DINING CHAIR\*\* \$249 ALMA ADJUSTABLE BARSTOOL \$249, CAREFREE BOTANICAL I \$69, RIKA RUG \$599-\$849 \*ALSO AVAILABLE: CRESS 71" DINING TABLE \$1,299 - SEATS UP TO 6 \*\*MORE COLORS AVAILABLE



SIDEBOARD \$1,899



DINING TABLE ROUND \$999





CONSOLE TABLE \$449

79" MEDIA STAND \$599

GLENN STOCKED IN: LIGHT BROWN LEATHER / WOVEN BRICK FABRIC





STRESSLESS® WING RECLI