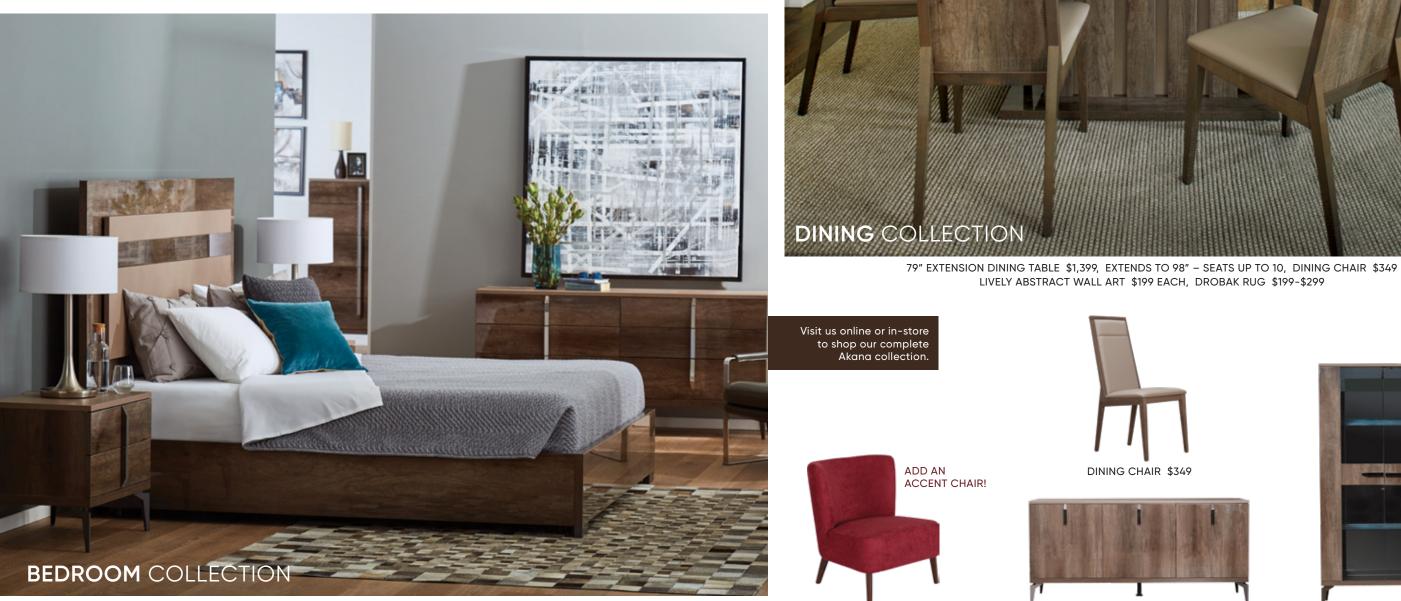

# NEW! **KELBY** BEDROOM COLLECTION

QUEEN BED<sup>®</sup> \$1,399, NIGHTSTAND \$599, HIGH CHEST \$1,499 DOUBLE DRESSER \$1,699, LOGAN CHAIR \$699 SAMUEL TABLE LAMP \$99, PERNILLA LAMP \$99 LEVENDE ABSTRACT \$249, TRAVERSING SPHERES \$229 VAKRA CERAMICS \$29-\$69, BAVIANA RUG \$249-\$499 \*ALSO AVAILABLE: EASTERN AND CALIFORNIA KING \$1,599

#### **DINE WITH DEILIG**

DEILIG MARBLE TOP DINING TABLE\* \$699, STINA DINING CHAIR\* \$119 KALLAN BOOKCASE \$799, JANNIK VASES \$14-\$29, QUARTZ RUG \$50-\$1,650 \*MORE COLORS AVAILABLE

# RAYNOR DINING CO

71" EXTENSION DINING TABLE \$649, EXTENDS TO 94.5" – SEATS UP TO 10 SWIVEL DINING CHAIR \$199, SIDEBOARD \$899, BOOKCASE \$999 MERAKI TABLE LAMP \$139, JUNNIS LANDSCAPE \$199, BLISSFUL LANDSCAPE PAINTING \$59, ARNES ROUND TRAY \$35, SPIRIT RUG \$50-\$1,800