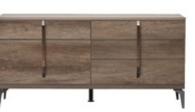

#### NEW! **KALLAN** DINING COLLECTION

Keen attention to detail defines the Kallan collection. Modern design is highlighted by rich, warm walnut with decorative brass inlays.

HIDDEN LEAF

SIDEBOARD \$899, VAKRA CERAMIC VASES \$79-\$119 EFLA CERAMIC BOWL \$69

SOLID WALNUT COUNTER STOOL \$249, VIVEKA LAMP \$99, TUNIS RUG \$300-\$800

BAR CABINET \$999, BREYTA CERAMIC SCULPTURES \$19-\$59

KALLAN LIFT TOP STORAGE COFFEE TABLE \$499