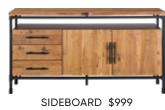

# RAYNOR DINING CO

71" EXTENSION DINING TABLE \$649, EXTENDS TO 94.5" – SEATS UP TO 10 SWIVEL DINING CHAIR \$199, SIDEBOARD \$899, BOOKCASE \$999 MERAKI TABLE LAMP \$139, JUNNIS LANDSCAPE \$199, BLISSFUL LANDSCAPE PAINTING \$59, ARNES ROUND TRAY \$35, SPIRIT RUG \$50-\$1,800

#### **READY IN AN INSTANT!**

A hidden leaf allows you to quickly and easily expand for additional guests.

to shop our complete Raynor collection.

**EVERYDAY DINING FOR 4-6** 

Entertain the crowd in style with a modern solution for your bar essentials.