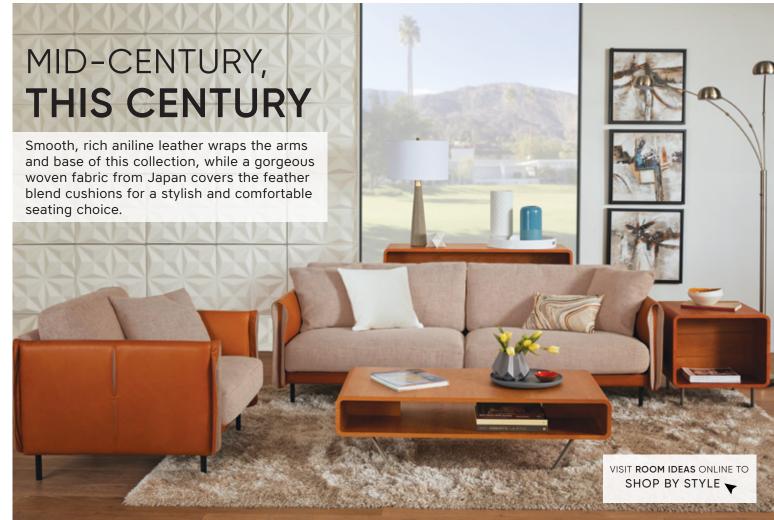

## NEW! MALCOLM LEATHER SECTIONAL

Low-slung and lounge-worthy, this versatile modular sectional pairs the best aniline leather with extremely comfortable feather-blend seats and back. The sumptuous leather, found on all sides and surfaces, boasts an unparalleled richness and depth for a high-end look and feel at a great value.

MALCOLM LEATHER SECTIONAL \$6,999 KARSTEN COFFEE TABLE \$599, MAEDOC SWIVEL CHAIR\* \$599 KARSTEN CONSOLE TABLE \$399, AERLIG FLOOR LAMP \$279 VIVEKA LAMP \$99, VILJA LARGE CEREAMIC PLATE \$39 SOLFRID LEATHER RUG \$1,299 \*MORE COLORS AVAILABLE