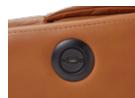

# POWER RECLINING | THE ULTIMATE Comfort

HADSEL LEATHER POWER RECLINER \$2,499

NAMSOS SPECIAL ORDER OPTIONS AVAILABLE

POWER RECLINE + 180 SWIVEL

USB PORT FOR CHARGING

ALSO AVAILABLE IN: GREY

ADJUSTABLE HEADREST, SWIVEL MOTION HIDDEN MECHANISM