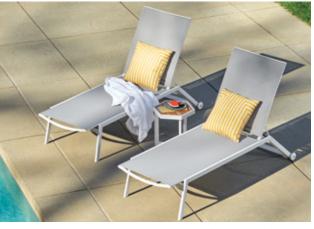

## NEW! JAREN OUTDOOR SECTIONAL WITH COFFEE TABLE \$999 NOW \$799, OUTDOOR PILLOWS \$35 NOW \$28, ETNE ROUND TRAY\* \$29 **TICARI** COLLECTION

200.00 11 33 31

> Weather resistant and built to last, this collection combines a dark grey resin with a powder-coated aluminum frame for a casual contemporary look that works in any outdoor space.