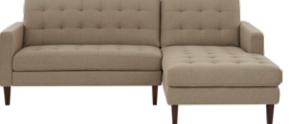

## NEW! MALCOLM LEATHER SECTIONAL

Low-slung and lounge-worthy, this versatile modular sectional pairs the best aniline leather with extremely comfortable feather-blend seats and back. The sumptuous leather, found on all sides and surfaces, boasts an unparalleled richness and depth for a high-end look and feel at a great value.

MALCOLM LEATHER SECTIONAL \$6,999 KARSTEN COFFEE TABLE \$599, MAEDOC SWIVEL CHAIR\* \$599 KARSTEN CONSOLE TABLE \$399, AERLIG FLOOR LAMP \$279 VIVEKA LAMP \$99, VILJA LARGE CEREAMIC PLATE \$39 SOLFRID LEATHER RUG \$1,299 \*MORE COLORS AVAILABLE