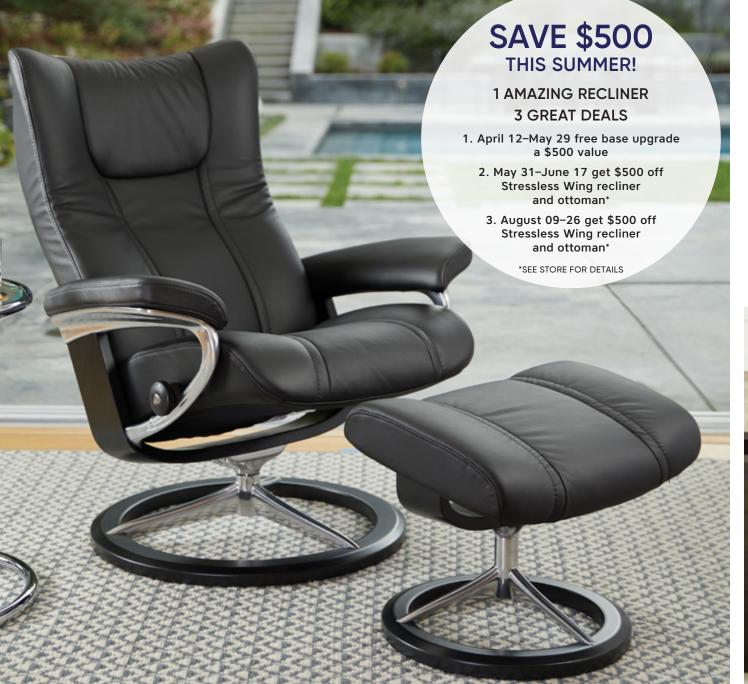

SIDEBOARD \$1,899

DINING TABLE ROUND \$999

CONSOLE TABLE \$449

79" MEDIA STAND \$599

GLENN STOCKED IN: LIGHT BROWN LEATHER / WOVEN BRICK FABRIC

STRESSLESS® WING RECLINER & OTTOMAN WITH SIGNATURE BASE FROM \$2,795, ANSELM RUG \$299-\$399

#### THE INNOVATORS OF COMFORT<sup>™</sup>

Made in Norway

WE ARE THE LARGEST AND LONGEST STANDING **RETAILER OF EKORNES & STRESSLESS IN THE USA** WITH OVER 50 YEARS OF EXPERIENCE.

# COME IN FOR **A FIT TEST!**

Visit our stores and explore our vast assortment. Stressless design incorporates proper ergonomic and orthopedic support, and offers three sizes (S, M, L) for most recliners. "Try on" a Stressless and discover the ultimate in comfort.

\*SPECIAL ORDER OPTIONS AVAILABLE

STRESSLESS® ADMIRAL RECLINER & OTTOMAN WITH SIGNATURE BASE FROM \$2,995 SALE \$2,395 MORE COLORS AVAILABLE