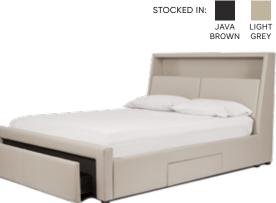

# STORAGE BEDS

Maximize your existing space without compromising on attractive design with one of our storage beds.

KARSTEN QUEEN STORAGE BED \$899 ALSO AVAILABLE: EASTERN AND CALIFORNIA KING \$999

QUEEN STORAGE BED\* \$799, NIGHTSTAND \$229, HIGH CHEST \$599, MADDALENA TABLE LAMP \$79, VITIS RUG \$299-\$599 \*ALSO AVAILABLE: EASTERN AND CALIFORNIA KING \$899