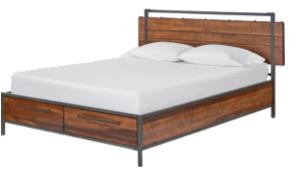

## SCANDINAVIAN DESIGNS ——FURNITURE

Spring + Summer 2019

scandingviandesigns.com

scandinaviandesigns.com

BOLIG QUEEN BED\* \$799, BOLIG NIGHTSTAND \$249 BOLIG HIGH CHEST \$649, RAHOLT STOOL \$149 ANITRA LAMP \$129, VAKRA CERAMIC SCULPTURE \$89 SANTEE RUG \$50-\$1,650 \*ALSO AVAILABLE: TWIN \$699, FULL \$749 EASTERN AND CALIFORNIA KING \$899

\*\*\*\* TOP RATED: BOLIG BED

to shop our complete Bolig collection.

you make it home.