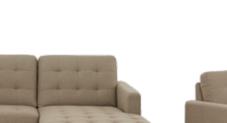

## NEW! MALCOLM LEATHER SECTIONAL

Low-slung and lounge-worthy, this versatile modular sectional pairs the best aniline leather with extremely comfortable feather-blend seats and back. The sumptuous leather, found on all sides and surfaces, boasts an unparalleled richness and depth for a high-end look and feel at a great value.

MALCOLM LEATHER SECTIONAL \$6,999 KARSTEN COFFEE TABLE \$599, MAEDOC SWIVEL CHAIR\* \$599 KARSTEN CONSOLE TABLE \$399, AERLIG FLOOR LAMP \$279 VIVEKA LAMP \$99, VILJA LARGE CEREAMIC PLATE \$39 SOLFRID LEATHER RUG \$1,299 \*MORE COLORS AVAILABLE