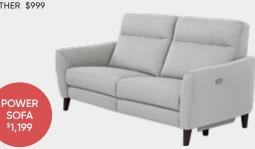

# **LEWEN** POWER RECLINING SECTIONAL

66-66

LEWEN INCLUDES POWER SWITCHES, USB PORTS + 2 POWER RECLINING SEATS WITH POWER HEADRESTS

#### EXPAND YOUR SEATING

Modular components, sold separately, easily allow you to expand your Lewen sectional to fit your unique space.

LEWEN STATIONARY ARMLESS CHAIR \$600 ADDITIONAL SPECIAL ORDER LEATHERS AVAILABLE

LEWEN POWER RECLINING ARMLESS CHAIR \$900 ADDITIONAL SPECIAL ORDER LEATHERS AVAILABLE MORE IN THE RAYNOR COLLECTION

END TABLE \$139

MEDIA STAND \$599

10

NEW! LEWEN LEATHER POWER RECLINING SECTIONAL\* \$3,499 RAYNOR COFFEE TABLE \$249, RAYNOR NEST OF TABLES \$199 ROST SWIVEL CHAIR\*\* \$599, AMLI OVAL LIFT TABLE\*\* \$229 SKYLDR TABLE LAMP\*\* \$139, DELLE CERAMIC PLATE \$59 ODIN RUG \$300-\$800 \*SHOWN WITH ONE ADDITIONAL ARMLESS CHAIR \$600, AS SHOWN \$4,099