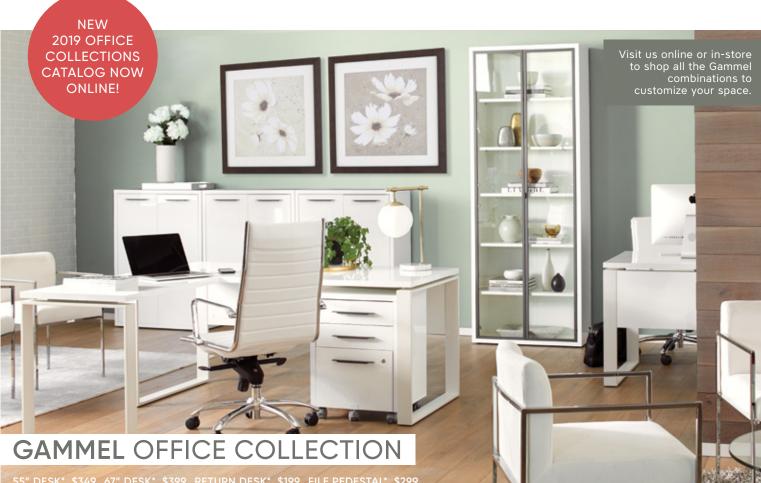

# JENSEN OFFICE COLLECTION

This comprehensive collection made in Europe combines full functionality with crisp, modern style at a remarkable value - plus numerous configurations for any size office.

## **DOZENS OF OPTIONS** FOR EVERY OFFICE

From start-up to large corporation, customize your office space with these components - and more - for the way you work.

Visit us online or in-store

to shop all the Jensen

customize your space.

combinations to

SIT STAND DESK \$999

MOBILE FILE PEDESTAL \$249

LATERAL FILE \$499

47" DESK / RETURN \$179

4-DOOR CABINET \$449

71" DESK \$999, RETURN DESK \$699, CENTRAL KEYBOARD TRAY \$199, BOOKCASE \$1,199, CREDENZA \$1,699 CREDENZA HUTCH \$1,199, LATERAL FILE CABINET \$1,199, LATERAL FILE HUTCH \$599, MOBILE FILE PEDESTAL \$699 AATOS RECLINING OFFICE CHAIR \$1,499, DARLENE TABLE LAMP \$99, TREVISO RUG \$300-\$800