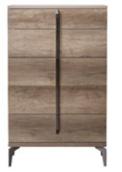

# **AKANA** COLLECTION

The natural warmth of this collection is achieved from the striking wood grain pattern enhanced by a high gloss finish. Sleek and handsome, it evokes true modern style.

NIGHTSTAND \$449

DOUBLE DRESSER \$999

HIGH CHEST \$999

QUEEN BED\* \$1,199, GREYED GRID ABTRACT PAINTING \$249, SOLFRID LEATHER RUG \$1,299 \*ALSO AVAILABLE: EASTERN AND CALIFORNIA KING \$1,399

ALICE CHAIR \$399 SPECIAL ORDER OPTIONS AVAILABLE SIDEBOARD \$999

CURIO CABINET \$1,499