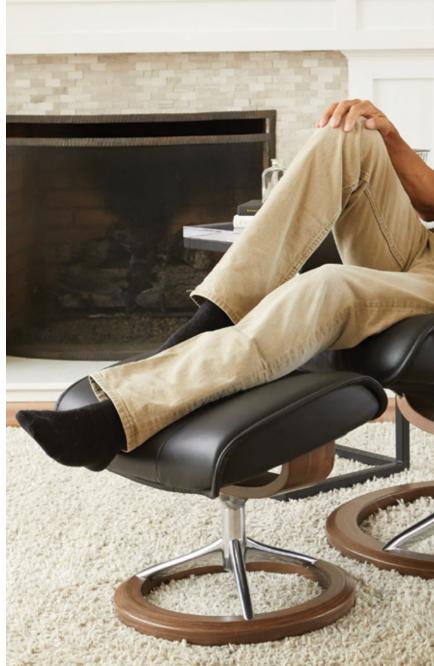

SIDEBOARD \$1,899

DINING TABLE ROUND \$999

CONSOLE TABLE \$449

79" MEDIA STAND \$599

GLENN STOCKED IN: LIGHT BROWN LEATHER / WOVEN BRICK FABRIC

STRESSLESS® WING RECLINER & OTTOMAN WITH SIGNATURE BASE FROM \$2,795, ANSELM RUG \$299-\$399

STRESSLESS® MAYFAIR RECLINER & OTTOMAN FROM \$2,495

STRESSLESS® SUNRISE LEG COMFORT RECLINER FROM \$2,795

\*SPECIAL ORDER OPTIONS AVAILABLE

STRESSLESS® ADMIRAL RECLINER & OTTOMAN WITH SIGNATURE BASE FROM \$2,995 SALE \$2,395 MORE COLORS AVAILABLE