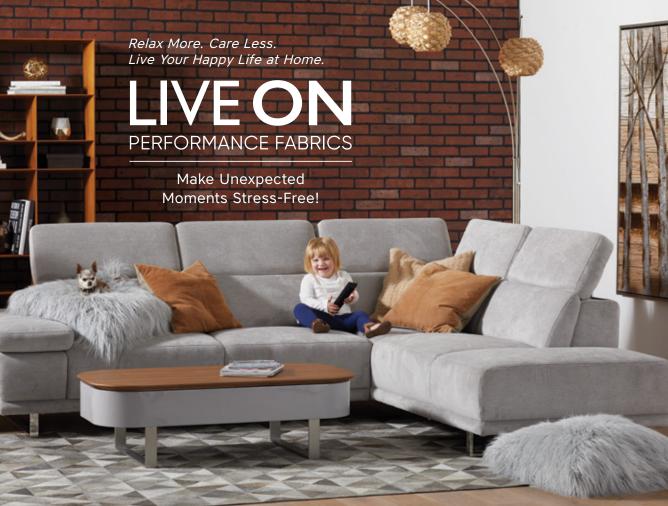

HERLIG SECTIONAL \$2.999 AVAILABLE IN LEFT OR RIGHT FACING

LIVEON performance fabrics offer inherent durability and longevity with exceptional cleanability.

Easy cleaning means carefree living! No room is off limits when your furniture is upholstered in LIVEON performance fabrics.

• Moisture repellent • Stain resistant • Designed for heavy-duty wear Made with barrier protection to keep your fabric clean • Kid and pet friendly

AND HEADRESTS

CEPELLA SECTIONAL\* \$1,999 (LEFT OR RIGHT FACING) SVANTE COFFEE TABLE\*\* \$599, SVANTE END TABLE\*\* \$399, MORETA TALL TABLE LAMP \$129, SVANTE 60" ROUND DINING TABLE\*\* \$1,199 LYKKE DINING CHAIR \$249, SVANTE SIDEBOARD\*\* \$999 ALMISSE LANDSCAPE \$129 EACH, VITIS RUG \$299-\$599 \*ADDITIONAL SPECIAL ORDER FABRICS AVAILABLE \*\*ALSO AVAILABLE IN WHITE