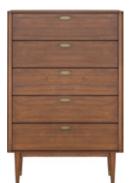

# NEW! **KELBY** BEDROOM COLLECTION

QUEEN BED<sup>®</sup> \$1,399, NIGHTSTAND \$599, HIGH CHEST \$1,499 DOUBLE DRESSER \$1,699, LOGAN CHAIR \$699 SAMUEL TABLE LAMP \$99, PERNILLA LAMP \$99 LEVENDE ABSTRACT \$249, TRAVERSING SPHERES \$229 VAKRA CERAMICS \$29-\$69, BAVIANA RUG \$249-\$499 \*ALSO AVAILABLE: EASTERN AND CALIFORNIA KING \$1,599