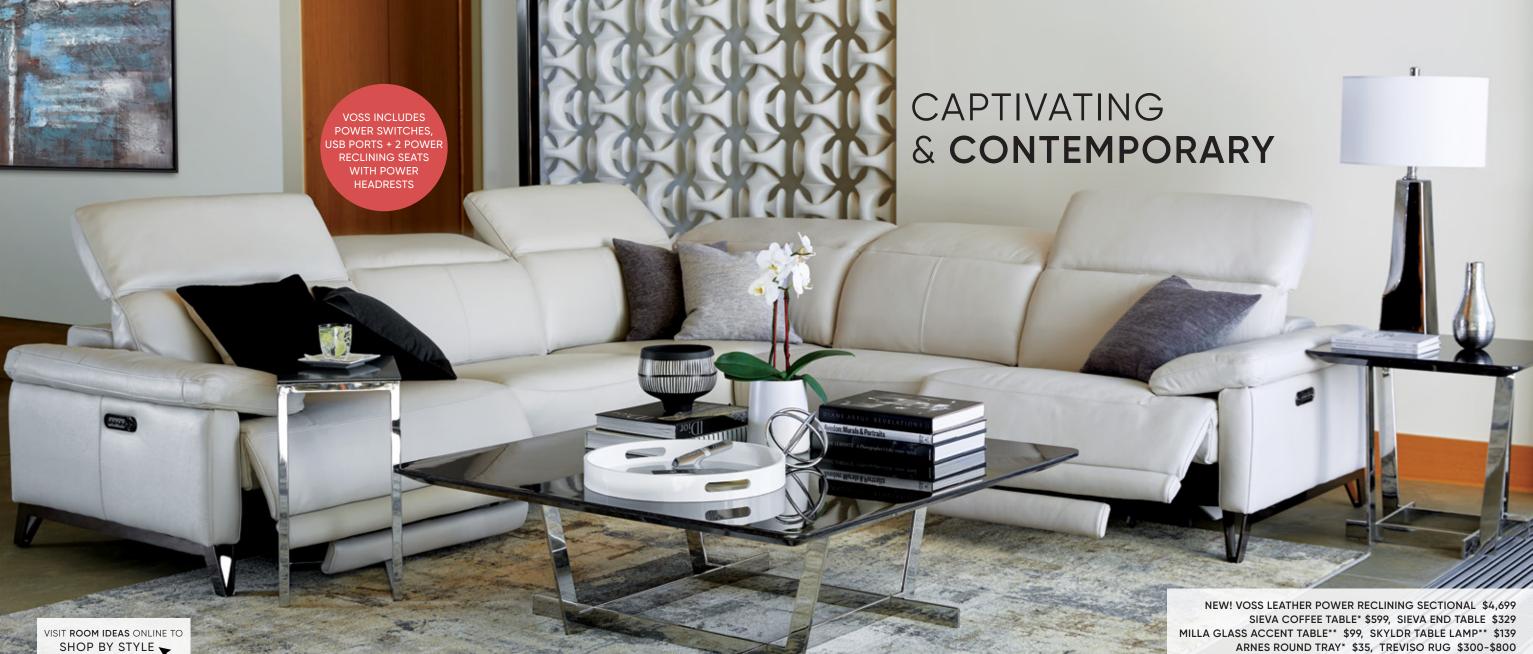

# **LEWEN** POWER RECLINING SECTIONAL

66-66

LEWEN INCLUDES POWER SWITCHES, USB PORTS + 2 POWER RECLINING SEATS WITH POWER HEADRESTS

LEWEN POWER RECLINING ARMLESS CHAIR \$900 ADDITIONAL SPECIAL ORDER LEATHERS AVAILABLE MORE IN THE RAYNOR COLLECTION

END TABLE \$139

MEDIA STAND \$599

10

NEW! LEWEN LEATHER POWER RECLINING SECTIONAL\* \$3,499 RAYNOR COFFEE TABLE \$249, RAYNOR NEST OF TABLES \$199 ROST SWIVEL CHAIR\*\* \$599, AMLI OVAL LIFT TABLE\*\* \$229 SKYLDR TABLE LAMP\*\* \$139, DELLE CERAMIC PLATE \$59 ODIN RUG \$300-\$800 \*SHOWN WITH ONE ADDITIONAL ARMLESS CHAIR \$600, AS SHOWN \$4,099