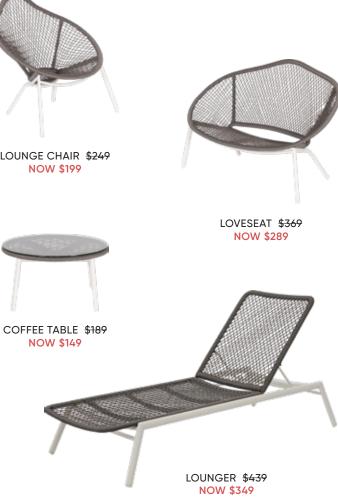

# ALL OUTDOOR NOW 20% OFF

RECTANGULAR DINING TABLE \$599 NOW \$479, DINING CHAIR \$179 NOW \$139

# **INULA** COLLECTION

DINING TABLE \$479 NOW \$379, STACKING CHAIR \$139 NOW \$109, ARNES ROUND TRAY\* \$35 \*MORE COLORS AVAILABLE

NEW! SECTIONAL + TABLE \$<del>999</del> NOW \$799

## NEW! JAREN OUTDOOR SECTIONAL WITH COFFEE TABLE \$999 NOW \$799, OUTDOOR PILLOWS \$35 NOW \$28, ETNE ROUND TRAY\* \$29 **TICARI** COLLECTION

200.00 11 33 31

> Weather resistant and built to last, this collection combines a dark grey resin with a powder-coated aluminum frame for a casual contemporary look that works in any outdoor space.