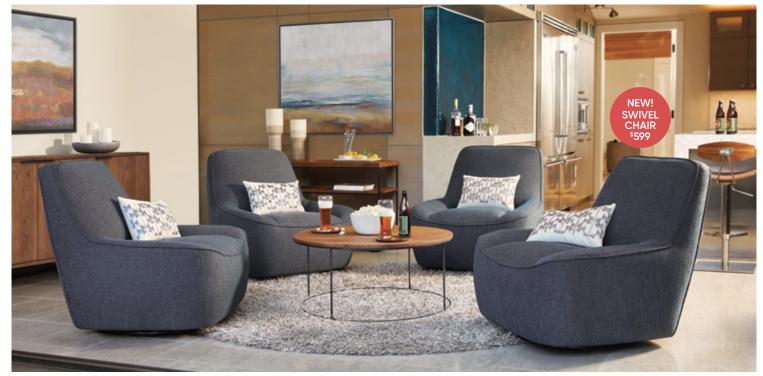

MALCOLM LEATHER SECTIONAL \$6,999 KARSTEN COFFEE TABLE \$599, MAEDOC SWIVEL CHAIR\* \$599 KARSTEN CONSOLE TABLE \$399, AERLIG FLOOR LAMP \$279 VIVEKA LAMP \$99, VILJA LARGE CEREAMIC PLATE \$39 SOLFRID LEATHER RUG \$1,299 \*MORE COLORS AVAILABLE