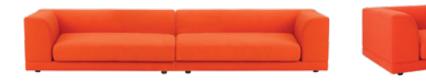

## NEW! MALCOLM LEATHER SECTIONAL

Low-slung and lounge-worthy, this versatile modular sectional pairs the best aniline leather with extremely comfortable feather-blend seats and back. The sumptuous leather, found on all sides and surfaces, boasts an unparalleled richness and depth for a high-end look and feel at a great value.

MALCOLM LEATHER SECTIONAL \$6,999 KARSTEN COFFEE TABLE \$599, MAEDOC SWIVEL CHAIR\* \$599 KARSTEN CONSOLE TABLE \$399, AERLIG FLOOR LAMP \$279 VIVEKA LAMP \$99, VILJA LARGE CEREAMIC PLATE \$39 SOLFRID LEATHER RUG \$1,299 \*MORE COLORS AVAILABLE