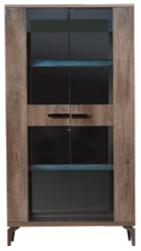

# **AKANA** COLLECTION

The natural warmth of this collection is achieved from the striking wood grain pattern enhanced by a high gloss finish. Sleek and handsome, it evokes true modern style.

NIGHTSTAND \$449

DOUBLE DRESSER \$999

HIGH CHEST \$999

QUEEN BED\* \$1,199, GREYED GRID ABTRACT PAINTING \$249, SOLFRID LEATHER RUG \$1,299 \*ALSO AVAILABLE: EASTERN AND CALIFORNIA KING \$1,399

ALICE CHAIR \$399 SPECIAL ORDER OPTIONS AVAILABLE SIDEBOARD \$999

CURIO CABINET \$1,499