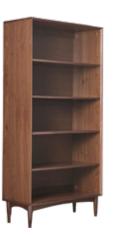

TREE RING METAL ART \$149

HEROY 36" BOOKCASE \$699

HEROY 72" BOOKCASE/MEDIA STAND \$599

HEROY 48" BOOKCASE \$899

14

JURA TREE OF LIFE GRAPHIC \$299

ALSO AVAILABLE IN BROWN OR WHITE

BASTIAN COUNTER STOOL \$119 ALSO AVAILABLE IN BROWN OR WHITE