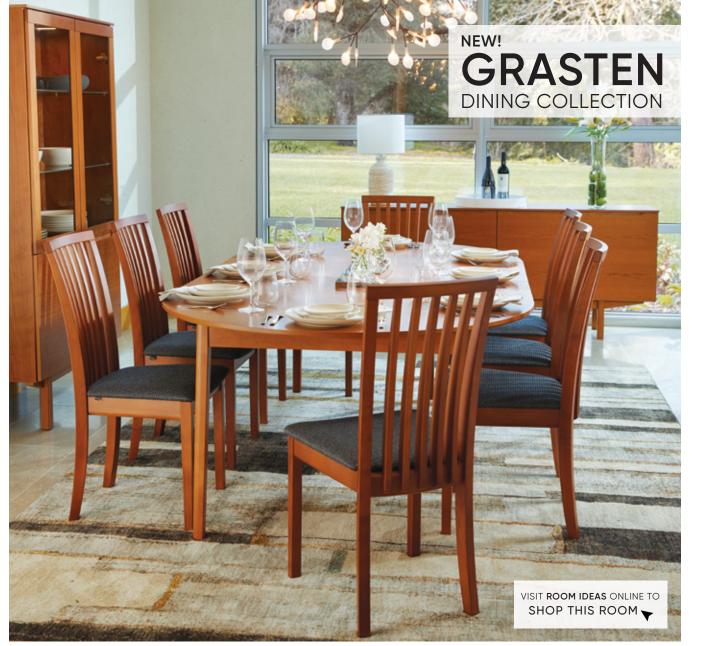

#### NEW! **KALLAN** DINING COLLECTION

Keen attention to detail defines the Kallan collection. Modern design is highlighted by rich, warm walnut with decorative brass inlays.

HIDDEN LEAF

SIDEBOARD \$899, VAKRA CERAMIC VASES \$79-\$119 EFLA CERAMIC BOWL \$69

SOLID WALNUT COUNTER STOOL \$249, VIVEKA LAMP \$99, TUNIS RUG \$300-\$800

BAR CABINET \$999, BREYTA CERAMIC SCULPTURES \$19-\$59

KALLAN LIFT TOP STORAGE COFFEE TABLE \$499