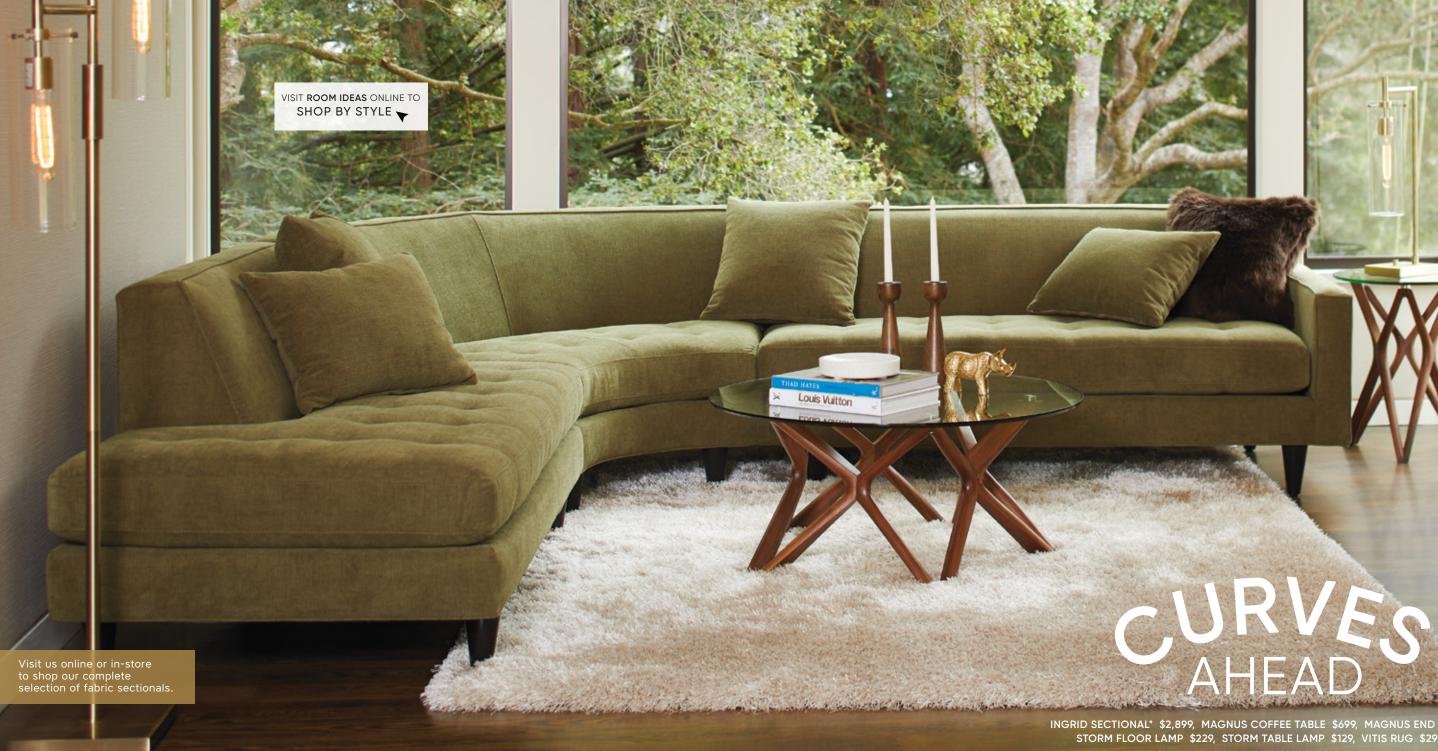

MARTINE DOWN BLEND SECTIONAL \$2,499

MIRAK RIGHT CHAISE SECTIONAL \$1,399 ADDITIONAL SPECIAL ORDER FABRICS AVAILABLE

INGRID SECTIONAL\* \$2,899, MAGNUS COFFEE TABLE \$699, MAGNUS END TABLE \$399 STORM FLOOR LAMP \$229, STORM TABLE LAMP \$129, VITIS RUG \$299-\$599 \*ADDITIONAL SPECIAL ORDER FABRICS AVAILABLE | MADE IN THE USA