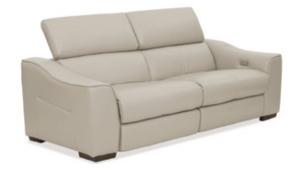

### **POWER RECLINING OPTIONS** FOR EVERY BUDGET!

STOCKED IN:

FABRIC POWER RECLINER \$799 ALSO AVAILABLE IN LEATHER \$999

REGINE

GREY DARK GREY FABRIC LEATHER

FABRIC POWER RECLINING SOFA \$1,199 ALSO AVAILABLE IN LEATHER \$1,499

LEATHER POWER RECLINER \$999 ADDITIONAL SPECIAL ORDER LEATHERS AVAILABLE

LEATHER POWER RECLINING SOFA \$1,899 ADDITIONAL SPECIAL ORDER LEATHERS AVAILABLE

Visit us online or in-store to shop our complete collection of storage beds.