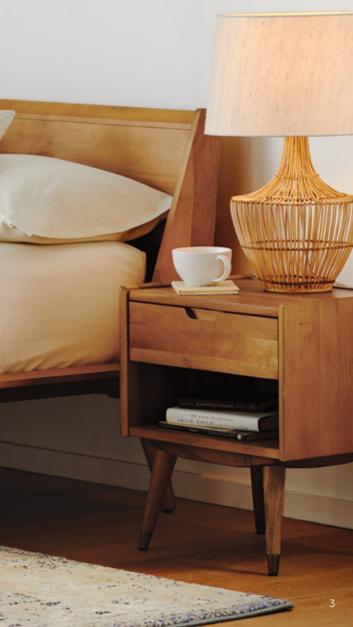

## SCANDINAVIAN DESIGNS ——FURNITURE

Spring + Summer 2019

scandingviandesigns.com

scandinaviandesigns.com

BOLIG QUEEN BED\* \$799, BOLIG NIGHTSTAND \$249 BOLIG HIGH CHEST \$649, RAHOLT STOOL \$149 ANITRA LAMP \$129, VAKRA CERAMIC SCULPTURE \$89 SANTEE RUG \$50-\$1,650 \*ALSO AVAILABLE: TWIN \$699, FULL \$749 EASTERN AND CALIFORNIA KING \$899