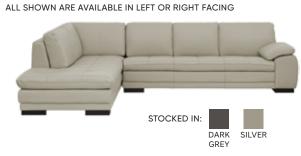

ANDREAS LEATHER CHAIR \$1,499

HERLIG RIGHT FACING SECTIONAL\* \$2,999, BAPTISIA STORAGE COFFEE TABLE \$499, BAPTISIA END TABLE \$299 HALDI BOOKCASE II \$999, ORKA TABLE LAMP \$99, LISE FLOOR LAMP \$299, JOAKIM LEATHER RUG \$1,299, VARIT LANDSCAPE \$349 \*ADDITIONAL SPECIAL ORDER FABRICS AVAILABLE

HERLIG SECTIONAL \$2.999 AVAILABLE IN LEFT OR RIGHT FACING

LIVEON performance fabrics offer inherent durability and longevity with exceptional cleanability.

Easy cleaning means carefree living! No room is off limits when your furniture is upholstered in LIVEON performance fabrics.