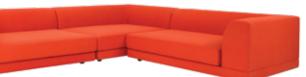

ANDREAS LEATHER CHAIR \$1,499

HERLIG RIGHT FACING SECTIONAL\* \$2,999, BAPTISIA STORAGE COFFEE TABLE \$499, BAPTISIA END TABLE \$299 HALDI BOOKCASE II \$999, ORKA TABLE LAMP \$99, LISE FLOOR LAMP \$299, JOAKIM LEATHER RUG \$1,299, VARIT LANDSCAPE \$349 \*ADDITIONAL SPECIAL ORDER FABRICS AVAILABLE

HERLIG SECTIONAL \$2.999 AVAILABLE IN LEFT OR RIGHT FACING

LIVEON performance fabrics offer inherent durability and longevity with exceptional cleanability.

Easy cleaning means carefree living! No room is off limits when your furniture is upholstered in LIVEON performance fabrics.