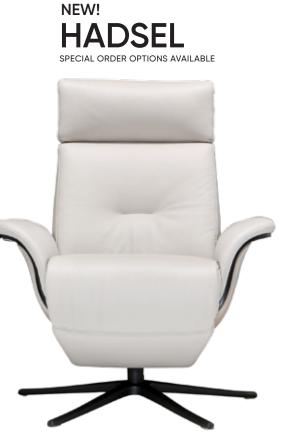

# POWER RECLINING | THE ULTIMATE Comfort

HADSEL LEATHER POWER RECLINER \$2,499

NAMSOS SPECIAL ORDER OPTIONS AVAILABLE

POWER RECLINE + 180 SWIVEL

USB PORT FOR CHARGING

ALSO AVAILABLE IN: GREY

ADJUSTABLE HEADREST, SWIVEL MOTION HIDDEN MECHANISM