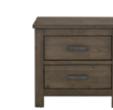

## SCANDINAVIAN DESIGNS ——FURNITURE

Spring + Summer 2019

scandingviandesigns.com

scandinaviandesigns.com

BOLIG QUEEN BED\* \$799, BOLIG NIGHTSTAND \$249 BOLIG HIGH CHEST \$649, RAHOLT STOOL \$149 ANITRA LAMP \$129, VAKRA CERAMIC SCULPTURE \$89 SANTEE RUG \$50-\$1,650 \*ALSO AVAILABLE: TWIN \$699, FULL \$749 EASTERN AND CALIFORNIA KING \$899

\*\*\*\* TOP RATED: BOLIG BED

to shop our complete Bolig collection.

you make it home.