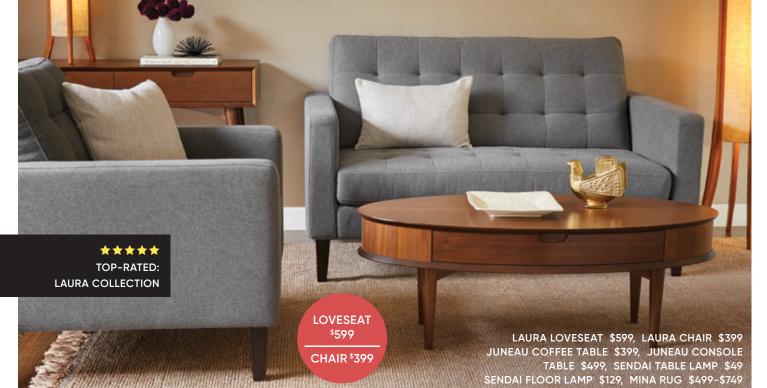

## LAURA COLLECTION

STOCKED IN: GREY TAUPE ADDITIONAL SPECIAL ORDER FABRICS AVAILABLE

OTTOMAN \$299

SOFA \$799

CHAIR \$399

CORNER SECTIONAL \$1,399

**RIGHT CHAISE SECTIONAL \$999** 

30