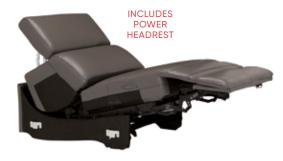

# KOPERVIK POWER RECLINING SECTIONAL

The finest leather upholstery wraps this grand seating solution, making your leisure time feel like a real luxury. Specific features include power switches with USB ports, two power seats with power headrests and a generous corner section. The stationary armless chair can be placed on the right or left side to expand as needed.

YOUR KOPERVIK SECTIONAL IN ANY DIRECTION!

VISIT ROOM IDEAS ONLINE TO SHOP THIS ROOM

KOPERVIK ARMLESS CHAIR \$899

52