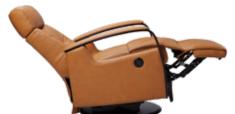

# POWER RECLINING | THE ULTIMATE Comfort

HADSEL LEATHER POWER RECLINER \$2,499

NAMSOS SPECIAL ORDER OPTIONS AVAILABLE

POWER RECLINE + 180 SWIVEL

USB PORT FOR CHARGING

ALSO AVAILABLE IN: GREY

ADJUSTABLE HEADREST, SWIVEL MOTION HIDDEN MECHANISM