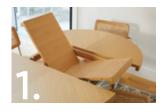

# **OLIVER ROUND EXTENSION DINING TABLE**

Self storing leaves easily pull out to expand your table.

OLIVER 47" ROUND EXTENSION DINING TABLE \$899, EXTENDS TO 63" – SEATS UP TO 6 BENDT DINING CHAIR \$99, BENDT DINING ARM CHAIR \$119, OLLA RUG \$599-\$849

#### OLIVER 47" ROUND EXTENSION DINING TABLE \$899 EXTENDS TO 63" - SEATS UP TO 6

AVAILABLE IN: