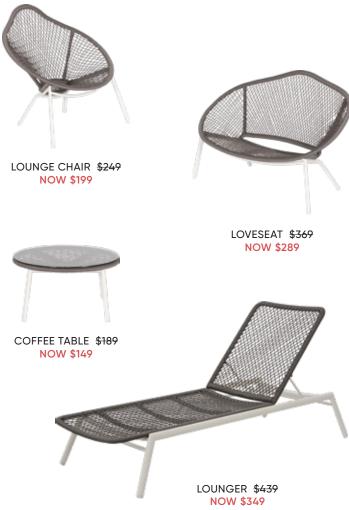

# ALL OUTDOOR NOW 20% OFF

RECTANGULAR DINING TABLE \$599 NOW \$479, DINING CHAIR \$179 NOW \$139

# **INULA** COLLECTION

DINING TABLE \$479 NOW \$379, STACKING CHAIR \$139 NOW \$109, ARNES ROUND TRAY\* \$35 \*MORE COLORS AVAILABLE

NEW! SECTIONAL + TABLE \$<del>999</del> NOW \$799