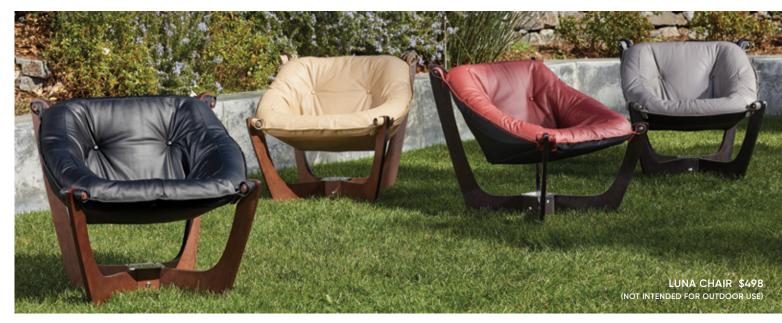

# **LUNA** LANDING

Classic with a mid-century vibe, this smaller-scale chair provides as much comfort as is does panache. Its distinctive floating suspension cradles you while the deep seat encourages you to settle in for ultimate relaxation.

LUNA CHAIR & OTTOMAN OPTIONS LUNA LEATHER OPTIONS: BLACK RED LATTE GREY LUNA WOOD BASE OPTIONS: WALNUT VENGE

SPECIAL ORDER OPTIONS AVAILABLE

NEW! ROST SWIVEL CHAIR\* \$599, LEENDE ROUND COFFEE TABLE \$449, LEENDE CONSOLE TABLE \$399 KELNER SIDEBOARD \$1,299, LENA WOOD BARSTOOL \$149, AWAITING EBB TIDE ABSTRACT \$199 VAKRA CERAMIC VASES \$79-119, SORFOLD PILLOW \$39, SPRINKLE ROUND RUG \$599 \*MORE COLORS AVAILABLE

Visit us online or in-store to shop our complete selection of power recliners. LUNA OTTOMANS \$248 EACH