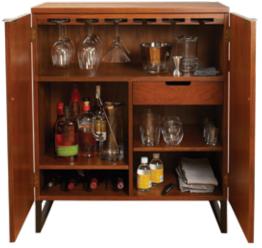

SKYLDR TABLE LAMP\*\* \$139, DELLE CERAMIC PLATE \$59 ODIN RUG \$300-\$800 \*SHOWN WITH ONE ADDITIONAL ARMLESS CHAIR \$600, AS SHOWN \$4,099

\*\*MORE COLORS AVAILABLE





CONSOLE TABLE \$249

# Mine + DINE

SWIVEL DINING CHAIR!

# RAYNOR DINING CO

71" EXTENSION DINING TABLE \$649, EXTENDS TO 94.5" – SEATS UP TO 10 SWIVEL DINING CHAIR \$199, SIDEBOARD \$899, BOOKCASE \$999 MERAKI TABLE LAMP \$139, JUNNIS LANDSCAPE \$199, BLISSFUL LANDSCAPE PAINTING \$59, ARNES ROUND TRAY \$35, SPIRIT RUG \$50-\$1,800

#### **READY IN AN INSTANT!**

A hidden leaf allows you to quickly and easily expand for additional guests.









to shop our complete Raynor collection.

**EVERYDAY DINING FOR 4-6** 

Entertain the crowd in style with a modern solution for your bar essentials.



SPISE BAR CART \$599



MEIDAN BAR/STORAGE CABINET \$899



HYVA BAR CABINET \$799





#### FORM MEETS FUNCTION Metal shelves and cubbies house all

of your belongings and make a stylish statement at the same time.

| ٦ |  |  |
|---|--|--|



#### A (BRUSH) STROKE OF GENIUS

Our wide selection of art will have you freshening up every room in your home or office.





WINTER RAINBOW ABSTRACT \$549



VICKERY II OIL PAINTING \$399

Visit us online or in-store for our complete collection of wall art and home decor.

TREE RING METAL ART \$149

HEROY 36" BOOKCASE \$699

HEROY 72" BOOKCASE/MEDIA STAND \$599

HEROY 48" BOOKCASE \$899

14



JURA TREE OF LIFE GRAPHIC \$299









ALSO AVAILABLE IN BROWN OR WHITE



BASTIAN COUNTER STOOL \$119 ALSO AVAILABLE IN BROWN OR WHITE





TORREN CHAIR \$149 ALSO AVAILABLE IN