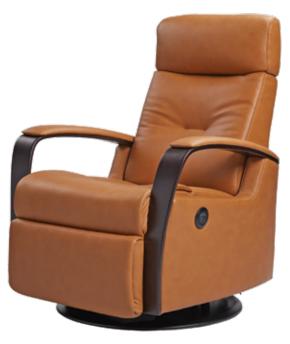

# POWER RECLINING | THE ULTIMATE Comfort

HADSEL LEATHER POWER RECLINER \$2,499

NAMSOS SPECIAL ORDER OPTIONS AVAILABLE

POWER RECLINE + 180 SWIVEL

USB PORT FOR CHARGING

ALSO AVAILABLE IN: GREY

ADJUSTABLE HEADREST, SWIVEL MOTION HIDDEN MECHANISM

UPHOLSTERED IN LUXURIOUS LEATHER WITH A STREAMLINED CONTEMPORARY LOOK

NAMSOS LEATHER POWER RECLINER \$1,699