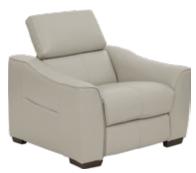

# **LEWEN** POWER RECLINING SECTIONAL

66-66

LEWEN INCLUDES POWER SWITCHES, USB PORTS + 2 POWER RECLINING SEATS WITH POWER HEADRESTS

#### EXPAND YOUR SEATING

Modular components, sold separately, easily allow you to expand your Lewen sectional to fit your unique space.

LEWEN STATIONARY ARMLESS CHAIR \$600 ADDITIONAL SPECIAL ORDER LEATHERS AVAILABLE

LEWEN POWER RECLINING ARMLESS CHAIR \$900 ADDITIONAL SPECIAL ORDER LEATHERS AVAILABLE MORE IN THE RAYNOR COLLECTION

END TABLE \$139

MEDIA STAND \$599

10

NEW! LEWEN LEATHER POWER RECLINING SECTIONAL\* \$3,499 RAYNOR COFFEE TABLE \$249, RAYNOR NEST OF TABLES \$199 ROST SWIVEL CHAIR\*\* \$599, AMLI OVAL LIFT TABLE\*\* \$229 SKYLDR TABLE LAMP\*\* \$139, DELLE CERAMIC PLATE \$59 ODIN RUG \$300-\$800 \*SHOWN WITH ONE ADDITIONAL ARMLESS CHAIR \$600, AS SHOWN \$4,099