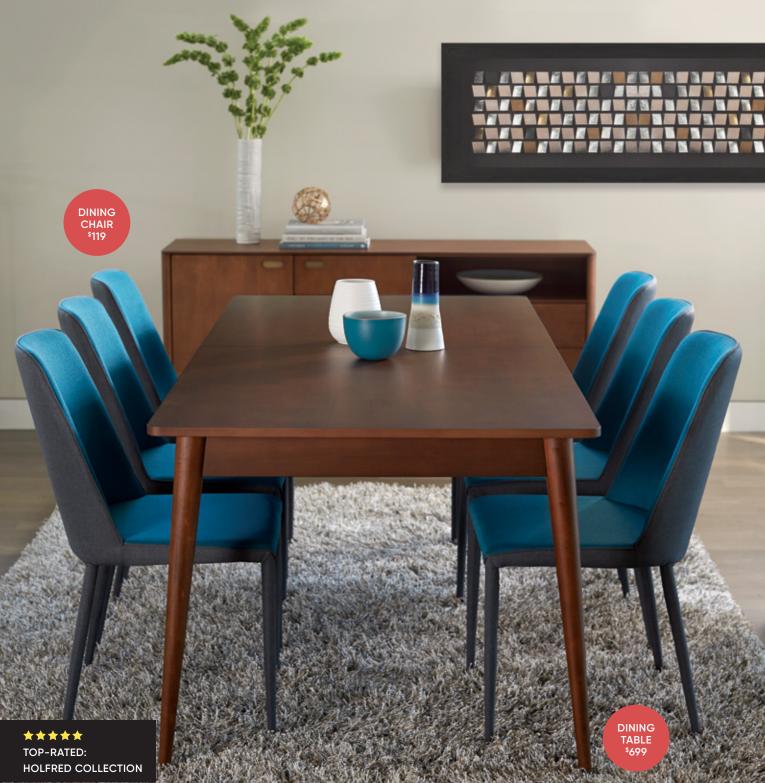

## HOLFRED COLLECTION

The mid-century modern aesthetic of this collection embraces clean lines and attention to detail with its warm wood tones, smooth grain surface, rounded edges and brass capped feet.

QUEEN BED \$799, NIGHTSTAND \$229, STORM TABLE LAMP \$129, CORDOBA RUG \$499-\$749