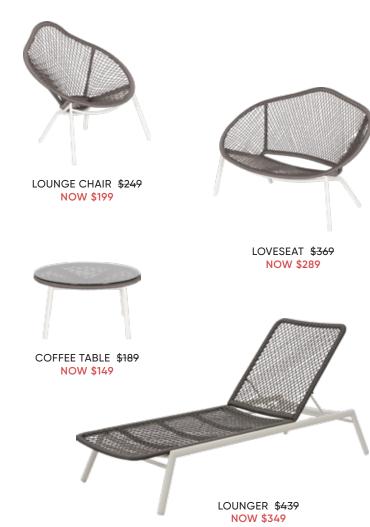

# ALL OUTDOOR NOW 20% OFF

RECTANGULAR DINING TABLE \$599 NOW \$479, DINING CHAIR \$179 NOW \$139

# **INULA** COLLECTION

DINING TABLE \$479 NOW \$379, STACKING CHAIR \$139 NOW \$109, ARNES ROUND TRAY\* \$35 \*MORE COLORS AVAILABLE

NEW! SECTIONAL + TABLE \$<del>999</del> NOW \$799

## NEW! JAREN OUTDOOR SECTIONAL WITH COFFEE TABLE \$999 NOW \$799, OUTDOOR PILLOWS \$35 NOW \$28, ETNE ROUND TRAY\* \$29 **TICARI** COLLECTION

200.00 11 33 31

> Weather resistant and built to last, this collection combines a dark grey resin with a powder-coated aluminum frame for a casual contemporary look that works in any outdoor space.

#### EASY STORAGE WITH FOLDING TABLE AND STACKING CHAIRS

TICARI SQUARE FOLDING TABLE \$199 NOW \$159 TICARI STACKING CHAIR \$139 NOW \$109

\*MORE COLORS AVAILABLE

SECTIONAL \$1,499 NOW \$1,199, END TABLE \$99 NOW \$79

EXPAND YOUR SEATING! USE THIS CHAIR ALONE OR ADD TO THE AURORA SECTIONAL.

ARMLESS CHAIR \$249 NOW \$199

SOFA \$899 NOW \$719, ARM CHAIR \$399 NOW \$319 COFFEE TABLE \$169 NOW \$135

RECTANGULAR DINING TABLE \$569 NOW \$449, DINING CHAIR \$112 NOW \$89

LYNNE LOUNGER\* \$249 NOW \$199, BLACK JAREN ACCENT TABLE \$149 NOW \$119, WHITE FLISA ACCENT TABLE \$149 NOW \$119 \*AVAILABLE IN BLACK/GREY OR WHITE/GREY

DINING CHAIR \$112 NOW \$89

PERUNA LEATHER LEFT CHAISE SECTIONAL\* \$3,799 IRENE COFFEE TABLE \$399, IRENE END TABLE \$299 HYVA BAR CABINET \$799, ARNOR TABLE LAMP \$119 AQUEOUS BLUES WALL ART \$399, KASBAR SPICE RUG \$300-\$800 \*ADDITIONAL SPECIAL ORDER LEATHERS AVAILABLE