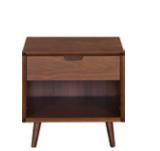

## SCANDINAVIAN DESIGNS ——FURNITURE

Spring + Summer 2019

scandingviandesigns.com

scandinaviandesigns.com

BOLIG QUEEN BED\* \$799, BOLIG NIGHTSTAND \$249 BOLIG HIGH CHEST \$649, RAHOLT STOOL \$149 ANITRA LAMP \$129, VAKRA CERAMIC SCULPTURE \$89 SANTEE RUG \$50-\$1,650 \*ALSO AVAILABLE: TWIN \$699, FULL \$749 EASTERN AND CALIFORNIA KING \$899