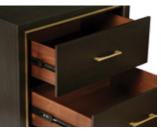

#### **PIECES THAT** WORK FOR YOU

Stow remotes, coasters and other essentials in the large drawer that runs the full width of one side and easily raise the top on the opposite side to use as a workspace or dining surface for two.

#### NEW! **KALLAN** DINING COLLECTION

Keen attention to detail defines the Kallan collection. Modern design is highlighted by rich, warm walnut with decorative brass inlays.

HIDDEN LEAF

SIDEBOARD \$899, VAKRA CERAMIC VASES \$79-\$119 EFLA CERAMIC BOWL \$69