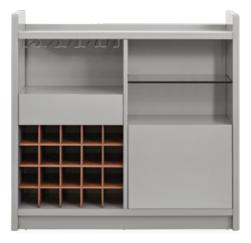

CERAMIC PLATE \$59 ODIN RUG \$300-\$800 \*SHOWN WITH ONE ADDITIONAL ARMLESS CHAIR \$600, AS SHOWN \$4,099

\*\*MORE COLORS AVAILABLE





CONSOLE TABLE \$249

# Mine + DINE

SWIVEL DINING CHAIR!

# RAYNOR DINING CO

71" EXTENSION DINING TABLE \$649, EXTENDS TO 94.5" – SEATS UP TO 10 SWIVEL DINING CHAIR \$199, SIDEBOARD \$899, BOOKCASE \$999 MERAKI TABLE LAMP \$139, JUNNIS LANDSCAPE \$199, BLISSFUL LANDSCAPE PAINTING \$59, ARNES ROUND TRAY \$35, SPIRIT RUG \$50-\$1,800

#### **READY IN AN INSTANT!**

A hidden leaf allows you to quickly and easily expand for additional guests.









to shop our complete Raynor collection.

**EVERYDAY DINING FOR 4-6** 

Entertain the crowd in style with a modern solution for your bar essentials.



SPISE BAR CART \$599



MEIDAN BAR/STORAGE CABINET \$899



HYVA BAR CABINET \$799





#### FORM MEETS FUNCTION Metal shelves and cubbies house all

of your belongings and make a stylish statement at the same time.

| ٦ |  |  |
|---|--|--|



#### A (BRUSH) STROKE OF GENIUS

Our wide selection of art will have you freshening up every room in your home or office.





WINTER RAINBOW ABSTRACT \$549



VICKERY II OIL PAINTING \$399

Visit us online or in-store for our complete collection of wall art and home decor.

TREE RING METAL ART \$149

HEROY 36" BOOKCASE \$699

HEROY 72" BOOKCASE/MEDIA STAND \$599

HEROY 48" BOOKCASE \$899

14



JURA TREE OF LIFE GRAPHIC \$299









ALSO AVAILABLE IN BROWN OR WHITE



BASTIAN COUNTER STOOL \$119 ALSO AVAILABLE IN BROWN OR WHITE





TORREN CHAIR \$149 ALSO AVAILABLE IN BLACK/CHROME

TORREN COUNTER STOOL