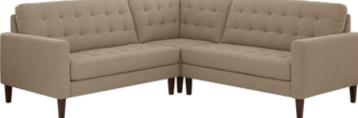

ANDREAS LEATHER CHAIR \$1,499

HERLIG RIGHT FACING SECTIONAL\* \$2,999, BAPTISIA STORAGE COFFEE TABLE \$499, BAPTISIA END TABLE \$299 HALDI BOOKCASE II \$999, ORKA TABLE LAMP \$99, LISE FLOOR LAMP \$299, JOAKIM LEATHER RUG \$1,299, VARIT LANDSCAPE \$349 \*ADDITIONAL SPECIAL ORDER FABRICS AVAILABLE

HERLIG SECTIONAL \$2.999 AVAILABLE IN LEFT OR RIGHT FACING

LIVEON performance fabrics offer inherent durability and longevity with exceptional cleanability.

Easy cleaning means carefree living! No room is off limits when your furniture is upholstered in LIVEON performance fabrics.