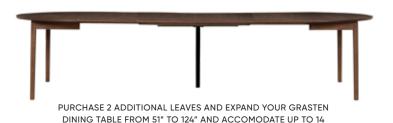

#### NEW! **KALLAN** DINING COLLECTION

Keen attention to detail defines the Kallan collection. Modern design is highlighted by rich, warm walnut with decorative brass inlays.

HIDDEN LEAF

SIDEBOARD \$899, VAKRA CERAMIC VASES \$79-\$119 EFLA CERAMIC BOWL \$69

SOLID WALNUT COUNTER STOOL \$249, VIVEKA LAMP \$99, TUNIS RUG \$300-\$800

BAR CABINET \$999, BREYTA CERAMIC SCULPTURES \$19-\$59

KALLAN LIFT TOP STORAGE COFFEE TABLE \$499