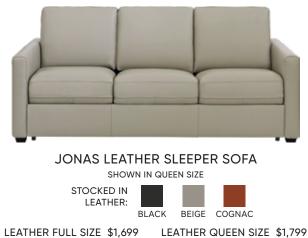

#### **JONAS SLEEPER SOFAS**

Designed to fit with your room size and style, this sleeper transforms from sofa to bed in one easy maneuver.

Pull the strap at the back of the top cushions and the sofa folds in on itself revealing the mattress. No cushion removal necessary!

ADDITIONAL SPECIAL ORDER OPTIONS AVAILABLE

JONAS FABRIC SLEEPER SOFA SHOWN IN FULL SIZE STOCKED IN FABRIC: GREY CHARCOAL