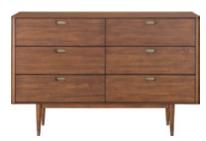

# NEW! **KELBY** BEDROOM COLLECTION

QUEEN BED<sup>®</sup> \$1,399, NIGHTSTAND \$599, HIGH CHEST \$1,499 DOUBLE DRESSER \$1,699, LOGAN CHAIR \$699 SAMUEL TABLE LAMP \$99, PERNILLA LAMP \$99 LEVENDE ABSTRACT \$249, TRAVERSING SPHERES \$229 VAKRA CERAMICS \$29-\$69, BAVIANA RUG \$249-\$499 \*ALSO AVAILABLE: EASTERN AND CALIFORNIA KING \$1,599