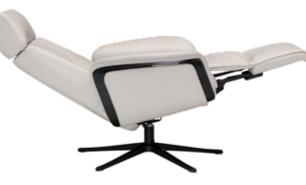

# POWER RECLINING | THE ULTIMATE Comfort

HADSEL LEATHER POWER RECLINER \$2,499

NAMSOS SPECIAL ORDER OPTIONS AVAILABLE

POWER RECLINE + 180 SWIVEL

USB PORT FOR CHARGING

ALSO AVAILABLE IN: GREY

ADJUSTABLE HEADREST, SWIVEL MOTION HIDDEN MECHANISM