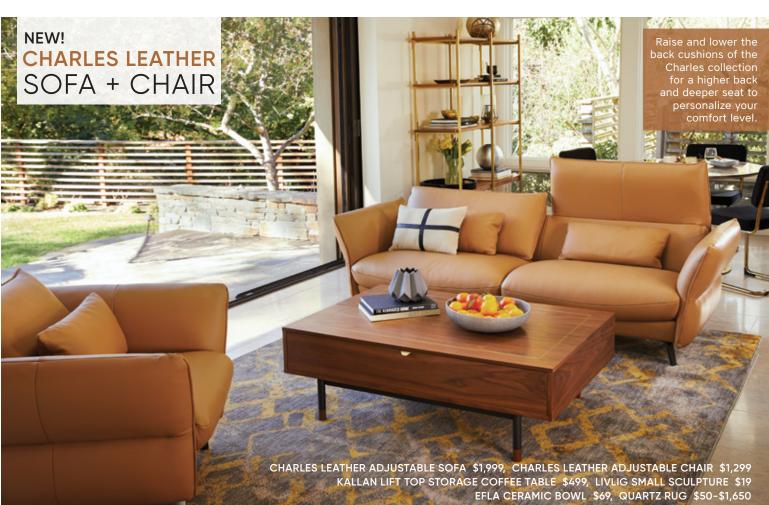

SOLID WALNUT COUNTER STOOL \$249, VIVEKA LAMP \$99, TUNIS RUG \$300-\$800

BAR CABINET \$999, BREYTA CERAMIC SCULPTURES \$19-\$59

KALLAN LIFT TOP STORAGE COFFEE TABLE \$499