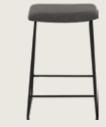

KARSTEN COUNTER STOOL \$179

AMAGI ADJUSTABLE BARSTOOL \$179 ALSO AVAILABLE IN WHITE

ALMA ADJUSTABLE BARSTOOL \$249 ALSO AVAILABLE IN BLACK OR WHITE

ALSO AVAILABLE IN BLACK OR WHITE

16

BASTIAN BARSTOOL \$129 ALSO AVAILABLE IN BROWN OR WHITE