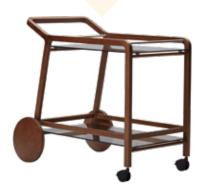

VAL LIFT TABLE\*\* \$229 SKYLDR TABLE LAMP\*\* \$139, DELLE CERAMIC PLATE \$59 ODIN RUG \$300-\$800 \*SHOWN WITH ONE ADDITIONAL ARMLESS CHAIR \$600, AS SHOWN \$4,099

\*\*MORE COLORS AVAILABLE





CONSOLE TABLE \$249

# Mine + DINE

SWIVEL DINING CHAIR!

# RAYNOR DINING CO

71" EXTENSION DINING TABLE \$649, EXTENDS TO 94.5" – SEATS UP TO 10 SWIVEL DINING CHAIR \$199, SIDEBOARD \$899, BOOKCASE \$999 MERAKI TABLE LAMP \$139, JUNNIS LANDSCAPE \$199, BLISSFUL LANDSCAPE PAINTING \$59, ARNES ROUND TRAY \$35, SPIRIT RUG \$50-\$1,800

#### **READY IN AN INSTANT!**

A hidden leaf allows you to quickly and easily expand for additional guests.









to shop our complete Raynor collection.

**EVERYDAY DINING FOR 4-6** 

Entertain the crowd in style with a modern solution for your bar essentials.



SPISE BAR CART \$599



MEIDAN BAR/STORAGE CABINET \$899



HYVA BAR CABINET \$799





#### FORM MEETS FUNCTION Metal shelves and cubbies house all

of your belongings and make a stylish statement at the same time.

| ٦ |  |  |
|---|--|--|



#### A (BRUSH) STROKE OF GENIUS

Our wide selection of art will have you freshening up every room in your home or office.





WINTER RAINBOW ABSTRACT \$549



VICKERY II OIL PAINTING \$399

Visit us online or in-store for our complete collection of wall art and home decor.

TREE RING METAL ART \$149

HEROY 36" BOOKCASE \$699

HEROY 72" BOOKCASE/MEDIA STAND \$599

HEROY 48" BOOKCASE \$899

14



JURA TREE OF LIFE GRAPHIC \$299









ALSO AVAILABLE IN BROWN OR WHITE



BASTIAN COUNTER STOOL \$119 ALSO AVAILABLE IN BROWN OR WHITE





TORREN CHAIR