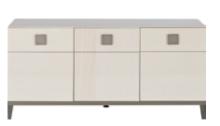

SIDEBOARD \$1,299

CURIO CABINET \$1,499 SPECIAL ORDER

QUEEN BED\* \$1,199, NIGHTSTAND \$449, DOUBLE DRESSER \$999, EILERT LEATHER CHAIR \$499 MORETA TALL TABLE LAMP \$129, ESTELLE RUG \$499-\$749, VITIS RUG \$299-\$599 \*ALSO AVAILABLE: EASTERN AND CALIFORNIA KING \$1,399