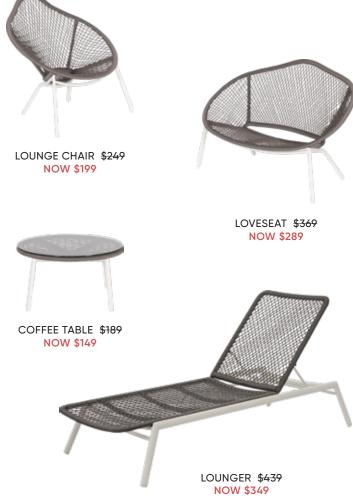

# ALL OUTDOOR NOW 20% OFF

RECTANGULAR DINING TABLE \$599 NOW \$479, DINING CHAIR \$179 NOW \$139

# **INULA** COLLECTION

DINING TABLE \$479 NOW \$379, STACKING CHAIR \$139 NOW \$109, ARNES ROUND TRAY\* \$35 \*MORE COLORS AVAILABLE

NEW! SECTIONAL + TABLE \$<del>999</del> NOW \$799

## NEW! JAREN OUTDOOR SECTIONAL WITH COFFEE TABLE \$999 NOW \$799, OUTDOOR PILLOWS \$35 NOW \$28, ETNE ROUND TRAY\* \$29 **TICARI** COLLECTION

200.00 11 33 31

> Weather resistant and built to last, this collection combines a dark grey resin with a powder-coated aluminum frame for a casual contemporary look that works in any outdoor space.

#### EASY STORAGE WITH FOLDING TABLE AND STACKING CHAIRS

TICARI SQUARE FOLDING TABLE \$199 NOW \$159 TICARI STACKING CHAIR \$139 NOW \$109

\*MORE COLORS AVAILABLE

SECTIONAL \$1,499 NOW \$1,199, END TABLE \$99 NOW \$79

EXPAND YOUR SEATING! USE THIS CHAIR ALONE OR ADD TO THE AURORA SECTIONAL.

ARMLESS CHAIR \$249 NOW \$199

SOFA \$899 NOW \$719, ARM CHAIR \$399 NOW \$319 COFFEE TABLE \$169 NOW \$135

RECTANGULAR DINING TABLE \$569 NOW \$449, DINING CHAIR \$112 NOW \$89

LYNNE LOUNGER\* \$249 NOW \$199, BLACK JAREN ACCENT TABLE \$149 NOW \$119, WHITE FLISA ACCENT TABLE \$149 NOW \$119 \*AVAILABLE IN BLACK/GREY OR WHITE/GREY

DINING CHAIR \$112 NOW \$89

PERUNA LEATHER LEFT CHAISE SECTIONAL\* \$3,799 IRENE COFFEE TABLE \$399, IRENE END TABLE \$299 HYVA BAR CABINET \$799, ARNOR TABLE LAMP \$119 AQUEOUS BLUES WALL ART \$399, KASBAR SPICE RUG \$300-\$800 \*ADDITIONAL SPECIAL ORDER LEATHERS AVAILABLE