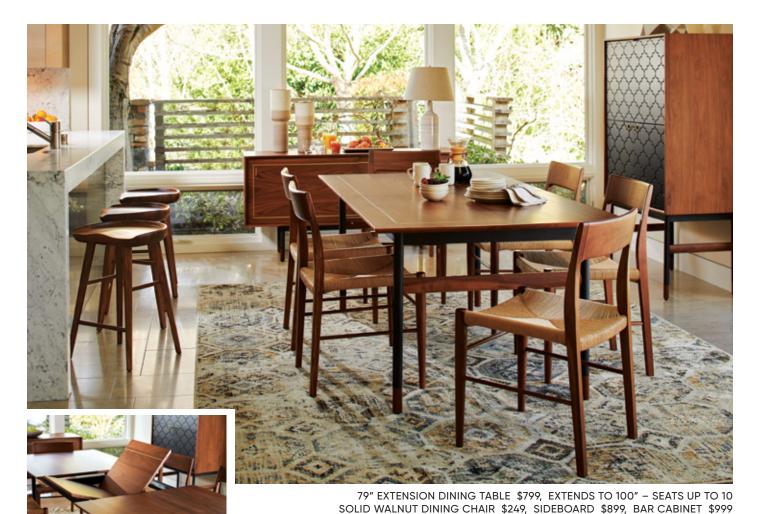

#### NEW! **KALLAN** DINING COLLECTION

Keen attention to detail defines the Kallan collection. Modern design is highlighted by rich, warm walnut with decorative brass inlays.

HIDDEN LEAF

SIDEBOARD \$899, VAKRA CERAMIC VASES \$79-\$119 EFLA CERAMIC BOWL \$69

SOLID WALNUT COUNTER STOOL \$249, VIVEKA LAMP \$99, TUNIS RUG \$300-\$800

BAR CABINET \$999, BREYTA CERAMIC SCULPTURES \$19-\$59

KALLAN LIFT TOP STORAGE COFFEE TABLE \$499