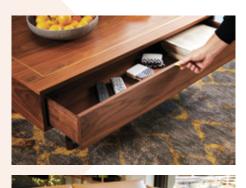

#### **PIECES THAT** WORK FOR YOU

Stow remotes, coasters and other essentials in the large drawer that runs the full width of one side and easily raise the top on the opposite side to use as a workspace or dining surface for two.