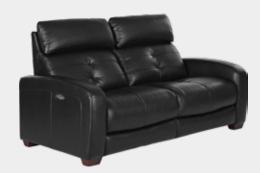

# KOPERVIK POWER RECLINING SECTIONAL

The finest leather upholstery wraps this grand seating solution, making your leisure time feel like a real luxury. Specific features include power switches with USB ports, two power seats with power headrests and a generous corner section. The stationary armless chair can be placed on the right or left side to expand as needed.

YOUR KOPERVIK SECTIONAL IN ANY DIRECTION!

VISIT ROOM IDEAS ONLINE TO SHOP THIS ROOM

KOPERVIK ARMLESS CHAIR \$899

52