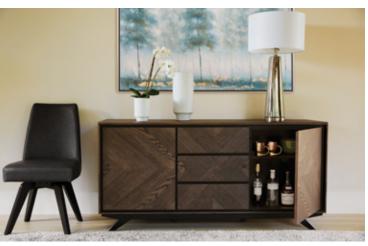

#### NEW! **KALLAN** DINING COLLECTION

Keen attention to detail defines the Kallan collection. Modern design is highlighted by rich, warm walnut with decorative brass inlays.

HIDDEN LEAF

SIDEBOARD \$899, VAKRA CERAMIC VASES \$79-\$119 EFLA CERAMIC BOWL \$69

SOLID WALNUT COUNTER STOOL \$249, VIVEKA LAMP \$99, TUNIS RUG \$300-\$800

BAR CABINET \$999, BREYTA CERAMIC SCULPTURES \$19-\$59

KALLAN LIFT TOP STORAGE COFFEE TABLE \$499