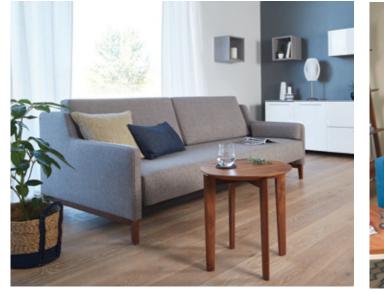

COFFEE TABLE\* \$299 KOPP END TABLE\* \$229, KOPP CONSOLE TABLE\* \$329, MADDALENA FLOOR LAMP \$129 MADDALENA TABLE LAMP \$79, AWAITING EBB TIDE ABSTRACT \$199, CORDOBA RUG \$499-\$749 \*MORE COLORS AVAILABLE

> CHAISE SECTIONAI \$1.199

ISIT ROOM IDEAS ONLINE TO SHOP BY STYLE

# WIDE OPEN SPACES

### NEW! OREGON COLLECTION

Minimalist styling and a modern aesthetic accompany casual comfort and an affordable everyday value.



MODERN MEDIA ASSORTMENT



KOPP MEDIA STAND \$599



CONNER LARGE MEDIA STAND \$599 MORE SIZES AVAILABLE

## DUAL-PURPOSE! SOFA BY DAY, BED BY NIGHT.

Maximizing your space and quickly prepping for guests make a convertible sofa a great choice for small spaces and beyond.

VISIT US ONLINE OR IN-STORE TO SHOP OUR COMPLETE COLLECTION OF CONVERTIBLE AND SLEEPER SOFAS.



MARIT QUEEN CONVERTIBLE SOFA \$1,899

#### **JONAS SLEEPER SOFAS**

Designed to fit with your room size and style, this sleeper transforms from sofa to bed in one easy maneuver.



Pull the strap at the back of the top cushions and the sofa folds in on itself revealing the mattress. No cushion removal necessary!

ADDITIONAL SPECIAL ORDER OPTIONS AVAILABLE





JONAS FABRIC SLEEPER SOFA SHOWN IN FULL SIZE STOCKED IN FABRIC: GREY CHARCOAL







## LAURA COLLECTION

STOCKED IN: GREY TAUPE ADDITIONAL SPECIAL ORDER FABRICS AVAILABLE



OTTOMAN \$299



SOFA \$799



CHAIR \$399







CORNER SECTIONAL \$1,399



**RIGHT CHAISE SECTIONAL \$999** 

30



ANNA CONVERTIBLE SOFA\* \$1,399 OPPNA COFFEE TABLE \$499, TARKKA RUG \$299 \*ALSO AVAILABLE IN GREY





69" EXTENSION DINING TABLE \$799, EX