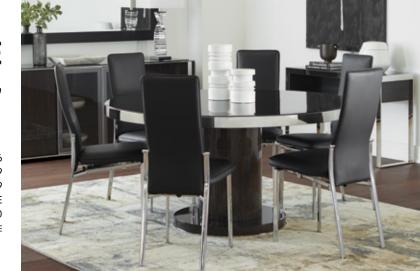

# **MONCHIARO** COLLECTION

Each piece in the Monchiaro collection brings a bold and elegant look to your space. Finished in a glossy, light veneer with a dramatic silhouette, you'll enjoy dining in contemporary style for years to come.

## **EXPAND** YOUR DINING POSSIBILITIES

From intimate dinners to Sunday brunch and family reunions, our selection of extension tables are designed to fit the occasion.

MONCHIARO 81" EXTENSION TABLE \$1,599 EXTENDS UP TO 122" - SEATS UP TO 10 ALSO AVAILABLE: FIXED TOP DINING TABLE \$1,199 SIDEBOARD \$1,299, DINING CHAIR \$349