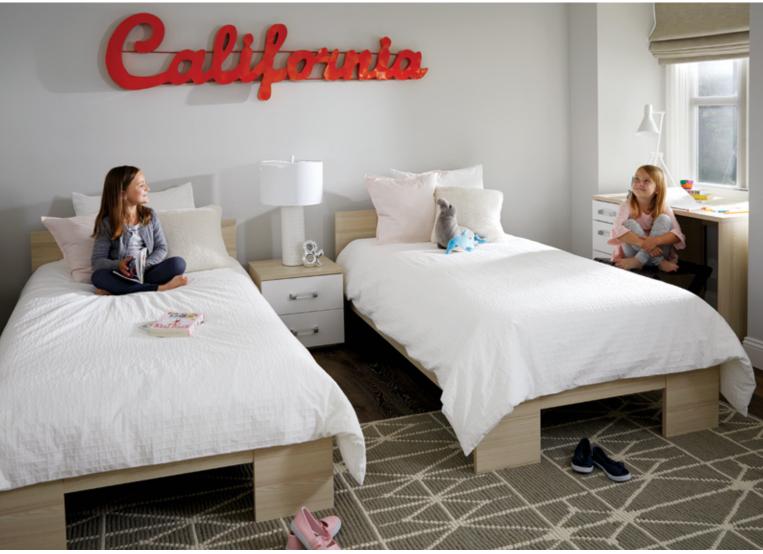

# **BOLIG** COLLECTION

A design so appealing, it delivers modern Scandinavian style for any age.

SHOP EVEN MORE NEW KIDS COLLECTIONS IN-STORE + ONLINE!

TWIN BED\* \$699, NIGHTSTAND \$249, LARGE LEANING BOOKCASE \$599, KENDRA CHAIR \$269 ELFA TABLE LAMP \$129, ELFA FLOOR LAMP \$229, CAREFREE BOTANICAL I & II \$69 EACH, CALLIOPE RUG \$300-\$800 \*ALSO AVAILABLE: FULL \$749, QUEEN \$799, EASTERN AND CALIFORNIA KING \$899

KENDRA CHAIR \$269