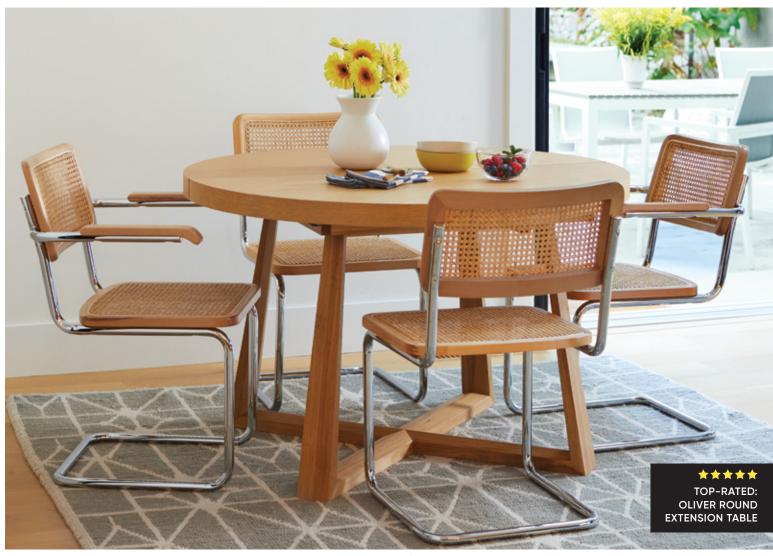

# **OLIVER ROUND EXTENSION DINING TABLE**

Self storing leaves easily pull out to expand your table.

OLIVER 47" ROUND EXTENSION DINING TABLE \$899, EXTENDS TO 63" – SEATS UP TO 6 BENDT DINING CHAIR \$99, BENDT DINING ARM CHAIR \$119, OLLA RUG \$599-\$849

#### OLIVER 47" ROUND EXTENSION DINING TABLE \$899 EXTENDS TO 63" - SEATS UP TO 6

AVAILABLE IN: