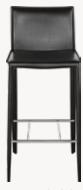

KARSTEN COUNTER STOOL \$179

AMAGI ADJUSTABLE BARSTOOL \$179 ALSO AVAILABLE IN WHITE

ALMA ADJUSTABLE BARSTOOL \$249 ALSO AVAILABLE IN BLACK OR WHITE

ALSO AVAILABLE IN BLACK OR WHITE

16

BASTIAN BARSTOOL \$129 ALSO AVAILABLE IN BROWN OR WHITE