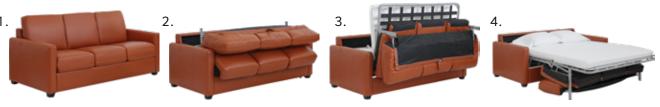

## DUAL-PURPOSE! SOFA BY DAY, BED BY NIGHT.

Maximizing your space and quickly prepping for guests make a convertible sofa a great choice for small spaces and beyond.

VISIT US ONLINE OR IN-STORE TO SHOP OUR COMPLETE COLLECTION OF CONVERTIBLE AND SLEEPER SOFAS.

#### **JONAS SLEEPER SOFAS**

Designed to fit with your room size and style, this sleeper transforms from sofa to bed in one easy maneuver.

Pull the strap at the back of the top cushions and the sofa folds in on itself revealing the mattress. No cushion removal necessary!

ADDITIONAL SPECIAL ORDER OPTIONS AVAILABLE

JONAS FABRIC SLEEPER SOFA SHOWN IN FULL SIZE STOCKED IN FABRIC: GREY CHARCOAL