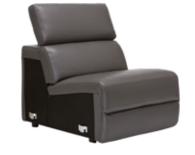

#### EXPAND YOUR SEATING

Modular components, sold separately, easily allow you to expand your Lewen sectional to fit your unique space.

LEWEN STATIONARY ARMLESS CHAIR \$600 ADDITIONAL SPECIAL ORDER LEATHERS AVAILABLE

LEWEN POWER RECLINING ARMLESS CHAIR \$900 ADDITIONAL SPECIAL ORDER LEATHERS AVAILABLE MORE IN THE RAYNOR COLLECTION

END TABLE \$139

MEDIA STAND \$599

10

NEW! LEWEN LEATHER POWER RECLINING SECTIONAL\* \$3,499 RAYNOR COFFEE TABLE \$249, RAYNOR NEST OF TABLES \$199 ROST SWIVEL CHAIR\*\* \$599, AMLI OVAL LIFT TABLE\*\* \$229 SKYLDR TABLE LAMP\*\* \$139, DELLE CERAMIC PLATE \$59 ODIN RUG \$300-\$800 \*SHOWN WITH ONE ADDITIONAL ARMLESS CHAIR \$600, AS SHOWN \$4,099