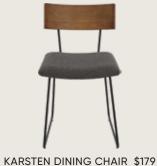

# KARSTEN COLLECTION

Displaying an overall rustic industrial style, Karsten combines a mix of materials with powder-coated metal frames and solid American poplar construction with "live-edge" tops.

> Visit us online or in-store to shop our complete Karsten collection.

#### DINING WITH KARSTEN

79" DINING TABLE \$699 – SEATS UP TO 8 DINING CHAIR \$179, LEON LEATHER BARSTOOL \$99, DROBAK RUG \$199-\$299