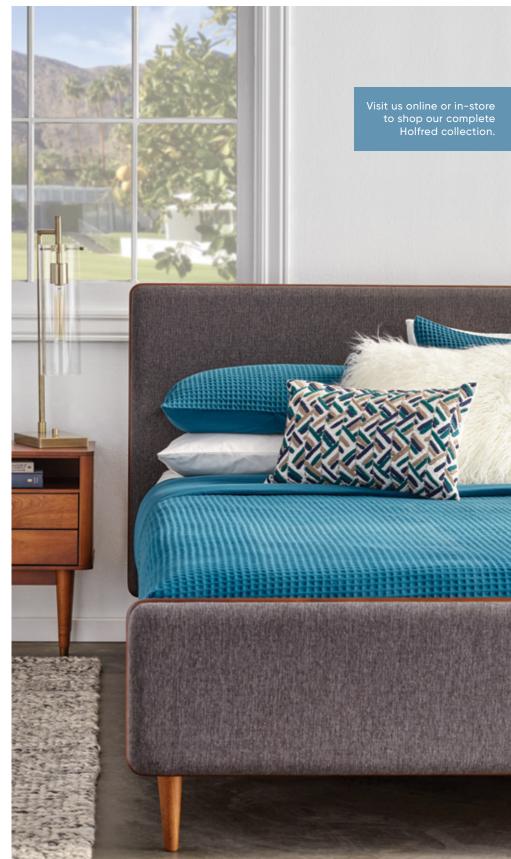

## HOLFRED COLLECTION

The mid-century modern aesthetic of this collection embraces clean lines and attention to detail with its warm wood tones, smooth grain surface, rounded edges and brass capped feet.

QUEEN BED \$799, NIGHTSTAND \$229, STORM TABLE LAMP \$129, CORDOBA RUG \$499-\$749