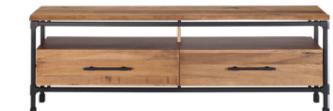

#### NEW! **KALLAN** DINING COLLECTION

Keen attention to detail defines the Kallan collection. Modern design is highlighted by rich, warm walnut with decorative brass inlays.

HIDDEN LEAF

SIDEBOARD \$899, VAKRA CERAMIC VASES \$79-\$119 EFLA CERAMIC BOWL \$69

SOLID WALNUT COUNTER STOOL \$249, VIVEKA LAMP \$99, TUNIS RUG \$300-\$800

BAR CABINET \$999, BREYTA CERAMIC SCULPTURES \$19-\$59

KALLAN LIFT TOP STORAGE COFFEE TABLE \$499