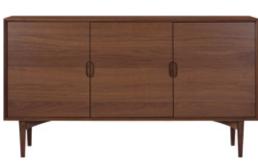

#### NEW! **KALLAN** DINING COLLECTION

Keen attention to detail defines the Kallan collection. Modern design is highlighted by rich, warm walnut with decorative brass inlays.

HIDDEN LEAF

SIDEBOARD \$899, VAKRA CERAMIC VASES \$79-\$119 EFLA CERAMIC BOWL \$69

SOLID WALNUT COUNTER STOOL \$249, VIVEKA LAMP \$99, TUNIS RUG \$300-\$800

BAR CABINET \$999, BREYTA CERAMIC SCULPTURES \$19-\$59

KALLAN LIFT TOP STORAGE COFFEE TABLE \$499