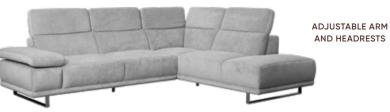

# **LEWEN** POWER RECLINING SECTIONAL

66-66

LEWEN INCLUDES POWER SWITCHES, USB PORTS + 2 POWER RECLINING SEATS WITH POWER HEADRESTS

#### EXPAND YOUR SEATING

Modular components, sold separately, easily allow you to expand your Lewen sectional to fit your unique space.

LEWEN STATIONARY ARMLESS CHAIR \$600 ADDITIONAL SPECIAL ORDER LEATHERS AVAILABLE

LEWEN POWER RECLINING ARMLESS CHAIR \$900 ADDITIONAL SPECIAL ORDER LEATHERS AVAILABLE MORE IN THE RAYNOR COLLECTION

END TABLE \$139

MEDIA STAND \$599

10

NEW! LEWEN LEATHER POWER RECLINING SECTIONAL\* \$3,499 RAYNOR COFFEE TABLE \$249, RAYNOR NEST OF TABLES \$199 ROST SWIVEL CHAIR\*\* \$599, AMLI OVAL LIFT TABLE\*\* \$229 SKYLDR TABLE LAMP\*\* \$139, DELLE CERAMIC PLATE \$59 ODIN RUG \$300-\$800 \*SHOWN WITH ONE ADDITIONAL ARMLESS CHAIR \$600, AS SHOWN \$4,099