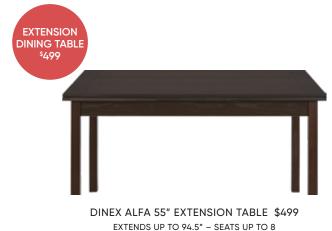

LEATHERS AVAILABLE



51" EXTENSION DINING TABLE\* \$1,799, EXTENDS TO 90.6" - SEATS UP TO 10 HERNING DINING CHAIR \$379, SIDEBOARD \$1,699 CURIO CABINET \$1,799, LUDDE TABLE LAMP \$99 COMPOSE RUG \$200-\$1,450 \*2 ADDITIONAL SPECIAL ORDER LEAVES \$349 EXTENDS TO 124" - SEATS UP TO 14



#### EXPANDS WITH YOUR GUEST LIST



## **EXPAND** YOUR DINING POSSIBILITIES

From intimate dinners to Sunday brunch and family reunions, our selection of extension tables are designed to fit the occasion.



MONCHIARO 81" EXTENSION TABLE \$1,599 EXTENDS UP TO 122" - SEATS UP TO 10 ALSO AVAILABLE: FIXED TOP DINING TABLE \$1,199 SIDEBOARD \$1,299, DINING CHAIR \$349



RANDERS 69" EXTENSION TABLE \$1,499 EXTENDS UP TO 108" - SEATS UP TO 12 ALSO AVAILABLE: SIDEBOARD \$1,499 SPECIAL ORDER OPTIONS AVAILABLE



ALSO AVAILABLE IN CHERRY OR WALNUT

Visit us online or in-store to shop our complete selection extension dining tables.



MONDIANA 77" EXTENSION TABLE \$1,699 EXTENDS UP TO 98.5" - SEATS UP TO 10 ALSO AVAILABLE: SIDEBOARD \$1,899 DINING CHAIRS \$329-\$349



SUNDBY 80.7" EXTENSION TABLE \$2,699 EXTENDS UP TO 142" - SEATS UP TO 12 ALSO AVAILABLE: 4-DOOR CABINET \$1,999, SIDEBOARD \$2,299, DINING CHAIR \$449 3 ADDITIONAL LEAVES \$499, EXTENDS UP TO 203.5" - SEATS UP TO 20 SPECIAL ORDER OPTIONS AVAILABLE



RAGNAR 74" EXTENSION TABLE \$1,899 EXTENDS UP TO 106" - SEATS UP TO 10

# KOPERVIK POWER RECLINING SECTIONAL

The finest leather upholstery wraps this grand seating solution, making your leisure time feel like a real luxury. Specific features include power switches with USB ports, two p