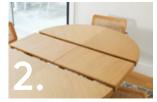

# **OLIVER ROUND EXTENSION DINING TABLE**

Self storing leaves easily pull out to expand your table.

OLIVER 47" ROUND EXTENSION DINING TABLE \$899, EXTENDS TO 63" – SEATS UP TO 6 BENDT DINING CHAIR \$99, BENDT DINING ARM CHAIR \$119, OLLA RUG \$599-\$849

#### OLIVER 47" ROUND EXTENSION DINING TABLE \$899 EXTENDS TO 63" - SEATS UP TO 6

AVAILABLE IN: