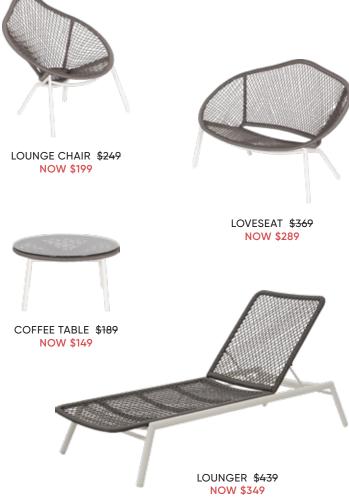

# ALL OUTDOOR NOW 20% OFF

RECTANGULAR DINING TABLE \$599 NOW \$479, DINING CHAIR \$179 NOW \$139

# **INULA** COLLECTION

DINING TABLE \$479 NOW \$379, STACKING CHAIR \$139 NOW \$109, ARNES ROUND TRAY\* \$35 \*MORE COLORS AVAILABLE

NEW! SECTIONAL + TABLE \$<del>999</del> NOW \$799

## NEW! JAREN OUTDOOR SECTIONAL WITH COFFEE TABLE \$999 NOW \$799, OUTDOOR PILLOWS \$35 NOW \$28, ETNE ROUND TRAY\* \$29 **TICARI** COLLECTION

200.00 11 33 31

> Weather resistant and built to last, this collection combines a dark grey resin with a powder-coated aluminum frame for a casual contemporary look that works in any outdoor space.

#### EASY STORAGE WITH FOLDING TABLE AND STACKING CHAIRS

TICARI SQUARE FOLDING TABLE \$199 NOW \$159 TICARI STACKING CHAIR \$139 NOW \$109

\*MORE COLORS AVAILABLE

SECTIONAL \$1,499 NOW \$1,199, END TABLE \$99 NOW \$79

EXPAND YOUR SEATING! USE THIS CHAIR ALONE OR ADD TO THE AURORA SECTIONAL.

ARMLESS CHAIR \$249 NOW \$199

SOFA \$899 NOW \$719, ARM CHAIR \$399 NOW \$319 COFFEE TABLE \$169 NOW \$135

RECTANGULAR DINING TABLE \$569 NOW \$449, DINING CHAIR \$112 NOW \$89

LYNNE LOUNGER\* \$249 NOW \$199, BLACK JAREN ACCENT TABLE \$149 NOW \$119, WHITE FLISA ACCENT TABLE \$149 NOW \$119 \*AVAILABLE IN BLACK/GREY OR WHITE/GREY

DINING CHAIR \$112 NOW \$89

PERUNA LEATHER LEFT CHAISE SECTIONAL\* \$3,799 IRENE COFFEE TABLE \$399, IRENE END TABLE \$299 HYVA BAR CABINET \$799, ARNOR TABLE LAMP \$119 AQUEOUS BLUES WALL ART \$399, KASBAR SPICE RUG \$300-\$800 \*ADDITIONAL SPECIAL ORDER LEATHERS AVAILABLE