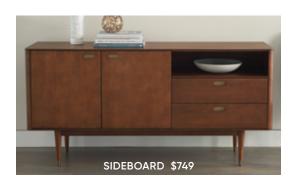

#### NEW! **KALLAN** DINING COLLECTION

Keen attention to detail defines the Kallan collection. Modern design is highlighted by rich, warm walnut with decorative brass inlays.

HIDDEN LEAF

SIDEBOARD \$899, VAKRA CERAMIC VASES \$79-\$119 EFLA CERAMIC BOWL \$69

SOLID WALNUT COUNTER STOOL \$249, VIVEKA LAMP \$99, TUNIS RUG \$300-\$800

BAR CABINET \$999, BREYTA CERAMIC SCULPTURES \$19-\$59

KALLAN LIFT TOP STORAGE COFFEE TABLE \$499