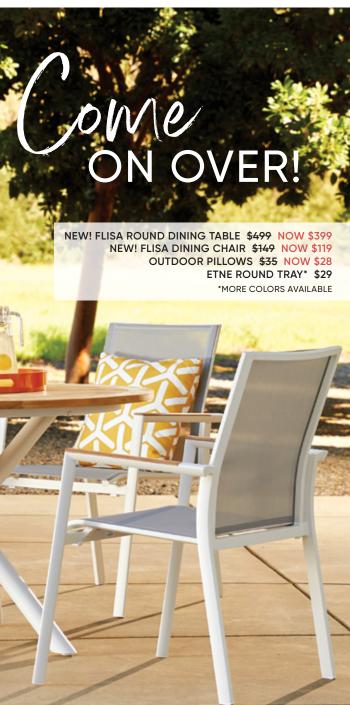

#### **DINE WITH DEILIG**

DEILIG MARBLE TOP DINING TABLE\* \$699, STINA DINING CHAIR\* \$119 KALLAN BOOKCASE \$799, JANNIK VASES \$14-\$29, QUARTZ RUG \$50-\$1,650 \*MORE COLORS AVAILABLE