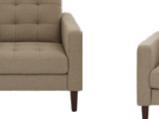

## NEW! MALCOLM LEATHER SECTIONAL

Low-slung and lounge-worthy, this versatile modular sectional pairs the best aniline leather with extremely comfortable feather-blend seats and back. The sumptuous leather, found on all sides and surfaces, boasts an unparalleled richness and depth for a high-end look and feel at a great value.

MALCOLM LEATHER SECTIONAL \$6,999 KARSTEN COFFEE TABLE \$599, MAEDOC SWIVEL CHAIR\* \$599 KARSTEN CONSOLE TABLE \$399, AERLIG FLOOR LAMP \$279 VIVEKA LAMP \$99, VILJA LARGE CEREAMIC PLATE \$39 SOLFRID LEATHER RUG \$1,299 \*MORE COLORS AVAILABLE