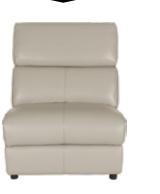

#### EXPAND YOUR SEATING

Modular components, sold separately, easily allow you to expand your Lewen sectional to fit your unique space.

LEWEN STATIONARY ARMLESS CHAIR \$600 ADDITIONAL SPECIAL ORDER LEATHERS AVAILABLE

LEWEN POWER RECLINING ARMLESS CHAIR \$900 ADDITIONAL SPECIAL ORDER LEATHERS AVAILABLE MORE IN THE RAYNOR COLLECTION

END TABLE \$139

MEDIA STAND \$599

10

NEW! LEWEN LEATHER POWER RECLINING SECTIONAL\* \$3,499 RAYNOR COFFEE TABLE \$249, RAYNOR NEST OF TABLES \$199 ROST SWIVEL CHAIR\*\* \$599, AMLI OVAL LIFT TABLE\*\* \$229 SKYLDR TABLE LAMP\*\* \$139, DELLE CERAMIC PLATE \$59 ODIN RUG \$300-\$800 \*SHOWN WITH ONE ADDITIONAL ARMLESS CHAIR \$600, AS SHOWN \$4,099