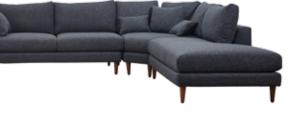

## NEW! MALCOLM LEATHER SECTIONAL

Low-slung and lounge-worthy, this versatile modular sectional pairs the best aniline leather with extremely comfortable feather-blend seats and back. The sumptuous leather, found on all sides and surfaces, boasts an unparalleled richness and depth for a high-end look and feel at a great value.

MALCOLM LEATHER SECTIONAL \$6,999 KARSTEN COFFEE TABLE \$599, MAEDOC SWIVEL CHAIR\* \$599 KARSTEN CONSOLE TABLE \$399, AERLIG FLOOR LAMP \$279 VIVEKA LAMP \$99, VILJA LARGE CEREAMIC PLATE \$39 SOLFRID LEATHER RUG \$1,299 \*MORE COLORS AVAILABLE