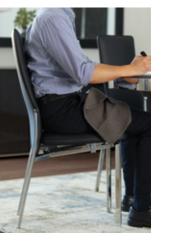

# POWER RECLINING | THE ULTIMATE Comfort

HADSEL LEATHER POWER RECLINER \$2,499

NAMSOS SPECIAL ORDER OPTIONS AVAILABLE

POWER RECLINE + 180 SWIVEL

USB PORT FOR CHARGING

ALSO AVAILABLE IN: GREY

ADJUSTABLE HEADREST, SWIVEL MOTION HIDDEN MECHANISM