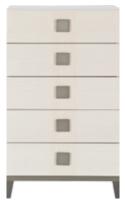

## SCANDINAVIAN DESIGNS ——FURNITURE

Spring + Summer 2019

scandingviandesigns.com

scandinaviandesigns.com

BOLIG QUEEN BED\* \$799, BOLIG NIGHTSTAND \$249 BOLIG HIGH CHEST \$649, RAHOLT STOOL \$149 ANITRA LAMP \$129, VAKRA CERAMIC SCULPTURE \$89 SANTEE RUG \$50-\$1,650 \*ALSO AVAILABLE: TWIN \$699, FULL \$749 EASTERN AND CALIFORNIA KING \$899

\*\*\*\* TOP RATED: BOLIG BED

to shop our complete Bolig collection.

you make it home.