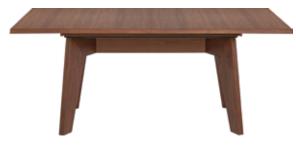

,199



PERUNA LEATHER SOFA \$1,999



ANDREAS LEATHER SECTIONAL \$5,499 ALSO AVAILABLE: SOFA \$2,699, CHAIR \$1,499 ADDITIONAL SPECIAL ORDER LEATHERS AVAILABLE



51" EXTENSION DINING TABLE\* \$1,799, EXTENDS TO 90.6" - SEATS UP TO 10 HERNING DINING CHAIR \$379, SIDEBOARD \$1,699 CURIO CABINET \$1,799, LUDDE TABLE LAMP \$99 COMPOSE RUG \$200-\$1,450 \*2 ADDITIONAL SPECIAL ORDER LEAVES \$349 EXTENDS TO 124" - SEATS UP TO 14



#### EXPANDS WITH YOUR GUEST LIST



## **EXPAND** YOUR DINING POSSIBILITIES

From intimate dinners to Sunday brunch and family reunions, our selection of extension tables are designed to fit the occasion.



MONCHIARO 81" EXTENSION TABLE \$1,599 EXTENDS UP TO 122" - SEATS UP TO 10 ALSO AVAILABLE: FIXED TOP DINING TABLE \$1,199 SIDEBOARD \$1,299, DINING CHAIR \$349



RANDERS 69" EXTENSION TABLE \$1,499 EXTENDS UP TO 108" - SEATS UP TO 12 ALSO AVAILABLE: SIDEBOARD \$1,499 SPECIAL ORDER OPTIONS AVAILABLE



ALSO AVAILABLE IN CHERRY OR WALNUT

Visit us online or in-store to shop our complete selection extension dining tables.



MONDIANA 77" EXTENSION TABLE \$1,699 EXTENDS UP TO 98.5" - SEATS UP TO 10 ALSO AVAILABLE: SIDEBOARD \$1,899 DINING CHAIRS \$329-\$349



SUNDBY 80.7" EXTENSION TABLE \$2,699 EXTENDS UP TO 142" - SEATS UP TO 12 ALSO AVAILABLE: 4-DOOR CABINET \$1,999, SIDEBOARD \$2,299, DINING CHAIR \$449 3 ADDITIONAL LEAVES \$499, EXTENDS UP TO 203.5" - SEATS UP TO 20 SPECIAL ORDER OPTIONS AVAILABLE



RAGNAR 74" EXTENSION TABLE \$1,899 EXTENDS UP TO 106" - SEATS UP TO 10

# KOPERVIK POWER RECLINING SECTIONAL

The finest leather upholstery wraps