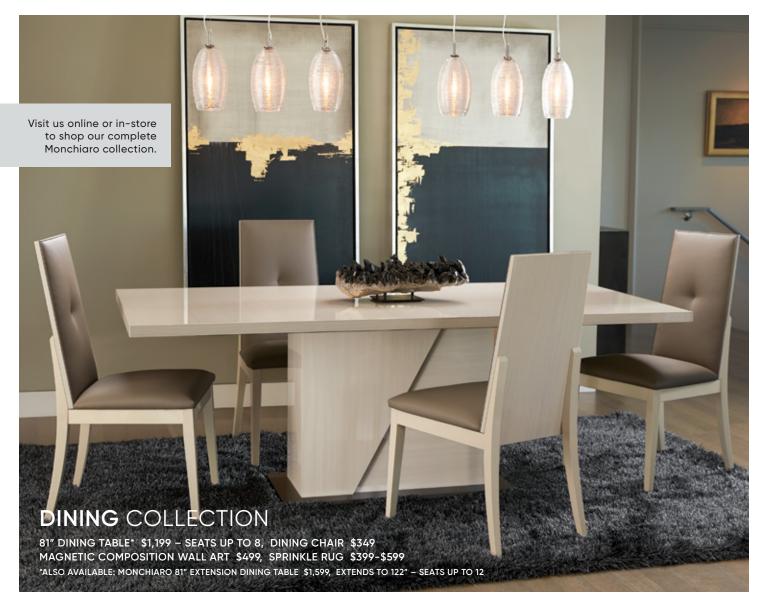

## **EXPAND** YOUR DINING POSSIBILITIES

From intimate dinners to Sunday brunch and family reunions, our selection of extension tables are designed to fit the occasion.

MONCHIARO 81" EXTENSION TABLE \$1,599 EXTENDS UP TO 122" - SEATS UP TO 10 ALSO AVAILABLE: FIXED TOP DINING TABLE \$1,199 SIDEBOARD \$1,299, DINING CHAIR \$349