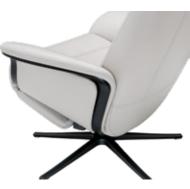

# POWER RECLINING | THE ULTIMATE Comfort

HADSEL LEATHER POWER RECLINER \$2,499

NAMSOS SPECIAL ORDER OPTIONS AVAILABLE

POWER RECLINE + 180 SWIVEL

USB PORT FOR CHARGING

ALSO AVAILABLE IN: GREY

ADJUSTABLE HEADREST, SWIVEL MOTION HIDDEN MECHANISM

UPHOLSTERED IN LUXURIOUS LEATHER WITH A STREAMLINED CONTEMPORARY LOOK

NAMSOS LEATHER POWER RECLINER \$1,699