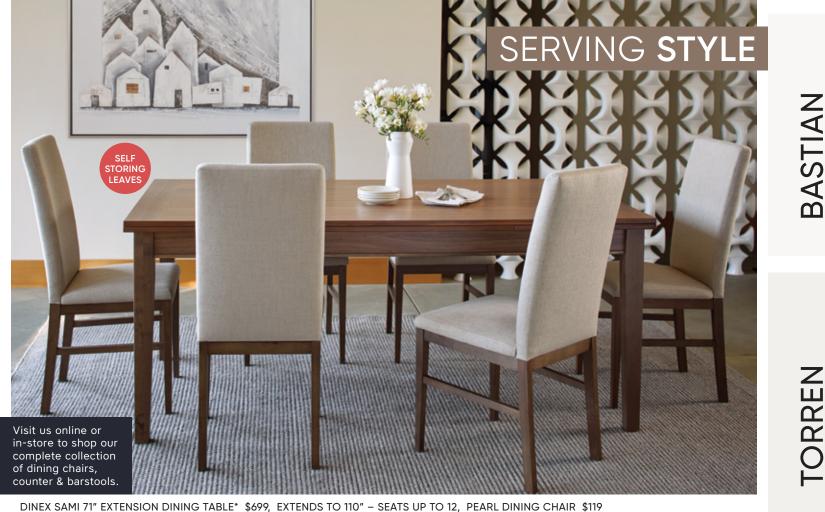

#### **DINE WITH DEILIG**

DEILIG MARBLE TOP DINING TABLE\* \$699, STINA DINING CHAIR\* \$119 KALLAN BOOKCASE \$799, JANNIK VASES \$14-\$29, QUARTZ RUG \$50-\$1,650 \*MORE COLORS AVAILABLE

# RAYNOR DINING CO

71" EXTENSION DINING TABLE \$649, EXTENDS TO 94.5" – SEATS UP TO 10 SWIVEL DINING CHAIR \$199, SIDEBOARD \$899, BOOKCASE \$999 MERAKI TABLE LAMP \$139, JUNNIS LANDSCAPE \$199, BLISSFUL LANDSCAPE PAINTING \$59, ARNES ROUND TRAY \$35, SPIRIT RUG \$50-\$1,800