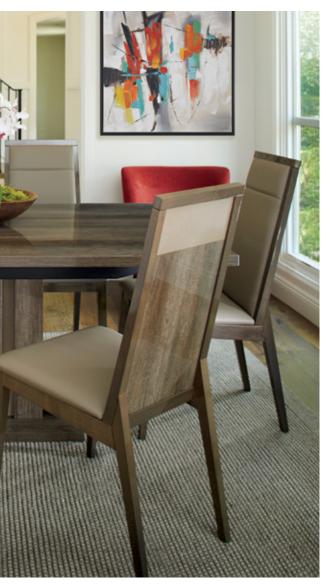

#### **DINE WITH DEILIG**

DEILIG MARBLE TOP DINING TABLE\* \$699, STINA DINING CHAIR\* \$119 KALLAN BOOKCASE \$799, JANNIK VASES \$14-\$29, QUARTZ RUG \$50-\$1,650 \*MORE COLORS AVAILABLE

#### LEAN BACK, RELAX FOR A WHILE.

Let the conversation linger with the addition of the Lykke dining chair. Its unique design provides padded comfort and adjustable tension to allow the backrest to recline, perfect for creating a more comfortable dining experience.

LYKKE DINING CHAIR \$249 ALSO AVAILABLE IN WHITE