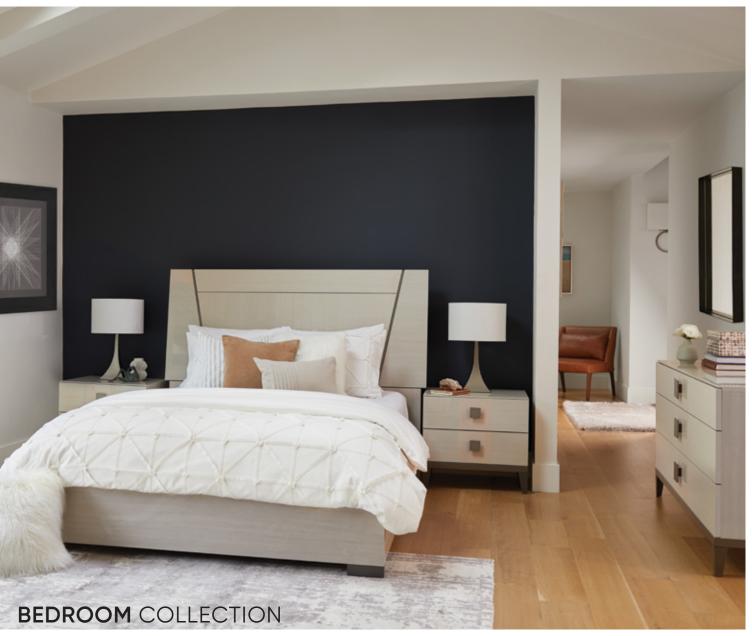

## SCANDINAVIAN DESIGNS ——FURNITURE

Spring + Summer 2019

scandingviandesigns.com

scandinaviandesigns.com

BOLIG QUEEN BED\* \$799, BOLIG NIGHTSTAND \$249 BOLIG HIGH CHEST \$649, RAHOLT STOOL \$149 ANITRA LAMP \$129, VAKRA CERAMIC SCULPTURE \$89 SANTEE RUG \$50-\$1,650 \*ALSO AVAILABLE: TWIN \$699, FULL \$749 EASTERN AND CALIFORNIA KING \$899

\*\*\*\* TOP RATED: BOLIG BED

to shop our complete Bolig collection.

you make it home.