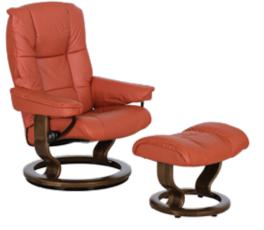

SIDEBOARD \$1,899

DINING TABLE ROUND \$999

CONSOLE TABLE \$449

79" MEDIA STAND \$599

GLENN STOCKED IN: LIGHT BROWN LEATHER / WOVEN BRICK FABRIC

STRESSLESS® WING RECLINER & OTTOMAN WITH SIGNATURE BASE FROM \$2,795, ANSELM RUG \$299-\$399

STRESSLESS® MAYFAIR RECLINER & OTTOMAN FROM \$2,495

STRESSLESS® SUNRISE LEG COMFORT RECLINER FROM \$2,795

\*SPECIAL ORDER OPTIONS AVAILABLE

STRESSLESS® ADMIRAL RECLINER & OTTOMAN WITH SIGNATURE BASE FROM \$2,995 SALE \$2,395 MORE COLORS AVAILABLE