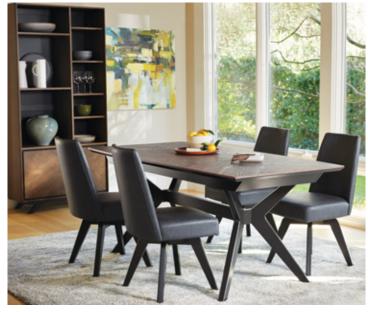

#### **DINE WITH DEILIG**

DEILIG MARBLE TOP DINING TABLE\* \$699, STINA DINING CHAIR\* \$119 KALLAN BOOKCASE \$799, JANNIK VASES \$14-\$29, QUARTZ RUG \$50-\$1,650 \*MORE COLORS AVAILABLE

#### **PIECES THAT** WORK FOR YOU

Stow remotes, coasters and other essentials in the large drawer that runs the full width of one side and easily raise the top on the opposite side to use as a workspace or dining surface for two.