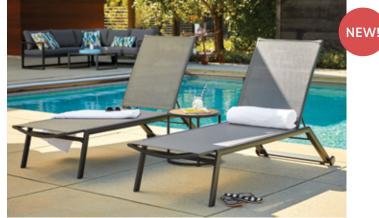

## NEW! JAREN OUTDOOR SECTIONAL WITH COFFEE TABLE \$999 NOW \$799, OUTDOOR PILLOWS \$35 NOW \$28, ETNE ROUND TRAY\* \$29 **TICARI** COLLECTION

200.00 11 33 31

> Weather resistant and built to last, this collection combines a dark grey resin with a powder-coated aluminum frame for a casual contemporary look that works in any outdoor space.

#### EASY STORAGE WITH FOLDING TABLE AND STACKING CHAIRS

TICARI SQUARE FOLDING TABLE \$199 NOW \$159 TICARI STACKING CHAIR \$139 NOW \$109

\*MORE COLORS AVAILABLE

SECTIONAL \$1,499 NOW \$1,199, END TABLE \$99 NOW \$79