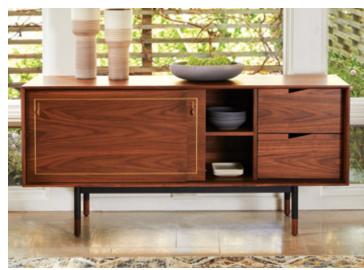

#### NEW! **KALLAN** DINING COLLECTION

Keen attention to detail defines the Kallan collection. Modern design is highlighted by rich, warm walnut with decorative brass inlays.

HIDDEN LEAF

SIDEBOARD \$899, VAKRA CERAMIC VASES \$79-\$119 EFLA CERAMIC BOWL \$69

SOLID WALNUT COUNTER STOOL \$249, VIVEKA LAMP \$99, TUNIS RUG \$300-\$800

BAR CABINET \$999, BREYTA CERAMIC SCULPTURES \$19-\$59

KALLAN LIFT TOP STORAGE COFFEE TABLE \$499