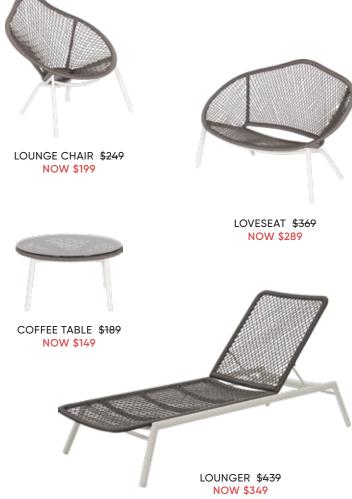

# ALL OUTDOOR NOW 20% OFF

RECTANGULAR DINING TABLE \$599 NOW \$479, DINING CHAIR \$179 NOW \$139

# **INULA** COLLECTION

DINING TABLE \$479 NOW \$379, STACKING CHAIR \$139 NOW \$109, ARNES ROUND TRAY\* \$35 \*MORE COLORS AVAILABLE

NEW! SECTIONAL + TABLE \$<del>999</del> NOW \$799

## NEW! JAREN OUTDOOR SECTIONAL WITH COFFEE TABLE \$999 NOW \$799, OUTDOOR PILLOWS \$35 NOW \$28, ETNE ROUND TRAY\* \$29 **TICARI** COLLECTION

200.00 11 33 31

> Weather resistant and built to last, this collection combines a dark grey resin with a powder-coated aluminum frame for a casual contemporary look that works in any outdoor space.

#### EASY STORAGE WITH FOLDING TABLE AND STACKING CHAIRS

TICARI SQUARE FOLDING TABLE \$199 NOW \$159 TICARI STACKING CHAIR \$139 NOW \$109

\*MORE COLORS AVAILABLE

SECTIONAL \$1,499 NOW \$1,199, END TABLE \$99 NOW \$79

EXPAND YOUR SEATING! USE THIS CHAIR ALONE OR ADD TO THE AURORA SECTIONAL.

ARMLESS CHAIR \$249 NOW \$199

SOFA \$899 NOW \$719, ARM CHAIR \$399 NOW \$319 COFFEE TABLE \$169 NOW \$135

RECTANGULAR DINING TABLE \$569 NOW \$449, DINING CHAIR \$112 NOW \$89

LYNNE LOUNGER\* \$249 NOW \$199, BLACK JAREN ACCENT TABLE \$149 NOW \$119, WHITE FLISA ACCENT TABLE \$149 NOW \$119 \*AVAILABLE IN BLACK/GREY OR WHITE/GREY

DINING CHAIR \$112 NOW \$89

PERUNA LEATHER LEFT CHAISE SECTIONAL\* \$3,799 IRENE COFFEE TABLE \$399, IRENE END TABLE \$299 HYVA BAR CABINET \$799, ARNOR TABLE LAMP \$119 AQUEOUS BLUES WALL ART \$399, KASBAR SPICE RUG \$300-\$800 \*ADDITIONAL SPECIAL ORDER LEATHERS AVAILABLE