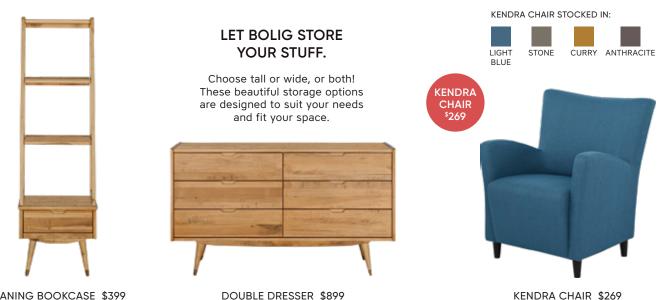

# **BOLIG** COLLECTION

A design so appealing, it delivers modern Scandinavian style for any age.

SHOP EVEN MORE NEW KIDS COLLECTIONS IN-STORE + ONLINE!

TWIN BED\* \$699, NIGHTSTAND \$249, LARGE LEANING BOOKCASE \$599, KENDRA CHAIR \$269 ELFA TABLE LAMP \$129, ELFA FLOOR LAMP \$229, CAREFREE BOTANICAL I & II \$69 EACH, CALLIOPE RUG \$300-\$800 \*ALSO AVAILABLE: FULL \$749, QUEEN \$799, EASTERN AND CALIFORNIA KING \$899

KENDRA CHAIR \$269