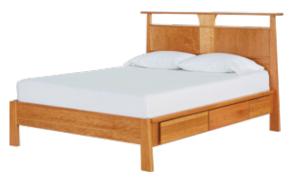

# STORAGE BEDS

Maximize your existing space without compromising on attractive design with one of our storage beds.

KARSTEN QUEEN STORAGE BED \$899 ALSO AVAILABLE: EASTERN AND CALIFORNIA KING \$999

QUEEN STORAGE BED\* \$799, NIGHTSTAND \$229, HIGH CHEST \$599, MADDALENA TABLE LAMP \$79, VITIS RUG \$299-\$599 \*ALSO AVAILABLE: EASTERN AND CALIFORNIA KING \$899