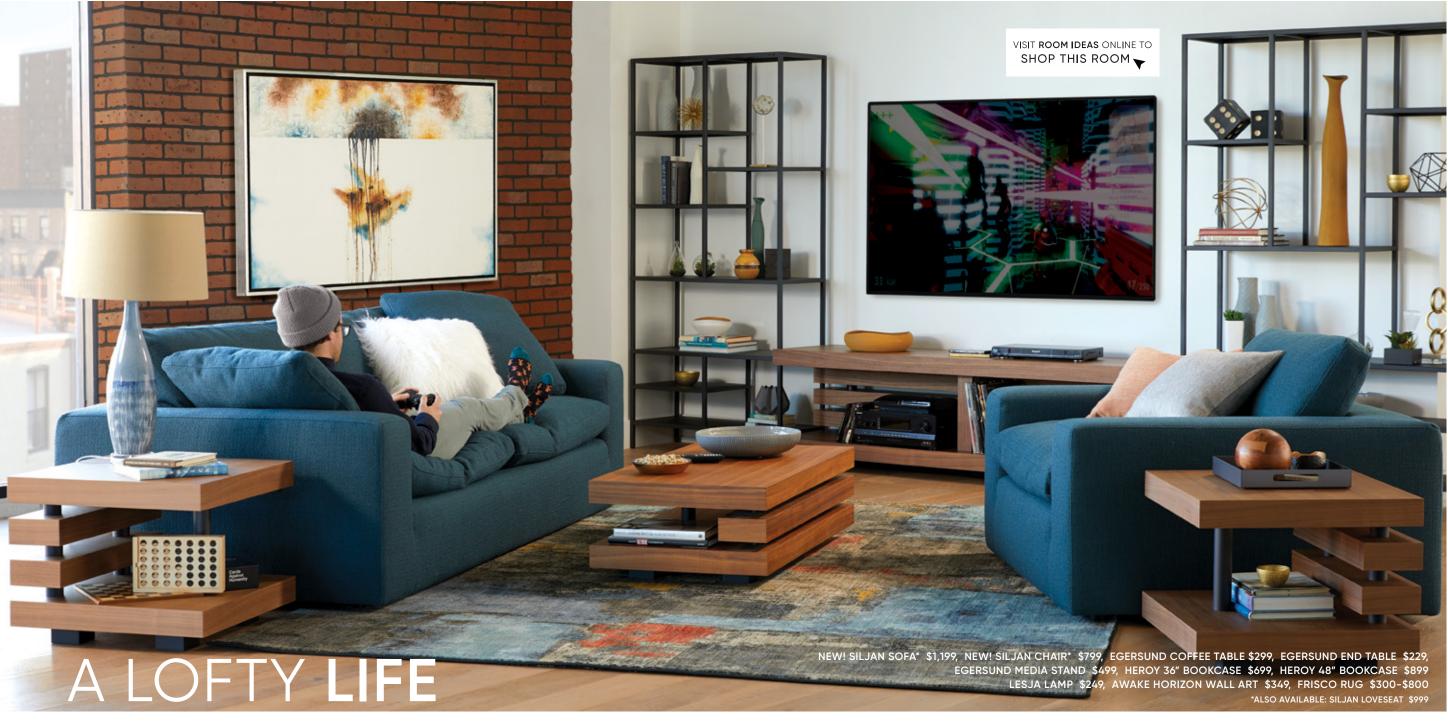

## NEW! MALCOLM LEATHER SECTIONAL

Low-slung and lounge-worthy, this versatile modular sectional pairs the best aniline leather with extremely comfortable feather-blend seats and back. The sumptuous leather, found on all sides and surfaces, boasts an unparalleled richness and depth for a high-end look and feel at a great value.

MALCOLM LEATHER SECTIONAL \$6,999 KARSTEN COFFEE TABLE \$599, MAEDOC SWIVEL CHAIR\* \$599 KARSTEN CONSOLE TABLE \$399, AERLIG FLOOR LAMP \$279 VIVEKA LAMP \$99, VILJA LARGE CEREAMIC PLATE \$39 SOLFRID LEATHER RUG \$1,299 \*MORE COLORS AVAILABLE