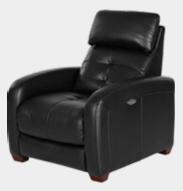

# POWER RECLINING | THE ULTIMATE Comfort

HADSEL LEATHER POWER RECLINER \$2,499

NAMSOS SPECIAL ORDER OPTIONS AVAILABLE

POWER RECLINE + 180 SWIVEL

USB PORT FOR CHARGING

ALSO AVAILABLE IN: GREY

ADJUSTABLE HEADREST, SWIVEL MOTION HIDDEN MECHANISM

UPHOLSTERED IN LUXURIOUS LEATHER WITH A STREAMLINED CONTEMPORARY LOOK

NAMSOS LEATHER POWER RECLINER \$1,699