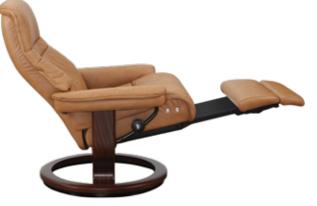

SIDEBOARD \$1,899

DINING TABLE ROUND \$999

CONSOLE TABLE \$449

79" MEDIA STAND \$599

GLENN STOCKED IN: LIGHT BROWN LEATHER / WOVEN BRICK FABRIC

STRESSLESS® WING RECLINER & OTTOMAN WITH SIGNATURE BASE FROM \$2,795, ANSELM RUG \$299-\$399

STRESSLESS® MAYFAIR RECLINER & OTTOMAN FROM \$2,495

STRESSLESS® SUNRISE LEG COMFORT RECLINER FROM \$2,795

\*SPECIAL ORDER OPTIONS AVAILABLE

STRESSLESS® ADMIRAL RECLINER & OTTOMAN WITH SIGNATURE BASE FROM \$2,995 SALE \$2,395 MORE COLORS AVAILABLE