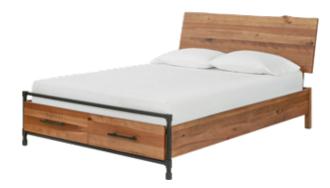

# STORAGE BEDS

Maximize your existing space without compromising on attractive design with one of our storage beds.

KARSTEN QUEEN STORAGE BED \$899 ALSO AVAILABLE: EASTERN AND CALIFORNIA KING \$999

QUEEN STORAGE BED\* \$799, NIGHTSTAND \$229, HIGH CHEST \$599, MADDALENA TABLE LAMP \$79, VITIS RUG \$299-\$599 \*ALSO AVAILABLE: EASTERN AND CALIFORNIA KING \$899