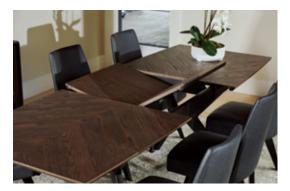

# RAYNOR DINING CO

71" EXTENSION DINING TABLE \$649, EXTENDS TO 94.5" – SEATS UP TO 10 SWIVEL DINING CHAIR \$199, SIDEBOARD \$899, BOOKCASE \$999 MERAKI TABLE LAMP \$139, JUNNIS LANDSCAPE \$199, BLISSFUL LANDSCAPE PAINTING \$59, ARNES ROUND TRAY \$35, SPIRIT RUG \$50-\$1,800

#### **READY IN AN INSTANT!**

A hidden leaf allows you to quickly and easily expand for additional guests.

to shop our complete Raynor collection.

**EVERYDAY DINING FOR 4-6** 

Entertain the crowd in style with a modern solution for your bar essentials.