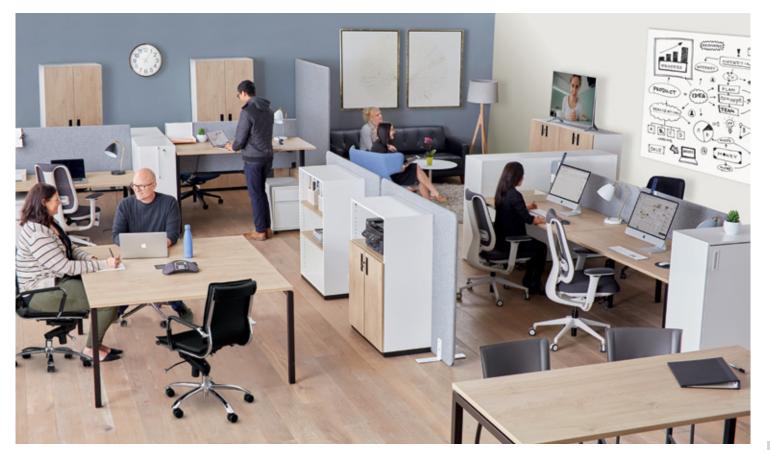

# JENSEN OFFICE COLLECTION

This comprehensive collection made in Europe combines full functionality with crisp, modern style at a remarkable value - plus numerous configurations for any size office.

## **DOZENS OF OPTIONS** FOR EVERY OFFICE

From start-up to large corporation, customize your office space with these components - and more - for the way you work.

Visit us online or in-store

to shop all the Jensen

customize your space.

combinations to

SIT STAND DESK \$999

MOBILE FILE PEDESTAL \$249

LATERAL FILE \$499

47" DESK / RETURN \$179

4-DOOR CABINET \$449

71" DESK \$999, RETURN DESK \$699, CENTRAL KEYBOARD TRAY \$199, BOOKCASE \$1,199, CREDENZA \$1,699 CREDENZA HUTCH \$1,199, LATERAL FILE CABINET \$1,199, LATERAL FILE HUTCH \$599, MOBILE FILE PEDESTAL \$699 AATOS RECLINING OFFICE CHAIR \$1,499, DARLENE TABLE LAMP \$99, TREVISO RUG \$300-\$800