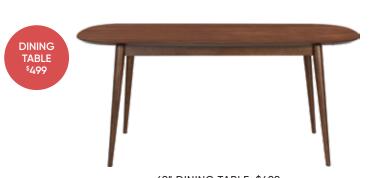

#### **DINE WITH DEILIG**

DEILIG MARBLE TOP DINING TABLE\* \$699, STINA DINING CHAIR\* \$119 KALLAN BOOKCASE \$799, JANNIK VASES \$14-\$29, QUARTZ RUG \$50-\$1,650 \*MORE COLORS AVAILABLE