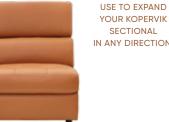

# KOPERVIK POWER RECLINING SECTIONAL

The finest leather upholstery wraps this grand seating solution, making your leisure time feel like a real luxury. Specific features include power switches with USB ports, two power seats with power headrests and a generous corner section. The stationary armless chair can be placed on the right or left side to expand as needed.

YOUR KOPERVIK SECTIONAL IN ANY DIRECTION!

VISIT ROOM IDEAS ONLINE TO SHOP THIS ROOM

KOPERVIK ARMLESS CHAIR \$899

52