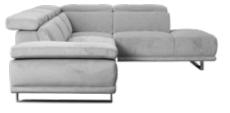

# KOPERVIK POWER RECLINING SECTIONAL

The finest leather upholstery wraps this grand seating solution, making your leisure time feel like a real luxury. Specific features include power switches with USB ports, two power seats with power headrests and a generous corner section. The stationary armless chair can be placed on the right or left side to expand as needed.

YOUR KOPERVIK SECTIONAL IN ANY DIRECTION!

VISIT ROOM IDEAS ONLINE TO SHOP THIS ROOM

KOPERVIK ARMLESS CHAIR \$899

52