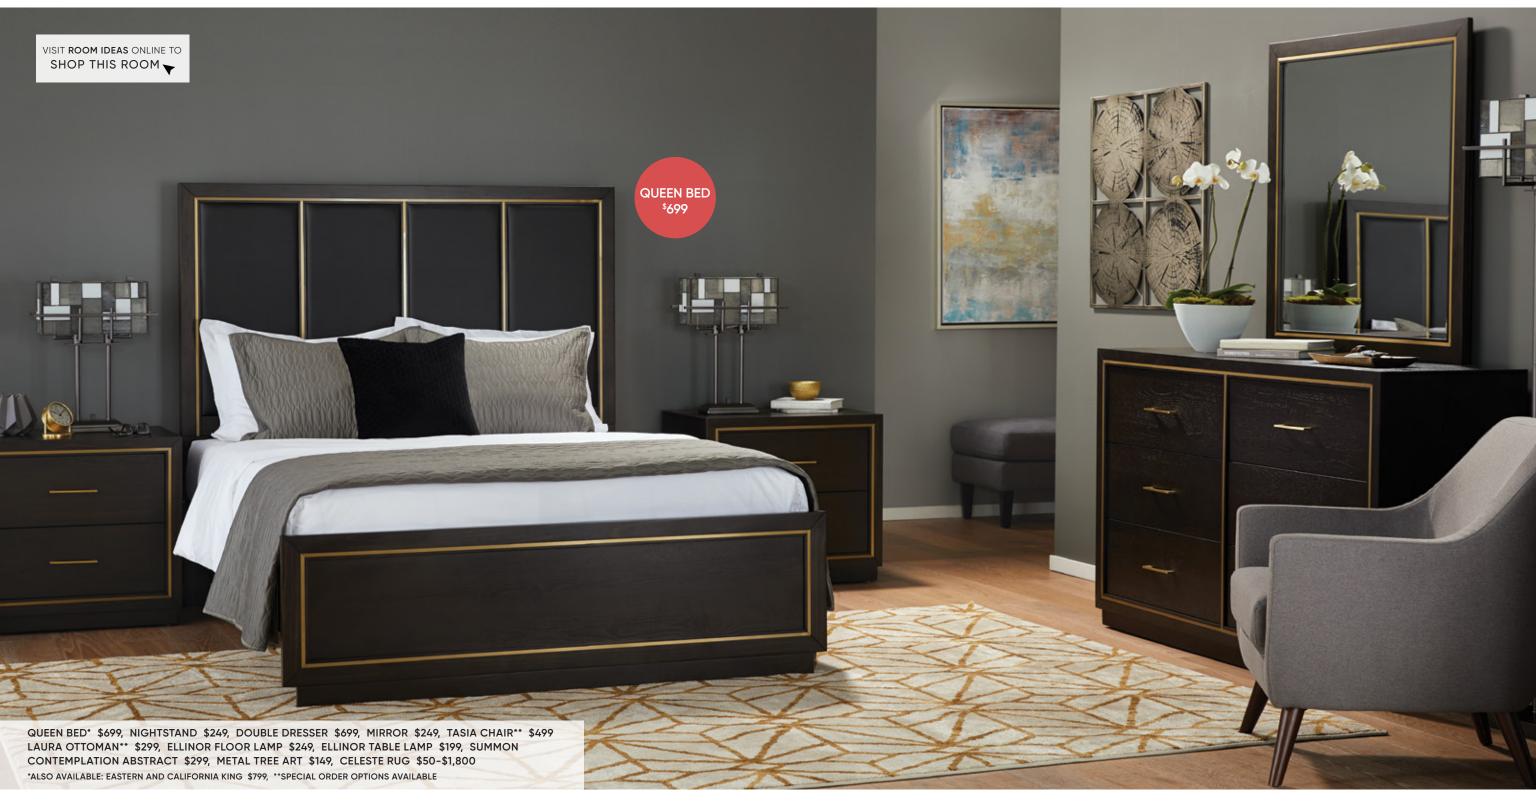

# NEW! **KELBY** BEDROOM COLLECTION

QUEEN BED<sup>®</sup> \$1,399, NIGHTSTAND \$599, HIGH CHEST \$1,499 DOUBLE DRESSER \$1,699, LOGAN CHAIR \$699 SAMUEL TABLE LAMP \$99, PERNILLA LAMP \$99 LEVENDE ABSTRACT \$249, TRAVERSING SPHERES \$229 VAKRA CERAMICS \$29-\$69, BAVIANA RUG \$249-\$499 \*ALSO AVAILABLE: EASTERN AND CALIFORNIA KING \$1,599

SIDEBOARD \$1,299

CURIO CABINET \$1,499 SPECIAL ORDER

QUEEN BED\* \$1,199, NIGHTSTAND \$449, DOUBLE DRESSER \$999, EILERT LEATHER CHAIR \$499 MORETA TALL TABLE LAMP \$129, ESTELLE RUG \$499-\$749, VITIS RUG \$299-\$599 \*ALSO AVAILABLE: EASTERN AND CALIFORNIA KING \$1,399