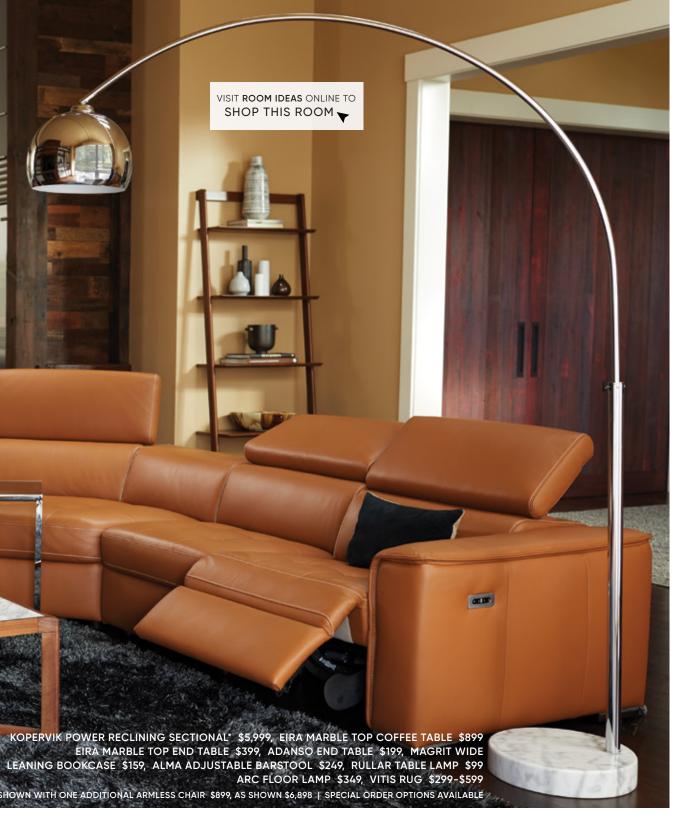

# KOPERVIK POWER RECLINING SECTIONAL

The finest leather upholstery wraps this grand seating solution, making your leisure time feel like a real luxury. Specific features include power switches with USB ports, two power seats with power headrests and a generous corner section. The stationary armless chair can be placed on the right or left side to expand as needed.

YOUR KOPERVIK SECTIONAL IN ANY DIRECTION!

VISIT ROOM IDEAS ONLINE TO SHOP THIS ROOM

KOPERVIK ARMLESS CHAIR \$899

52