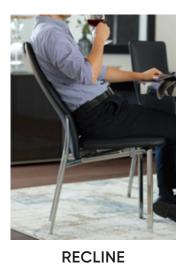

# POWER RECLINING | THE ULTIMATE Comfort

HADSEL LEATHER POWER RECLINER \$2,499

NAMSOS SPECIAL ORDER OPTIONS AVAILABLE

POWER RECLINE + 180 SWIVEL

USB PORT FOR CHARGING

ALSO AVAILABLE IN: GREY

ADJUSTABLE HEADREST, SWIVEL MOTION HIDDEN MECHANISM