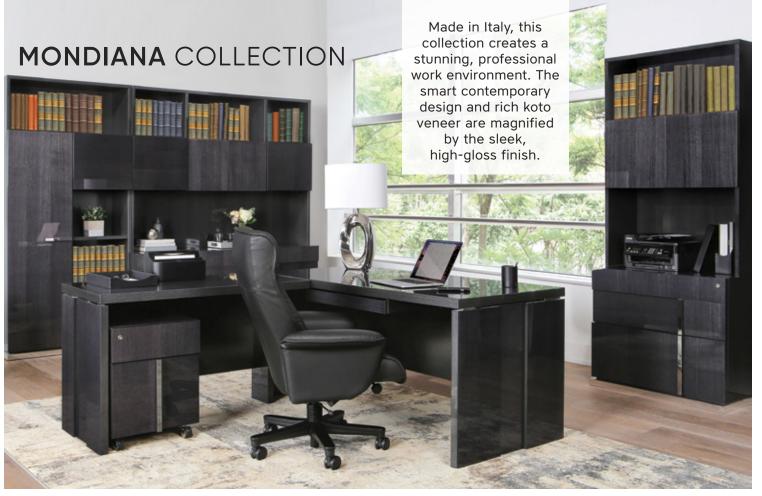

#### MADE IN ITALY

# **MONCHIARO** COLLECTION

Each piece in the Monchiaro collection brings a bold and elegant look to your space. Finished in a glossy, light veneer with a dramatic silhouette, you'll enjoy dining in contemporary style for years to come.

SIDEBOARD \$1,299

CURIO CABINET \$1,499 SPECIAL ORDER

QUEEN BED\* \$1,199, NIGHTSTAND \$449, DOUBLE DRESSER \$999, EILERT LEATHER CHAIR \$499 MORETA TALL TABLE LAMP \$129, ESTELLE RUG \$499-\$749, VITIS RUG \$299-\$599 \*ALSO AVAILABLE: EASTERN AND CALIFORNIA KING \$1,399

NIGHTSTAND \$449

DOUBLE DRESSER \$999