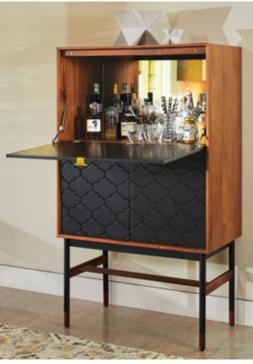

#### **READY IN AN INSTANT!**

A hidden leaf allows you to quickly and easily expand for additional guests.

to shop our complete Raynor collection.

**EVERYDAY DINING FOR 4-6** 

Entertain the crowd in style with a modern solution for your bar essentials.

SPISE BAR CART \$599

MEIDAN BAR/STORAGE CABINET \$899

HYVA BAR CABINET \$799