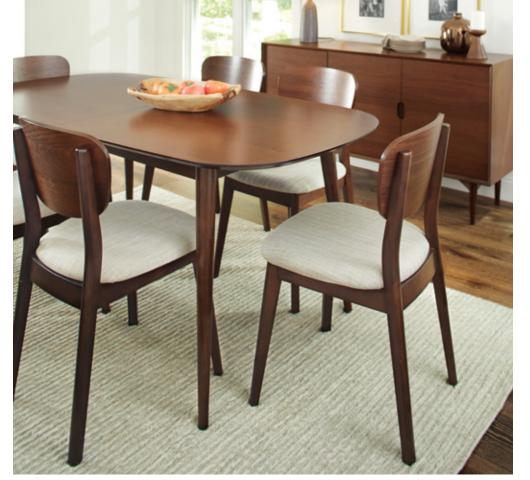

#### **DINE WITH DEILIG**

DEILIG MARBLE TOP DINING TABLE\* \$699, STINA DINING CHAIR\* \$119 KALLAN BOOKCASE \$799, JANNIK VASES \$14-\$29, QUARTZ RUG \$50-\$1,650 \*MORE COLORS AVAILABLE