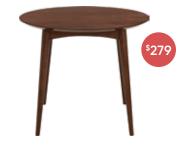

JUNEAU 36" ROUND DINING TABLE \$279 - SEATS UP TO 4

DEILIG 42" ROUND MARBLE TOP DINING TABLE \$699 – SEATS UP TO 4 MORE STYLES + COLORS AVAILABLE

OLEANDER 51" ROUND DINING TABLE \$1,299 - SEATS UP TO 4