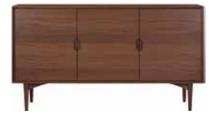

## HASSE DINING COLLECTION

In this collection, characteristics taken from modern, rustic and industrial design are fused to perfection. The striking live edge and earthy tones of the solid American poplar wood beautifully balance the linear shape of the black metal legs and frame.

## AT YOUR SERVICE: HASSE SIDEBOARD

AURORA SECTIONAL \$1,499, AURORA CHAIR \$399, AURORA COFFEE TABLE \$169

Outdoor enthusiasts will delight in creating the ideal patio, porch or backyard. Find your dining and szeating solutions from our hand-picked assortment.