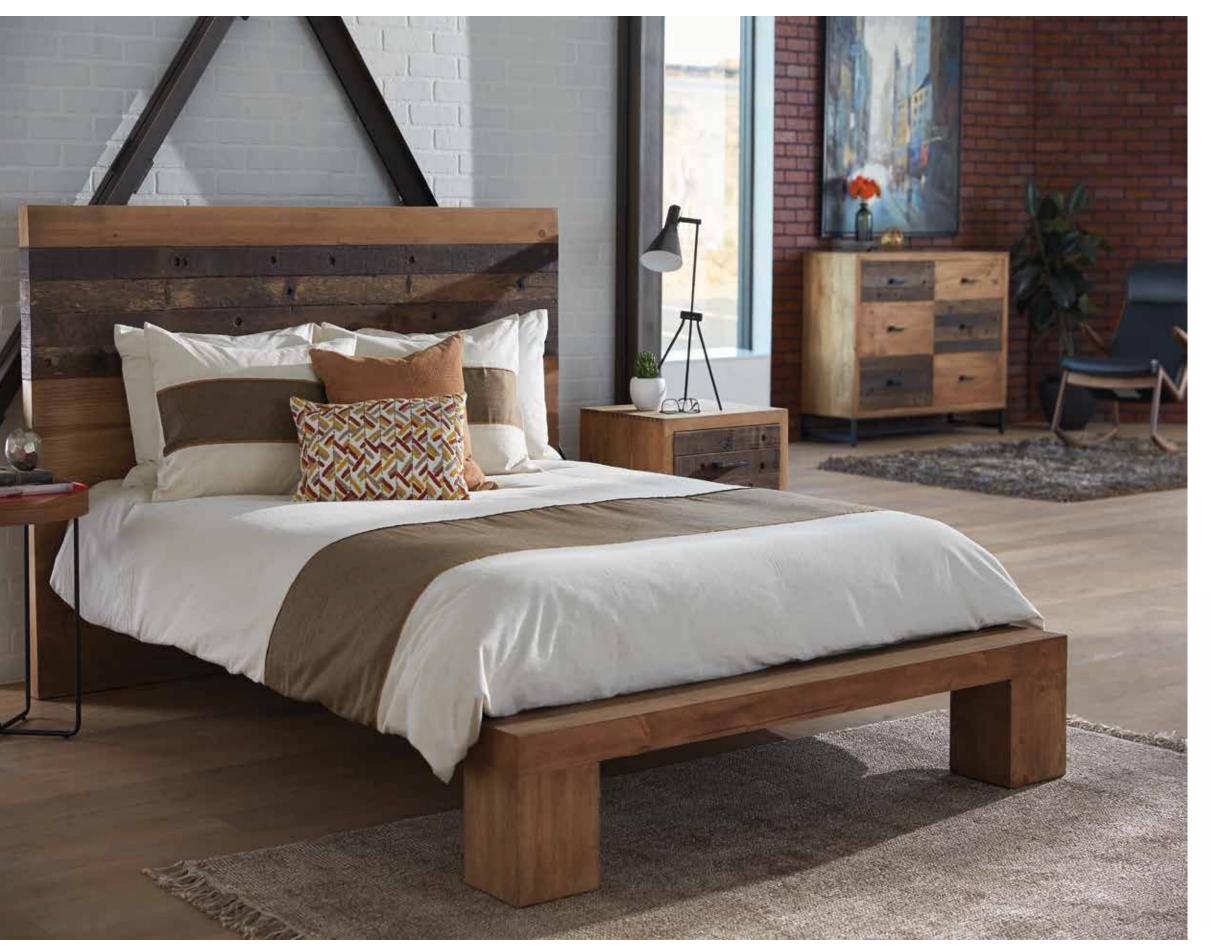

## HAMAR BEDROOM COLLECTION

Designed and crafted in Mexico from a combination of reclaimed solid hardwood and solid waxed pine, this collection is the ideal blend of modern meets rustic.

HAMAR QUEEN BED\* \$799, HAMAR NIGHSTAND \$299, HAMAR DOUBLE DRESSER \$799, PAVLO END TABLE \$149, MINA RUG \$499-\$749, SPOTLIGHT LAMP \$139

\*ALSO AVAILABLE: EASTERN AND CALIFORNIA KING \$899