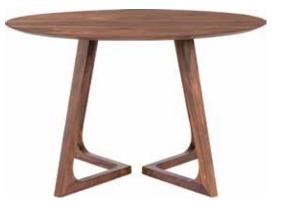

# WE'RE IN COVE: DINING IN THE ROUND

OLEANDER 51" DINING TABLE \$999 - SEATS UP TO 6, LANK LEATHER CHAIR \$249, SINDRI RUG \$199-\$299

CRESS 47" SOLID WALNUT ROUND DINING TABLE \$999 SEATS UP TO 4

SASHA 35" DINING TABLE \$499 SEATS UP TO 4