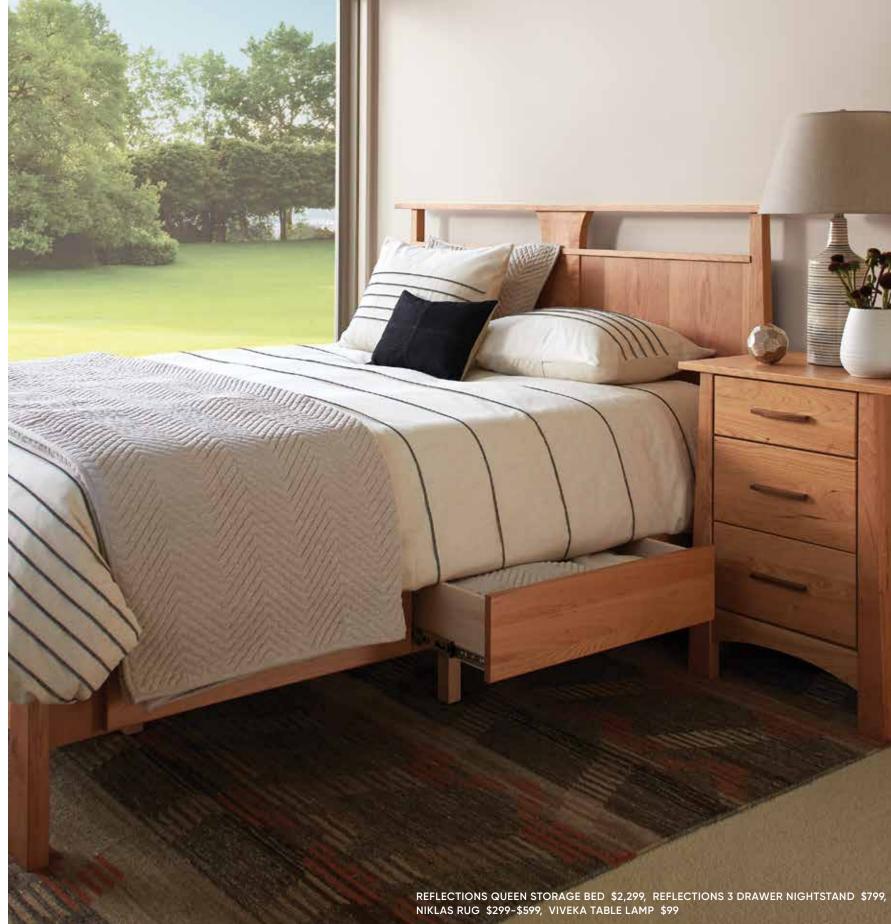

## REFLECTIONS **BEDROOM COLLECTION**

Enjoy the sense of calm that is conveyed through the use of natural elements and a warm color palette. Made in Oregon, each piece in this collection is built from solid cherry wood and all drawers are finished with maple handles.

**REFLECTIONS NIGHTSTAND \$549** 

REFLECTIONS HIGH CHEST \$1,599

REFLECTIONS 8 DRAWER DRESSER \$1,899

REFLECTIONS DOUBLE DRESSER \$1,899

REFLECTIONS QUEEN BED \$1,299 ALSO AVAILABLE: EASTERN AND CALIFORNIA KING \$1,599