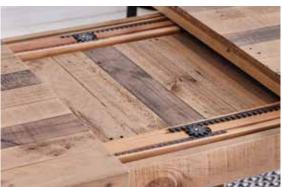

## **BIG CROWD? NO PROBLEM.**

The Asunto extension table is built to please. Opt to pair it with the coordinating dining bench to add variety and flexibility in your seating arrangements.

> THE DETAIL. The interior gears of the Asunto dining table allow for one person operation.

ASUNTO DINING CHAIR \$149

Handsome quilted upholstery is paired with solid pine in the Asunto dining chair.

THE CHAIR.