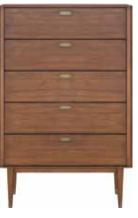

HOLFRED NIGHTSTAND \$229

HOLFRED DESK \$599, KARSTEN CHAIR \$179, SANNE DESK LAMP \$89

HOLFRED HIGH CHEST \$649

HOLFRED DOUBLE DRESSER \$799

HOLFRED QUEEN BED \$799, HOLFRED HIGH CHEST \$649, KUULA RUG \$299-\$599, GLEEFUL BOTANICAL \$39