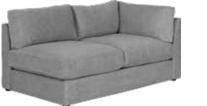

# THE ULTIMATE SECTIONAL

ULRIK SECTIONAL\* AS SHOWN: \$3,396, OTTOMAN\* \$499, UPTEN COFFEE TABLE \$299 \*ADDITIONAL SPECIAL ORDER FABRICS AVAILABLE - MADE IN THE USA

Configure your perfect sofa or sectional from these modular pieces.

ULRIK CORNER PIECE \$749

ULRIK ONE ARM SOFA \$999 (LEFT OR RIGHT FACING)

ULRIK ARMLESS CHAIR \$649

ULRIK OTTOMAN \$499

HALDI BOOKCASES

A beautiful bookcase adds dimension to your room while providing storage and a showcase for your collectibles.