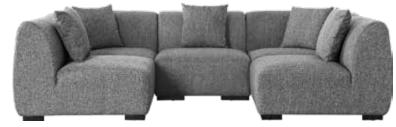

# MAKE IT MODULAR

DAGMAR MODULAR SECTIONAL AS SHOWN: \$1,685, DAGMAR OTTOMAN \$299, BOLIG MEDIA STAND \$849, TARKKA RUG \$299-\$599

Configure your ideal sofa or sectional from these three modular components.

DAGMAR OTTOMAN \$299

MIX IN MEDIA – Finish your living room design with multi-purpose storage.

54

DAGMAR SQUARE CORNER \$349

DAGMAR ARMLESS CHAIR \$329

**SAVE 10%** on your next purchase \*See page 67 for details