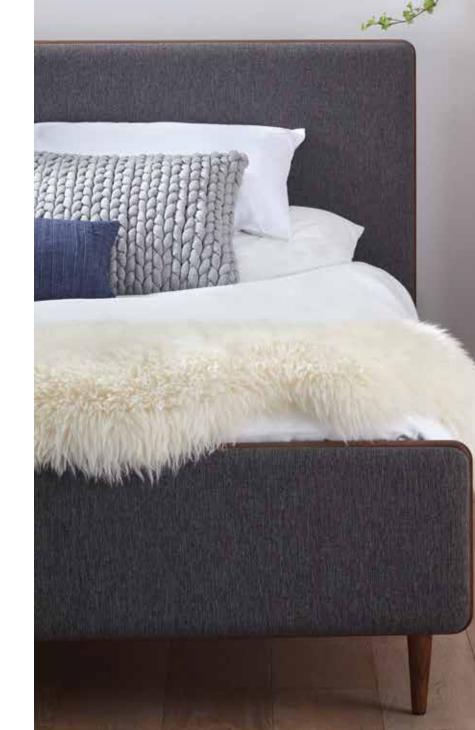

## LUKKO **BEDROOM COLLECTION**

Delight in the luxe, tailored look of this modern bedroom collection. Cleverly woven into the design are the open display and massive storage options of the bed, complemented by the matching nightstand.

### LUKKO QUEEN STORAGE BED\* \$1,199, LUKKO NIGHTSTAND \$299, OLLA RUG \$599-\$849, EGG LAMP \$119

\*ALSO AVAILABLE: FULL \$1,099, EASTERN AND CALIFORNIA KING \$1,399, ADDITIONAL SPECIAL ORDER FABRICS AVAILABLE