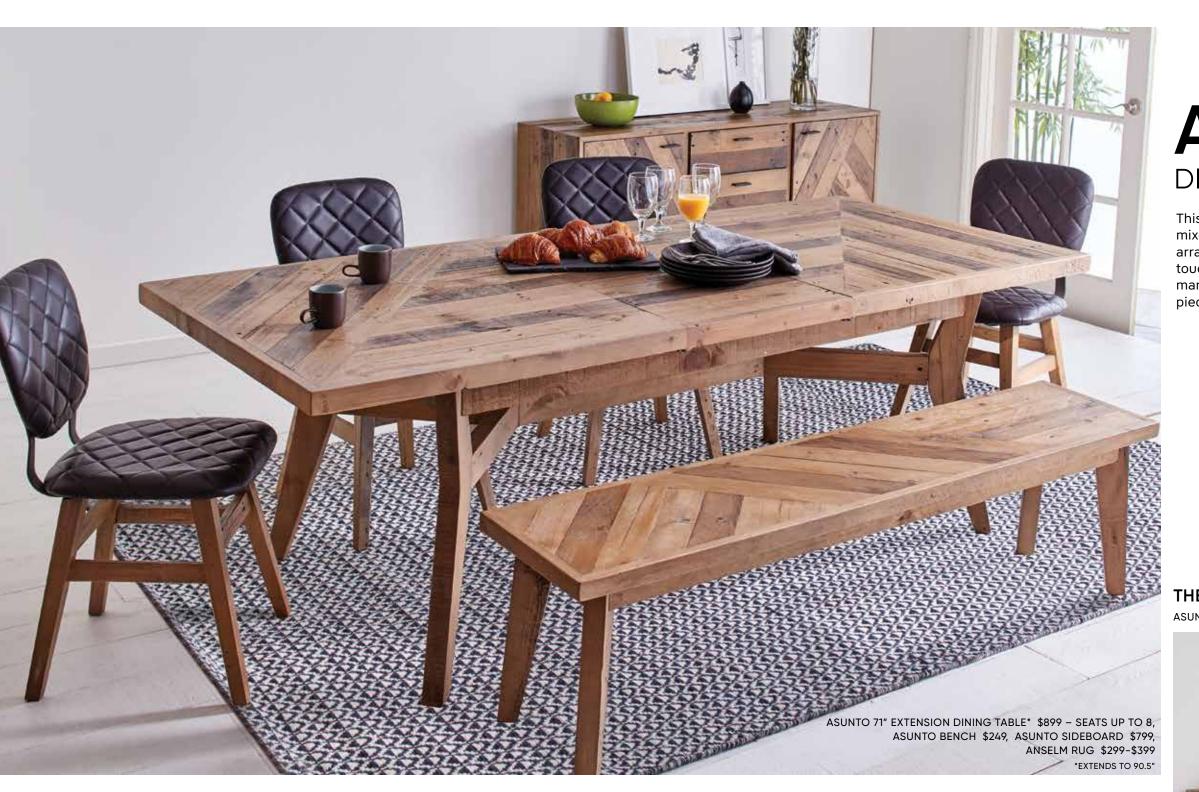

## **BIG CROWD? NO PROBLEM.**

The Asunto extension table is built to please. Opt to pair it with the coordinating dining bench to add variety and flexibility in your seating arrangements.

> THE DETAIL. The interior gears of the Asunto dining table allow for one person operation.

ASUNTO DINING CHAIR \$149

Handsome quilted upholstery is paired with solid pine in the Asunto dining chair.

THE CHAIR.

## **ASUNTO DINING COLLECTION**

This eco-friendly collection highlights the use of mixed planks from reclaimed pine artfully arranged in geometric patterns. Smooth to the touch, rich texture remains from the natural markings in the wood, further ensuring no two pieces are exactly alike.

THE SIDEBOARD.