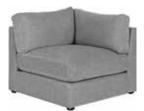

# THE ULTIMATE SECTIONAL

ULRIK SECTIONAL\* AS SHOWN: \$3,396, OTTOMAN\* \$499, UPTEN COFFEE TABLE \$299 \*ADDITIONAL SPECIAL ORDER FABRICS AVAILABLE - MADE IN THE USA

Configure your perfect sofa or sectional from these modular pieces.

ULRIK CORNER PIECE \$749

ULRIK ONE ARM SOFA \$999 (LEFT OR RIGHT FACING)

ULRIK ARMLESS CHAIR \$649

ULRIK OTTOMAN \$499

HALDI BOOKCASES

A beautiful bookcase adds dimension to your room while providing storage and a showcase for your collectibles.