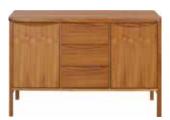

### **ORVAR COLLECTION IN TEAK**

ORVAR SIDEBOARD \$1,199

ORVAR DINING CHAIR \$199

RAHOLT 52" BENCH \$299

RAHOLT STOOL \$129

RAHOLT DINING CHAIR \$179

ORVAR 63" EXTENSION TABLE \$1,299 EXTENDS TO 86" - SEATS UP TO 8