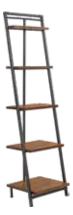

Layer in style and function with standing storage.

INSIGNA LEANING BOOKCASE \$399

BOLIG BOOKCASE \$449

MEIDAN 2-DOOR CABINET \$699

Visit us online or in-store for our complete collection of standing storage and bookcases.