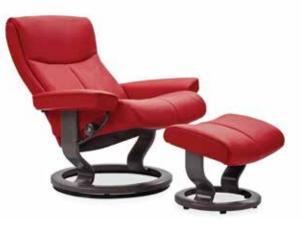

STRESSLESS® VIEW RECLINER & OTTOMAN FROM \$3,695

STRESSLESS® PEACE RECLINER & OTTOMAN FROM \$2,395

STRESSLESS® METRO HIGH BACK CHAIR & OTTOMAN FROM \$2,895

THE INNOVATORS OF COMFORT<sup>™</sup>

## COME IN FOR **A FIT TEST**

Visit our stores and explore our vast assortment. Stressless design incorporates proper ergonomic and orthopedic support, and offers three sizes (S, M, L) for most recliners. "Try on" a Stressless and discover the ultimate in comfort.