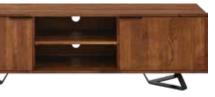

## HASSE DINING COLLECTION

In this collection, characteristics taken from modern, rustic and industrial design are fused to perfection. The striking live edge and earthy tones of the solid American poplar wood beautifully balance the linear shape of the black metal legs and frame.

## AT YOUR SERVICE: HASSE SIDEBOARD

AURORA SECTIONAL \$1,499, AURORA CHAIR \$399, AURORA COFFEE TABLE \$169

Outdoor enthusiasts will delight in creating the ideal patio, porch or backyard. Find your dining and szeating solutions from our hand-picked assortment.