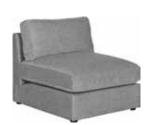

# THE ULTIMATE SECTIONAL

ULRIK SECTIONAL\* AS SHOWN: \$3,396, OTTOMAN\* \$499, UPTEN COFFEE TABLE \$299 \*ADDITIONAL SPECIAL ORDER FABRICS AVAILABLE - MADE IN THE USA

Configure your perfect sofa or sectional from these modular pieces.

ULRIK CORNER PIECE \$749

ULRIK ONE ARM SOFA \$999 (LEFT OR RIGHT FACING)

ULRIK ARMLESS CHAIR \$649

ULRIK OTTOMAN \$499

HALDI BOOKCASES

A beautiful bookcase adds dimension to your room while providing storage and a showcase for your collectibles.