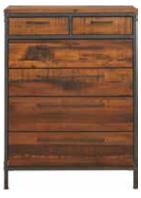

## HAMAR **DINING COLLECTION**

The reclaimed solid hardwood and solid waxed pine that define this collection retain their original markings, distinguishing each piece from another. Destined to grow better with age and use, your story becomes part of the design making your table unique to you.

HAMAR 86" DINING TABLE \$799 – SEATS UP TO 8, HAMAR 86" BENCH \$449, HAMAR SIDEBOARD \$849, KARSTEN DINING CHAIR \$179, DROBAK RUG \$199-\$299, TRIPOD WOODEN TABLE LAMP \$129, FULTON ST. OVERSIZED WALL CLOCK \$279