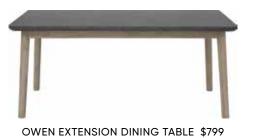

## **OWEN DINING COLLECTION**

The two-tone design of this collection sets it apart from the rest, while the neutral color palette allows it to complement your style and decor. Each piece beautifully serves its purpose, from spacious storage to large gatherings.

OWEN DINING CHAIR \$149

OWEN BENCH \$249

EXTENDS FROM 71" TO 102"

OWEN QUEEN BED\* \$699, OWEN DOUBLE DRESSER \$749, OWEN NIGHTSTAND \$249, OWEN BENCH \$249, BRONDBY RUG \$299-\$599, MOGENS BRASS DESK LAMP \$129, BRISK LANDSCAPE WALL ART \$129, VAKKEN WALL VASE \$14 EACH