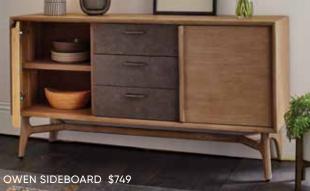

# JULIAN LIVING ROOM COLLECTION

Luxe leather and curvaceous lines define this contemporary masterpiece.

JULIAN LEATHER OTTOMAN \$599

OWEN 91" EXTENSION DINING TABLE \$799 – SEATS UP TO 10, OWEN DINING CHAIR \$149, OWEN BENCH \$249, OWEN SIDEBOARD \$749, AMALIE RUG \$249-\$599

## **OWEN DINING COLLECTION**

The two-tone design of this collection sets it apart from the rest, while the neutral color palette allows it to complement your style and decor. Each piece beautifully serves its purpose, from spacious storage to large gatherings.