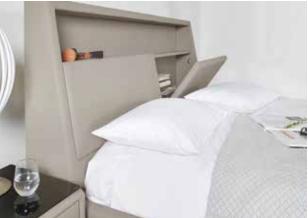

## **CENTO BEDROOM COLLECTION**

Read yourself to sleep in modern style and comfort. The Cento upholstered bed features a low-profile and adaptable design, which allows you to adjust the split headboard to your preferred position. The coordinating nightstand provides storage and rounds out your bedroom decor.

### **FINISHING TOUCHES**

Finish the look with the addition of a great chair. Go for a pop of color or distinctive design as you introduce a piece that offers function AND flair.

ZANDER LOW BACK CHAIR \$899