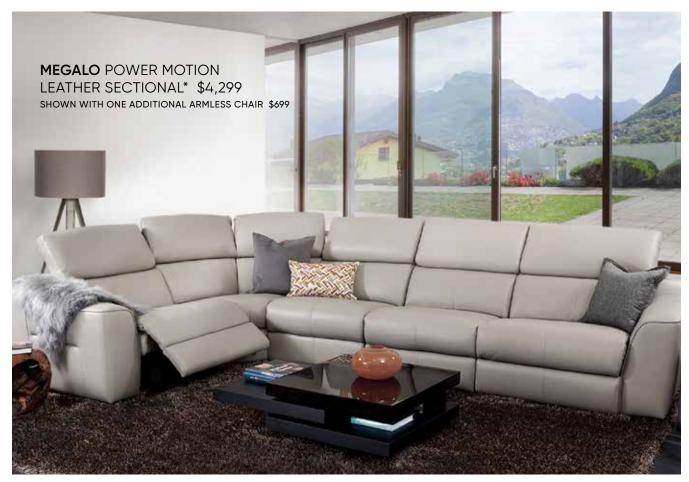

### **COMPLETE YOUR DINING SPACE:** HOLFRED SIDEBOARD

Visit us online or in-store for our complete collection of dining chairs.

DINARIA LEATHER DINING CHAIR \$249

BARRIMA LEATHER DINING CHAIR \$199

MEGALO ARMLESS CHAIR\* \$699, HARWICH COFFEE TABLE \$299, VITIS RUG \$299-\$599, MICHELIA TRIPOD FLOOR LAMP \$249 \*ADDITIONAL SPECIAL ORDER LEATHERS AVAILABLE

## **POWER** POSITION

Options abound in our power motion sofa selection. Just put your feet up and relax.

MEGALO POWER MOTION SOFA \$2,199

MEGALO POWER MOTION CHAIR \$1,299