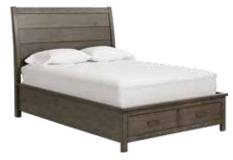

## LUKKO **BEDROOM COLLECTION**

Delight in the luxe, tailored look of this modern bedroom collection. Cleverly woven into the design are the open display and massive storage options of the bed, complemented by the matching nightstand.

### LUKKO QUEEN STORAGE BED\* \$1,199, LUKKO NIGHTSTAND \$299, OLLA RUG \$599-\$849, EGG LAMP \$119

\*ALSO AVAILABLE: FULL \$1,099, EASTERN AND CALIFORNIA KING \$1,399, ADDITIONAL SPECIAL ORDER FABRICS AVAILABLE