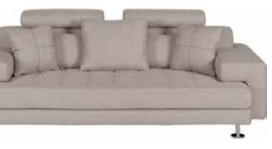

CEPELLA SECTIONAL \$1,999 (LEFT OR RIGHT FACING) ADDITIONAL SPECIAL ORDER FABRICS AVAILABLE

Visit us online or in-store for our complete collection of rugs and home decor.

CEPELLA SOFA \$999

STRESSLESS® BUCKINGHAM LOW BACK SOFA - ORIGINAL PRICE \$4,895, SALE \$4,095