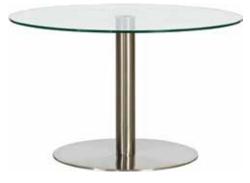

### **BAPTISIA DINING TABLE**

In true contemporary character, the Baptisia table is a show-stopper for your dining room. Smooth to the touch, the tabletop features inset sides and wraparound ends, while two brushed steel legs continue the visual appeal.