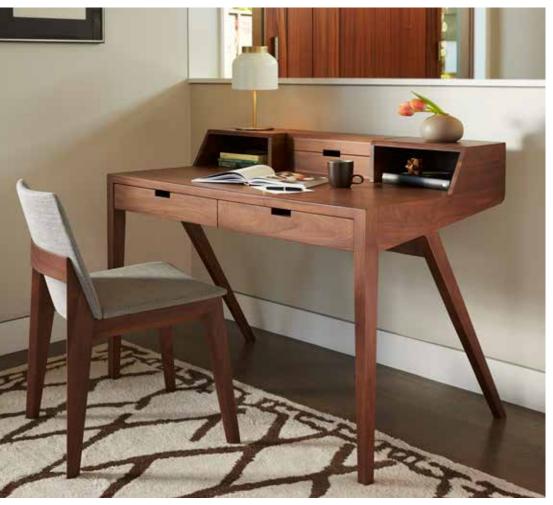

## **HOME COMMUTE** Find the desk that complements your style and suits your space.

ABROMA DESK \$999, FUCHSIA DINING CHAIR \$329, HARSTAD RUG \$299-\$599, HORTEN LAMP \$169

JOLIE DESK \$549

KARSTEN DESK \$999