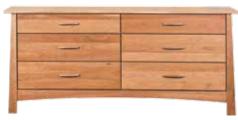

## REFLECTIONS **BEDROOM COLLECTION**

Enjoy the sense of calm that is conveyed through the use of natural elements and a warm color palette. Made in Oregon, each piece in this collection is built from solid cherry wood and all drawers are finished with maple handles.

**REFLECTIONS NIGHTSTAND \$549** 

REFLECTIONS HIGH CHEST \$1,599

REFLECTIONS 8 DRAWER DRESSER \$1,899

REFLECTIONS DOUBLE DRESSER \$1,899

REFLECTIONS QUEEN BED \$1,299 ALSO AVAILABLE: EASTERN AND CALIFORNIA KING \$1,599