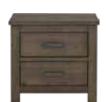

## LUKKO **BEDROOM COLLECTION**

Delight in the luxe, tailored look of this modern bedroom collection. Cleverly woven into the design are the open display and massive storage options of the bed, complemented by the matching nightstand.

### LUKKO QUEEN STORAGE BED\* \$1,199, LUKKO NIGHTSTAND \$299, OLLA RUG \$599-\$849, EGG LAMP \$119

\*ALSO AVAILABLE: FULL \$1,099, EASTERN AND CALIFORNIA KING \$1,399, ADDITIONAL SPECIAL ORDER FABRICS AVAILABLE