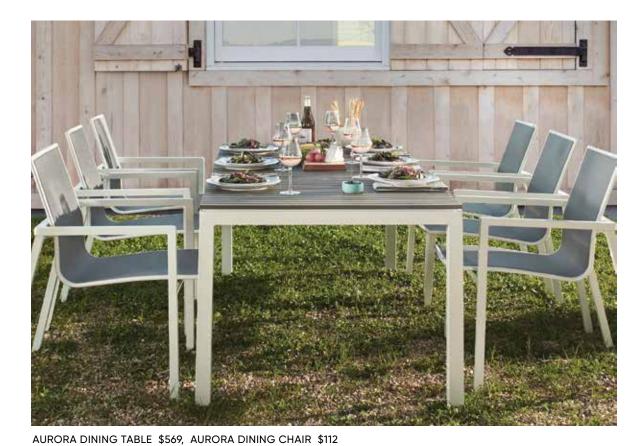

## AT YOUR SERVICE: HASSE SIDEBOARD

AURORA SECTIONAL \$1,499, AURORA CHAIR \$399, AURORA COFFEE TABLE \$169

Outdoor enthusiasts will delight in creating the ideal patio, porch or backyard. Find your dining and szeating solutions from our hand-picked assortment.