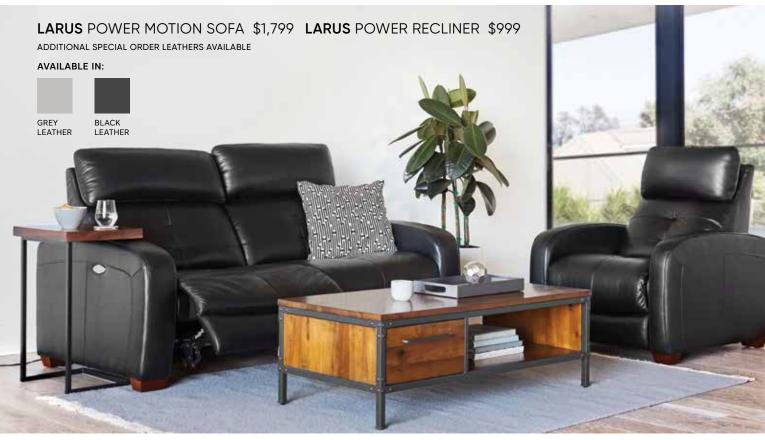

## **POWER** POSITION

Options abound in our power motion sofa selection. Just put your feet up and relax.

MEGALO POWER MOTION SOFA \$2,199

MEGALO POWER MOTION CHAIR \$1,299

### **REGINE** POWER MOTION SOFA FABRIC \$1,199, LEATHER \$1,499

### AVAILABLE IN:

INSIGNA COFFEE TABLE \$449, TURCAN LAPTOP TABLE \$89, SINDRI RUG \$199

Visit us online or in-store for our complete collection of power motion furniture.

### **REGINE** POWER MOTION CHAIR FABRIC \$799, LEATHER \$999