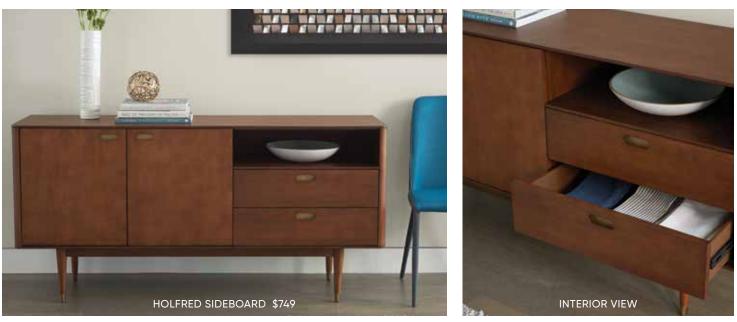

# HOLFRED DINING COLLECTION

HOLFRED 78" EXTENSION DINING TABLE \$699, EXTENDS TO 100" - SEATS UP TO 8 AVANJA DINING CHAIR \$119, HOLFRED SIDEBOARD \$749, SPRINKLE RUG \$399-\$549, MIALATA GRAPHIC \$399

### **COMPLETE YOUR DINING SPACE:** HOLFRED SIDEBOARD

Visit us online or in-store for our complete collection of dining chairs.

DINARIA LEATHER DINING CHAIR \$249

BARRIMA LEATHER DINING CHAIR \$199

MEGALO ARMLESS CHAIR\* \$699, HARWICH COFFEE TABLE \$299, VITIS RUG \$299-\$599, MICHELIA TRIPOD FLOOR LAMP \$249 \*ADDITIONAL SPECIAL ORDER LEATHERS AVAILABLE