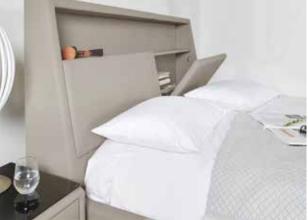

## **CENTO BEDROOM COLLECTION**

Read yourself to sleep in modern style and comfort. The Cento upholstered bed features a low-profile and adaptable design, which allows you to adjust the split headboard to your preferred position. The coordinating nightstand provides storage and rounds out your bedroom decor.

### **FINISHING TOUCHES**

Finish the look with the addition of a great chair. Go for a pop of color or distinctive design as you introduce a piece that offers function AND flair.

ZANDER LOW BACK CHAIR \$899