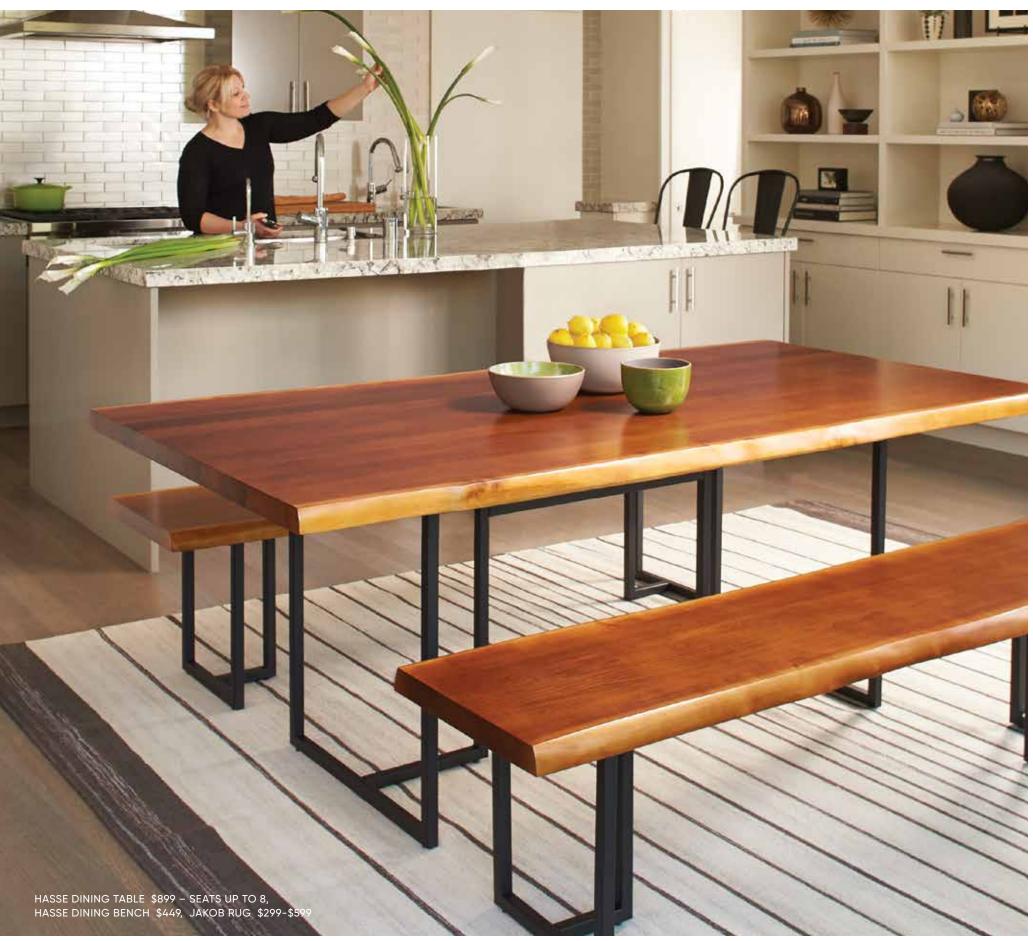

## HAMAR **DINING COLLECTION**

The reclaimed solid hardwood and solid waxed pine that define this collection retain their original markings, distinguishing each piece from another. Destined to grow better with age and use, your story becomes part of the design making your table unique to you.

HAMAR 86" DINING TABLE \$799 – SEATS UP TO 8, HAMAR 86" BENCH \$449, HAMAR SIDEBOARD \$849, KARSTEN DINING CHAIR \$179, DROBAK RUG \$199-\$299, TRIPOD WOODEN TABLE LAMP \$129, FULTON ST. OVERSIZED WALL CLOCK \$279