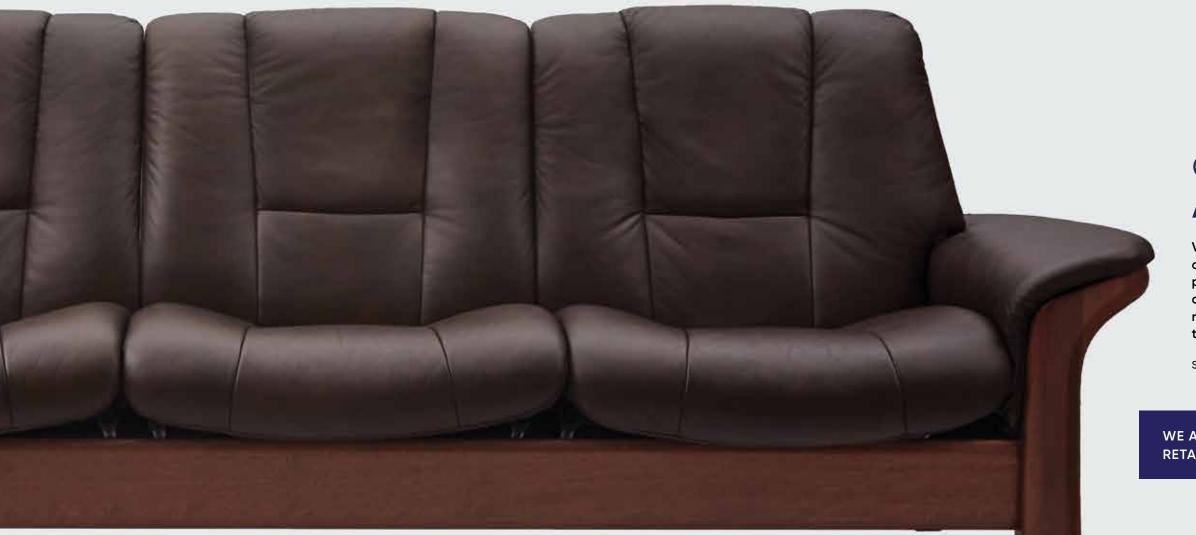

CEPELLA SECTIONAL \$1,999 (LEFT OR RIGHT FACING) ADDITIONAL SPECIAL ORDER FABRICS AVAILABLE

Visit us online or in-store for our complete collection of rugs and home decor.

CEPELLA SOFA \$999

STRESSLESS® BUCKINGHAM LOW BACK SOFA - ORIGINAL PRICE \$4,895, SALE \$4,095

STRESSLESS® VIEW RECLINER & OTTOMAN FROM \$3,695

STRESSLESS® PEACE RECLINER & OTTOMAN FROM \$2,395

STRESSLESS® METRO HIGH BACK CHAIR & OTTOMAN FROM \$2,895

THE INNOVATORS OF COMFORT<sup>™</sup>