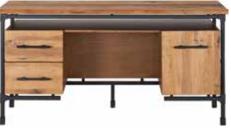

## **HOME COMMUTE** Find the desk that complements your style and suits your space.

ABROMA DESK \$999, FUCHSIA DINING CHAIR \$329, HARSTAD RUG \$299-\$599, HORTEN LAMP \$169

JOLIE DESK \$549

KARSTEN DESK \$999