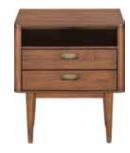

HOLFRED NIGHTSTAND \$229

HOLFRED DESK \$599, KARSTEN CHAIR \$179, SANNE DESK LAMP \$89

HOLFRED HIGH CHEST \$649

HOLFRED DOUBLE DRESSER \$799

HOLFRED QUEEN BED \$799, HOLFRED HIGH CHEST \$649, KUULA RUG \$299-\$599, GLEEFUL BOTANICAL \$39