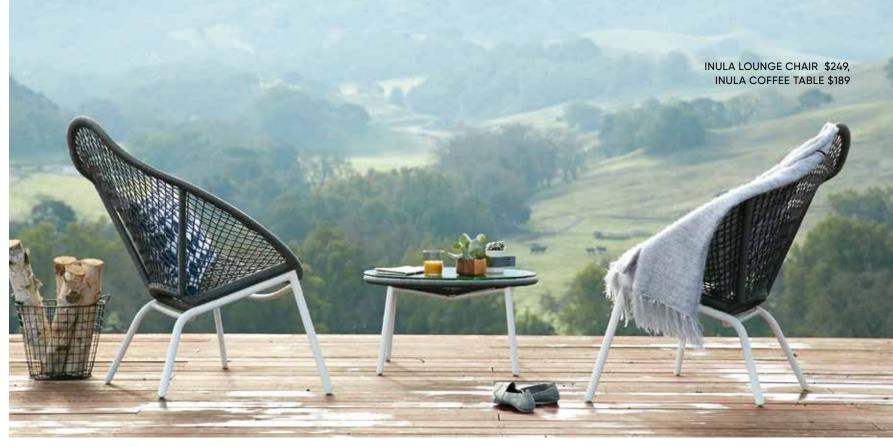

## AT YOUR SERVICE: HASSE SIDEBOARD

AURORA SECTIONAL \$1,499, AURORA CHAIR \$399, AURORA COFFEE TABLE \$169

Outdoor enthusiasts will delight in creating the ideal patio, porch or backyard. Find your dining and szeating solutions from our hand-picked assortment.