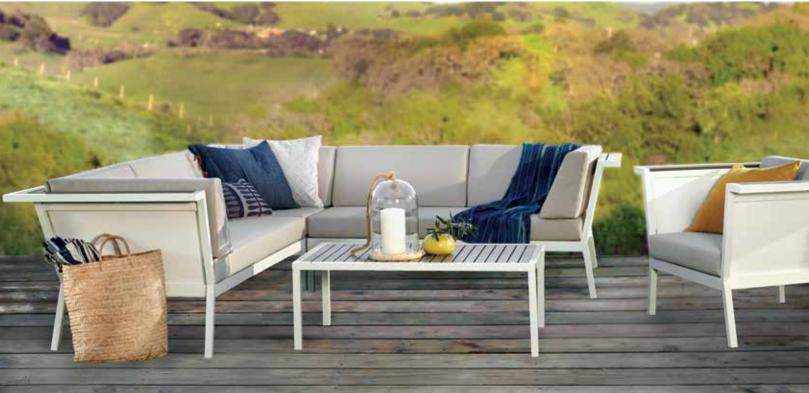

## AT YOUR SERVICE: HASSE SIDEBOARD

AURORA SECTIONAL \$1,499, AURORA CHAIR \$399, AURORA COFFEE TABLE \$169

Outdoor enthusiasts will delight in creating the ideal patio, porch or backyard. Find your dining and szeating solutions from our hand-picked assortment.