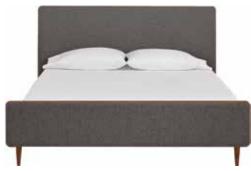

## HOLFRED BEDROOM COLLECTION

The mid-century aesthetic of this collection embraces clean lines and a sophisticated silhouette to be admired for years to come.

HOLFRED QUEEN BED \$799 ALSO AVAILABLE: EASTERN AND CALIFORNIA KING \$899