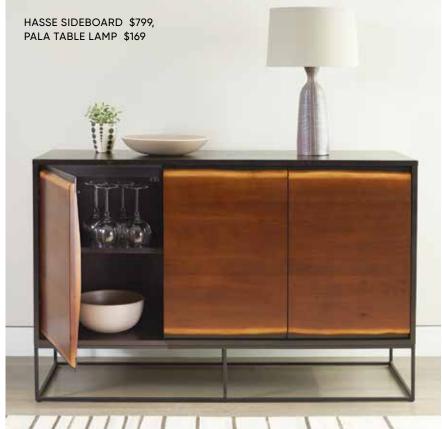

## HASSE DINING COLLECTION

In this collection, characteristics taken from modern, rustic and industrial design are fused to perfection. The striking live edge and earthy tones of the solid American poplar wood beautifully balance the linear shape of the black metal legs and frame.

## AT YOUR SERVICE: HASSE SIDEBOARD

AURORA SECTIONAL \$1,499, AURORA CHAIR \$399, AURORA COFFEE TABLE \$169

Outdoor enthusiasts will delight in creating the ideal patio, porch or backyard. Find your dining and szeating solutions from our hand-picked assortment.