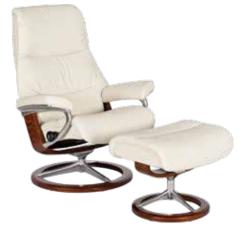

STRESSLESS® VIEW RECLINER & OTTOMAN FROM \$3,695

STRESSLESS® PEACE RECLINER & OTTOMAN FROM \$2,395

STRESSLESS® METRO HIGH BACK CHAIR & OTTOMAN FROM \$2,895

THE INNOVATORS OF COMFORT<sup>™</sup>

## COME IN FOR **A FIT TEST**

Visit our stores and explore our vast assortment. Stressless design incorporates proper ergonomic and orthopedic support, and offers three sizes (S, M, L) for most recliners. "Try on" a Stressless and discover the ultimate in comfort.