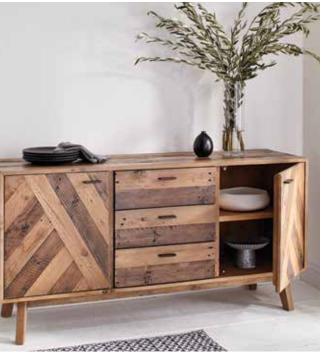

## HASSE DINING COLLECTION

In this collection, characteristics taken from modern, rustic and industrial design are fused to perfection. The striking live edge and earthy tones of the solid American poplar wood beautifully balance the linear shape of the black metal legs and frame.

## AT YOUR SERVICE: HASSE SIDEBOARD

AURORA SECTIONAL \$1,499, AURORA CHAIR \$399, AURORA COFFEE TABLE \$169

Outdoor enthusiasts will delight in creating the ideal patio, porch or backyard. Find your dining and szeating solutions from our hand-picked assortment.