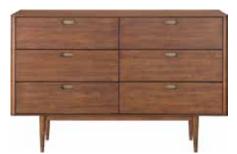

## HAMAR BEDROOM COLLECTION

Designed and crafted in Mexico from a combination of reclaimed solid hardwood and solid waxed pine, this collection is the ideal blend of modern meets rustic.

HAMAR QUEEN BED\* \$799, HAMAR NIGHSTAND \$299, HAMAR DOUBLE DRESSER \$799, PAVLO END TABLE \$149, MINA RUG \$499-\$749, SPOTLIGHT LAMP \$139

\*ALSO AVAILABLE: EASTERN AND CALIFORNIA KING \$899