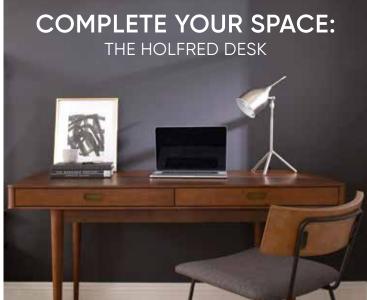

## HOLFRED BEDROOM COLLECTION

The mid-century aesthetic of this collection embraces clean lines and a sophisticated silhouette to be admired for years to come.

HOLFRED QUEEN BED \$799 ALSO AVAILABLE: EASTERN AND CALIFORNIA KING \$899

HOLFRED NIGHTSTAND \$229

HOLFRED DESK \$599, KARSTEN CHAIR \$179, SANNE DESK LAMP \$89

HOLFRED HIGH CHEST \$649

HOLFRED DOUBLE DRESSER \$799

HOLFRED QUEEN BED \$799, HOLFRED HIGH CHEST \$649, KUULA RUG \$299-\$599, GLEEFUL BOTANICAL \$39