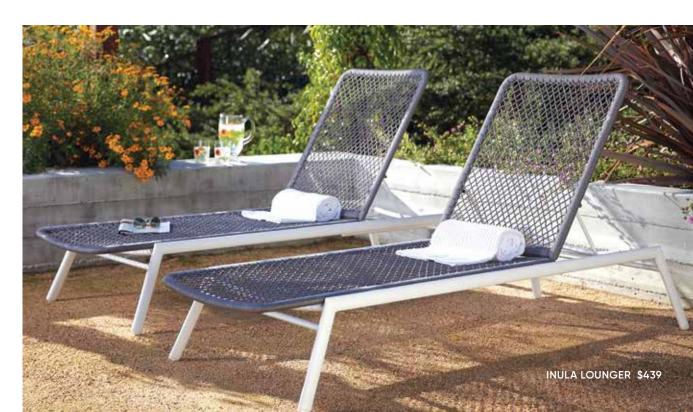

## AT YOUR SERVICE: HASSE SIDEBOARD

AURORA SECTIONAL \$1,499, AURORA CHAIR \$399, AURORA COFFEE TABLE \$169

Outdoor enthusiasts will delight in creating the ideal patio, porch or backyard. Find your dining and szeating solutions from our hand-picked assortment.