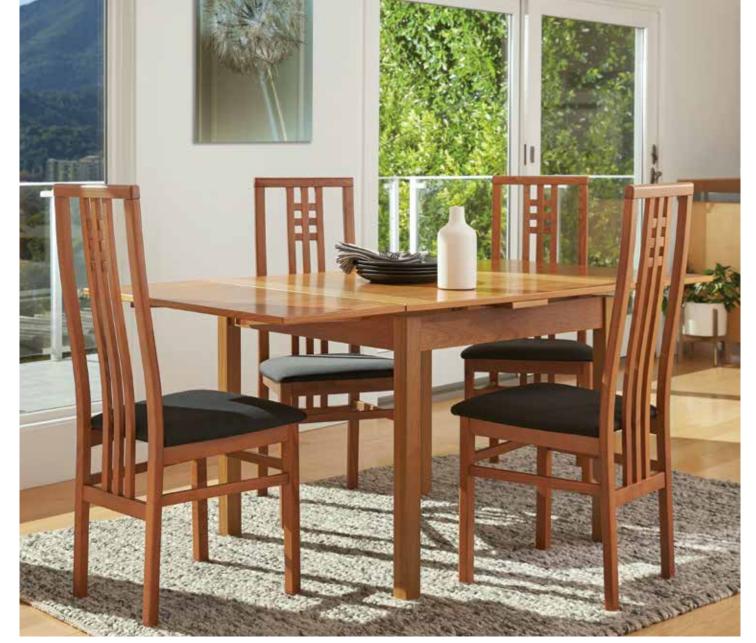

## HAMAR **DINING COLLECTION**

The reclaimed solid hardwood and solid waxed pine that define this collection retain their original markings, distinguishing each piece from another. Destined to grow better with age and use, your story becomes part of the design making your table unique to you.

HAMAR 86" DINING TABLE \$799 – SEATS UP TO 8, HAMAR 86" BENCH \$449, HAMAR SIDEBOARD \$849, KARSTEN DINING CHAIR \$179, DROBAK RUG \$199-\$299, TRIPOD WOODEN TABLE LAMP \$129, FULTON ST. OVERSIZED WALL CLOCK \$279