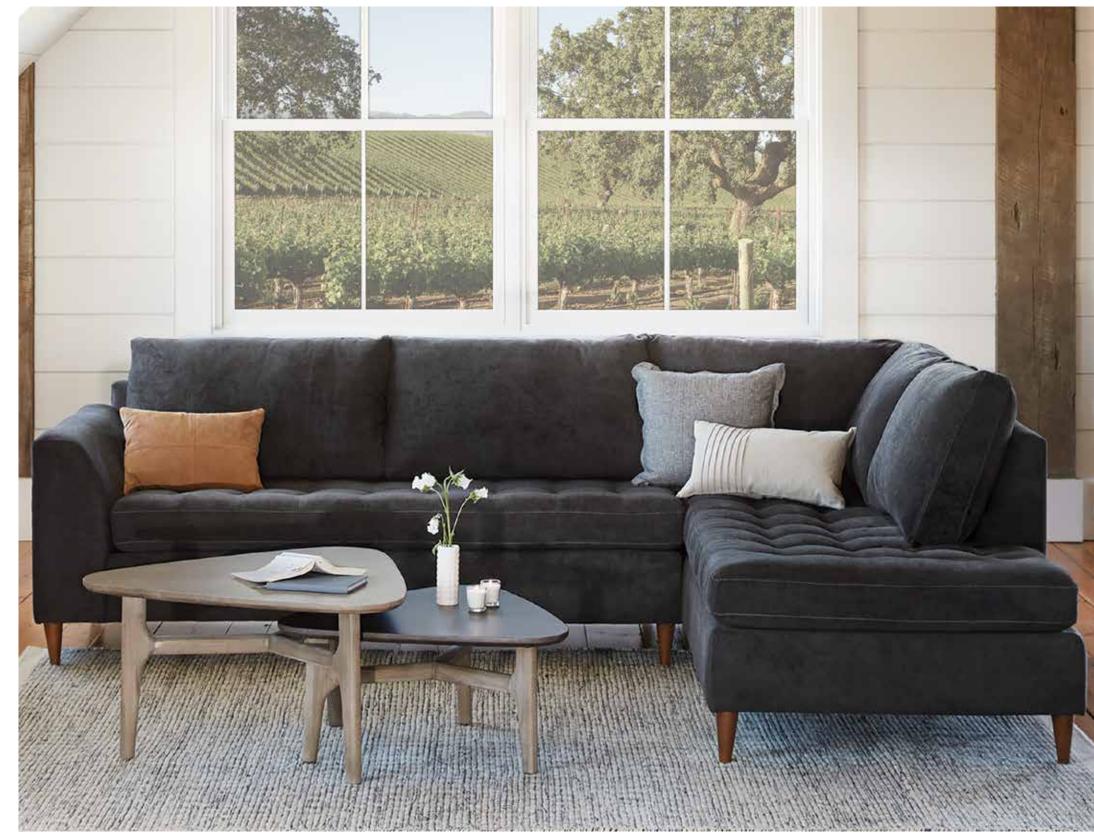

# THE ULTIMATE SECTIONAL

ULRIK SECTIONAL\* AS SHOWN: \$3,396, OTTOMAN\* \$499, UPTEN COFFEE TABLE \$299 \*ADDITIONAL SPECIAL ORDER FABRICS AVAILABLE - MADE IN THE USA

Configure your perfect sofa or sectional from these modular pieces.