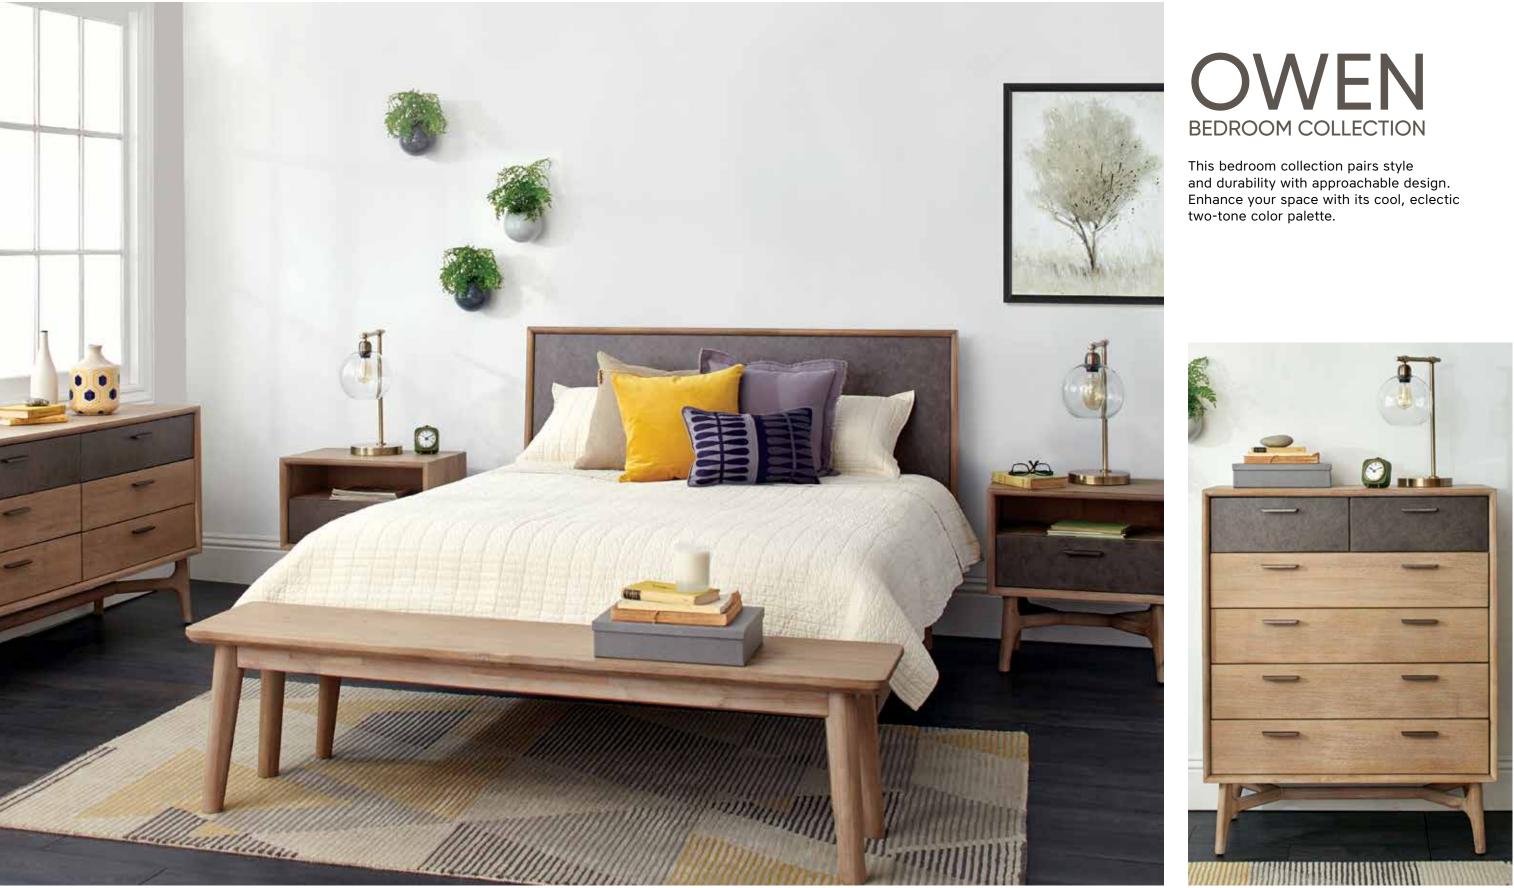

## **OWEN DINING COLLECTION**

The two-tone design of this collection sets it apart from the rest, while the neutral color palette allows it to complement your style and decor. Each piece beautifully serves its purpose, from spacious storage to large gatherings.

OWEN DINING CHAIR \$149

OWEN BENCH \$249

EXTENDS FROM 71" TO 102"

OWEN QUEEN BED\* \$699, OWEN DOUBLE DRESSER \$749, OWEN NIGHTSTAND \$249, OWEN BENCH \$249, BRONDBY RUG \$299-\$599, MOGENS BRASS DESK LAMP \$129, BRISK LANDSCAPE WALL ART \$129, VAKKEN WALL VASE \$14 EACH

OWEN HIGH CHEST \$749