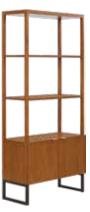

ULRIK CORNER PIECE \$749

ULRIK ONE ARM SOFA \$999 (LEFT OR RIGHT FACING)

ULRIK ARMLESS CHAIR \$649

ULRIK OTTOMAN \$499

HALDI BOOKCASES

A beautiful bookcase adds dimension to your room while providing storage and a showcase for your collectibles.

### AVAILABLE IN:

WHITE WALNUT

HALDI BOOKCASE I \$899

HALDI BOOKCASE II \$899