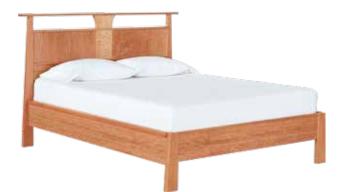

## REFLECTIONS **BEDROOM COLLECTION**

Enjoy the sense of calm that is conveyed through the use of natural elements and a warm color palette. Made in Oregon, each piece in this collection is built from solid cherry wood and all drawers are finished with maple handles.

**REFLECTIONS NIGHTSTAND \$549** 

REFLECTIONS HIGH CHEST \$1,599

REFLECTIONS 8 DRAWER DRESSER \$1,899

REFLECTIONS DOUBLE DRESSER \$1,899

REFLECTIONS QUEEN BED \$1,299 ALSO AVAILABLE: EASTERN AND CALIFORNIA KING \$1,599