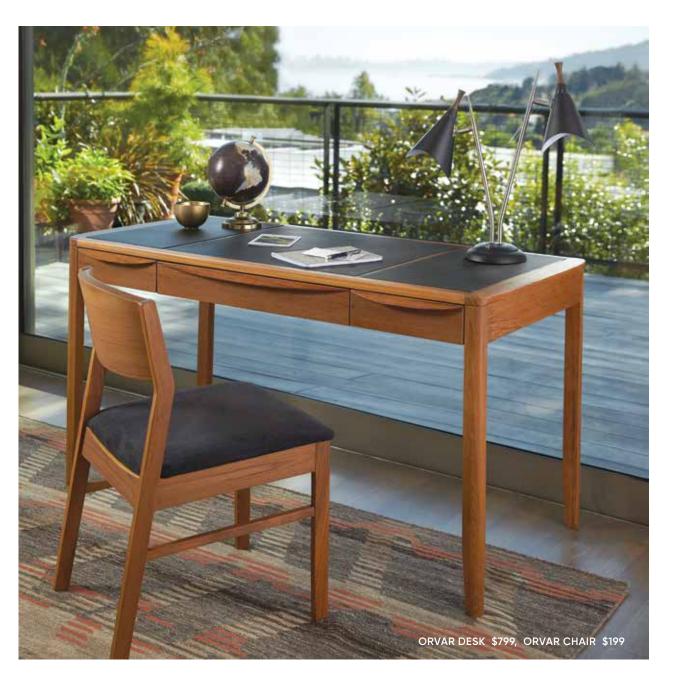

## **HOME COMMUTE** Find the desk that complements your style and suits your space.

ABROMA DESK \$999, FUCHSIA DINING CHAIR \$329, HARSTAD RUG \$299-\$599, HORTEN LAMP \$169

JOLIE DESK \$549

KARSTEN DESK \$999