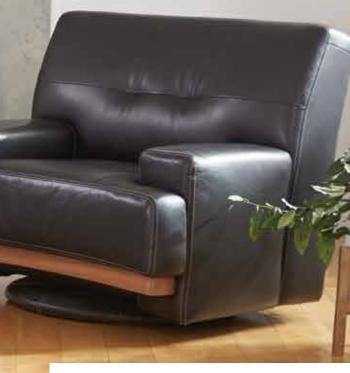

## MUST-HAVE: GIESEN CHAIR

GIESEN LEATHER CHAIR\* \$1,199 \*ADDITIONAL SPECIAL ORDER LEATHERS AVAILABLE

The Giesen chair is a modern take on the classic wingback. Its stunning good looks stem from the authentically Scandinavian profile and graceful wood legs. Wrapped in the highest grade leather, natural markings inherent in the hide enrich over time, making this go-to piece a genuine one-of-a-kind.