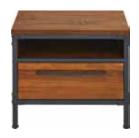

Visit us online or in-store for our complete collection of sleepers.

MIRVA SECTIONAL\* \$2,499, HAMAR COFFEE TABLE \$449, HAMAR MEDIA STAND \$699, TRIPOD WOODEN FLOOR LAMP \$199, RIKA RUG \$599-\$849, WATERFRONT HAVEN ART WORK \$299 EACH \*ADDITIONAL SPECIAL ORDER FABRICS AVAILABLE