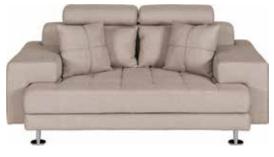

BERTA 39.5" GLASS DINING TABLE \$249 SEATS UP TO 4

CEPELLA LOVESEAT \$899

## THE RIGHT RUG

Choose from a vast assortment of rugs that easily complete your room design and update your look.

**SAVE 10%** on your next purchase\* \*See page 67 for details

From every angle, this collection defines itself as a contemporary classic. Beginning with the low profile and wide track arms, each piece is finished with distinguishing chrome legs.

CEPELLA SECTIONAL \$1,999 (LEFT OR RIGHT FACING) ADDITIONAL SPECIAL ORDER FABRICS AVAILABLE

Visit us online or in-store for our complete collection of rugs and home decor.

CEPELLA SOFA \$999

STRESSLESS® BUCKINGHAM LOW BACK SOFA - ORIGINAL PRICE \$4,895, SALE \$4,095