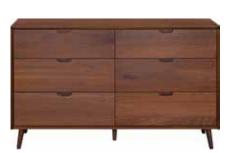

## HAMAR BEDROOM COLLECTION

Designed and crafted in Mexico from a combination of reclaimed solid hardwood and solid waxed pine, this collection is the ideal blend of modern meets rustic.

HAMAR QUEEN BED\* \$799, HAMAR NIGHSTAND \$299, HAMAR DOUBLE DRESSER \$799, PAVLO END TABLE \$149, MINA RUG \$499-\$749, SPOTLIGHT LAMP \$139

\*ALSO AVAILABLE: EASTERN AND CALIFORNIA KING \$899