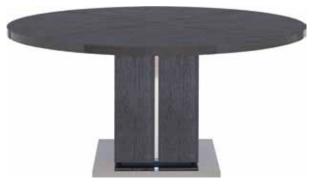

### **BAPTISIA DINING TABLE**

In true contemporary character, the Baptisia table is a show-stopper for your dining room. Smooth to the touch, the tabletop features inset sides and wraparound ends, while two brushed steel legs continue the visual appeal.