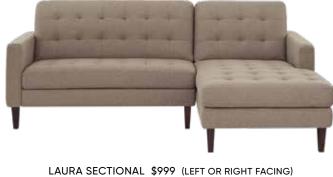

ULRIK CORNER PIECE \$749

ULRIK ONE ARM SOFA \$999 (LEFT OR RIGHT FACING)

ULRIK ARMLESS CHAIR \$649

ULRIK OTTOMAN \$499

HALDI BOOKCASES

A beautiful bookcase adds dimension to your room while providing storage and a showcase for your collectibles.