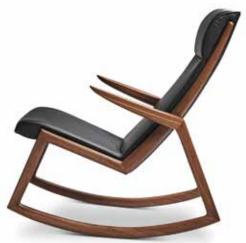

## **'ROCK OUT'**

Add the solid American walnut and leather Stille rocker to your space to complete your retreat.

STILLE LEATHER ROCKING CHAIR \$1,299