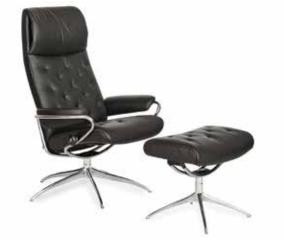

STRESSLESS® VIEW RECLINER & OTTOMAN FROM \$3,695

STRESSLESS® PEACE RECLINER & OTTOMAN FROM \$2,395

STRESSLESS® METRO HIGH BACK CHAIR & OTTOMAN FROM \$2,895

THE INNOVATORS OF COMFORT<sup>™</sup>

## COME IN FOR **A FIT TEST**

Visit our stores and explore our vast assortment. Stressless design incorporates proper ergonomic and orthopedic support, and offers three sizes (S, M, L) for most recliners. "Try on" a Stressless and discover the ultimate in comfort.