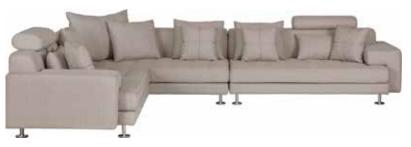

**SAVE 10%** \*See page 67 for details

RIKA RUG \$599-\$849, MONDIANA COFFEE TABLE \$549, VICKERY II OIL PAINTING \$399

**MERINGA** LEATHER SECTIONAL

Ultra contemporary and comfortable, the Meringa leather sectional also adds style to any setting. Unique to this design are adjustable headrests that both streamline the overall profile and customize your sitting position.

MERINGA SECTIONAL \$3,699 (LEFT OR RIGHT FACING) ADDITIONAL SPECIAL ORDER LEATHERS AVAILABLE