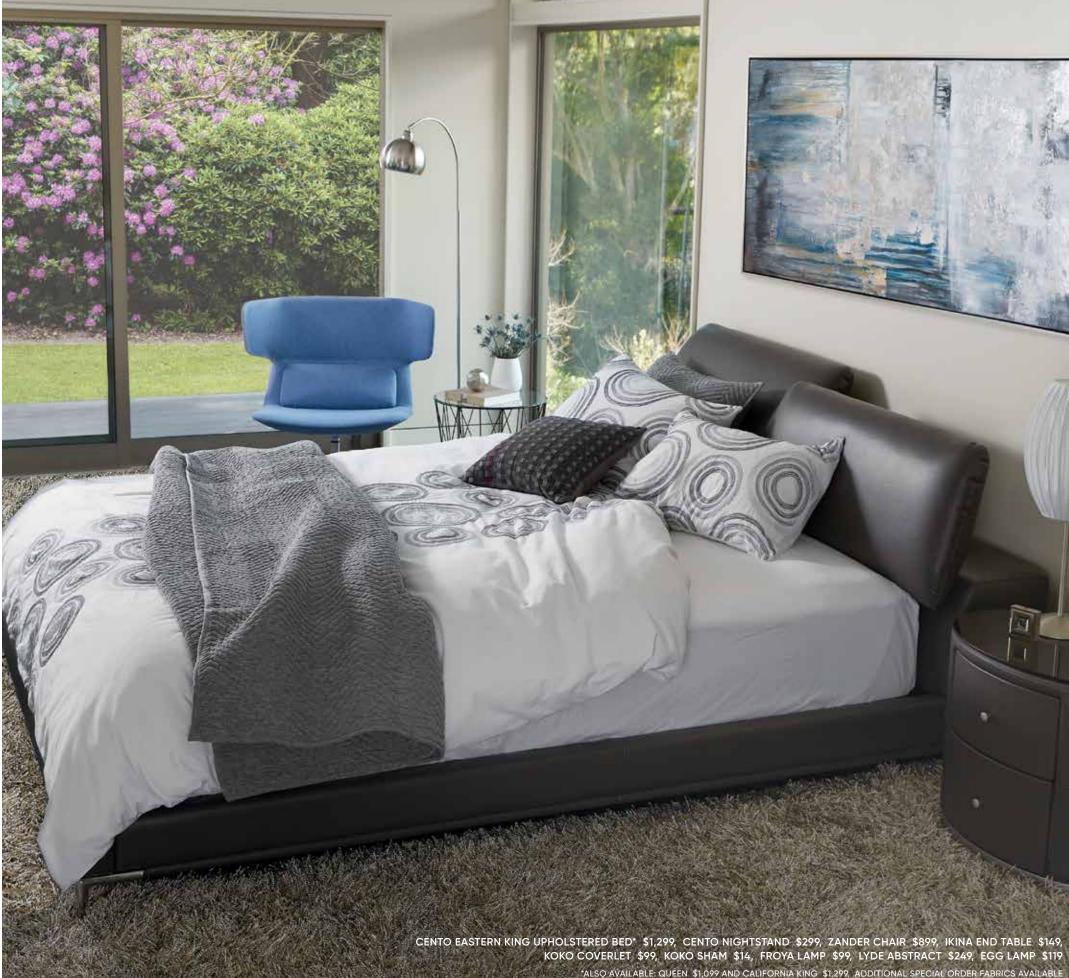

## **CENTO BEDROOM COLLECTION**

Read yourself to sleep in modern style and comfort. The Cento upholstered bed features a low-profile and adaptable design, which allows you to adjust the split headboard to your preferred position. The coordinating nightstand provides storage and rounds out your bedroom decor.

### **FINISHING TOUCHES**

Finish the look with the addition of a great chair. Go for a pop of color or distinctive design as you introduce a piece that offers function AND flair.

ZANDER LOW BACK CHAIR \$899

ALSO AVAILABLE: QUEEN \$1,099 AND CALIFORNIA KING \$1,299, ADDITIONAL SPECIAL ORDER FABRICS AVAILABLE