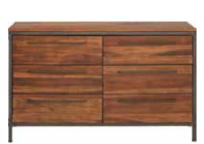

## HAMAR **DINING COLLECTION**

The reclaimed solid hardwood and solid waxed pine that define this collection retain their original markings, distinguishing each piece from another. Destined to grow better with age and use, your story becomes part of the design making your table unique to you.

HAMAR 86" DINING TABLE \$799 – SEATS UP TO 8, HAMAR 86" BENCH \$449, HAMAR SIDEBOARD \$849, KARSTEN DINING CHAIR \$179, DROBAK RUG \$199-\$299, TRIPOD WOODEN TABLE LAMP \$129, FULTON ST. OVERSIZED WALL CLOCK \$279