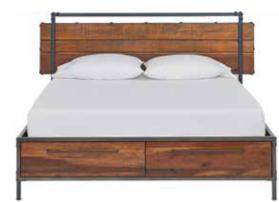

## INSIGNA **BEDROOM COLLECTION**

Rustic meets industrial in this collection that delivers clean lines and rich texture. With multiple storage and organization options available, your bedroom becomes an oasis to come home to.

INSIGNA NIGHTSTAND \$299

INSIGNA END TABLE \$329

INSIGNA HIGH CHEST \$899

INSIGNA DOUBLE DRESSER \$999

INSIGNA QUEEN BED \$899 ALSO AVAILABLE: EASTERN AND CALIFORNIA KING \$999

INSIGNA QUEEN BED \$899, INSIGNA NIGHTSTAND \$299, MADDALENA TABLE LAMP \$79