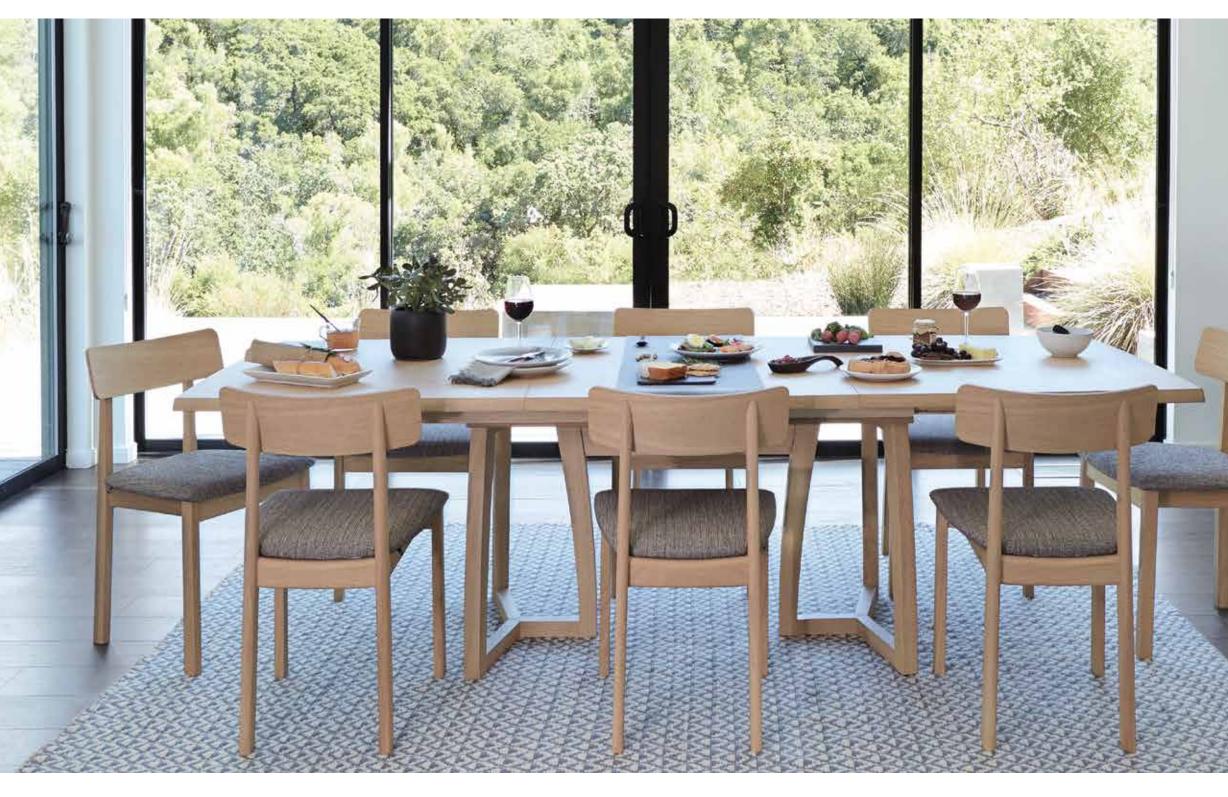

## HOLBAEK DINING COLLECTION

Made in Denmark, this entire collection is decidedly Scandinavian. The solid oak wood frame and legs are enhanced by an oak veneer, giving each piece a light and airy feel. Delight in entertaining by expanding your guest list as you extend your table. The coordinating chairs and spacious sideboard layer in even more style and flexibility.

HOLBAEK DINING CHAIR \$299

HOLBAEK SIDEBOARD \$1,999

HOLBAEK 69" EXTENSION DINING TABLE\* \$1,899, HOLBAEK SIDEBOARD \$1,999, HOLBAEK DINING CHAIR \$299, ANSELM RUG \$299-\$399 \*SEATS UP TO 10

What size is your room? Explore your options; we have the perfect sofa or sectional to fit your style and footprint.