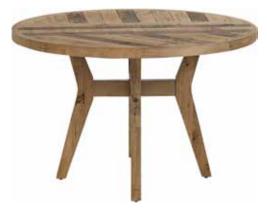

# WE'RE IN COVE: DINING IN THE ROUND

OLEANDER 51" DINING TABLE \$999 - SEATS UP TO 6, LANK LEATHER CHAIR \$249, SINDRI RUG \$199-\$299

CRESS 47" SOLID WALNUT ROUND DINING TABLE \$999 SEATS UP TO 4

SASHA 35" DINING TABLE \$499 SEATS UP TO 4