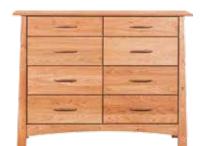

## REFLECTIONS **BEDROOM COLLECTION**

Enjoy the sense of calm that is conveyed through the use of natural elements and a warm color palette. Made in Oregon, each piece in this collection is built from solid cherry wood and all drawers are finished with maple handles.

**REFLECTIONS NIGHTSTAND \$549** 

REFLECTIONS HIGH CHEST \$1,599

REFLECTIONS 8 DRAWER DRESSER \$1,899

REFLECTIONS DOUBLE DRESSER \$1,899

REFLECTIONS QUEEN BED \$1,299 ALSO AVAILABLE: EASTERN AND CALIFORNIA KING \$1,599