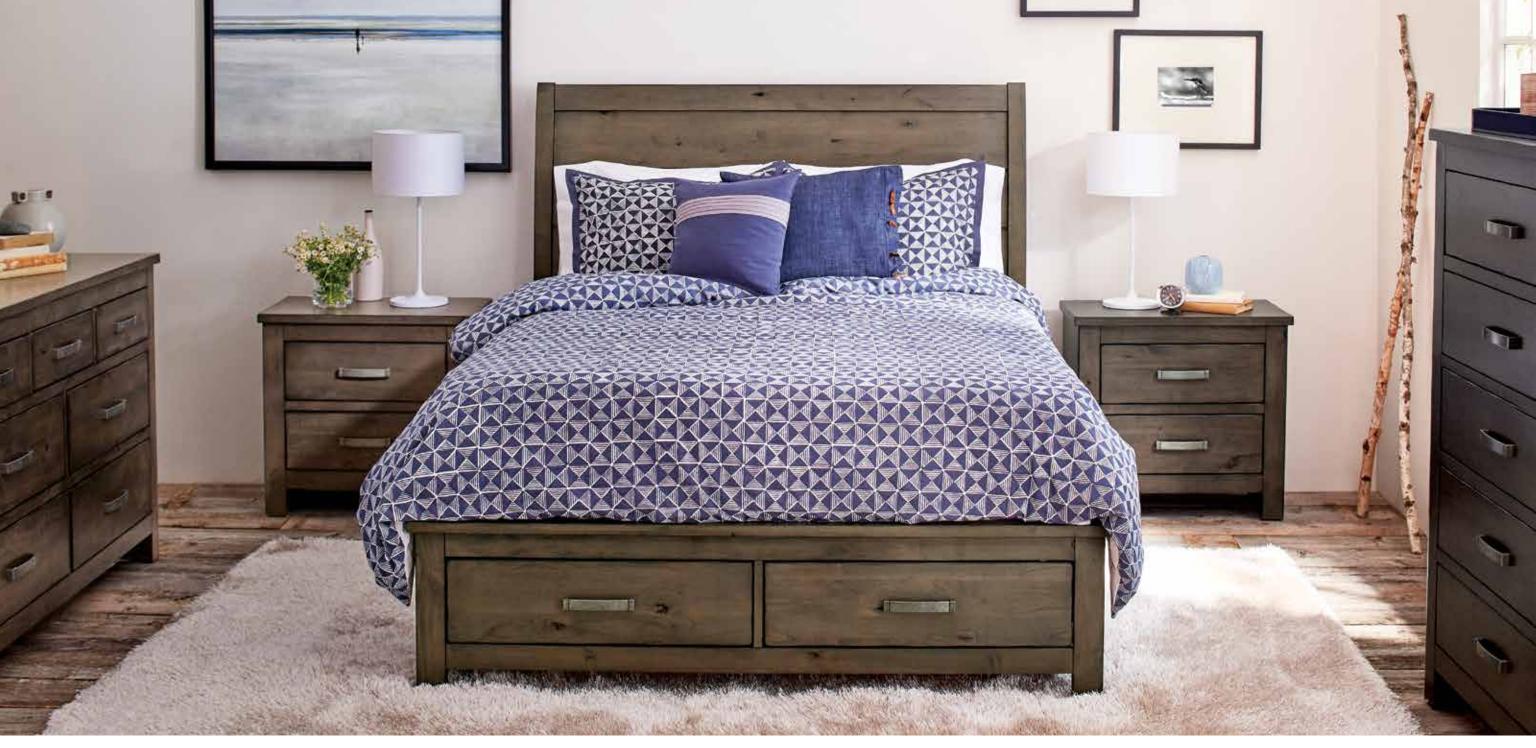

## LUKKO **BEDROOM COLLECTION**

Delight in the luxe, tailored look of this modern bedroom collection. Cleverly woven into the design are the open display and massive storage options of the bed, complemented by the matching nightstand.

### LUKKO QUEEN STORAGE BED\* \$1,199, LUKKO NIGHTSTAND \$299, OLLA RUG \$599-\$849, EGG LAMP \$119

\*ALSO AVAILABLE: FULL \$1,099, EASTERN AND CALIFORNIA KING \$1,399, ADDITIONAL SPECIAL ORDER FABRICS AVAILABLE

### HEADBOARD STORAGE DETAIL

FOOTBOARD STORAGE DETAIL