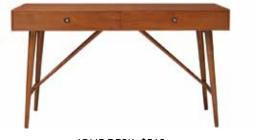

## **HOME COMMUTE** Find the desk that complements your style and suits your space.

ABROMA DESK \$999, FUCHSIA DINING CHAIR \$329, HARSTAD RUG \$299-\$599, HORTEN LAMP \$169

JOLIE DESK \$549

KARSTEN DESK \$999