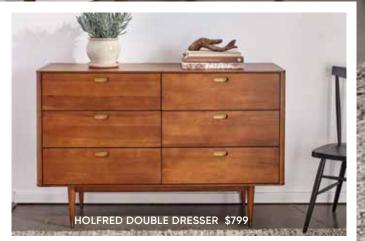

# HOLFREE DINING COLLECTI

HOLFRED 78" EXTENSION DINING TABLE \$699, EXTENDS TO 100" – SEATS UP TO 8 AVANJA DINING CHAIR\* \$119, HOLFRED SIDEBOARD \$749 SPRINKLE RUG \$399-\$599, MIALATA GRAPHIC \$399

LANK LEATHER DINING CHAIR \$249 ALSO STOCKED IN BROWN