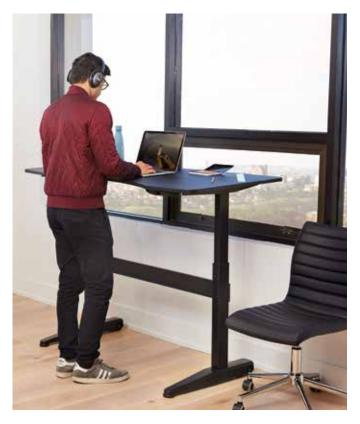

# POWERED BY YOU

The Adjustable Standing Desk allows you to choose your working position as well as your location. No wires or outlets needed; this gas lift desk truly is powered by you.

EASY TO RAISE

EASY TO LOWER

CORD MANAGEMENT

#### EASY TO MOVE

#### CHOOSE FROM 2 COLORS:

ADJUSTABLE STANDING DESK, WHITE \$349

ADJUSTABLE STANDING DESK, BLACK \$349

• scandinaviandesigns.com • daniafurniture.com