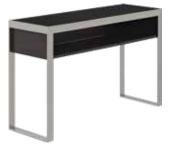

# **SVANTE** COLLECTION

The design of this collection is enhanced by sleek, strong lines and finished with stainless steel trim and legs.

> ALSO STOCKED IN:

SVANTE END TABLE \$399

SVANTE COFFEE TABLE \$599

#### SVANTE CONSOLE TABLE \$549

SVANTE LARGE MEDIA STAND \$899

HARWICH COFFEE TABLE \$299, VITIS RUG \$299-\$599, MICHELIA TRIPOD FLOOR LAMP \$249 \*ADDITIONAL SPECIAL ORDER LEATHERS AVAILABLE