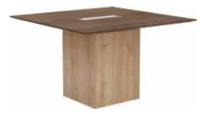

# ARCHITECTURALLY SIGNIFICANT

VISIT US ONLINE TO SHOP BY STYLE

w

CRESS 71" DINING TABLE\* \$1,299 - SEATS UP TO 6, CRESS BENCH \$499, CRESS SIDEBOARD \$1,899 FUCHSIA CHAIR \$329, DROBAK RUG \$199-\$299 \*ALSO AVAILABLE: CRESS 86" DINING TABLE \$1,899 - SEATS UP TO 8

Solid American walnut shines in this timeless collection that stands out from the crowd with its artistically angled legs.

Visit us online or in-store for our complete collection of home office furniture.

TANKEN DESK \$749

TANKEN FILE PEDESTAL \$449

CRESS SIDEBOARD \$1,899