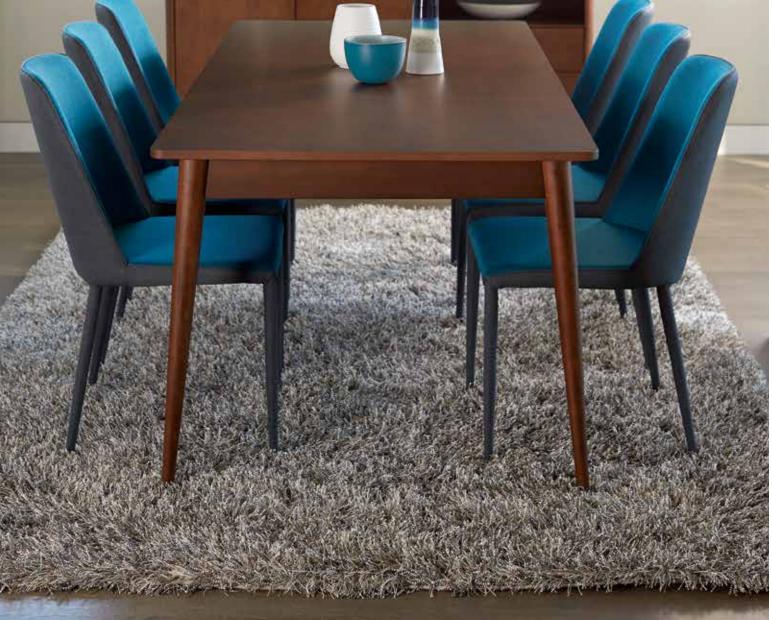

## HERE COMES THE

PERUNA SOFA\* \$1,999, PERUNA CHAIR\* \$1,199 MONDIANA COFFEE TABLE \$549, KROM ACCENT TABLE \$149, ESCALATING BRONZE WALL ART \$499, BAVIANA RUG \$249-\$499

RAGNAR DINING TABLE: PAGE 5

Liven up your space with ripe bursts of color, add a new statement piece or create an airy atmosphere in every room that's as eye-pleasing as it is comfortable.

Welcome home.

ON OUR COVER & SHOWN OPPOSITE: RAGNAR 74" EXTENSION DINING TABLE \$1,799 EXTENDS TO 106" - SEATS UP TO 10