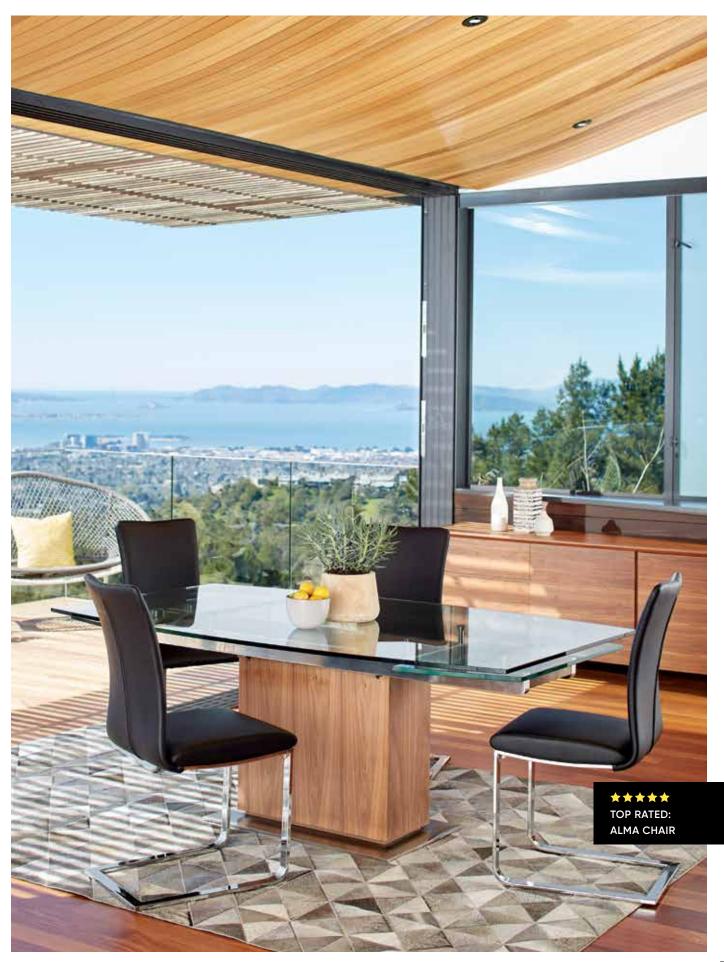

Liven up your space with ripe bursts of color, add a new statement piece or create an airy atmosphere in every room that's as eye-pleasing as it is comfortable.

Welcome home.

ON OUR COVER & SHOWN OPPOSITE: RAGNAR 74" EXTENSION DINING TABLE \$1,799 EXTENDS TO 106" - SEATS UP TO 10

ALMA DINING CHAIR \$229 VIDARE SIDEBOARD \$1,399 JOAKIM LEATHER RUG \$1,299 INULA LOVESEAT \$369

CIGNO LEATHER CHAIR \$999, KJERSTI TABLE LAMP \$129, QUATRO LAMP \$49, SOLFRID LEATHER RUG \$1,299 GREYED GRID ABTRACT OIL PAINTING \$249