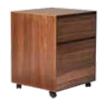

ND COFFEE TABLE \$699, CRESS ROUND END TABLE \$399, DEACON CHAIR\* \$599 ASUA HANGING BOOKCASES / 3 SIZES \$249-\$379, LOST HORIZON WALL ART \$499 LAURA OTTOMAN \$299, ANSELM RUG \$299-\$399 \*ADDITIONAL SPECIAL ORDER FABRICS AVAILABLE

00000000

COLOR AND A DESCRIPTION OF A DESCRIPTION

# ARCHITECTURALLY SIGNIFICANT

VISIT US ONLINE TO SHOP BY STYLE

w



CRESS 71" DINING TABLE\* \$1,299 - SEATS UP TO 6, CRESS BENCH \$499, CRESS SIDEBOARD \$1,899 FUCHSIA CHAIR \$329, DROBAK RUG \$199-\$299 \*ALSO AVAILABLE: CRESS 86" DINING TABLE \$1,899 - SEATS UP TO 8



Solid American walnut shines in this timeless collection that stands out from the crowd with its artistically angled legs.







Visit us online or in-store for our complete collection of home office furniture.





TANKEN DESK \$749



TANKEN FILE PEDESTAL \$449

CRESS SIDEBOARD \$1,899



### HOME COMMUTE Find the desk that complements your design style and works for YOU.







BOLIG QUEEN BED\* \$799, BOLIG NIGHTSTAND \$249, STEIN LEATHER CHAIR \$799, ANSELM RUG \$299-\$399, SVERRE LAMP \$49 \*ALSO AVAILABLE: EASTERN AND CALIFORNIA KING \$899



DETAILS. The unique headboard is angled just right to give you the perfect amount of recline.





BOLIG BENCH \$399

BOLIG MIRROR \$199



#### BOLIG HIGH CHEST \$649

#### LET BOLIG STORE YOUR STUFF.

Choose tall or wide, or both! These beautiful storage options are designed to suit your needs and fit your space.



BOLIG DOUBLE DRESSER \$899, EBBA LAMP \$299

# MID-CENTURY, THIS CENTURY

ASTRID SOFA\* \$1,199, ASTRID CHAIR\* \$699, MAGNUS COFFEE TABLE \$699, MAGNUS END TA