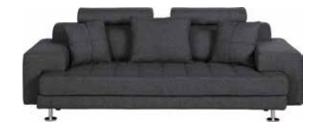

## HERE COMES THE

PERUNA SOFA\* \$1,999, PERUNA CHAIR\* \$1,199 MONDIANA COFFEE TABLE \$549, KROM ACCENT TABLE \$149, ESCALATING BRONZE WALL ART \$499, BAVIANA RUG \$249-\$499

RAGNAR DINING TABLE: PAGE 5

ALSO AVAILABLE: PERUNA SECTIONAL<sup>®</sup> \$3,699 \*ADDITIONAL SPECIAL ORDER LEATHERS AVAILABLE

0

Bring on the sunny days and starry nights.

Now is the time to fill your home with natural light and breathe in SUMMER. The new season invites you to share your personal style while gently blurring the boundaries between inside and out.