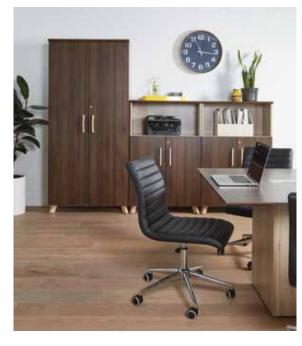

Solid American walnut shines in this timeless collection that stands out from the crowd with its artistically angled legs.

Visit us online or in-store for our complete collection of home office furniture.

TANKEN DESK \$749

TANKEN FILE PEDESTAL \$449

CRESS SIDEBOARD \$1,899