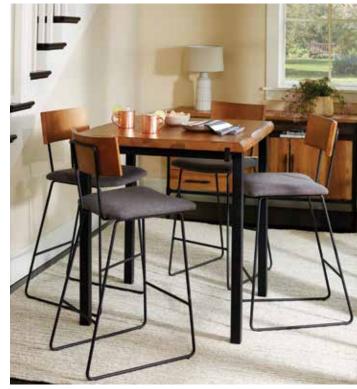

# **KARSTEN DINING COLLECTION**

The unique, smooth live edge along the solid American poplar tabletop and mix of materials are key to the rustic industrial style of this collection.

#### TAKING DINING TO NEW HEIGHTS!

KARSTEN 36" SQUARE BAR TABLE \$499, KARSTEN BARSTOOL \$199 KARSTEN SIDEBOARD \$999 (SHOWN BELOW), STED LAMP \$159 BAVIANA RUG \$249-\$499

to see the complete . Karsten collection.

KARSTEN DINING TABLE \$699, KARSTEN DINING CHAIR \$179, LEON BARSTOOL \$99, CORBOBA RUG \$499-\$749