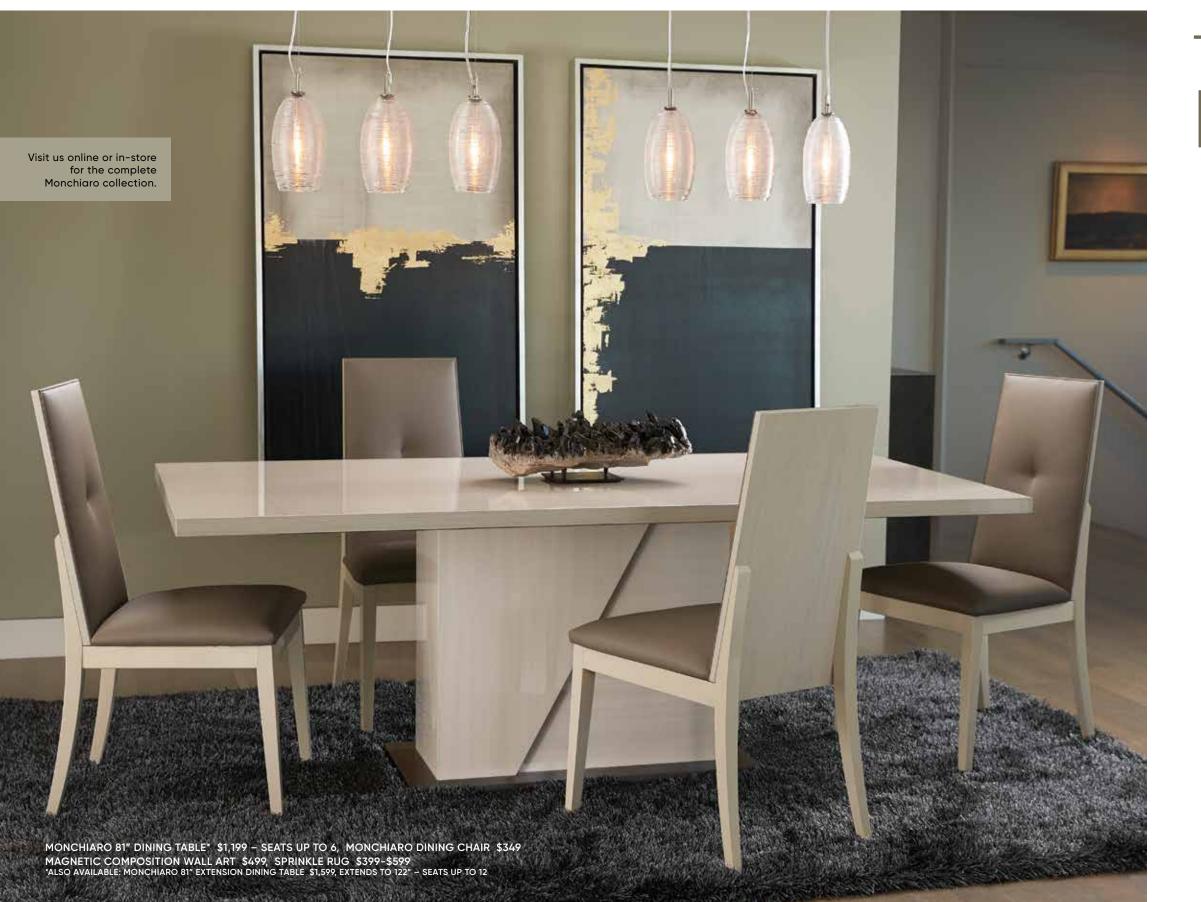

# THE ART OF **DINING**

Made in Italy, each piece in the Monchiaro collection brings a bold and elegant look to your space. Finished in a glossy, light veneer with a dramatic silhouette, you'll enjoy dining in contemporary style for years to come.

#### MORE IN THE MONCHIARO DINING COLLECTION:

MONCHIARO CABINET \$1,499

MONCHIARO SIDEBOARD \$1,299