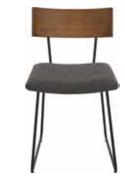

KARSTEN DINING CHAIR \$179

DINARIA LEATHER DINING CHAIR \$249 ALSO STOCKED IN GREY

BENDT DINING CHAIR \$99 ALSO STOCKED IN BLACK