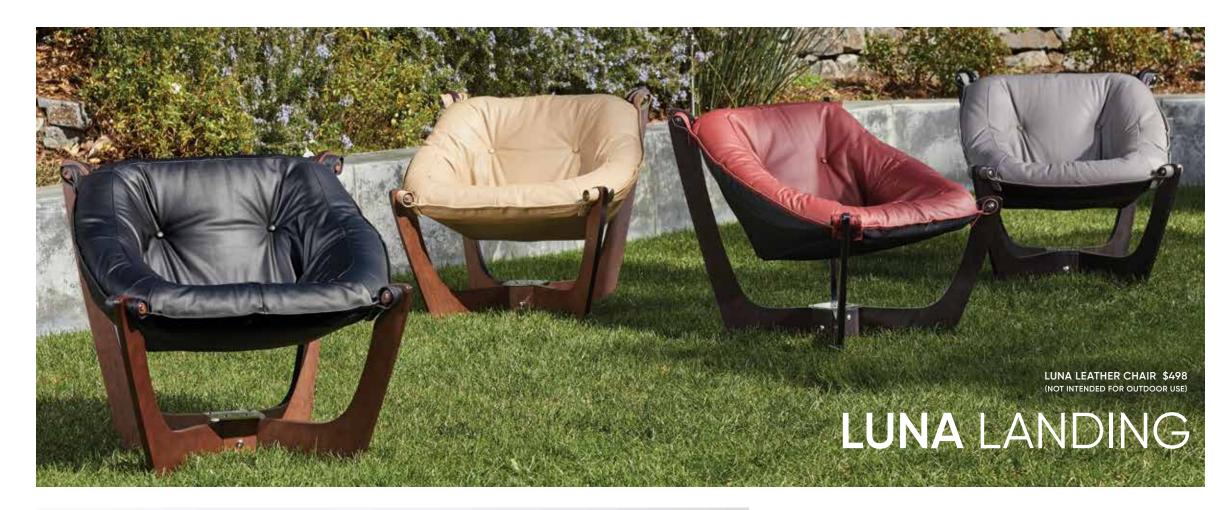

KORSVIK SMALL LEATHER POWER MOTION CHAIR \$1,799, KORSVIK MEDIUM LEATHER POWER MOTION CHAIR \$1,899 KORSVIK LARGE LEATHER POWER MOTION CHAIR \$1,999

POWER MOTION + 180° SWIVEL

USB PORT FOR CHARGING

The retro Luna leather chair provides as much comfort as it does panache. Its distinctive floating suspension cradles you, while the deep seat encourages you to settle in for ultimate relaxation.

LUNA OTTOMANS \$248 EACH

LUNA LEATHER OPTIONS:

LUNA WOOD BASE OPTIONS:

NAMSOS LEATHER POWER MOTION RECLINER \$1,599

OWEN QUEEN BED\* \$699, OWEN DOUBLE DRESSER \$749, OWEN NIGHTSTAND \$249, OWEN BENCH \$249 BRONDBY RUG \$299-\$599, MOGENS BRASS DESK LAMP \$129, BRISK LANDSCAPE WALL ART \$129 \*ALSO AVAILABLE: EASTERN AND CALIFORNIA KING \$799