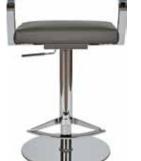

REFLECTIONS QUEEN STORAGE BED \$2,299, REFLECTIONS 3-DRAWER NIGHTSTAND \$799 NIKLAS RUG \$299-\$599, VIVEKA TABLE LAMP \$99

**DINING** ON ANOTHER LEVEL

VISPA 33" BAR TABLE \$599

GREY

BENDT BARSTOOL \$149

ALSO STOCKED IN: NATURAL/BLACK

ALSO STOCKED IN:

BLACK

**BASTIAN BARSTOOL \$129** ALSO

OLIVER STOCKED IN:

Visit us online or in-store for our complete collection of dining tables.

OLIVER 47" ROUND EXTENSION DINING TABLE \$899, EXTENDS TO 63" - SEATS UP TO 6, BENDT ARM CHAIR\* \$119 BENDT DINING CHAIR\* \$99, OLLA RUG \$599-\$849 \*ALSO AVAILABLE IN BLACK