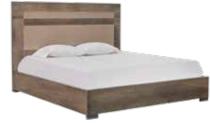

# MONCHIARO BEDROOM COLLECTION

MONCHIARO QUEEN BED<sup>\*</sup> \$1,199, MONCHIARO NIGHTSTAND \$399 MONCHIARO DOUBLE DRESSER \$999, EILERT LEATHER CHAIR \$499 MORETA LAMP \$129, ESTELLE RUG \$499-\$749, VITIS RUG \$299-\$599 OMBEL I GRAPHIC \$399 \*ALSO AVAILABLE: EASTERN AND CALIFORNIA KING \$1,399