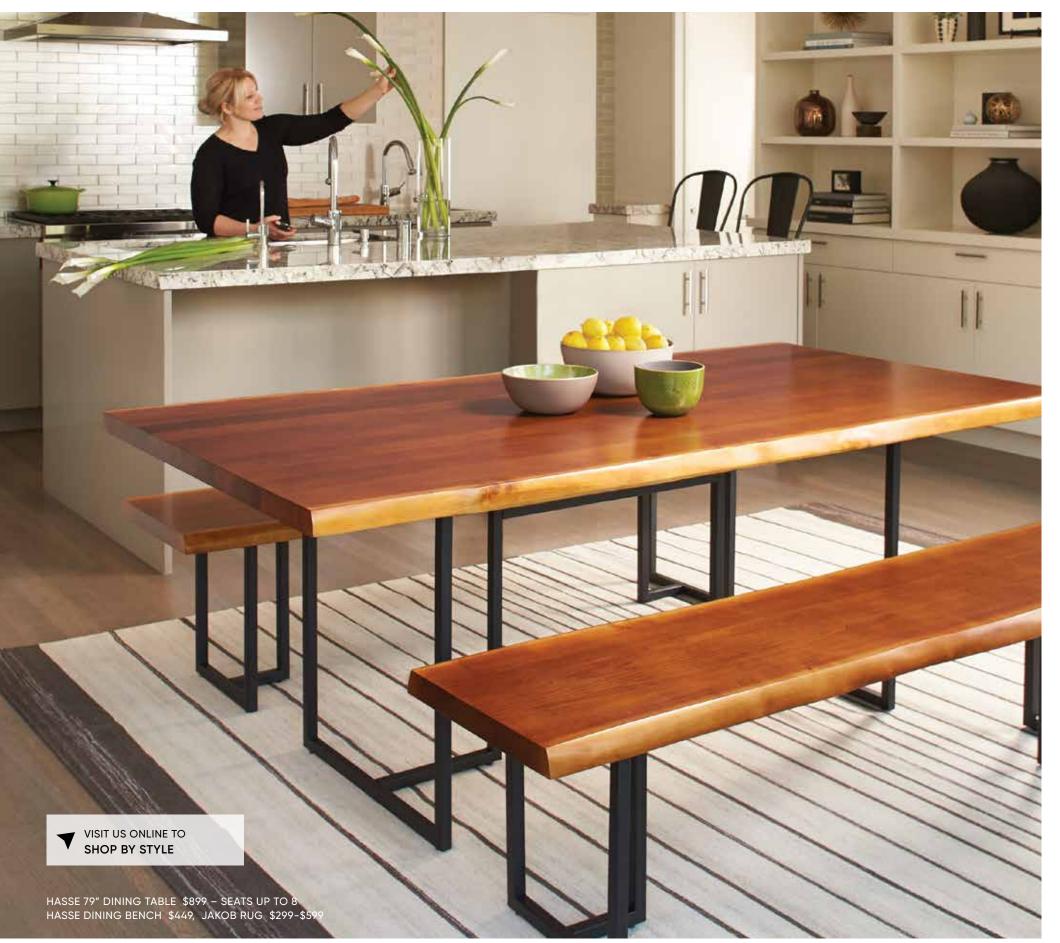

# HASSE **DINING COLLECTION**

In this collection, characteristics taken from modern, rustic and industrial design are fused to perfection. The striking live edge and earthy tones of the solid American poplar wood beautifully balance the linear shape of the black metal legs and frame.

### AT YOUR SERVICE: HASSE SIDEBOARD