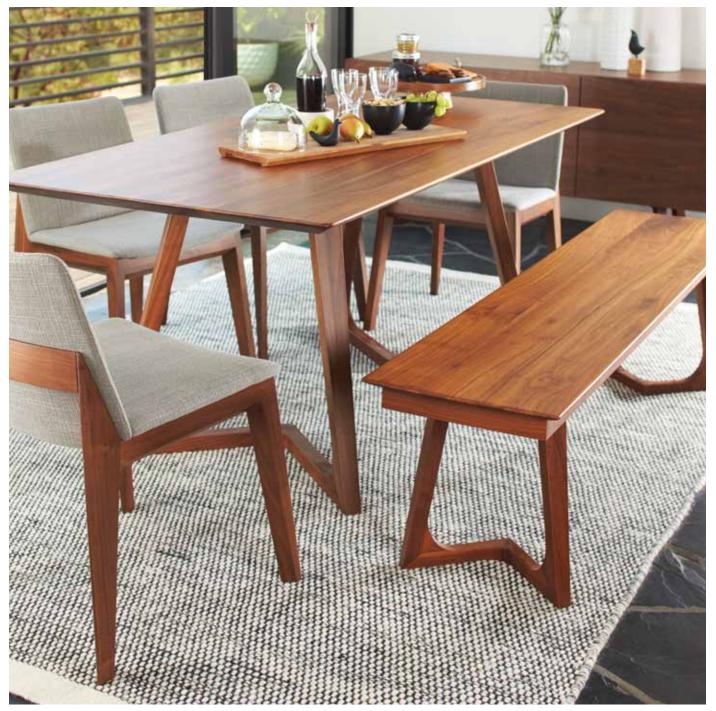

Liven up your space with ripe bursts of color, add a new statement piece or create an airy atmosphere in every room that's as eye-pleasing as it is comfortable.

Welcome home.

ON OUR COVER & SHOWN OPPOSITE: RAGNAR 74" EXTENSION DINING TABLE \$1,799 EXTENDS TO 106" - SEATS UP TO 10