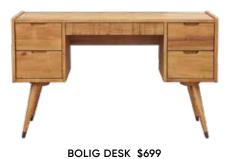

### HOME COMMUTE Find the desk that complements your design style and works for YOU.

BOLIG QUEEN BED\* \$799, BOLIG NIGHTSTAND \$249, STEIN LEATHER CHAIR \$799, ANSELM RUG \$299-\$399, SVERRE LAMP \$49 \*ALSO AVAILABLE: EASTERN AND CALIFORNIA KING \$899