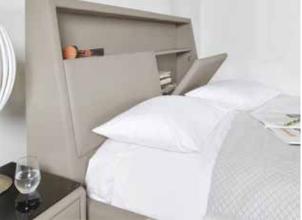

# LUKKO **BEDROOM COLLECTION**

Delight in the luxe, tailored look of this modern bedroom collection. Cleverly woven into the design are the open display and massive storage options of the bed, complemented by the matching nightstand.

Visit us online or in-store for our complete collection of storage beds.

1221

ALSO STOCKED IN:

LUKKO QUEEN STORAGE BED\* \$1,199 LUKKO NIGHTSTAND\* \$299, OLLA RUG \$599-\$849 EGG LAMP \$119 \*ADDITIONAL SPECIAL ORDER FABRICS AVAILABLE ALSO AVAILABLE: FULL \$1,099, EASTERN AND CALIFORNIA KING \$1,399

#### HEADBOARD STORAGE

FOOTBOARD STORAGE