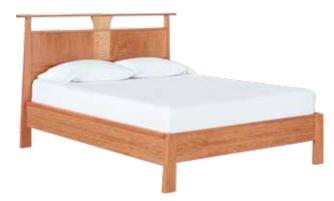

# **REFLECTIONS** BEDROOM COLLECTION

Enjoy the sense of calm that is conveyed through natural elements and a warm color palette. Made in Oregon, each piece in this collection is built from solid cherry wood and all drawers are finished with maple handles.

REFLECTIONS HIGH CHEST \$1,599

REFLECTIONS 8-DRAWER DRESSER \$1,899

REFLECTIONS DOUBLE DRESSER \$1,899

REFLECTIONS QUEEN BED \$1,299 ALSO AVAILABLE: EASTERN AND CALIFORNIA KING \$1,599

★ ★ ★ ★ TOP RATED: REFLECTIONS BED