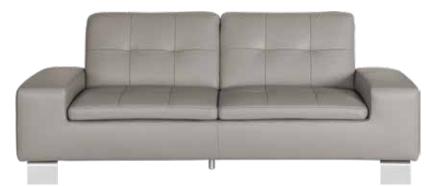

ANDREAS LEATHER SOFA \$2,699

ALSO AVAILABLE IN THE ANDREAS COLLECTION: SECTIONAL AND CHAIR ADDITIONAL SPECIAL ORDER LEATHERS AVAILABLE

ALSO AVAILABLE IN THE FRANCESCA COLLECTION: SECTIONAL AND SWIVEL CHAIR