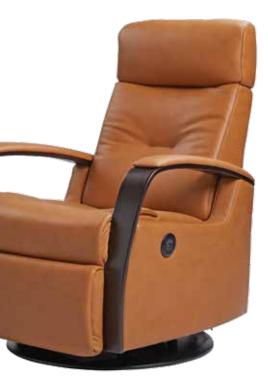

#### THE RIGHT CHAIR: KORSVIK AVAILABLE IN **EXCLUSIVE TECHNOLOGY** 3 COLORS The patented design keeps the chair base secure as the seat and back are adjusted for greater stability and Superior ergonomic support. AVAILABLE IN SMALL, MEDIUM AND LARGE SADDLE BROWN GREY Adjustable head and neck support Effortless deep recline USB PORT Integrated padded footrest Built with solid hard wood and a steel frame The advanced mechanism offers both gliding function and 180° swivel

KORSVIK SMALL LEATHER POWER MOTION CHAIR \$1,799, KORSVIK MEDIUM LEATHER POWER MOTION CHAIR \$1,899 KORSVIK LARGE LEATHER POWER MOTION CHAIR \$1,999

POWER MOTION + 180° SWIVEL

USB PORT FOR CHARGING

The retro Luna leather chair provides as much comfort as it does panache. Its distinctive floating suspension cradles you, while the deep seat encourages you to settle in for ultimate relaxation.