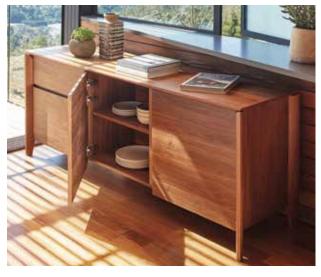

ALMA DINING CHAIR \$229 VIDARE SIDEBOARD \$1,399 JOAKIM LEATHER RUG \$1,299 INULA LOVESEAT \$369

CIGNO LEATHER CHAIR \$999, KJERSTI TABLE LAMP \$129, QUATRO LAMP \$49, SOLFRID LEATHER RUG \$1,299 GREYED GRID ABTRACT OIL PAINTING \$249