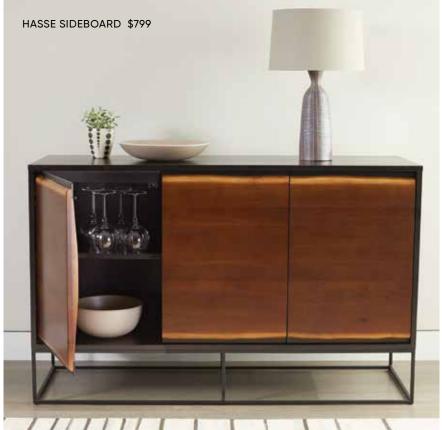

9



AMAGI ADJUSTABLE BARSTOOL \$179 LENA ADJUSTABLE BARSTOOL, FABRIC \$169











# CARVE OUT YOUR SPACE THEPHOTOBOO \*\*\*\* TOP RATED: LAURA CORNER SECTIONAL

LAURA CORNER SECTIONAL \$1,399, LAURA CHAIR \$399, OPPNA COFFEE TABLE \$499 JAMN NEST OF TABLES \$399, KADSURA OIL PAINTING \$449, VITIS RUG \$299-\$599













LAURA OTTOMAN \$299

LAURA CHAIR \$399

LAURA LOVESEAT \$599

LAURA SOFA \$799

48





LAURA CHAISE SECTIONAL \$999 (LEFT OR RIGHT FACING)



# HASSE **DINING COLLECTION**

In this collection, characteristics taken from modern, rustic and industrial design are fused to perfection. The striking live edge and earthy tones of the solid American poplar wood beautifully balance the linear shape of the black metal legs and frame.

### AT YOUR SERVICE: HASSE SIDEBOARD



# **CEPELLA:** STYLE + COMFORT

CEPELLA SECTIONAL\* \$1,999 (LEFT OR RIGHT FACING), SVANTE COFFEE TABLE \$599, SVANTE END TABLE \$399 LOGAN CHAIR \$699, RULLAR DESK LAMP \$99, ILLUSTRIOUS VIEW WALL ART \$549, VITIS RUG \$299-\$599 \*ADDITIONAL SPECIAL ORDER FABRICS AVAILABLE

From every angle, this collection defines itself as a contemporary classic. Beginning with the low profile and wide track arms, each piece is finished with distinctive chrome legs.





CEPELLA OTTOMAN \$249 ALSO AVAILABLE: LARGE NESTING OTTOMAN \$449



CEPELLA CHAIR \$649





CEPELLA LOVESEAT \$899



#### CEPELLA SOFA \$999

#### **SAVE \$500\*** OR MORE THIS SUMMER DURING **OUR STRESSLESS PROMOTIONS!** \*VISIT US IN-STORE OR ONLINE FOR DETAILS

STRESSLESS® WING RECLINER & OTTOMAN FROM \$2,795

**KROM ACCENT TAB