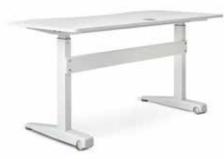

# POWERED BY YOU

The Adjustable Standing Desk allows you to choose your working position as well as your location. No wires or outlets needed; this gas lift desk truly is powered by you.

EASY TO RAISE

EASY TO LOWER

CORD MANAGEMENT

#### EASY TO MOVE

#### CHOOSE FROM 2 COLORS:

ADJUSTABLE STANDING DESK, WHITE \$349

ADJUSTABLE STANDING DESK, BLACK \$349

• scandinaviandesigns.com • daniafurniture.com