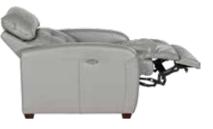

# MAXINO POWER MOTION SECTIONAL

MAXINO POWER CHAISE SECTIONAL<sup>\*</sup> \$3,199 (LEFT OR RIGHT FACING), SVANTE SMALL MEDIA STAND \$799, MILLA GLASS ACCENT TABLE \$99, RIKA BLACK RUG \$599-\$849 BLOMST FLOOR LAMP \$199 'ADDITIONAL SPECIAL ORDER LEATHERS AVAILABLE