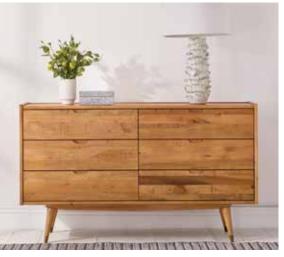

ALMA DINING CHAIR \$229 VIDARE SIDEBOARD \$1,399 JOAKIM LEATHER RUG \$1,299 INULA LOVESEAT \$369

CIGNO LEATHER CHAIR \$999, KJERSTI TABLE LAMP \$129, QUATRO LAMP \$49, SOLFRID LEATHER RUG \$1,299 GREYED GRID ABTRACT OIL PAINTING \$249