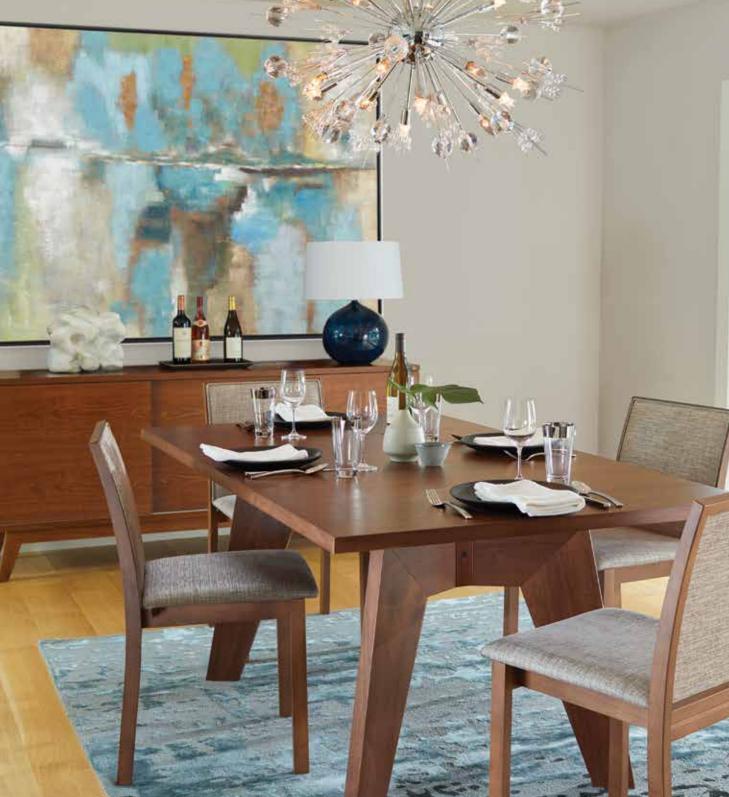

Liven up your space with ripe bursts of color, add a new statement piece or create an airy atmosphere in every room that's as eye-pleasing as it is comfortable.

Welcome home.

ON OUR COVER & SHOWN OPPOSITE: RAGNAR 74" EXTENSION DINING TABLE \$1,799 EXTENDS TO 106" - SEATS UP TO 10

ALMA DINING CHAIR \$229 VIDARE SIDEBOARD \$1,399 JOAKIM LEATHER RUG \$1,299 INULA LOVESEAT \$369

CIGNO LEATHER CHAIR \$999, KJERSTI TABLE LAMP \$129, QUATRO LAMP \$49, SOLFRID LEATHER RUG \$1,299 GREYED GRID ABTRACT OIL PAINTING \$249