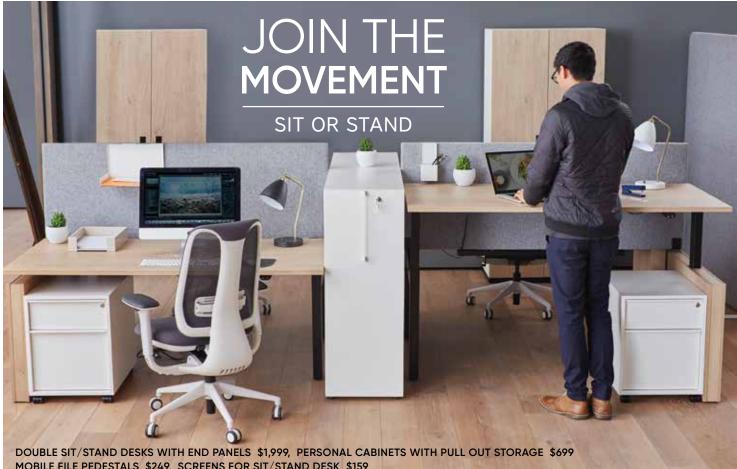

CORD MANAGEMENT

MOBILE FILE PEDESTALS \$249, SCREENS FOR SIT/STAND DESK \$159

DOUBLE SIT/STAND DESK WITH 1 END PANEL \$1,999 SCREEN FOR SIT/STAND \$159

DOUBLE SIT/STAND DESK WITH 2 PANELS \$2,199 HEIGHT EXTENDS TO 47.25"