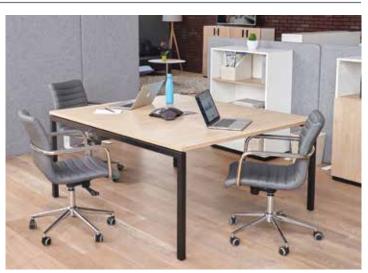

### **CONFERENCE** CALLED ...

From collaborative work spaces and solo workstations, to meeting rooms and waiting areas, this smart solution is designed to meet your specifications.

CONFERENCE TABLE \$499, LOW BOOKCASE \$179 28" BOOKCASE DOORS \$99, STANDING SCREEN \$349-\$449 KONTOR LOW BACK LEATHER CHAIR \$499