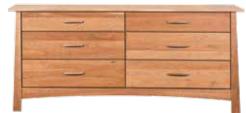

# **REFLECTIONS** BEDROOM COLLECTION

Enjoy the sense of calm that is conveyed through natural elements and a warm color palette. Made in Oregon, each piece in this collection is built from solid cherry wood and all drawers are finished with maple handles.

REFLECTIONS HIGH CHEST \$1,599

REFLECTIONS 8-DRAWER DRESSER \$1,899

REFLECTIONS DOUBLE DRESSER \$1,899

REFLECTIONS QUEEN BED \$1,299 ALSO AVAILABLE: EASTERN AND CALIFORNIA KING \$1,599

★ ★ ★ ★ TOP RATED: REFLECTIONS BED