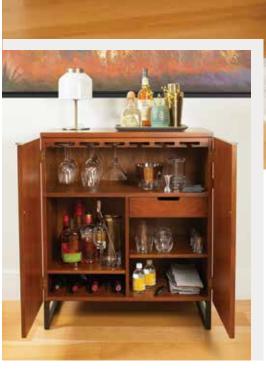

### OPEN BAR

This multi-purpose piece is an at-home bar, or with shelf adjustments, swiftly becomes a functional storage cabinet perfect for any room.

MEIDAN BAR / STORAGE CABINET \$799

MEIDAN END TABLE \$199