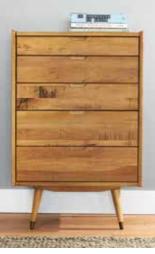

# **AKANA BEDROOM COLLECTION**

The natural warmth of this collection is achieved from the striking wood grain pattern enhanced by a high gloss finish. Sleek and handsome, it evokes true modern style. Made in Italy

AKANA NIGHTSTAND \$449

AKANA HIGH CHEST \$999

AKANA DOUBLE DRESSER \$999

AKANA MIRROR \$299

ALSO AVAILABLE IN THE JULIAN COLLECTION: LOVESEAT, SWIVEL CHAIR AND OTTOMAN ADDITIONAL SPECIAL ORDER LEATHERS AVAILABLE