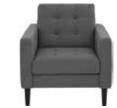

# CARVE OUT YOUR SPACE THEPHOTOBOO \*\*\*\* TOP RATED: LAURA CORNER SECTIONAL

LAURA CORNER SECTIONAL \$1,399, LAURA CHAIR \$399, OPPNA COFFEE TABLE \$499 JAMN NEST OF TABLES \$399, KADSURA OIL PAINTING \$449, VITIS RUG \$299-\$599

LAURA OTTOMAN \$299

LAURA CHAIR \$399

LAURA LOVESEAT \$599

LAURA SOFA \$799

48

LAURA CHAISE SECTIONAL \$999 (LEFT OR RIGHT FACING)