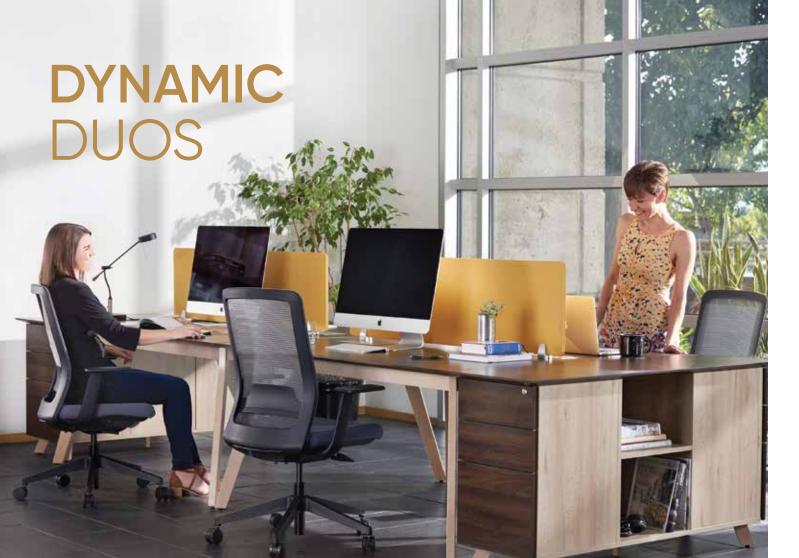

# JENSEN OFFICE COLLECTION

The comprehensive Jensen office collection from Europe combines full functionality with crisp, modern style at a remarkable value.

63" FOUR DESK WORKSTATION \$999, 63" DESK SCREEN \$139 EACH FIXED PEDESTAL UNDER DESK \$179, CABINET WITH 4 DOORS \$399, MIKKEL DESK CHAIR \$499

CABINET WITH 4 DOORS \$399

VISIT US IN-STORE OR ONLINE FOR ALL THE JENSEN COMBINATIONS TO CUSTOMIZE YOUR SPACE

63" FOUR DESK WORKSTATION \$999 Comes with cable tray and sliding desk top

63" DESK SCREEN \$139 each Pairs with all Jensen 63" fixed height desks