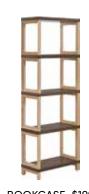

Layer in style and function with standing storage.

INSIGNA LEANING BOOKCASE \$399

BOLIG BOOKCASE \$449

MEIDAN 2-DOOR CABINET \$699

Visit us online or in-store for our complete collection of storage solutions and bookcases.