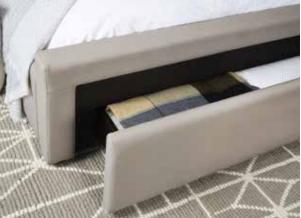

# LUKKO **BEDROOM COLLECTION**

Delight in the luxe, tailored look of this modern bedroom collection. Cleverly woven into the design are the open display and massive storage options of the bed, complemented by the matching nightstand.

Visit us online or in-store for our complete collection of storage beds.

1221

ALSO STOCKED IN:

LUKKO QUEEN STORAGE BED\* \$1,199 LUKKO NIGHTSTAND\* \$299, OLLA RUG \$599-\$849 EGG LAMP \$119 \*ADDITIONAL SPECIAL ORDER FABRICS AVAILABLE ALSO AVAILABLE: FULL \$1,099, EASTERN AND CALIFORNIA KING \$1,399

#### HEADBOARD STORAGE

FOOTBOARD STORAGE