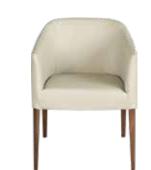

#### PAVEL QUEEN SLEEPER SOFA\* \$1,699

ALSO AVAILABLE IN THE PAVEL COLLECTION: SOFA, LOVESEAT, CHAIR AND OTTOMAN ADDITIONAL SPECIAL ORDER LEATHERS AVAILABLE

LUNA LOW BACK CHAIR WITH VENGE FRAME \$498 KARSTEN CONSOLE TABLE \$399, KARSTEN COFFEE TABLE \$599 KARSTEN END TABLE \$279, HARSTAD RUG \$299-\$599 NANSIN FLOOR LAMP \$199, NANSIN TABLE LAMP \$149 \*INCLUDES MEMORY FOAM MATTRESS