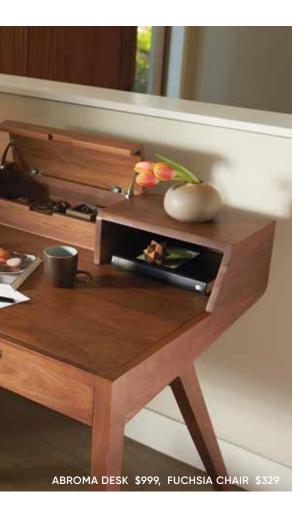

# ARCHITECTURALLY SIGNIFICANT

VISIT US ONLINE TO SHOP BY STYLE

w

CRESS 71" DINING TABLE\* \$1,299 - SEATS UP TO 6, CRESS BENCH \$499, CRESS SIDEBOARD \$1,899 FUCHSIA CHAIR \$329, DROBAK RUG \$199-\$299 \*ALSO AVAILABLE: CRESS 86" DINING TABLE \$1,899 - SEATS UP TO 8