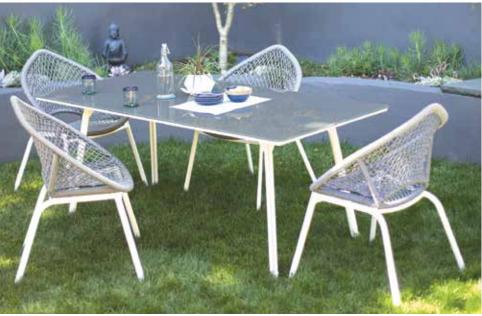

ALL OUTDO

INULA TRIANGULAR DINING TABLE \$499 NOW \$399 INULA DINING CHAIR \$179 NOW \$139

AURORA 80" RECTANGULAR DINING TABLE \$569 NOW \$449 SEATS UP TO 8 INULA COFFEE TABLE \$189 NOW \$149

# DiningALFRESCO

Open air dining is a sheer delight with the intriguing aluminum Inula collection. Not your ordinary patio furniture, these modern pieces combine unique shapes and materials that result in eye-catching decor.

INULA 72" RECTANGULAR DINING TABLE \$599 NOW \$479 INULA DINING CHAIR \$179 NOW \$139