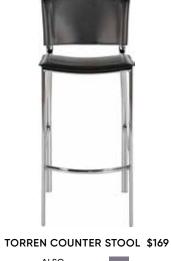

#### TAKING DINING TO NEW HEIGHTS!

KARSTEN 36" SQUARE BAR TABLE \$499, KARSTEN BARSTOOL \$199 KARSTEN SIDEBOARD \$999 (SHOWN BELOW), STED LAMP \$159 BAVIANA RUG \$249-\$499

to see the complete . Karsten collection.

KARSTEN DINING TABLE \$699, KARSTEN DINING CHAIR \$179, LEON BARSTOOL \$99, CORBOBA RUG \$499-\$749