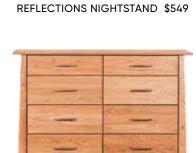

# **REFLECTIONS** BEDROOM COLLECTION

Enjoy the sense of calm that is conveyed through natural elements and a warm color palette. Made in Oregon, each piece in this collection is built from solid cherry wood and all drawers are finished with maple handles.

REFLECTIONS QUEEN STORAGE BED \$2,299, REFLECTIONS 3-DRAWER NIGHTSTAND \$799 NIKLAS RUG \$299-\$599, VIVEKA TABLE LAMP \$99

**DINING** ON ANOTHER LEVEL

VISPA 33" BAR TABLE \$599

GREY

BENDT BARSTOOL \$149

ALSO STOCKED IN: NATURAL/BLACK