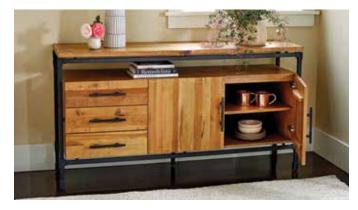

# **KARSTEN DINING COLLECTION**

The unique, smooth live edge along the solid American poplar tabletop and mix of materials are key to the rustic industrial style of this collection.

#### TAKING DINING TO NEW HEIGHTS!

KARSTEN 36" SQUARE BAR TABLE \$499, KARSTEN BARSTOOL \$199 KARSTEN SIDEBOARD \$999 (SHOWN BELOW), STED LAMP \$159 BAVIANA RUG \$249-\$499

to see the complete . Karsten collection.

### AT YOUR SERVICE: HASSE SIDEBOARD