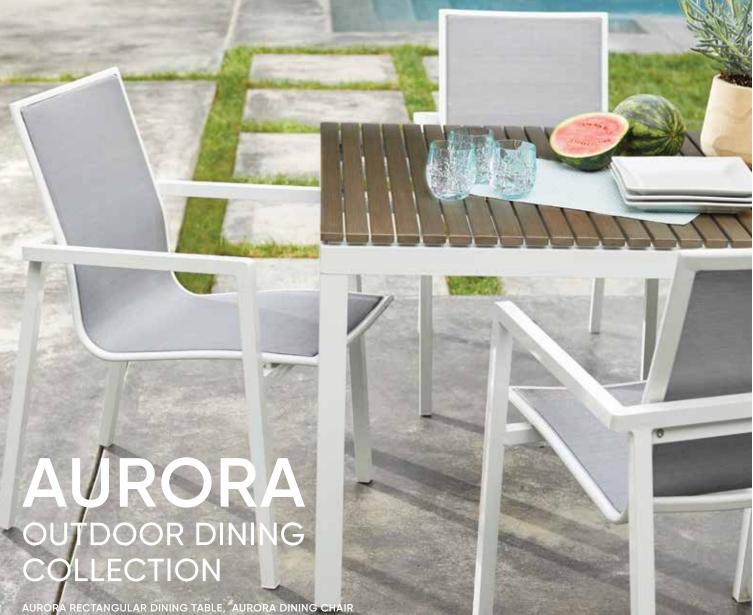

ALL OUTDO

INULA TRIANGULAR DINING TABLE \$499 NOW \$399 INULA DINING CHAIR \$179 NOW \$139

AURORA 80" RECTANGULAR DINING TABLE \$569 NOW \$449 SEATS UP TO 8 INULA COFFEE TABLE \$189 NOW \$149

# DiningALFRESCO

Open air dining is a sheer delight with the intriguing aluminum Inula collection. Not your ordinary patio furniture, these modern pieces combine unique shapes and materials that result in eye-catching decor.