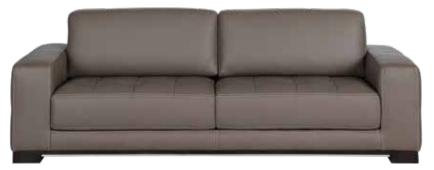

ANDREAS LEATHER SOFA \$2,699

ALSO AVAILABLE IN THE ANDREAS COLLECTION: SECTIONAL AND CHAIR ADDITIONAL SPECIAL ORDER LEATHERS AVAILABLE

ALSO AVAILABLE IN THE FRANCESCA COLLECTION: SECTIONAL AND SWIVEL CHAIR