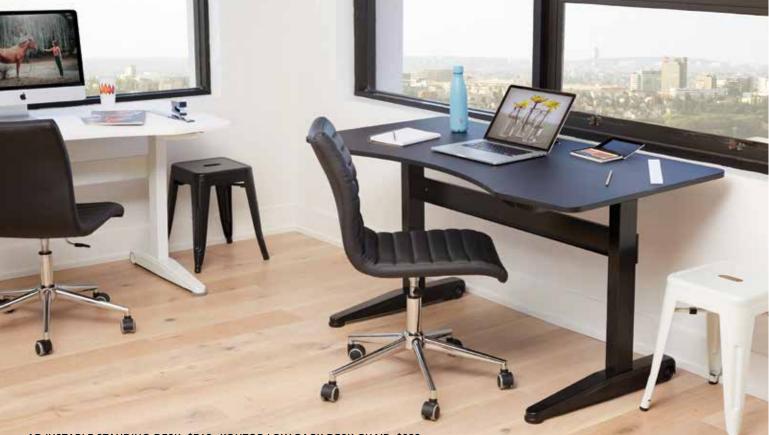

# POWERED BY YOU

The Adjustable Standing Desk allows you to choose your working position as well as your location. No wires or outlets needed; this gas lift desk truly is powered by you.

EASY TO RAISE

EASY TO LOWER

CORD MANAGEMENT

#### EASY TO MOVE

#### CHOOSE FROM 2 COLORS:

ADJUSTABLE STANDING DESK, WHITE \$349

ADJUSTABLE STANDING DESK, BLACK \$349

• scandinaviandesigns.com • daniafurniture.com