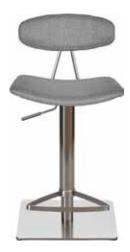

REFLECTIONS QUEEN STORAGE BED \$2,299, REFLECTIONS 3-DRAWER NIGHTSTAND \$799 NIKLAS RUG \$299-\$599, VIVEKA TABLE LAMP \$99

**DINING** ON ANOTHER LEVEL

VISPA 33" BAR TABLE \$599

GREY

BENDT BARSTOOL \$149

ALSO STOCKED IN: NATURAL/BLACK