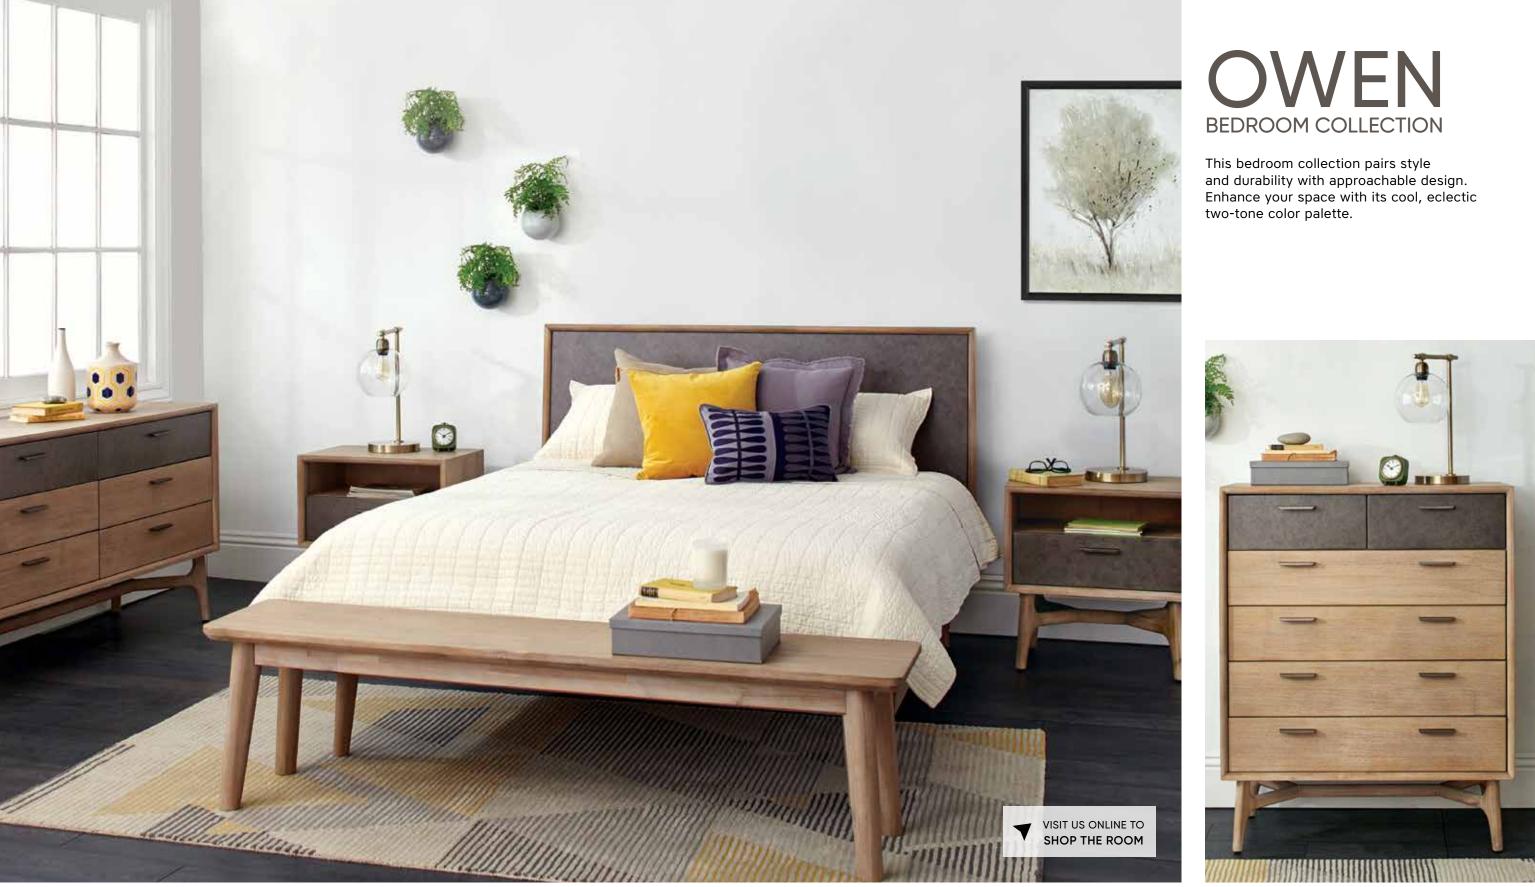

LUNA OTTOMANS \$248 EACH

LUNA LEATHER OPTIONS:

LUNA WOOD BASE OPTIONS:

NAMSOS LEATHER POWER MOTION RECLINER \$1,599

OWEN QUEEN BED\* \$699, OWEN DOUBLE DRESSER \$749, OWEN NIGHTSTAND \$249, OWEN BENCH \$249 BRONDBY RUG \$299-\$599, MOGENS BRASS DESK LAMP \$129, BRISK LANDSCAPE WALL ART \$129 \*ALSO AVAILABLE: EASTERN AND CALIFORNIA KING \$799

#### OWEN HIGH CHEST \$749