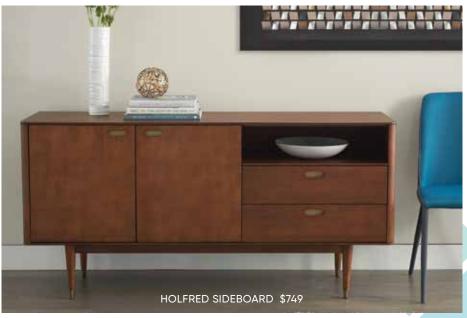

# HOLFREE DINING COLLECTI

HOLFRED 78" EXTENSION DINING TABLE \$699, EXTENDS TO 100" – SEATS UP TO 8 AVANJA DINING CHAIR\* \$119, HOLFRED SIDEBOARD \$749 SPRINKLE RUG \$399-\$599, MIALATA GRAPHIC \$399

LANK LEATHER DINING CHAIR \$249 ALSO STOCKED IN BROWN

### COMPLETE YOUR DINING SPACE: HOLFRED SIDEBOARD

Whether you want to make a modern style statement or be eclectic, we've got the right chair for you.

BASTIAN DINING CHAIR \$89 ALSO STOCKED IN WHITE OR BLACK