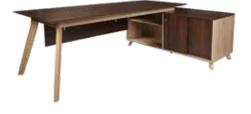

Solid American walnut shines in this timeless collection that stands out from the crowd with its artistically angled legs.

Visit us online or in-store for our complete collection of home office furniture.

TANKEN DESK \$749

TANKEN FILE PEDESTAL \$449

CRESS SIDEBOARD \$1,899