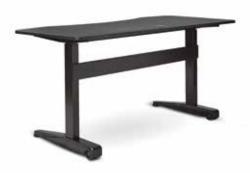

# POWERED BY YOU

The Adjustable Standing Desk allows you to choose your working position as well as your location. No wires or outlets needed; this gas lift desk truly is powered by you.

EASY TO RAISE

EASY TO LOWER

CORD MANAGEMENT

#### EASY TO MOVE

#### CHOOSE FROM 2 COLORS:

ADJUSTABLE STANDING DESK, WHITE \$349

ADJUSTABLE STANDING DESK, BLACK \$349

• scandinaviandesigns.com • daniafurniture.com