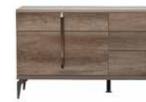

# **AKANA BEDROOM COLLECTION**

The natural warmth of this collection is achieved from the striking wood grain pattern enhanced by a high gloss finish. Sleek and handsome, it evokes true modern style. Made in Italy

AKANA NIGHTSTAND \$449

AKANA HIGH CHEST \$999

AKANA DOUBLE DRESSER \$999

AKANA MIRROR \$299

ALSO AVAILABLE IN THE JULIAN COLLECTION: LOVESEAT, SWIVEL CHAIR AND OTTOMAN ADDITIONAL SPECIAL ORDER LEATHERS AVAILABLE