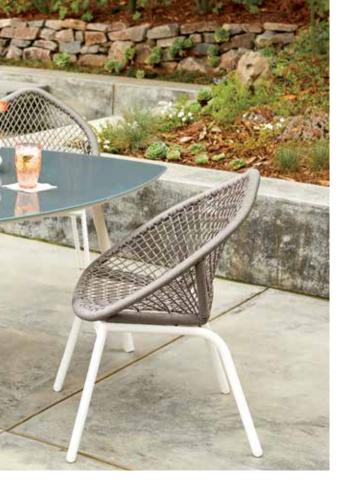

ALL OUTDO

INULA TRIANGULAR DINING TABLE \$499 NOW \$399 INULA DINING CHAIR \$179 NOW \$139

AURORA 80" RECTANGULAR DINING TABLE \$569 NOW \$449 SEATS UP TO 8 INULA COFFEE TABLE \$189 NOW \$149

# DiningALFRESCO

Open air dining is a sheer delight with the intriguing aluminum Inula collection. Not your ordinary patio furniture, these modern pieces combine unique shapes and materials that result in eye-catching decor.

INULA 72" RECTANGULAR DINING TABLE \$599 NOW \$479 INULA DINING CHAIR \$179 NOW \$139