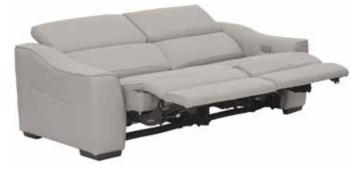

# MAXINO POWER MOTION SECTIONAL

MAXINO POWER CHAISE SECTIONAL<sup>\*</sup> \$3,199 (LEFT OR RIGHT FACING), SVANTE SMALL MEDIA STAND \$799, MILLA GLASS ACCENT TABLE \$99, RIKA BLACK RUG \$599-\$849 BLOMST FLOOR LAMP \$199 'ADDITIONAL SPECIAL ORDER LEATHERS AVAILABLE