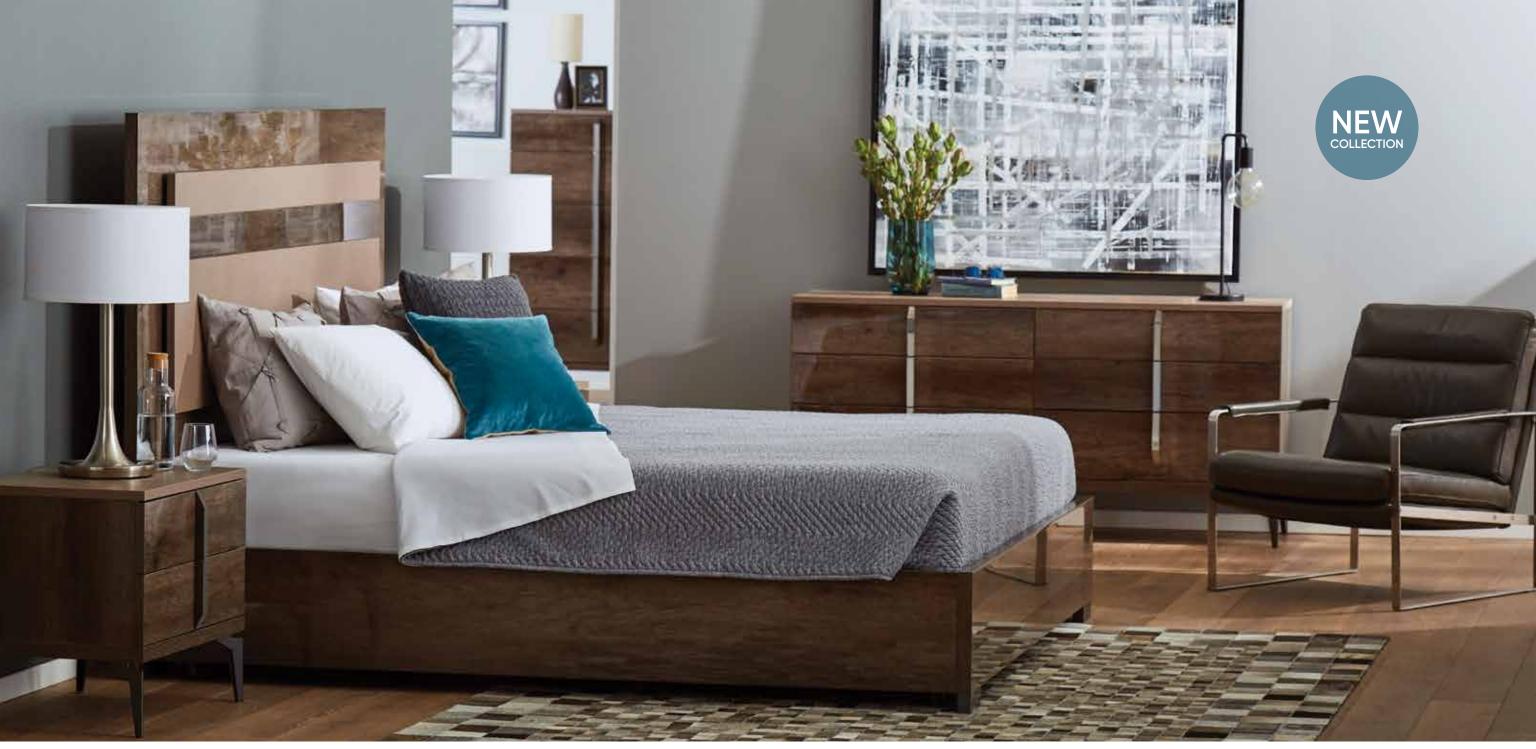

# **AKANA BEDROOM COLLECTION**

The natural warmth of this collection is achieved from the striking wood grain pattern enhanced by a high gloss finish. Sleek and handsome, it evokes true modern style. Made in Italy

AKANA NIGHTSTAND \$449

AKANA HIGH CHEST \$999

AKANA DOUBLE DRESSER \$999

AKANA MIRROR \$299

ALSO AVAILABLE IN THE JULIAN COLLECTION: LOVESEAT, SWIVEL CHAIR AND OTTOMAN ADDITIONAL SPECIAL ORDER LEATHERS AVAILABLE