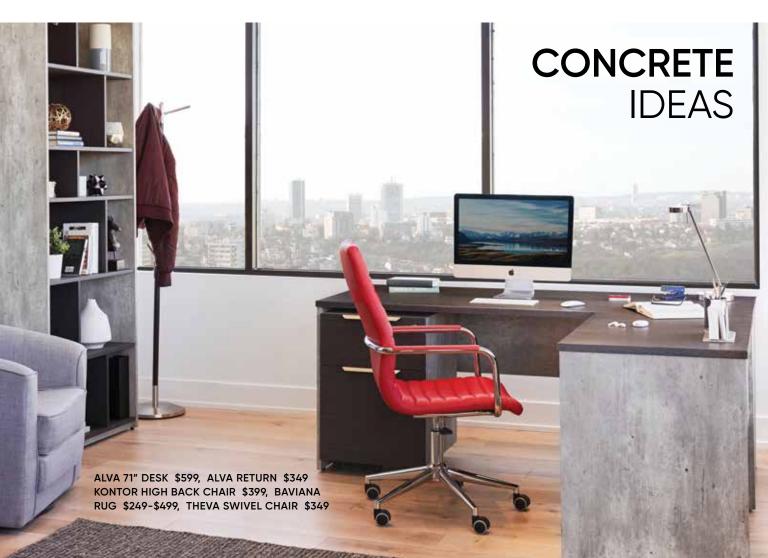

# **GRAPHIC DESIGN**

MARTINE DOWN BLEND SECTIONAL \$2,499, HOPE COFFEE TABLE \$349 ANSELM RUG \$299-\$399, LISSI FLOOR LAMP \$199, MILLA GLASS ACCENT TABLE \$99