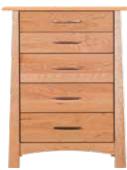

# **REFLECTIONS** BEDROOM COLLECTION

Enjoy the sense of calm that is conveyed through natural elements and a warm color palette. Made in Oregon, each piece in this collection is built from solid cherry wood and all drawers are finished with maple handles.

REFLECTIONS HIGH CHEST \$1,599

REFLECTIONS 8-DRAWER DRESSER \$1,899

REFLECTIONS DOUBLE DRESSER \$1,899

REFLECTIONS QUEEN BED \$1,299 ALSO AVAILABLE: EASTERN AND CALIFORNIA KING \$1,599

★ ★ ★ ★ TOP RATED: REFLECTIONS BED