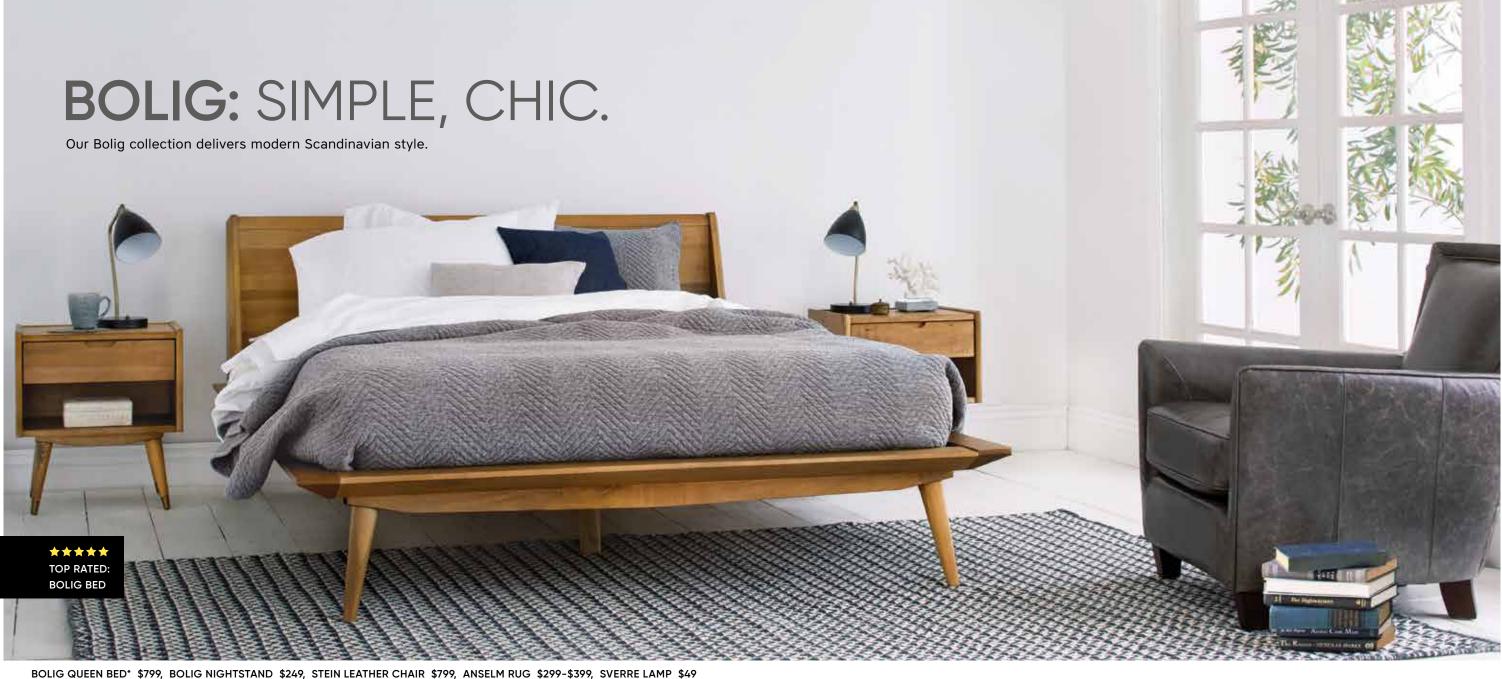

### HOME COMMUTE Find the desk that complements your design style and works for YOU.

BOLIG QUEEN BED\* \$799, BOLIG NIGHTSTAND \$249, STEIN LEATHER CHAIR \$799, ANSELM RUG \$299-\$399, SVERRE LAMP \$49 \*ALSO AVAILABLE: EASTERN AND CALIFORNIA KING \$899

DETAILS. The unique headboard is angled just right to give you the perfect amount of recline.

BOLIG BENCH \$399

BOLIG MIRROR \$199