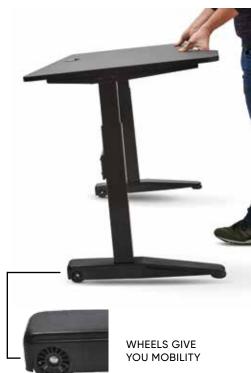

# POWERED BY YOU

The Adjustable Standing Desk allows you to choose your working position as well as your location. No wires or outlets needed; this gas lift desk truly is powered by you.

EASY TO RAISE

EASY TO LOWER

#### EASY TO MOVE

#### CHOOSE FROM 2 COLORS:

ADJUSTABLE STANDING DESK, WHITE \$349

ADJUSTABLE STANDING DESK, BLACK \$349

• scandinaviandesigns.com • daniafurniture.com