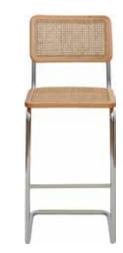

# **KARSTEN DINING COLLECTION**

The unique, smooth live edge along the solid American poplar tabletop and mix of materials are key to the rustic industrial style of this collection.

#### TAKING DINING TO NEW HEIGHTS!

KARSTEN 36" SQUARE BAR TABLE \$499, KARSTEN BARSTOOL \$199 KARSTEN SIDEBOARD \$999 (SHOWN BELOW), STED LAMP \$159 BAVIANA RUG \$249-\$499

to see the complete . Karsten collection.

KARSTEN DINING TABLE \$699, KARSTEN DINING CHAIR \$179, LEON BARSTOOL \$99, CORBOBA RUG \$499-\$749