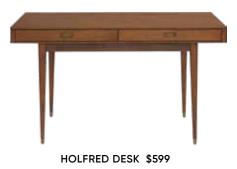

# HOLFREE DINING COLLECTI

HOLFRED 78" EXTENSION DINING TABLE \$699, EXTENDS TO 100" – SEATS UP TO 8 AVANJA DINING CHAIR\* \$119, HOLFRED SIDEBOARD \$749 SPRINKLE RUG \$399-\$599, MIALATA GRAPHIC \$399

LANK LEATHER DINING CHAIR \$249 ALSO STOCKED IN BROWN