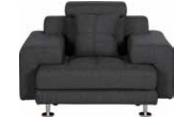

## HERE COMES THE

PERUNA SOFA\* \$1,999, PERUNA CHAIR\* \$1,199 MONDIANA COFFEE TABLE \$549, KROM ACCENT TABLE \$149, ESCALATING BRONZE WALL ART \$499, BAVIANA RUG \$249-\$499

RAGNAR DINING TABLE: PAGE 5

ALSO AVAILABLE: PERUNA SECTIONAL<sup>®</sup> \$3,699 \*ADDITIONAL SPECIAL ORDER LEATHERS AVAILABLE

0

Bring on the sunny days and starry nights.

Now is the time to fill your home with natural light and breathe in SUMMER. The new season invites you to share your personal style while gently blurring the boundaries between inside and out.