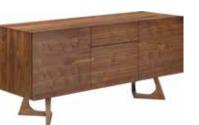

ALMA DINING CHAIR \$229 VIDARE SIDEBOARD \$1,399 JOAKIM LEATHER RUG \$1,299 INULA LOVESEAT \$369

CIGNO LEATHER CHAIR \$999, KJERSTI TABLE LAMP \$129, QUATRO LAMP \$49, SOLFRID LEATHER RUG \$1,299 GREYED GRID ABTRACT OIL PAINTING \$249