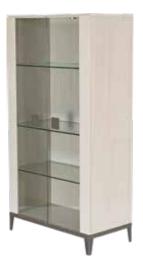

# **AKANA BEDROOM COLLECTION**

The natural warmth of this collection is achieved from the striking wood grain pattern enhanced by a high gloss finish. Sleek and handsome, it evokes true modern style. Made in Italy

AKANA NIGHTSTAND \$449

AKANA HIGH CHEST \$999

AKANA DOUBLE DRESSER \$999

AKANA MIRROR \$299

ALSO AVAILABLE IN THE JULIAN COLLECTION: LOVESEAT, SWIVEL CHAIR AND OTTOMAN ADDITIONAL SPECIAL ORDER LEATHERS AVAILABLE