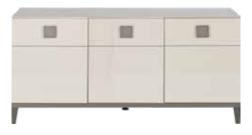

# **AKANA BEDROOM COLLECTION**

The natural warmth of this collection is achieved from the striking wood grain pattern enhanced by a high gloss finish. Sleek and handsome, it evokes true modern style. Made in Italy

AKANA NIGHTSTAND \$449

AKANA HIGH CHEST \$999

AKANA DOUBLE DRESSER \$999

AKANA MIRROR \$299

ALSO AVAILABLE IN THE JULIAN COLLECTION: LOVESEAT, SWIVEL CHAIR AND OTTOMAN ADDITIONAL SPECIAL ORDER LEATHERS AVAILABLE