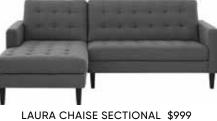

# CARVE OUT YOUR SPACE THEPHOTOBOO \*\*\*\* TOP RATED: LAURA CORNER SECTIONAL

LAURA CORNER SECTIONAL \$1,399, LAURA CHAIR \$399, OPPNA COFFEE TABLE \$499 JAMN NEST OF TABLES \$399, KADSURA OIL PAINTING \$449, VITIS RUG \$299-\$599

LAURA OTTOMAN \$299

LAURA CHAIR \$399

LAURA LOVESEAT \$599

LAURA SOFA \$799

48

LAURA CHAISE SECTIONAL \$999 (LEFT OR RIGHT FACING)