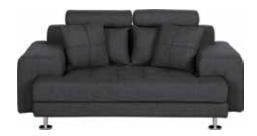

## HERE COMES THE

PERUNA SOFA\* \$1,999, PERUNA CHAIR\* \$1,199 MONDIANA COFFEE TABLE \$549, KROM ACCENT TABLE \$149, ESCALATING BRONZE WALL ART \$499, BAVIANA RUG \$249-\$499

RAGNAR DINING TABLE: PAGE 5

ALSO AVAILABLE: PERUNA SECTIONAL<sup>®</sup> \$3,699 \*ADDITIONAL SPECIAL ORDER LEATHERS AVAILABLE

0

Bring on the sunny days and starry nights.

Now is the time to fill your home with natural light and breathe in SUMMER. The new season invites you to share your personal style while gently blurring the boundaries between inside and out.