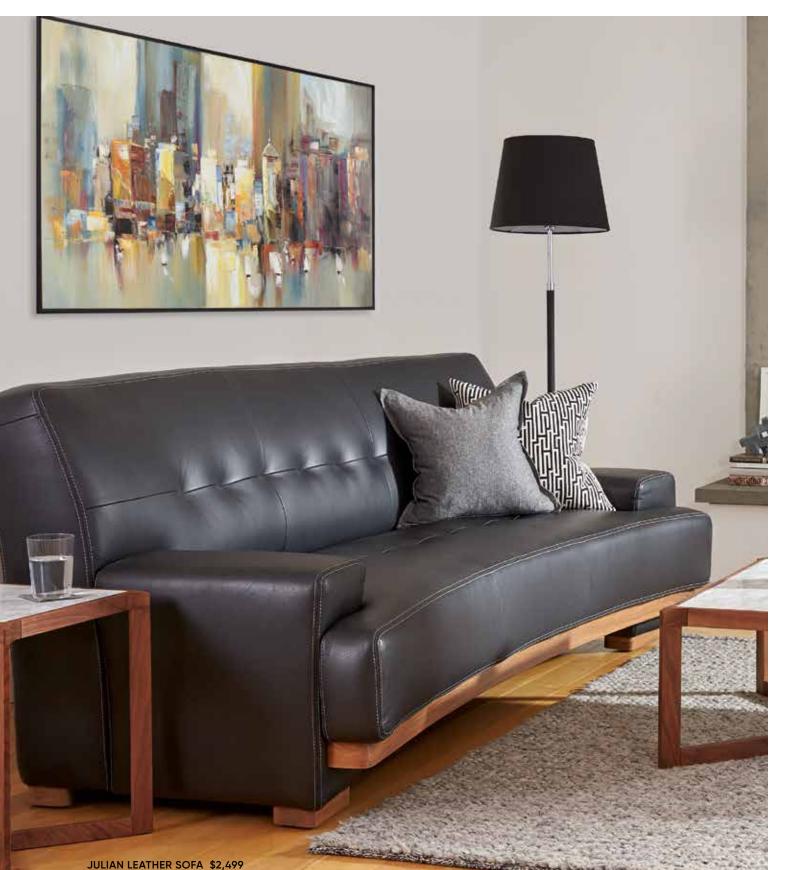

EIRA MARBLE TOP COFFEE TABLE \$799, EIRA MARBLE TOP END TABLE \$349, CORDOBA RUG \$499-\$749 CASPER FLOOR LAMP \$229, VICKERY I OIL PAINTING \$499

LEATHER

We love the timeless look that leather offers. Natural characteristics in the hide enrich over time and make each piece unique.

GUSTAV LEATHER SOFA \$2,199

ALSO AVAILABLE IN THE GUSTAV COLLECTION: LOVESEAT, CHAIR AND OTTOMAN ADDITIONAL SPECIAL ORDER LEATHERS AVAILABLE

FRANCESCA LEATHER SOFA \$2,399

ADDITIONAL SPECIAL ORDER LEATHERS AVAILABLE