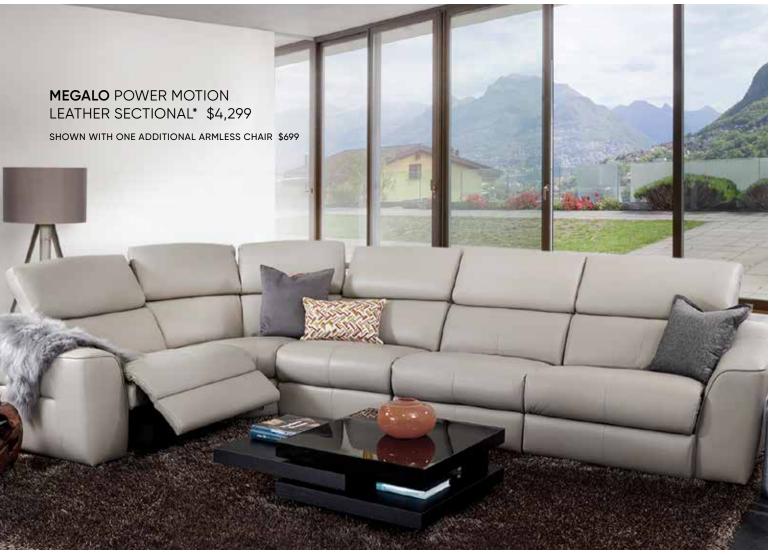

HIARO NIGHTSTAND \$399 MONCHIARO DOUBLE DRESSER \$999, EILERT LEATHER CHAIR \$499 MORETA LAMP \$129, ESTELLE RUG \$499-\$749, VITIS RUG \$299-\$599 OMBEL I GRAPHIC \$399 \*ALSO AVAILABLE: EASTERN AND CALIFORNIA KING \$1,399

S TANK STATISTICS



# MAXINO POWER MOTION SECTIONAL

MAXINO POWER CHAISE SECTIONAL<sup>\*</sup> \$3,199 (LEFT OR RIGHT FACING), SVANTE SMALL MEDIA STAND \$799, MILLA GLASS ACCENT TABLE \$99, RIKA BLACK RUG \$599-\$849 BLOMST FLOOR LAMP \$199 'ADDITIONAL SPECIAL ORDER LEATHERS AVAILABLE

# **SVANTE** COLLECTION

The design of this collection is enhanced by sleek, strong lines and finished with stainless steel trim and legs.

> ALSO STOCKED IN:





SVANTE END TABLE \$399



SVANTE COFFEE TABLE \$599



#### SVANTE CONSOLE TABLE \$549



SVANTE LARGE MEDIA STAND \$899



HARWICH COFFEE TABLE \$299, VITIS RUG \$299-\$599, MICHELIA TRIPOD FLOOR LAMP \$249 \*ADDITIONAL SPECIAL ORDER LEATHERS AVAILABLE

# **MEGALO**



MEGALO POWER MOTION LEATHER SOFA\* \$2,199

Visit us online or in-store for our complete collection of power motion furniture.



MEGALO POWER MOTION LEATHER CHAIR\* \$1,299

# **POWER** PLAY

From every angle, our power motion sofas and chairs are as supremely good-looking as they are comfortable. Just raise your feet up and relax.



LARUS LEATHER POWER MOTION SOFA \$1,799

# LARUS





LEATHER LEATHER

ADDITIONAL SPECIAL ORDER LEATHERS AVAILABLE





REGINE POWER MOTION SOFA, LEATHER \$1,499





REGINE POWER MOTION CHAIR, LEATHER \$999 REGINE POWER MOTION CHAIR, FABRIC \$799







LARUS LEATHER POWER MOTION RECLINER \$999



REGINE POWER