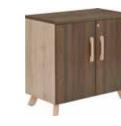

### OPEN BAR

This multi-purpose piece is an at-home bar, or with shelf adjustments, swiftly becomes a functional storage cabinet perfect for any room.

MEIDAN BAR / STORAGE CABINET \$799

MEIDAN END TABLE \$199