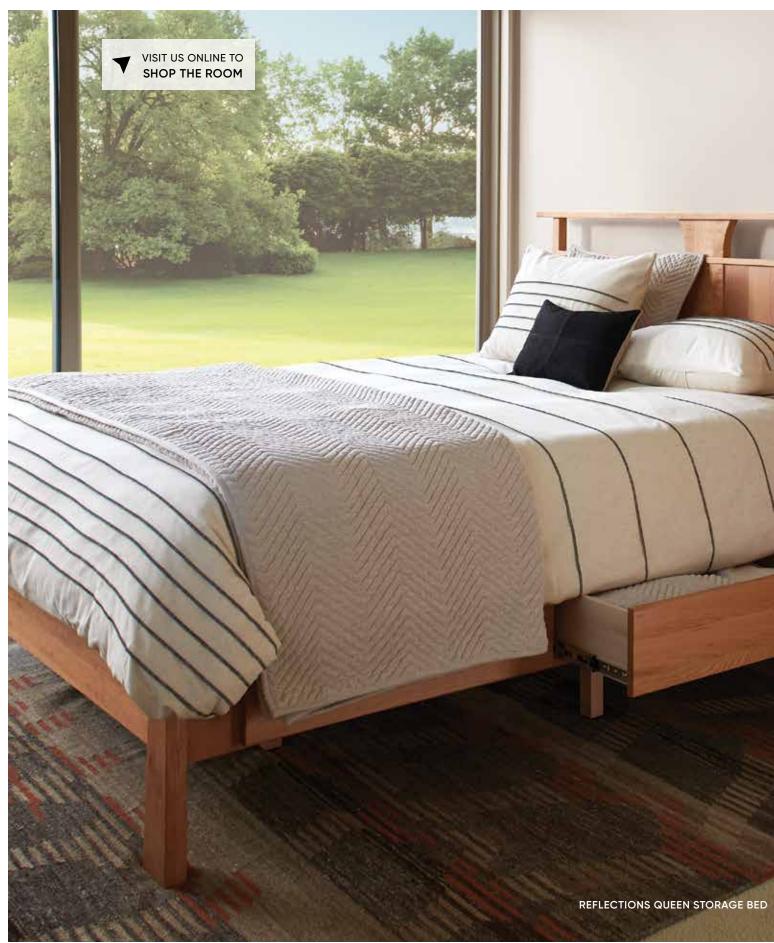

# **REFLECTIONS** BEDROOM COLLECTION

Enjoy the sense of calm that is conveyed through natural elements and a warm color palette. Made in Oregon, each piece in this collection is built from solid cherry wood and all drawers are finished with maple handles.

REFLECTIONS HIGH CHEST \$1,599

REFLECTIONS 8-DRAWER DRESSER \$1,899

REFLECTIONS DOUBLE DRESSER \$1,899

REFLECTIONS QUEEN BED \$1,299 ALSO AVAILABLE: EASTERN AND CALIFORNIA KING \$1,599

★ ★ ★ ★ TOP RATED: REFLECTIONS BED

REFLECTIONS QUEEN STORAGE BED \$2,299, REFLECTIONS 3-DRAWER NIGHTSTAND \$799 NIKLAS RUG \$299-\$599, VIVEKA TABLE LAMP \$99

**DINING** ON ANOTHER LEVEL

VISPA 33" BAR TABLE \$599

GREY

BENDT BARSTOOL \$149

ALSO STOCKED IN: NATURAL/BLACK